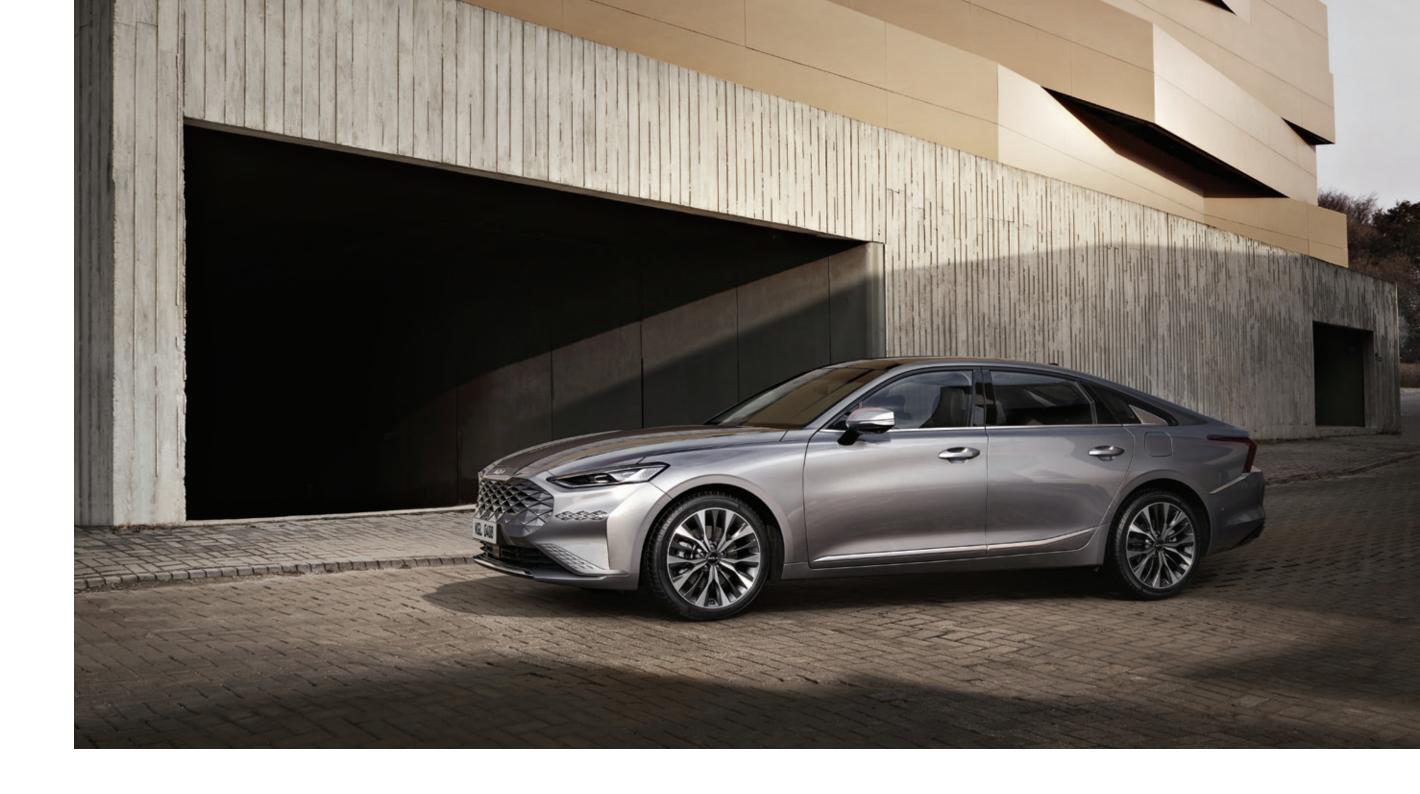

A car's design tells people something about you. But above all, it should inspire you. With its fastback silhouette and sleek side character lines, the Kia K8 takes nuances from nature and art, and even luxury yachts. The result is a cohesive image of grace in motion. If its design speaks to you, prepare for the conversation of a lifetime.

Fresh, futuristic design for real inspiration

Bold design that breaks away from convention means a rush of excitement at every glance. Is the Kia K8 the future of mobility? The fresh, all-in-one treatment of the grille and bumper is unexpected and intriguing, while the fastback body expresses harmony between sportiness and finesse.