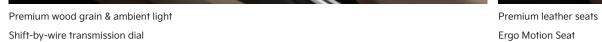

Panoramic curved display

Polished wood. Soft, patterned leather. Satin chrome touches. Refinement is a given in the Kia K8. A gently curved, expansive panoramic display puts you at the center of everything. Rich wood grain exudes an aura of understated class. Sitting posture is optimized by Ergo Motion Seats with adjustable air pockets that help you achieve peak comfort while keeping fatigue at bay.