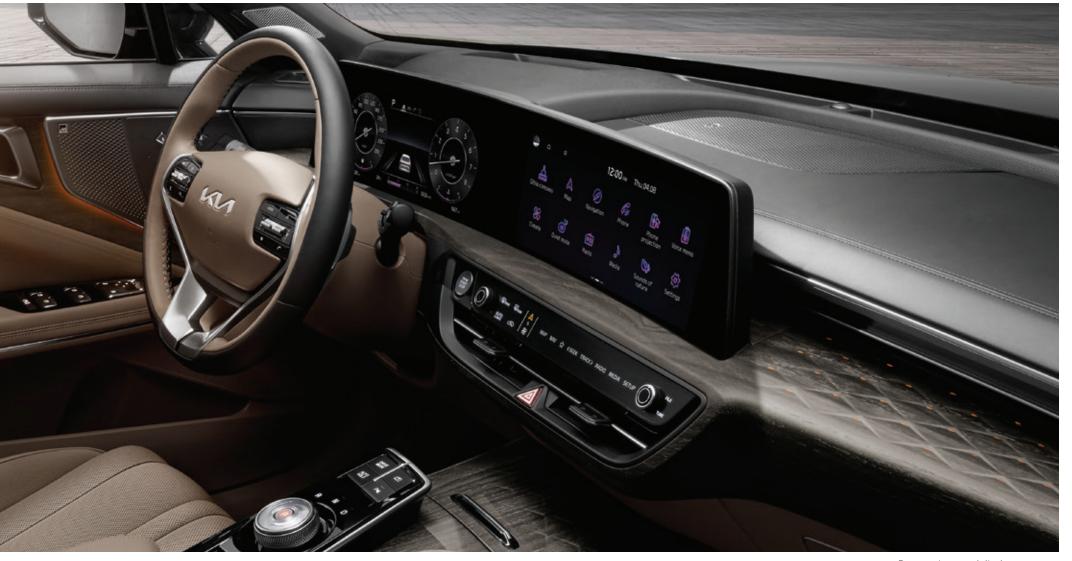

Panoramic curved display

Polished wood. Soft, patterned leather. Satin chrome touches. Refinement is a given in the Kia K8. A gently curved, expansive panoramic display puts you at the center of everything. Rich wood grain exudes an aura of understated class. Sitting posture is optimized by Ergo Motion Seats with adjustable air pockets that help you achieve peak comfort while keeping fatigue at bay.

## Ingeniously simple interfaces make technology a joy to use

Everything you see, hear and touch in the Kia K8 has been designed with your time and convenience in mind. Whether you're adjusting the temperature, choosing music, or cueing route directions, every step is as intuitive as can be. The Kia K8 is all about ingenious simplicity.

### 12.3-inch navigation

Simultaneously browse navigation maps, entertainment choices and diverse vehicle information on the wide 12.3" display. A graphical user interface that includes widgets and a split-screen mode make the screen easier than ever to use.

## Head-up display (HUD)

Keep your eyes safely on the road ahead while monitoring vital driving information projected peripherally on the windshield in vivid yet simple graphics.

### Infotainment/climate switchable controller

Two systems share the same central control panel beside the start button. Tap the central button and the touch controls and dials around it transform, switching between infotainment and climate functions. Once you've accessed one of the modes, the icons and words make it simple to choose your settings quickly. Simply tap a selection or dial in variable settings like temperature or audio volume.