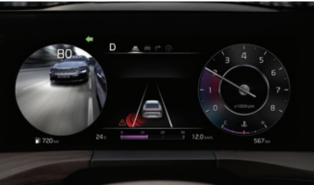

## Head-up display (HUD)

Keep your eyes safely on the road ahead while monitoring vital driving information projected peripherally on the windshield in vivid yet simple graphics.

### Forward Collision-avoidance Assist (FCA)

FCA spots trouble ahead. Get an alert if there is a danger of colliding with a car, pedestrian or cyclist ahead. If the risk increases, brakes are applied Automatic monitoring and steering correction technologies work automatically. At intersections, it can also help avoid collisions with vehicles approaching from either side.

## Lane Following Assist (LFA)

hand in hand to help you stay centered between the lines.