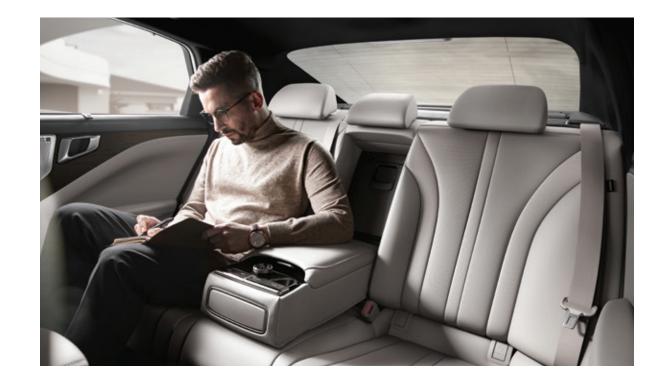

## A space to accommodate everyone with all the protection they deserve

Maybe you're in the driver's seat. Maybe you're just along for the ride. Either way, life is calmer and more relaxed inside the Kia K8. Every detail exists for one purpose. To serve you and your occupants. Your comfort, safety and convenience dictate the shapes, textures and functionality of everything around you.

Panoramic curved display

Polished wood. Soft, patterned leather. Satin chrome touches. Refinement is a given in the Kia K8. A gently curved, expansive panoramic display puts you at the center of everything. Rich wood grain exudes an aura of understated class. Sitting posture is optimized by Ergo Motion Seats with adjustable air pockets that help you achieve peak comfort while keeping fatigue at bay.