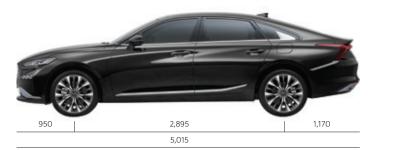

## Dimensions (unit: mm)

\* Wheel tread: Corresponds to 19-inch tires

| Overall length | 5,015 | Overhang (front/rear)    | 950/1,170            | Shoulder room (front/rear) | 1,485/1,440 |
|----------------|-------|--------------------------|----------------------|----------------------------|-------------|
| Overall width  | 1,875 | Wheel tread (front/rear) | 1,621/1,627          | Trunk volume (ℓ, VDA)      | 510         |
| Overall height | 1,455 | Head room (front/rear)   | 1,015/960 (*978/955) | Min. ground clearance      | 145         |
| Wheelbase      | 2,895 | Leg room (front/rear)    | 1,170/930            |                            |             |