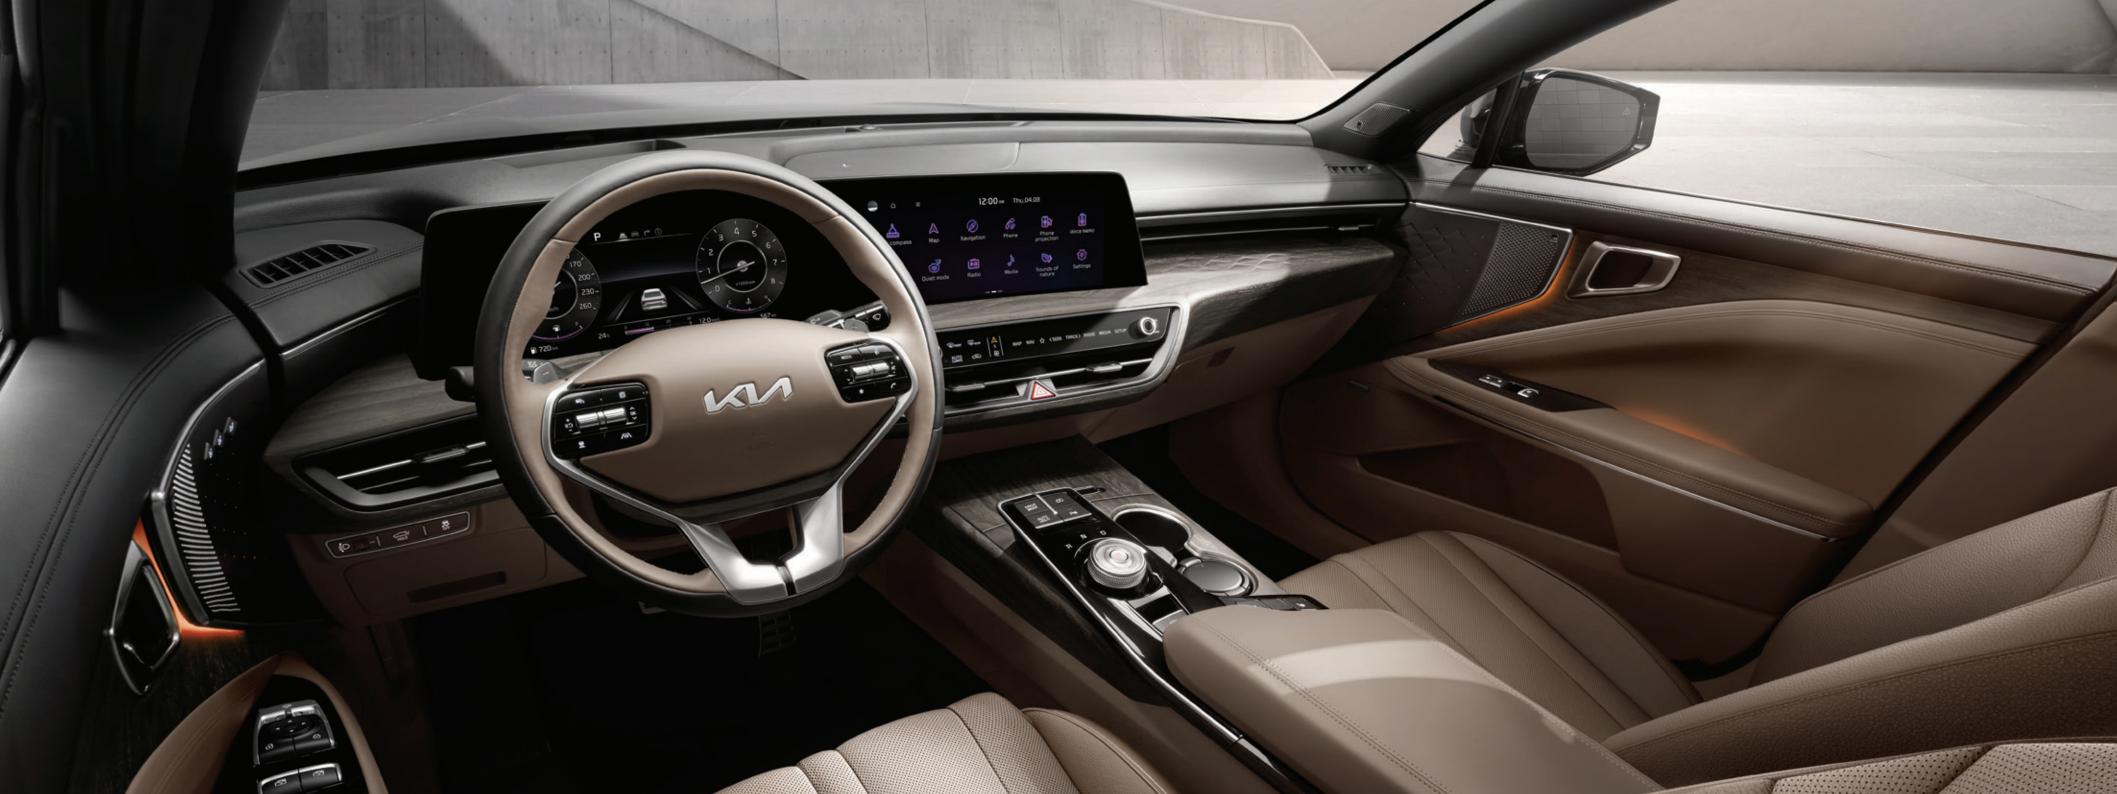

Panoramic curved display

Polished wood. Soft, patterned leather. Satin chrome touches. Refinement is a given in the Kia K8. A gently curved, expansive panoramic display puts you at the center of everything. Rich wood grain exudes an aura of understated class. Sitting posture is optimized by Ergo Motion Seats with adjustable air pockets that help you achieve peak comfort while keeping fatigue at bay.

### 12.3-inch navigation

Simultaneously browse navigation maps, entertainment choices and diverse vehicle information on the wide 12.3" display. A graphical user interface that includes widgets and a split-screen mode make the screen easier than ever to use.

### Infotainment/climate switchable controller

Two systems share the same central control panel beside the start button. Tap the central button and the touch controls and dials around it transform, switching between infotainment and climate functions. Once you've accessed one of the modes, the icons and words make it simple to choose your settings quickly. Simply tap a selection or dial in variable settings like temperature or audio volume.