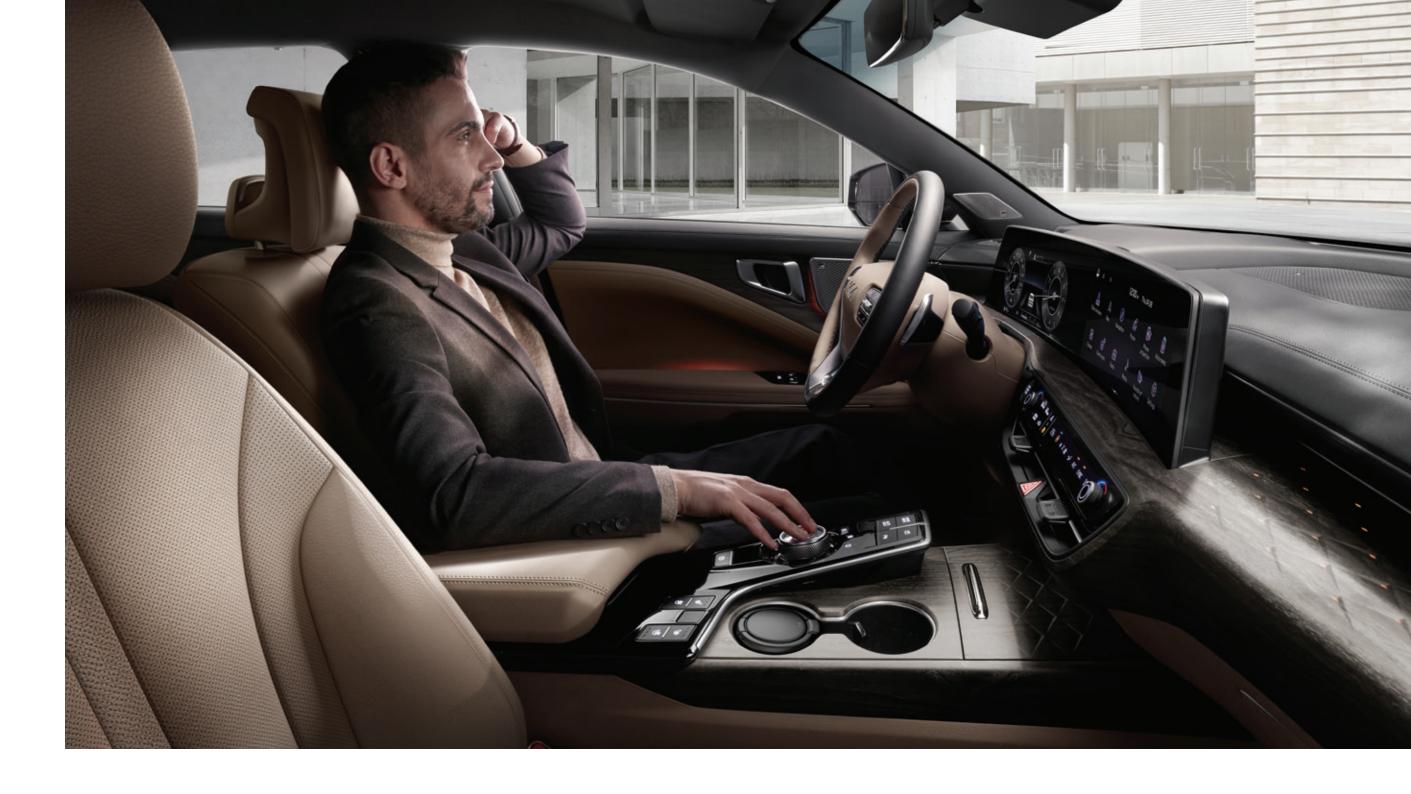

# Room to breathe amid reassuring precision

People are intrigued by spaces. They attract us. Welcome us. They can even empower us. That's the idea behind the Kia K8 interior. It's a new setting filled with connectivity technology for your daily activities. A place that inspires you like a luxurious hotel lounge or an upscale art gallery. Sink into the plush, comfortable seats. Take in the craftsmanship of your new space for discovery.

Panoramic curved display

Polished wood. Soft, patterned leather. Satin chrome touches. Refinement is a given in the Kia K8. A gently curved, expansive panoramic display puts you at the center of everything. Rich wood grain exudes an aura of understated class. Sitting posture is optimized by Ergo Motion Seats with adjustable air pockets that help you achieve peak comfort while keeping fatigue at bay.

### Infotainment/climate switchable controller

Two systems share the same central control panel beside the start button. Tap the central button and the touch controls and dials around it transform, switching between infotainment and climate functions. Once you've accessed one of the modes, the icons and words make it simple to choose your settings quickly. Simply tap a selection or dial in variable settings like temperature or audio volume.