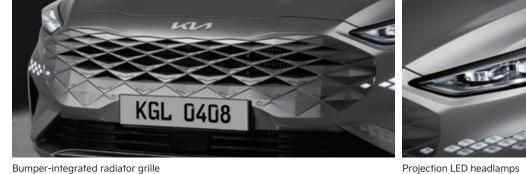

19-inch alloy wheels

LED DRLs / LED turn signals

LED rear combination lamps

3-zone climate control system (rear seat climate control system)

Frameless inside mirror

Bumper-integrated radiator grille

Panoramic sunroof