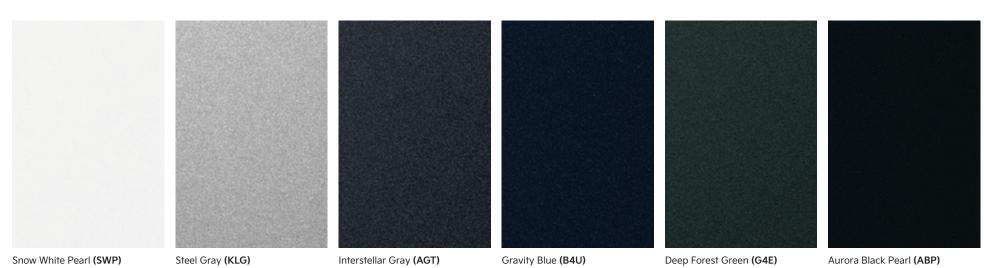

details

Details should serve a purpose. Everything in the Kia K8 adds something to the mix. From the artful front grille to the soft suede and classic gauge faces on the inside. Some project a bold or playful image. Some just feel right. Some accomplish tasks in new and better ways. When they all come together, the Kia K8 really shines.





19-inch alloy wheels





LED DRLs / LED turn signals



LED rear combination lamps





3-zone climate control system (rear seat climate control system)





Frameless inside mirror



Bumper-integrated radiator grille

Panoramic sunroof









Supervision cluster (4.2-inch color TFT LCD)

PARTO



Rear seat armrest



Seatback pocket (board type)



Seat ventilation/warming system (all seats)





Electric safety power trunk

## Exterior colors



## Dimensions (unit: mm)







\* Wheel tread: Corresponds to 19-inch tires

| Overall length | 5,015 | Overhang (front/rear)    | 950/1,170            | Shoulder room (front/rear) | 1,485/1,440 |
|----------------|-------|--------------------------|----------------------|----------------------------|-------------|
| Overall width  | 1,875 | Wheel tread (front/rear) | 1,621/1,627          | Trunk volume (ℓ, VDA)      | 510         |
| Overall height | 1,455 | Head room (front/rear)   | 1,015/960 (*978/955) | Min. ground clearance      | 145         |
| Wheelbase      | 2,895 | Leg room (front/rear)    | 1,170/930            |                            |             |

## Interior colors





Toffee Brown Two-tone





Sand Beige Two-tone



Nappa Leather Leather



Saturn Black One-ton