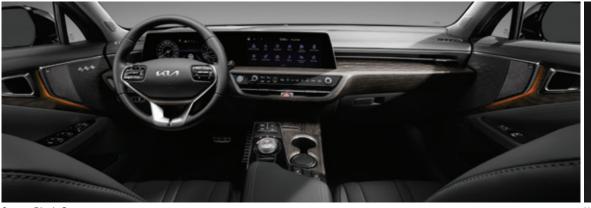

# Room to breathe amid reassuring precision

People are intrigued by spaces. They attract us. Welcome us. They can even empower us. That's the idea behind the Kia K8 interior. It's a new setting filled with connectivity technology for your daily activities. A place that inspires you like a luxurious hotel lounge or an upscale art gallery. Sink into the plush, comfortable seats. Take in the craftsmanship of your new space for discovery.

Panoramic curved display

Polished wood. Soft, patterned leather. Satin chrome touches. Refinement is a given in the Kia K8. A gently curved, expansive panoramic display puts you at the center of everything. Rich wood grain exudes an aura of understated class. Sitting posture is optimized by Ergo Motion Seats with adjustable air pockets that help you achieve peak comfort while keeping fatigue at bay.

## Ingeniously simple interfaces make technology a joy to use

Everything you see, hear and touch in the Kia K8 has been designed with your time and convenience in mind. Whether you're adjusting the temperature, choosing music, or cueing route directions, every step is as intuitive as can be. The Kia K8 is all about ingenious simplicity.

### 12.3-inch navigation

Simultaneously browse navigation maps, entertainment choices and diverse vehicle information on the wide 12.3" display. A graphical user interface that includes widgets and a split-screen mode make the screen easier than ever to use.