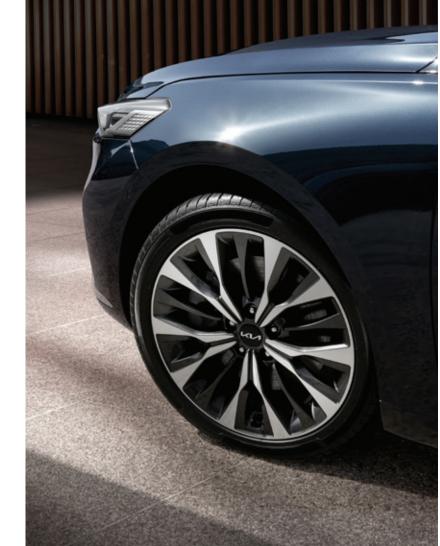

19-inch alloy wheels

LED DRLs / LED turn signals

LED rear combination lamps

3-zone climate control system (rear seat climate control system)

Frameless inside mirror

Bumper-integrated radiator grille

Panoramic sunroof