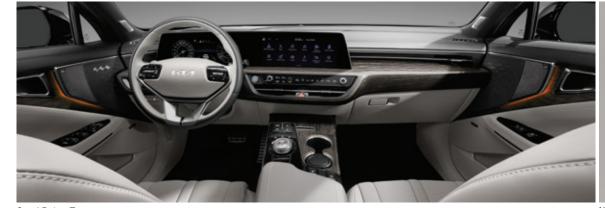

# Room to breathe amid reassuring precision

People are intrigued by spaces. They attract us. Welcome us. They can even empower us. That's the idea behind the Kia K8 interior. It's a new setting filled with connectivity technology for your daily activities. A place that inspires you like a luxurious hotel lounge or an upscale art gallery. Sink into the plush, comfortable seats. Take in the craftsmanship of your new space for discovery.

## A space to accommodate everyone with all the protection they deserve

Maybe you're in the driver's seat. Maybe you're just along for the ride. Either way, life is calmer and more relaxed inside the Kia K8. Every detail exists for one purpose. To serve you and your occupants. Your comfort, safety and convenience dictate the shapes, textures and functionality of everything around you.

Panoramic curved display

Polished wood. Soft, patterned leather. Satin chrome touches. Refinement is a given in the Kia K8. A gently curved, expansive panoramic display puts you at the center of everything. Rich wood grain exudes an aura of understated class. Sitting posture is optimized by Ergo Motion Seats with adjustable air pockets that help you achieve peak comfort while keeping fatigue at bay.

## Interior colors

Toffee Brown Two-tone

Sand Beige Two-tone

Nappa Leather Leather

Saturn Black One-tone Nappa Leather Leather Clo

\* With panoramic sunroof