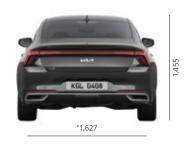

## Dimensions (unit: mm)

\* Wheel tread: Corresponds to 19-inch tires

| Overall length | 5,015 | Overhang (front/rear)    | 950/1,170            | Shoulder room (front/rear) | 1,485/1,440 |
|----------------|-------|--------------------------|----------------------|----------------------------|-------------|
| Overall width  | 1,875 | Wheel tread (front/rear) | 1,621/1,627          | Trunk volume (ℓ, VDA)      | 510         |
| Overall height | 1,455 | Head room (front/rear)   | 1,015/960 (*978/955) | Min. ground clearance      | 145         |
| Wheelbase      | 2,895 | Leg room (front/rear)    | 1,170/930            |                            |             |