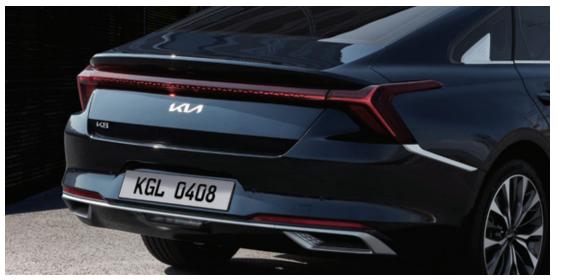

# A design language for truly enchanting encounters

The right images and lines can affect and inspire us. The shape of the Kia K8 trunk lid naturally punctuates the flow of the roof and the volume of the side panels with a striking, dominant spoiler. The eye is drawn to the vivid, red tail lamp structure that stretches from one side to the other. The simple, solid bumper area wraps up the Kia K8 contours with satisfying tastefulness. This is a moving sculpture that signals your refined taste to fellow connoisseurs.