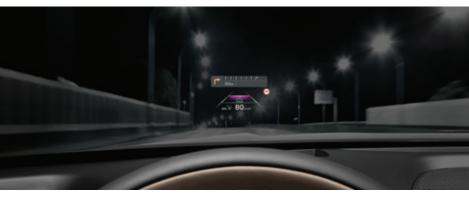

## Head-up display (HUD)

Keep your eyes safely on the road ahead while monitoring vital driving information projected peripherally on the windshield in vivid yet simple graphics.