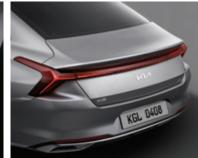

# A design language for truly enchanting encounters

The right images and lines can affect and inspire us. The shape of the Kia K8 trunk lid naturally punctuates the flow of the roof and the volume of the side panels with a striking, dominant spoiler. The eye is drawn to the vivid, red tail lamp structure that stretches from one side to the other. The simple, solid bumper area wraps up the Kia K8 contours with satisfying tastefulness. This is a moving sculpture that signals your refined taste to fellow connoisseurs.

19-inch alloy wheels

LED DRLs / LED turn signals

LED rear combination lamps

3-zone climate control system (rear seat climate control system)

Frameless inside mirror

Bumper-integrated radiator grille

Panoramic sunroof