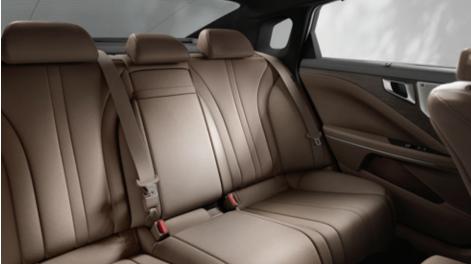

# Room to breathe amid reassuring precision

People are intrigued by spaces. They attract us. Welcome us. They can even empower us. That's the idea behind the Kia K8 interior. It's a new setting filled with connectivity technology for your daily activities. A place that inspires you like a luxurious hotel lounge or an upscale art gallery. Sink into the plush, comfortable seats. Take in the craftsmanship of your new space for discovery.

## A space to accommodate everyone with all the protection they deserve

Maybe you're in the driver's seat. Maybe you're just along for the ride. Either way, life is calmer and more relaxed inside the Kia K8. Every detail exists for one purpose. To serve you and your occupants. Your comfort, safety and convenience dictate the shapes, textures and functionality of everything around you.

Supervision cluster (4.2-inch color TFT LCD)

PARTO

Rear seat armrest

Seatback pocket (board type)

Seat ventilation/warming system (all seats)

Electric safety power trunk