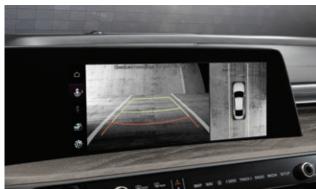

#### Surround View Monitor (SVM)

A 360° view around the vehicle helps you park safely.