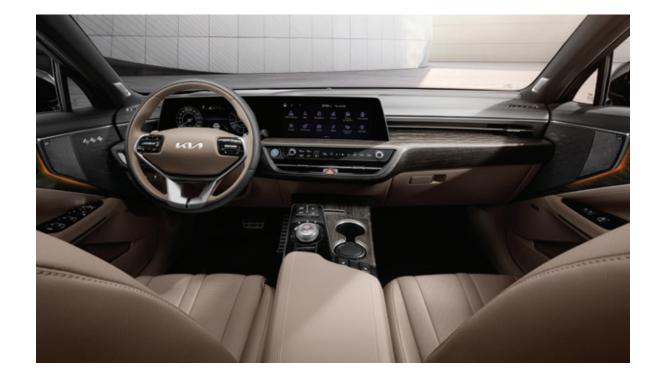

Panoramic curved display

Polished wood. Soft, patterned leather. Satin chrome touches. Refinement is a given in the Kia K8. A gently curved, expansive panoramic display puts you at the center of everything. Rich wood grain exudes an aura of understated class. Sitting posture is optimized by Ergo Motion Seats with adjustable air pockets that help you achieve peak comfort while keeping fatigue at bay.

## Ingeniously simple interfaces make technology a joy to use

Everything you see, hear and touch in the Kia K8 has been designed with your time and convenience in mind. Whether you're adjusting the temperature, choosing music, or cueing route directions, every step is as intuitive as can be. The Kia K8 is all about ingenious simplicity.

### 12.3-inch navigation

Simultaneously browse navigation maps, entertainment choices and diverse vehicle information on the wide 12.3" display. A graphical user interface that includes widgets and a split-screen mode make the screen easier than ever to use.

### Infotainment/climate switchable controller

Two systems share the same central control panel beside the start button. Tap the central button and the touch controls and dials around it transform, switching between infotainment and climate functions. Once you've accessed one of the modes, the icons and words make it simple to choose your settings quickly. Simply tap a selection or dial in variable settings like temperature or audio volume.