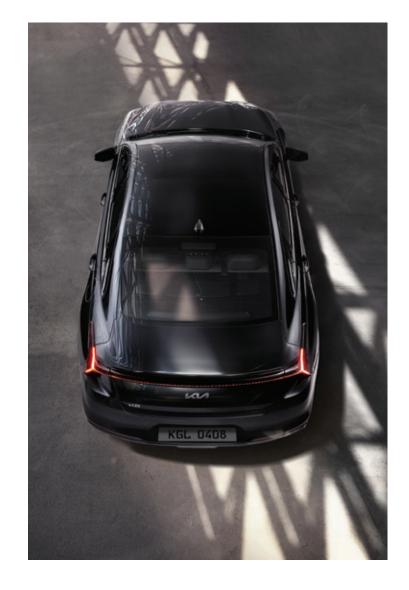

## Shapes and patterns inspired by stars and motion

The sculpted yet sleek body shape exudes a look of constant motion, even when at a standstill. The frameless radiator grille segues into the bumper where the diagonal pattern playfully transforms into the diamond-patterned side LED marker lights. Built-in Cloud Lighting accentuates the daytime running lights and turn signals to create a virtual constellation on each side. The Kia K8's shimmering light inspires everyone who sees it pass by.

A car's design tells people something about you. But above all, it should inspire you. With its fastback silhouette and sleek side character lines, the Kia K8 takes nuances from nature and art, and even luxury yachts. The result is a cohesive image of grace in motion. If its design speaks to you, prepare for the conversation of a lifetime.