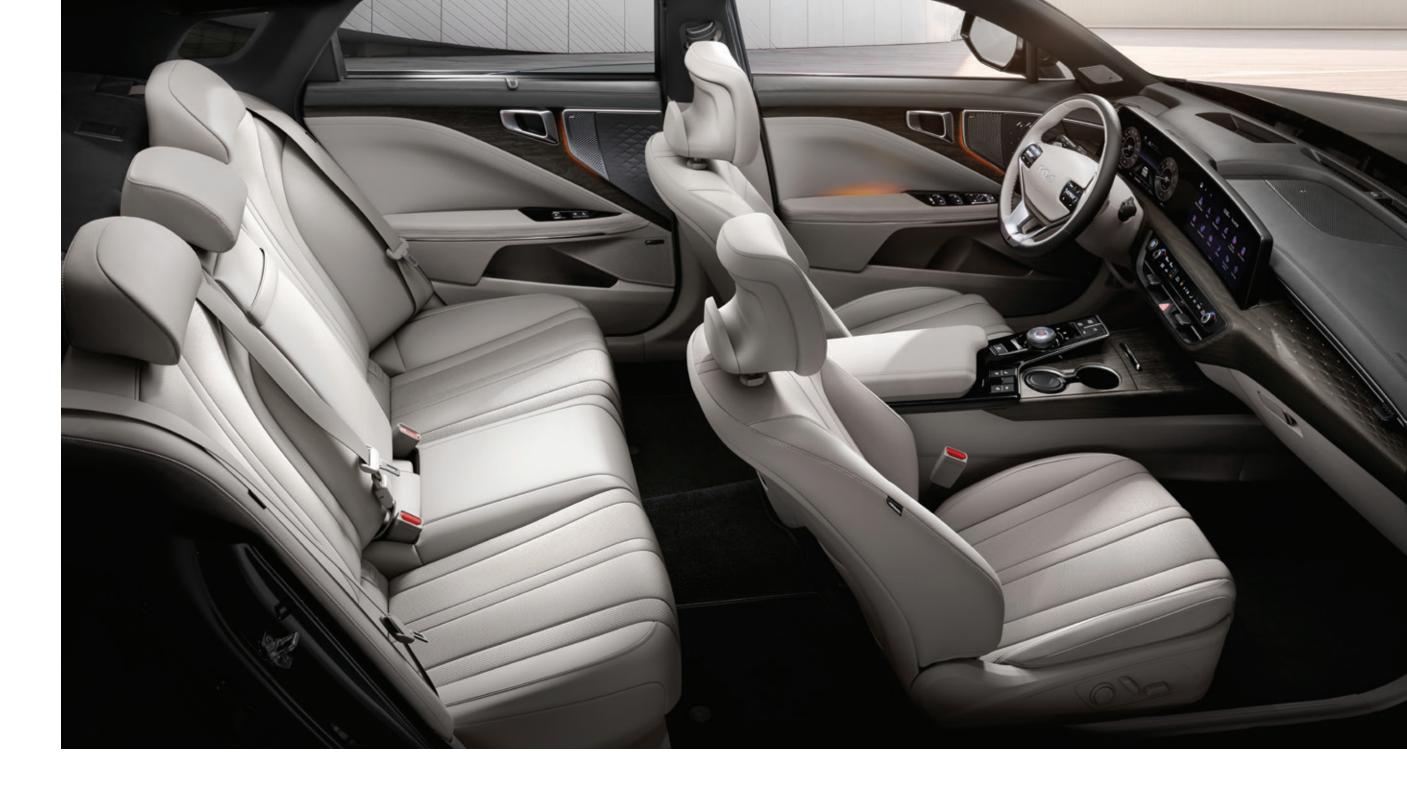

## A space to accommodate everyone with all the protection they deserve

Maybe you're in the driver's seat. Maybe you're just along for the ride. Either way, life is calmer and more relaxed inside the Kia K8. Every detail exists for one purpose. To serve you and your occupants. Your comfort, safety and convenience dictate the shapes, textures and functionality of everything around you.

Panoramic curved display

Polished wood. Soft, patterned leather. Satin chrome touches. Refinement is a given in the Kia K8. A gently curved, expansive panoramic display puts you at the center of everything. Rich wood grain exudes an aura of understated class. Sitting posture is optimized by Ergo Motion Seats with adjustable air pockets that help you achieve peak comfort while keeping fatigue at bay.

Supervision cluster (4.2-inch color TFT LCD)

PARTO

Rear seat armrest

Seatback pocket (board type)

Seat ventilation/warming system (all seats)

Electric safety power trunk