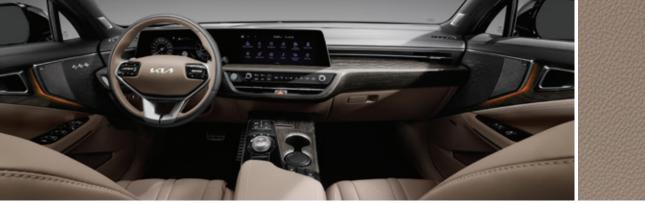

# Room to breathe amid reassuring precision

People are intrigued by spaces. They attract us. Welcome us. They can even empower us. That's the idea behind the Kia K8 interior. It's a new setting filled with connectivity technology for your daily activities. A place that inspires you like a luxurious hotel lounge or an upscale art gallery. Sink into the plush, comfortable seats. Take in the craftsmanship of your new space for discovery.

## A space to accommodate everyone with all the protection they deserve

Maybe you're in the driver's seat. Maybe you're just along for the ride. Either way, life is calmer and more relaxed inside the Kia K8. Every detail exists for one purpose. To serve you and your occupants. Your comfort, safety and convenience dictate the shapes, textures and functionality of everything around you.

Panoramic curved display

Polished wood. Soft, patterned leather. Satin chrome touches. Refinement is a given in the Kia K8. A gently curved, expansive panoramic display puts you at the center of everything. Rich wood grain exudes an aura of understated class. Sitting posture is optimized by Ergo Motion Seats with adjustable air pockets that help you achieve peak comfort while keeping fatigue at bay.