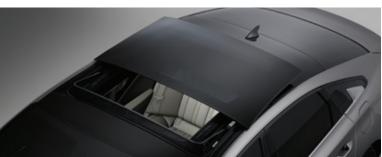

19-inch alloy wheels

LED DRLs / LED turn signals

LED rear combination lamps

3-zone climate control system (rear seat climate control system)

Frameless inside mirror

Bumper-integrated radiator grille

Panoramic sunroof