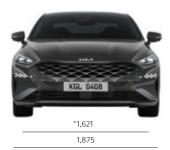

## Dimensions (unit: mm)

\* Wheel tread: Corresponds to 19-inch tires

| Overall length | 5,015 | Overhang (front/rear)    | 950/1,170            | Shoulder room (front/rear) | 1,485/1,440 |
|----------------|-------|--------------------------|----------------------|----------------------------|-------------|
| Overall width  | 1,875 | Wheel tread (front/rear) | 1,621/1,627          | Trunk volume (ℓ, VDA)      | 510         |
| Overall height | 1,455 | Head room (front/rear)   | 1,015/960 (*978/955) | Min. ground clearance      | 145         |
| Wheelbase      | 2,895 | Leg room (front/rear)    | 1,170/930            |                            |             |