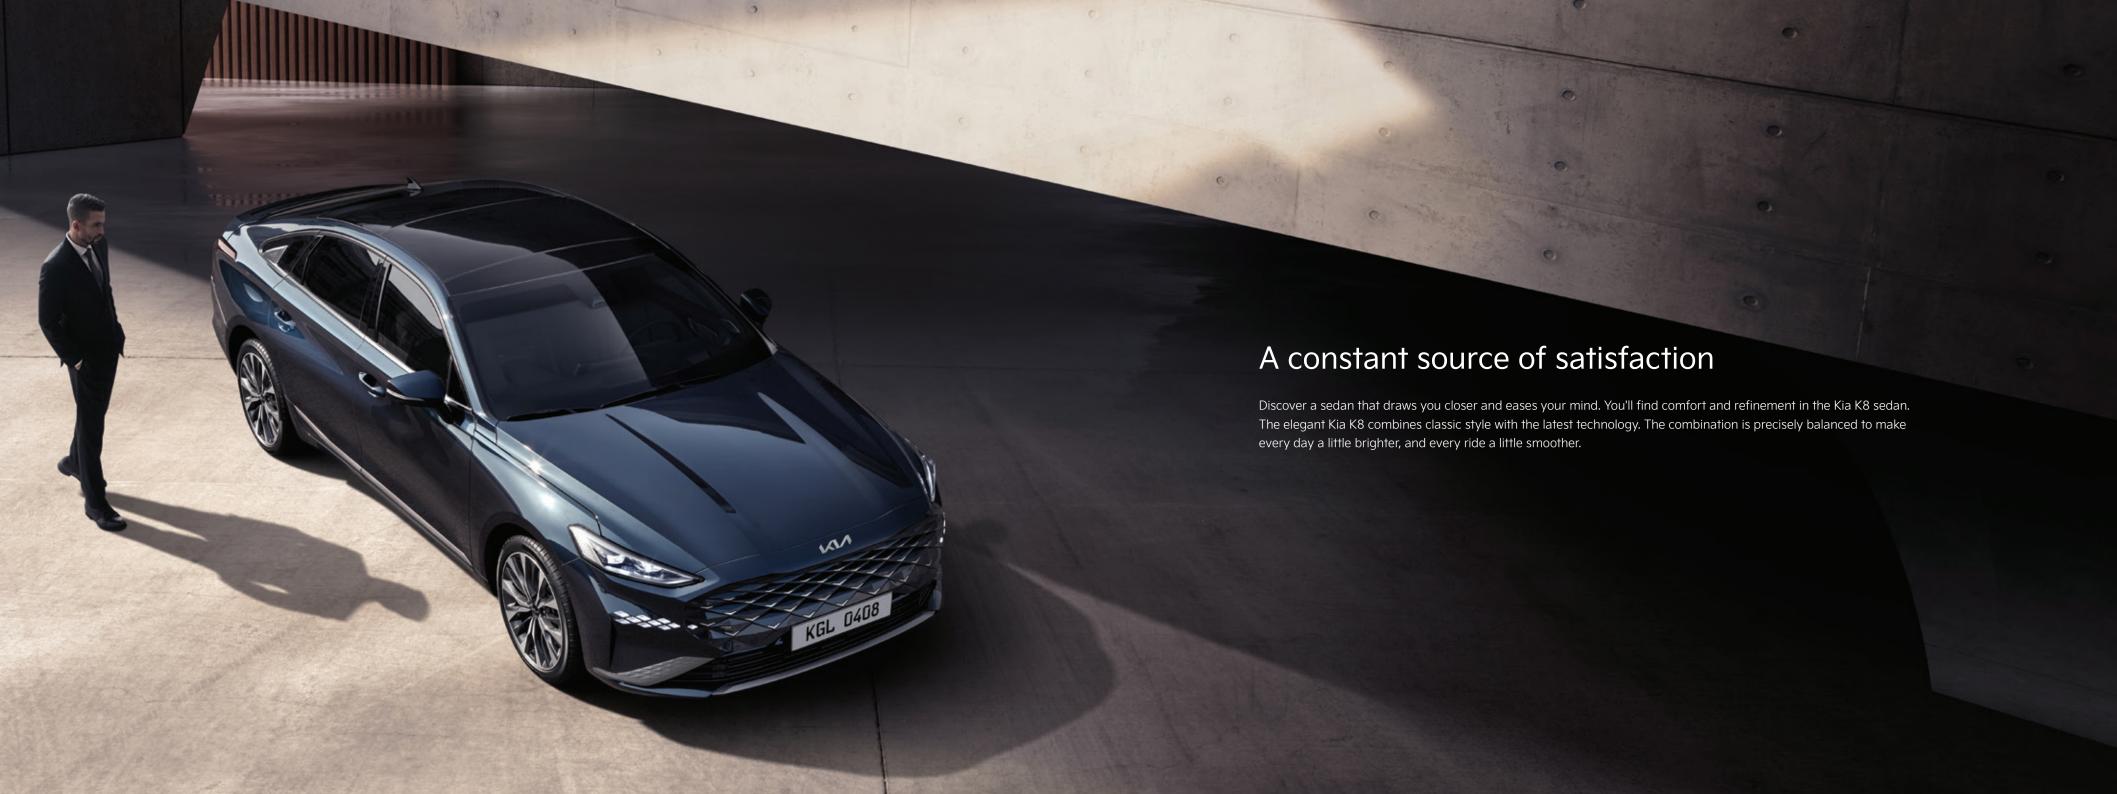

A car's design tells people something about you. But above all, it should inspire you. With its fastback silhouette and sleek side character lines, the Kia K8 takes nuances from nature and art, and even luxury yachts. The result is a cohesive image of grace in motion. If its design speaks to you, prepare for the conversation of a lifetime.

# A design language for truly enchanting encounters

The right images and lines can affect and inspire us. The shape of the Kia K8 trunk lid naturally punctuates the flow of the roof and the volume of the side panels with a striking, dominant spoiler. The eye is drawn to the vivid, red tail lamp structure that stretches from one side to the other. The simple, solid bumper area wraps up the Kia K8 contours with satisfying tastefulness. This is a moving sculpture that signals your refined taste to fellow connoisseurs.