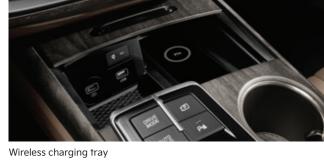

### Infotainment/climate switchable controller

Two systems share the same central control panel beside the start button. Tap the central button and the touch controls and dials around it transform, switching between infotainment and climate functions. Once you've accessed one of the modes, the icons and words make it simple to choose your settings quickly. Simply tap a selection or dial in variable settings like temperature or audio volume.