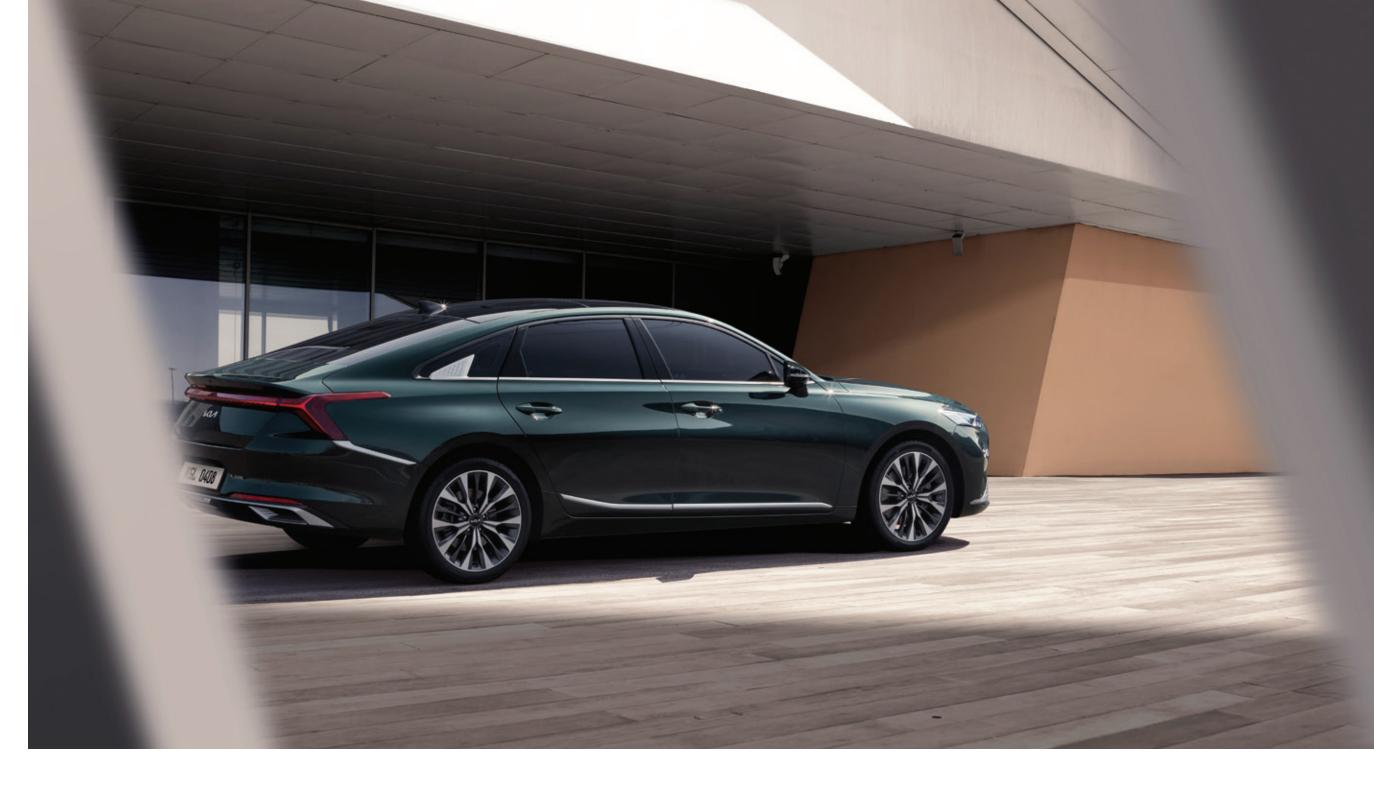

# A design language for truly enchanting encounters

The right images and lines can affect and inspire us. The shape of the Kia K8 trunk lid naturally punctuates the flow of the roof and the volume of the side panels with a striking, dominant spoiler. The eye is drawn to the vivid, red tail lamp structure that stretches from one side to the other. The simple, solid bumper area wraps up the Kia K8 contours with satisfying tastefulness. This is a moving sculpture that signals your refined taste to fellow connoisseurs.