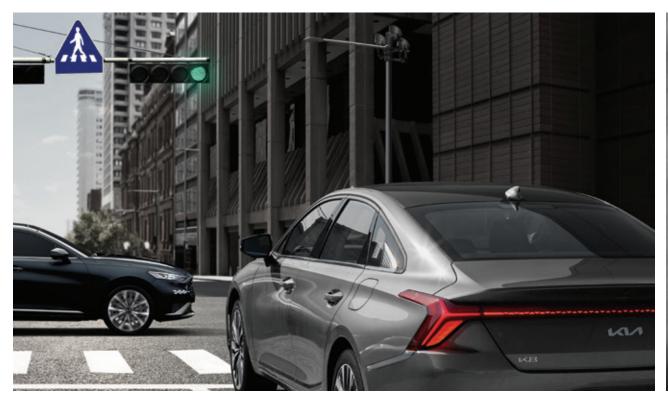

### Forward Collision-avoidance Assist (FCA)

FCA spots trouble ahead. Get an alert if there is a danger of colliding with a car, pedestrian or cyclist ahead. If the risk increases, brakes are applied Automatic monitoring and steering correction technologies work automatically. At intersections, it can also help avoid collisions with vehicles approaching from either side.

### Blind-spot Collision-avoidance Assist (BCA)

The Kia K8 is on the lookout for you. If you start to change lanes, BCA lets you know if a vehicle is approaching from behind in the lane you're entering. If the risk of a collision increases, it automatically applies the brakes. It also works when you're leaving a parallel parking space and pulling into traffic.