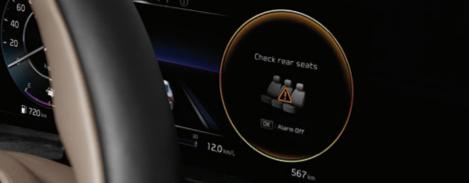

### Rear Occupant Alert (ROA)

When exiting the vehicle, ROA alerts you with an alarm and a message on the cluster if there is still a person or pet in the rear seat.