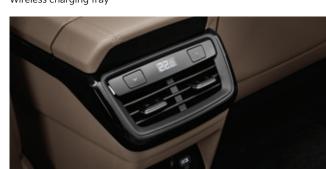

### Infotainment/climate switchable controller

Two systems share the same central control panel beside the start button. Tap the central button and the touch controls and dials around it transform, switching between infotainment and climate functions. Once you've accessed one of the modes, the icons and words make it simple to choose your settings quickly. Simply tap a selection or dial in variable settings like temperature or audio volume.