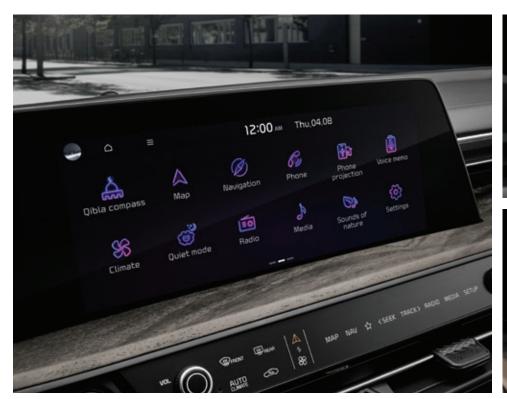

## Head-up display (HUD)

Keep your eyes safely on the road ahead while monitoring vital driving information projected peripherally on the windshield in vivid yet simple graphics.