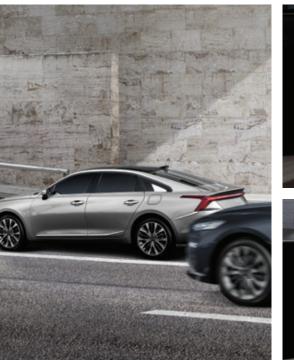

### Blind-spot Collision-avoidance Assist (BCA)

The Kia K8 is on the lookout for you. If you start to change lanes, BCA lets you know if a vehicle is approaching from behind in the lane you're entering. If the risk of a collision increases, it automatically applies the brakes. It also works when you're leaving a parallel parking space and pulling into traffic.

### Blind-spot View Monitor (BVM)

For safer lane changes, the cluster shows a rear-view image of the lane into which you intend to enter whenever you activate the turn signal.