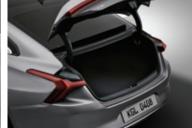

Supervision cluster (4.2-inch color TFT LCD)

PARTO

Rear seat armrest

Seatback pocket (board type)

Seat ventilation/warming system (all seats)

Electric safety power trunk

## Dimensions (unit: mm)

\* Wheel tread: Corresponds to 19-inch tires

| Overall length | 5,015 | Overhang (front/rear)    | 950/1,170            | Shoulder room (front/rear) | 1,485/1,440 |
|----------------|-------|--------------------------|----------------------|----------------------------|-------------|
| Overall width  | 1,875 | Wheel tread (front/rear) | 1,621/1,627          | Trunk volume (ℓ, VDA)      | 510         |
| Overall height | 1,455 | Head room (front/rear)   | 1,015/960 (*978/955) | Min. ground clearance      | 145         |
| Wheelbase      | 2,895 | Leg room (front/rear)    | 1,170/930            |                            |             |