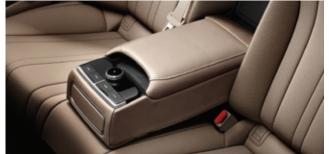

### Infotainment/climate switchable controller

Two systems share the same central control panel beside the start button. Tap the central button and the touch controls and dials around it transform, switching between infotainment and climate functions. Once you've accessed one of the modes, the icons and words make it simple to choose your settings quickly. Simply tap a selection or dial in variable settings like temperature or audio volume.