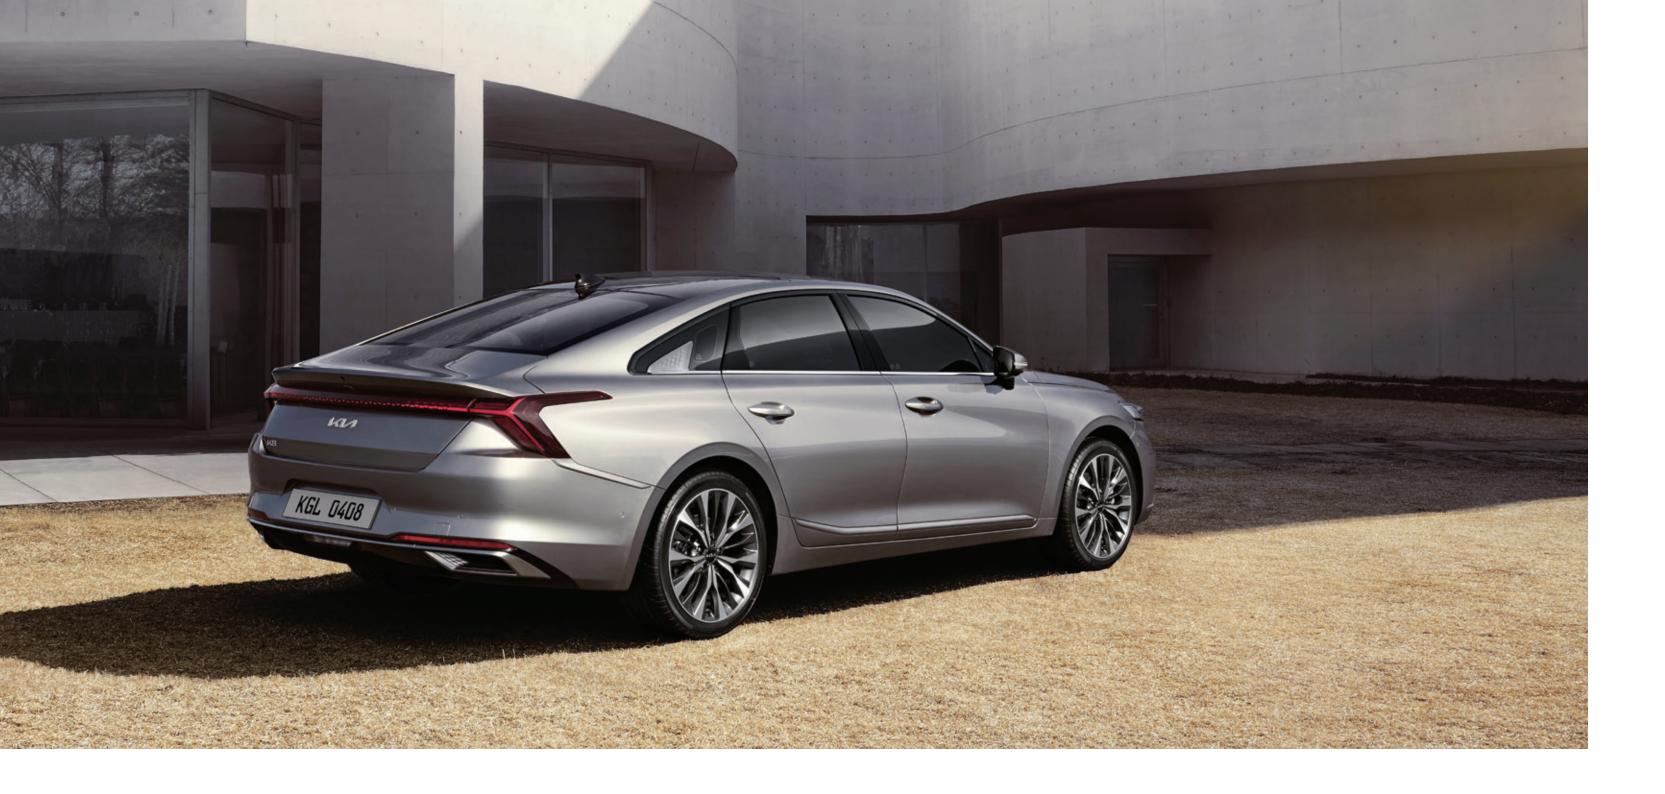

# A design language for truly enchanting encounters

The right images and lines can affect and inspire us. The shape of the Kia K8 trunk lid naturally punctuates the flow of the roof and the volume of the side panels with a striking, dominant spoiler. The eye is drawn to the vivid, red tail lamp structure that stretches from one side to the other. The simple, solid bumper area wraps up the Kia K8 contours with satisfying tastefulness. This is a moving sculpture that signals your refined taste to fellow connoisseurs.