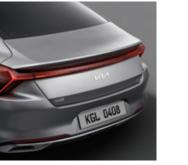

# A design language for truly enchanting encounters

The right images and lines can affect and inspire us. The shape of the Kia K8 trunk lid naturally punctuates the flow of the roof and the volume of the side panels with a striking, dominant spoiler. The eye is drawn to the vivid, red tail lamp structure that stretches from one side to the other. The simple, solid bumper area wraps up the Kia K8 contours with satisfying tastefulness. This is a moving sculpture that signals your refined taste to fellow connoisseurs.

19-inch alloy wheels

LED DRLs / LED turn signals

LED rear combination lamps

3-zone climate control system (rear seat climate control system)

Frameless inside mirror

Bumper-integrated radiator grille

Panoramic sunroof