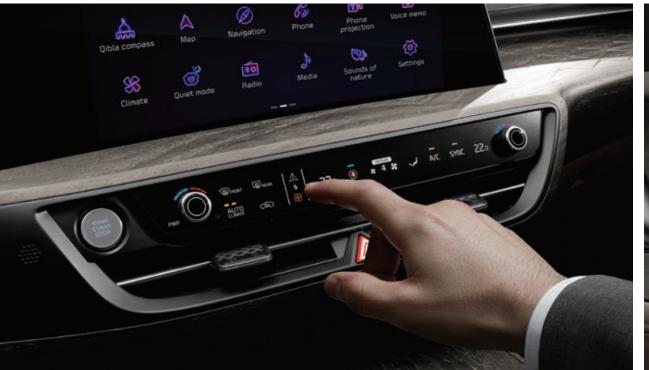

### Infotainment/climate switchable controller

Two systems share the same central control panel beside the start button. Tap the central button and the touch controls and dials around it transform, switching between infotainment and climate functions. Once you've accessed one of the modes, the icons and words make it simple to choose your settings quickly. Simply tap a selection or dial in variable settings like temperature or audio volume.