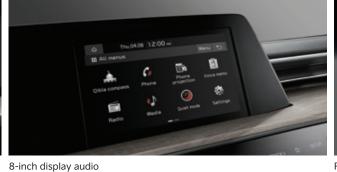

### 12.3-inch navigation

Simultaneously browse navigation maps, entertainment choices and diverse vehicle information on the wide 12.3" display. A graphical user interface that includes widgets and a split-screen mode make the screen easier than ever to use.