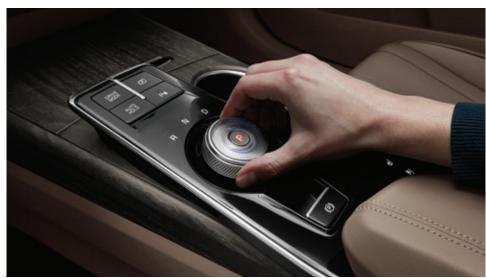

### Infotainment/climate switchable controller

Two systems share the same central control panel beside the start button. Tap the central button and the touch controls and dials around it transform, switching between infotainment and climate functions. Once you've accessed one of the modes, the icons and words make it simple to choose your settings quickly. Simply tap a selection or dial in variable settings like temperature or audio volume.