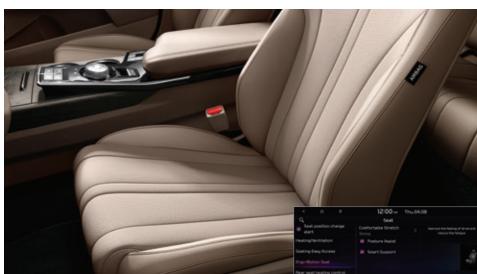

Panoramic curved display

Polished wood. Soft, patterned leather. Satin chrome touches. Refinement is a given in the Kia K8. A gently curved, expansive panoramic display puts you at the center of everything. Rich wood grain exudes an aura of understated class. Sitting posture is optimized by Ergo Motion Seats with adjustable air pockets that help you achieve peak comfort while keeping fatigue at bay.

### 12.3-inch navigation

Simultaneously browse navigation maps, entertainment choices and diverse vehicle information on the wide 12.3" display. A graphical user interface that includes widgets and a split-screen mode make the screen easier than ever to use.

### Infotainment/climate switchable controller

Two systems share the same central control panel beside the start button. Tap the central button and the touch controls and dials around it transform, switching between infotainment and climate functions. Once you've accessed one of the modes, the icons and words make it simple to choose your settings quickly. Simply tap a selection or dial in variable settings like temperature or audio volume.