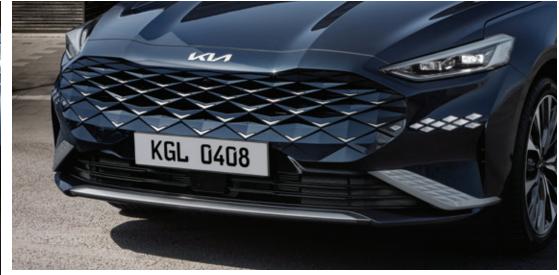

## Shapes and patterns inspired by stars and motion

The sculpted yet sleek body shape exudes a look of constant motion, even when at a standstill. The frameless radiator grille segues into the bumper where the diagonal pattern playfully transforms into the diamond-patterned side LED marker lights. Built-in Cloud Lighting accentuates the daytime running lights and turn signals to create a virtual constellation on each side. The Kia K8's shimmering light inspires everyone who sees it pass by.

A car's design tells people something about you. But above all, it should inspire you. With its fastback silhouette and sleek side character lines, the Kia K8 takes nuances from nature and art, and even luxury yachts. The result is a cohesive image of grace in motion. If its design speaks to you, prepare for the conversation of a lifetime.