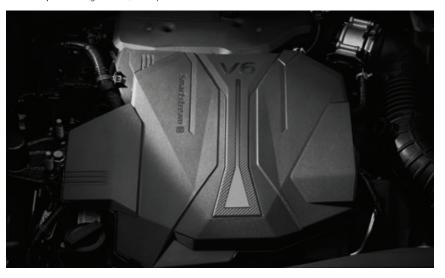

# A perfectly balanced suspension meets a powerful 3.5-liter engine

Experience dynamic performance and unparalleled ride stability thanks to a best-in-class 3.5-liter gasoline engine, a responsive 8-speed automatic transmission, and a precise, electronically controlled suspension.

## 3.5-liter gasoline engine

Max. power 300 ps @ 6,400 rpm Max. torque 36.6 kgf·m @ 5,000 rpm