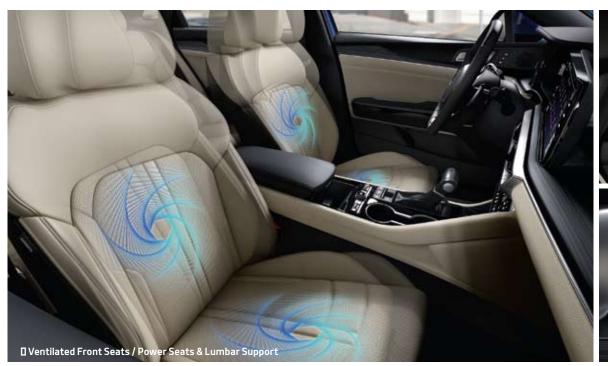

## Instant relief from the hustle and bustle

A long wheelbase gives the K5 interior surprisingly generous legroom, and the sweeping roofline, in tandem with a lower cabin floor, creates ample headroom and shoulder space. Available in leather, the firm seats provide ample support. Power-adjustable front seats (8-way for the driver, 4-way for the passenger) include 2-way power lumbar support, while heating and ventilation are also available.