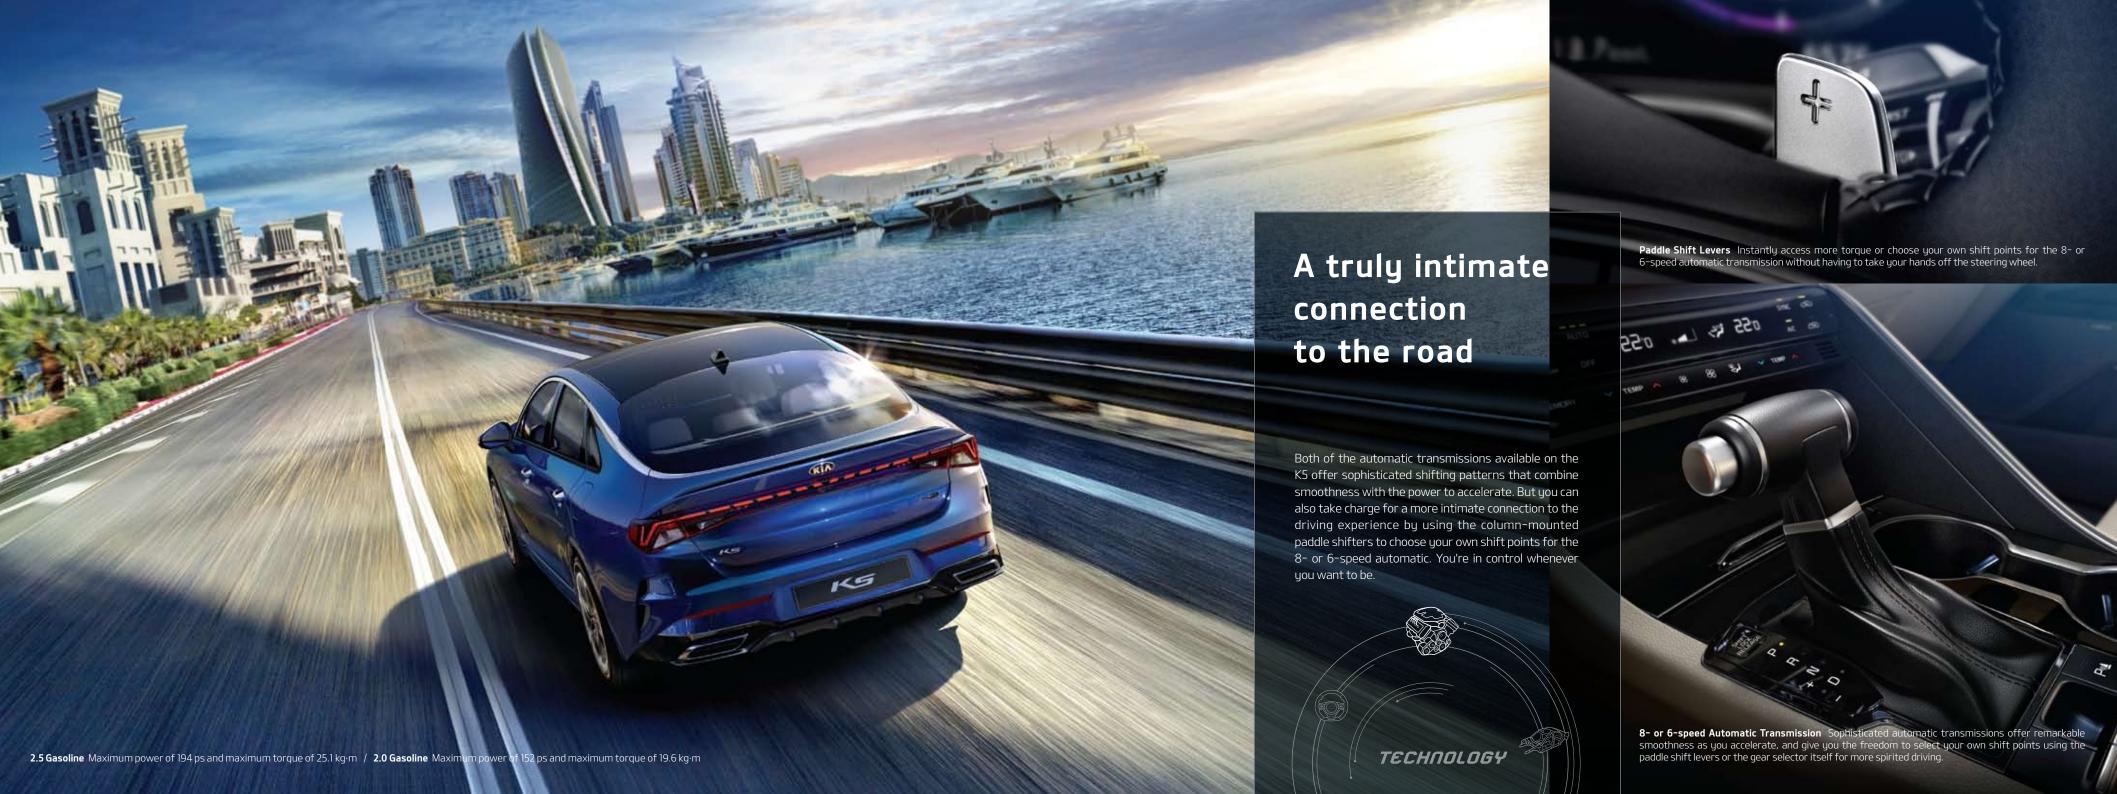

d to collect and compute data around you in real-time to help you stay aware and in control, even when the unexpected happens. Rest assured that you're not alone out there.



**Smart Cruise Control (SCC)** SCC maintains the driver's selected speed and, using the front-view camera and front radar, helps to maintain a safe following distance. SCC will reduce speed and even stop the car when needed. Then when the car ahead moves, SCC automatically accelerates for you. SCC is now activated with the simple touch of a button.

Lane Following Assist (LFA) To help you stay in the center of your lane, LFA identifies the lane's boundaries using the front view camera. If it senses that you're drifting out of the lane, it automatically steers the vehicle to keep it centered between the lines.











## You set the tone for years of relaxation

Both vibrant and understated colors of the K5's interior add an enticing atmosphere to every drive. Alluring red, sand and black color schemes complement the dynamic layout of the cabin, while soothing upholstery textures provide lasting comfort. Settle in for a journey in style.













Black + Sand Interior







## The difference is all in the details

The K5 features that make all the difference might seem trivial at first. But as they become a part of your daily drive, suddenly they mean everything. Choose from options intended to add comfort, convenience, or a heightened touch of style to your K5, and make it your very own.

















### **Exterior Body Colors**

Clear White (UD)

Snow White Pearl (SWP)

Silky Silver **(45