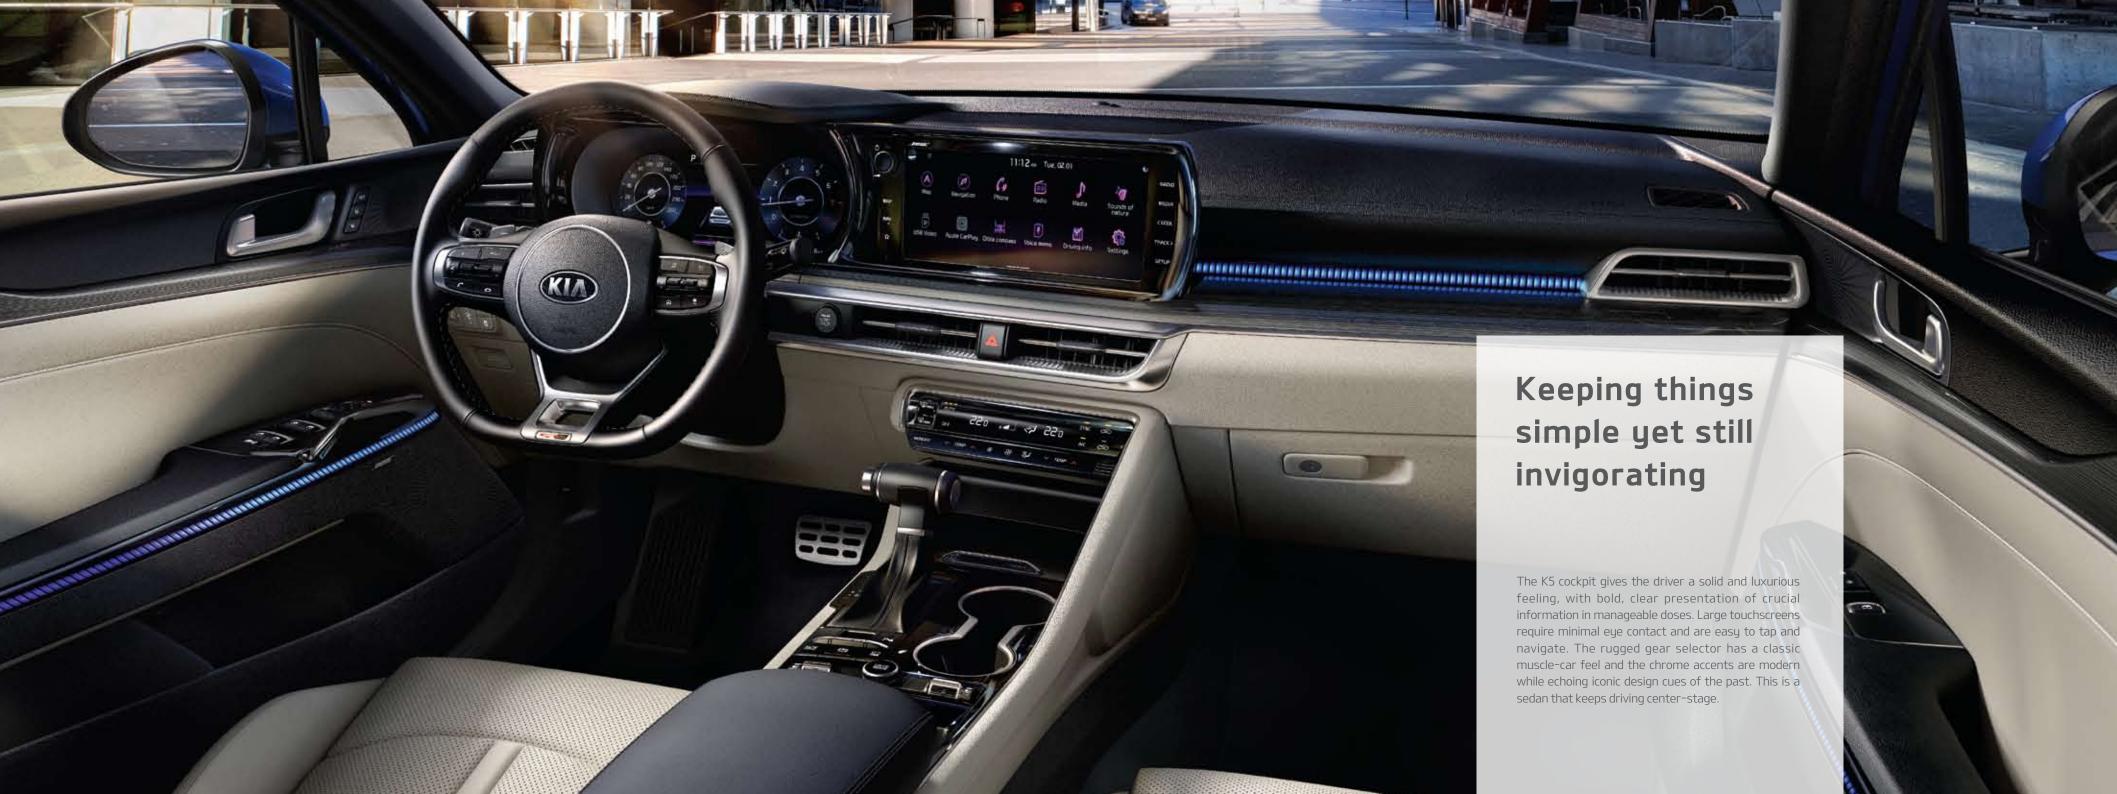

## Instant relief from the hustle and bustle

A long wheelbase gives the K5 interior surprisingly generous legroom, and the sweeping roofline, in tandem with a lower cabin floor, creates ample headroom and shoulder space. Available in leather, the firm seats provide ample support. Power-adjustable front seats (8-way for the driver, 4-way for the passenger) include 2-way power lumbar support, while heating and ventilation are also available.

### **Relaxation Comfort Seats**

Front passengers can enjoy an unprecedented standard of comfort and convenience with the optional premium relaxation seats, which can be reclined in a multitude of angles and directions.