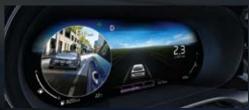

**Blind-Spot View Monitor (BVM)** Signal a lane change and, if there is a possibility of a collision, BVM will show live video footage on the instrument cluster of what's in the blind spots of the outside mirror on the side of your intended lane change.