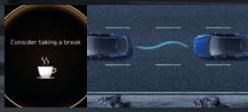

**Driver Attention Warning (DAW)** DAW monitors your driving patterns. If it detects fatigue or inattentive patterns, it will warn you audibly as well as with a display panel message recommending a rest. Its sensitivity can be adjusted to fit your preferences.