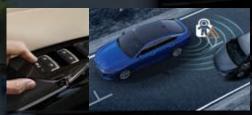

# Watchful eyes everywhere you travel

Kia's DRIVE WiSE advanced driver assistance features make driving safer and more efficient. Sensors not only monitor the traffic around you and the road beneath you, but also observe how well you're paying attention. All to help you arrive at your destination safe and sound.

\_DRIVE

**Forward Collision-Avoidance Assist (FCA)** FCA uses a front-view camera and front radar to detect vehicles, pedestrians or cyclists ahead. By warning the driver and automatically applying the brakes, FCA helps to avoid or reduce the severity of an accident.

Lane Keeping Assist (LKA) To help keep you from drifting out of your lane, LKA monitors your K5's position between the lane markings. If you begin to wander to either side, and have not signaled a lane change, it alerts you visually and audibly, and even steers you back into your intended lane.

Blind-Spot Collision Warning (BCW) At speeds of 20 km/h or higher, BCW alerts you if a vehicle enters your blind spot, even when you are in the process of changing lanes. LED warnings flash on the door mirror and an audio warning is emitted when you signal to make a lane change.

Safe Exit Assist (SEA) Using the K5's rear corner radar, SEA detects cars approaching from behind and cautions passengers who may intend to exit the vehicle. SEA will even override Electronic Child Safety Lock settings until the approaching vehicle has passed.