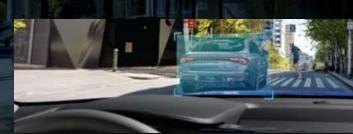

\_DRIVE

**Forward Collision-Avoidance Assist (FCA)** FCA uses a front-view camera and front radar to detect vehicles, pedestrians or cyclists ahead. By warning the driver and automatically applying the brakes, FCA helps to avoid or reduce the severity of an accident.