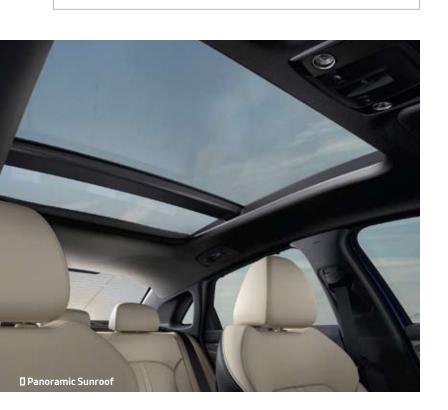

## Instant relief from the hustle and bustle

A long wheelbase gives the K5 interior surprisingly generous legroom, and the sweeping roofline, in tandem with a lower cabin floor, creates ample headroom and shoulder space. Available in leather, the firm seats provide ample support. Power-adjustable front seats (8-way for the driver, 4-way for the passenger) include 2-way power lumbar support, while heating and ventilation are also available.