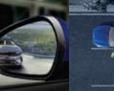

**Blind-Spot View Monitor (BVM)** Signal a lane change and, if there is a possibility of a collision, BVM will show live video footage on the instrument cluster of what's in the blind spots of the outside mirror on the side of your intended lane change.