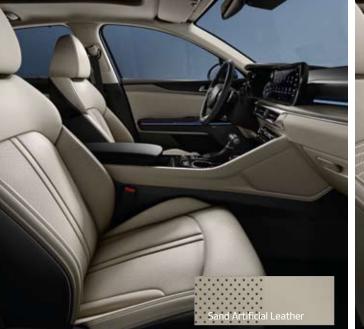

## You set the tone for years of relaxation

Both vibrant and understated colors of the K5's interior add an enticing atmosphere to every drive. Alluring red, sand and black color schemes complement the dynamic layout of the cabin, while soothing upholstery textures provide lasting comfort. Settle in for a journey in style.

Black + Sand Interior