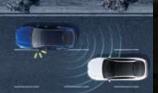

Blind-Spot Collision Warning (BCW) At speeds of 20 km/h or higher, BCW alerts you if a vehicle enters your blind spot, even when you are in the process of changing lanes. LED warnings flash on the door mirror and an audio warning is emitted when you signal to make a lane change.

Safe Exit Assist (SEA) Using the K5's rear corner radar, SEA detects cars approaching from behind and cautions passengers who may intend to exit the vehicle. SEA will even override Electronic Child Safety Lock settings until the approaching vehicle has passed.