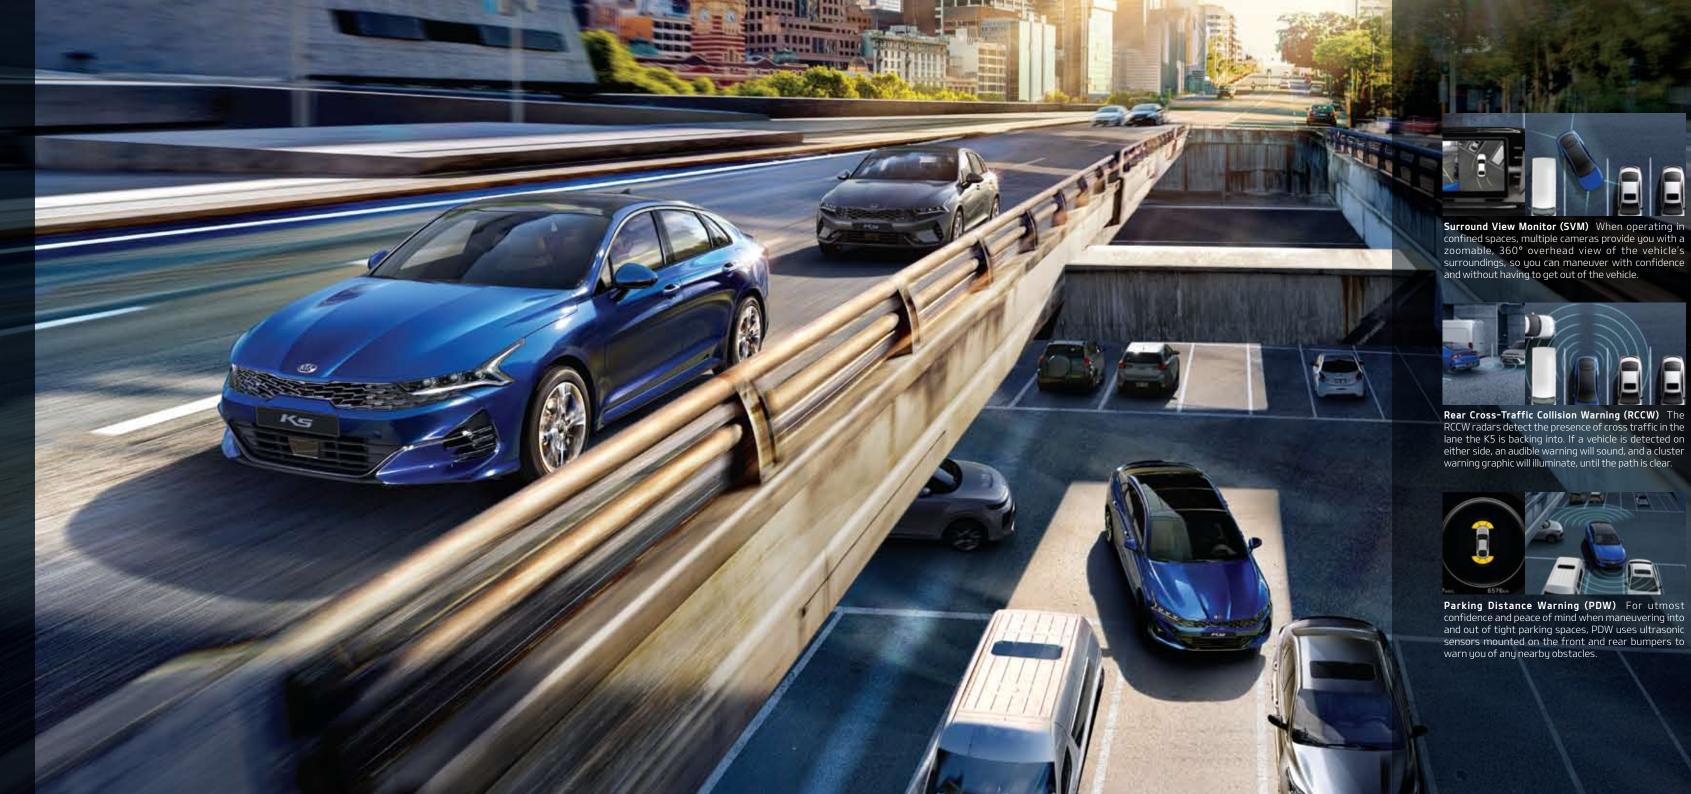

# Watchful eyes everywhere you travel

Kia's DRIVE WiSE advanced driver assistance features make driving safer and more efficient. Sensors not only monitor the traffic around you and the road beneath you, but also observe how well you're paying attention. All to help you arrive at your destination safe and sound.

**Blind-Spot View Monitor (BVM)** Signal a lane change and, if there is a possibility of a collision, BVM will show live video footage on the instrument cluster of what's in the blind spots of the outside mirror on the side of your intended lane change.