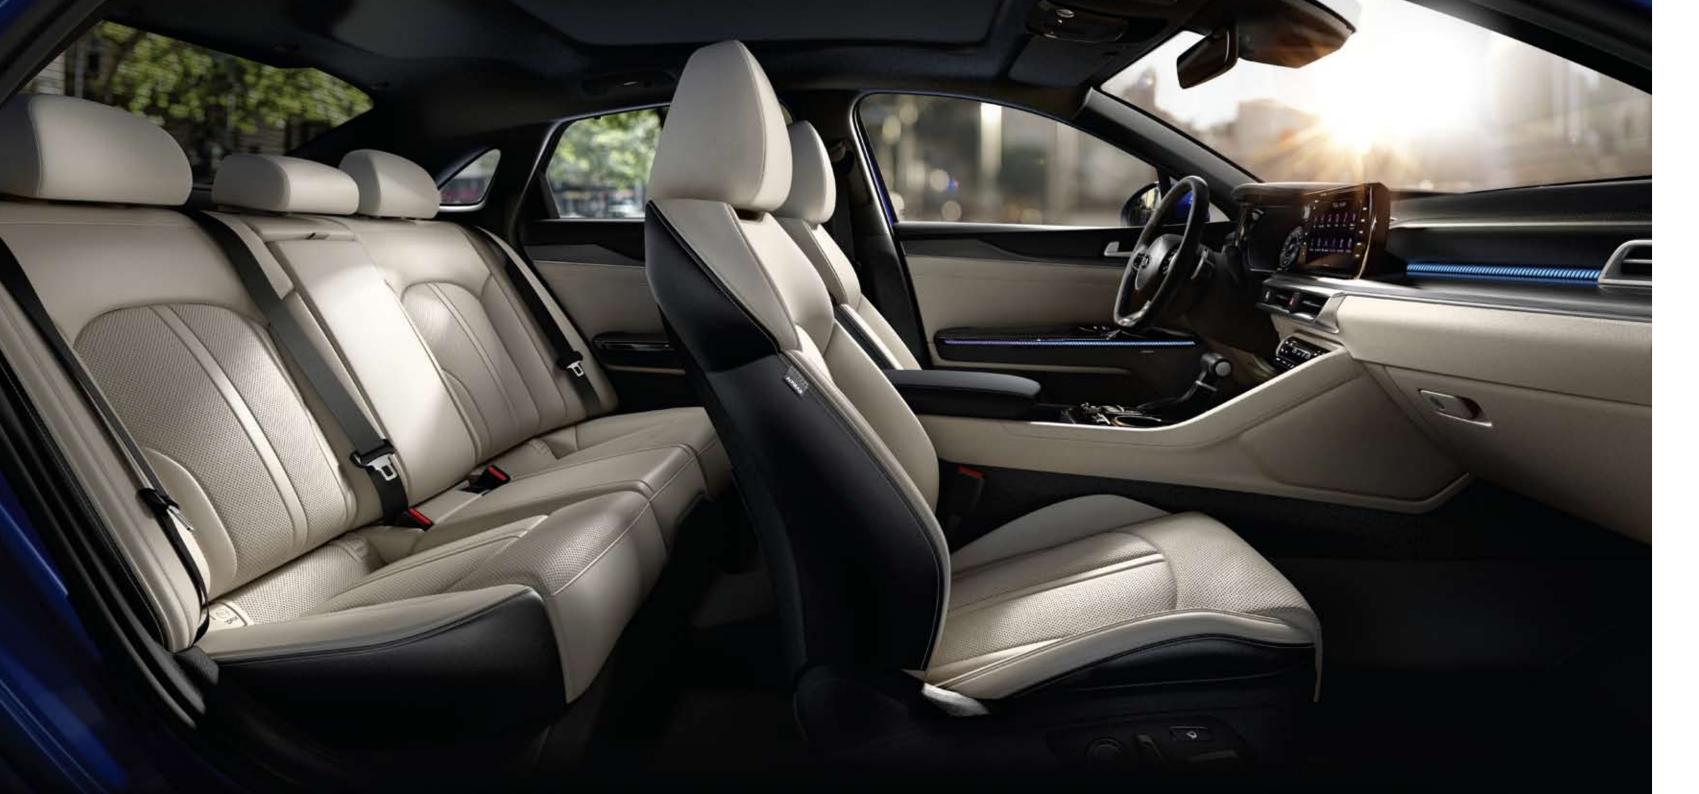

## Instant relief from the hustle and bustle

A long wheelbase gives the K5 interior surprisingly generous legroom, and the sweeping roofline, in tandem with a lower cabin floor, creates ample headroom and shoulder space. Available in leather, the firm seats provide ample support. Power-adjustable front seats (8-way for the driver, 4-way for the passenger) include 2-way power lumbar support, while heating and ventilation are also available.

## You set the tone for years of relaxation

Both vibrant and understated colors of the K5's interior add an enticing atmosphere to every drive. Alluring red, sand and black color schemes complement the dynamic layout of the cabin, while soothing upholstery textures provide lasting comfort. Settle in for a journey in style.