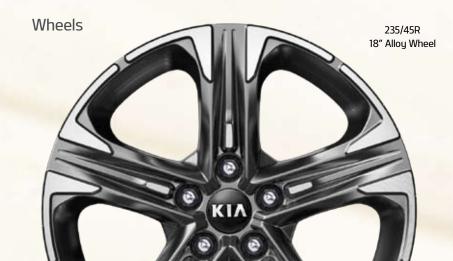

t of your daily drive, suddenly they mean everything. Choose from options intended to add comfort, convenience, or a heightened touch of style to your K5, and make it your very own.

















### **Exterior Body Colors**

Clear White (UD)

Snow White Pearl (SWP)

Silky Silver **(455)** 



Runway Red (CR5)







Gravity Blue (B4U)

### Dimensions (mm)







| verall length            | 4,905       |
|--------------------------|-------------|
| verall width             | 1,860       |
| verall height            | 1,445       |
| /heelbase                | 2,850       |
| /heel tread (front/rear) | 1,618/1,625 |
| verhang (front/rear)     | 945/1,110   |
| ead room (front/rear)    | 1,020/960   |
| eg room (front/rear)     | 1,170/895   |
| runk capacity (ℓ)        | 510         |





215/55R 17" Alloy Wheel



16" Alloy Wheel

205/65R 16" Steel Wheel Cover



### The Power to Surprise

Kia is the newest and most exciting force of change in the automotive world and we are ready to change the way you feel and think about driving. More than just a promise, we are committed to making driving a true pleasure for customers across the globe. With youthful and dynamic styling and the latest in advanced technologies, Kia cars are turning heads the world over with the power to surprise. From the Picanto to the Telluride, Kia offers a full lineup of sedans, SUVs and MPVs that are not only practical and stylish but downright exhilarating to drive. Keep your eyes on Kia because our best has yet to come.

### **About Kia Motors Corporation**

Kia Motors (www.kia.com) is a maker