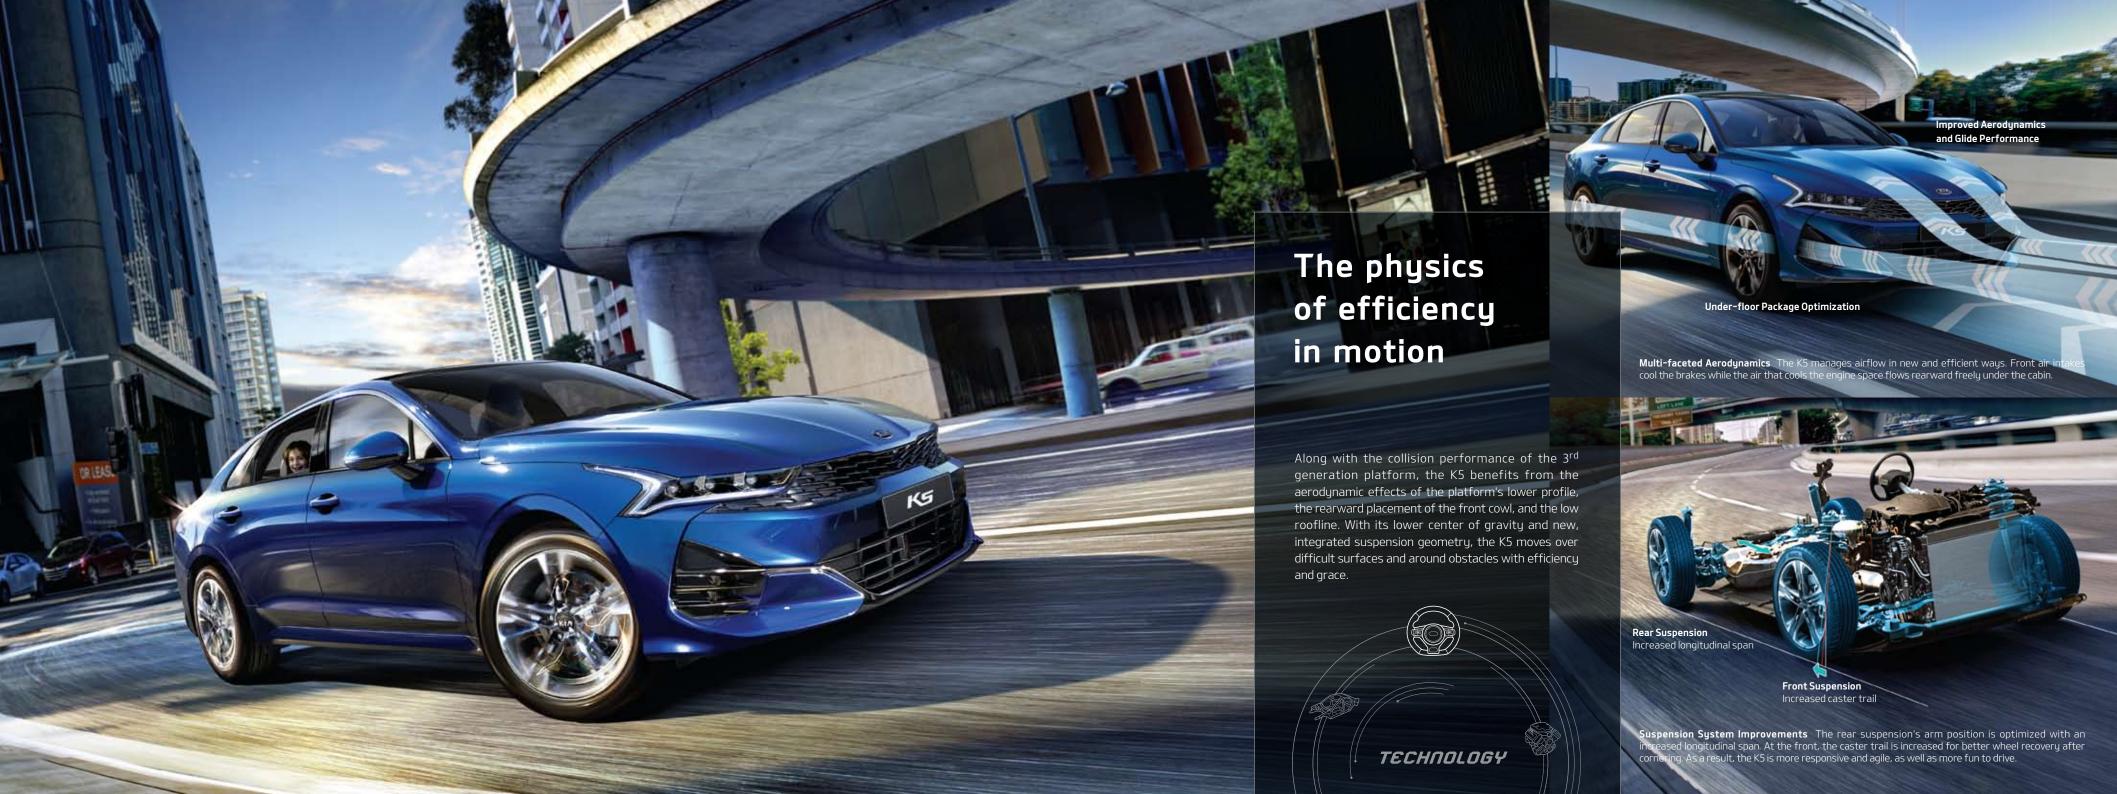

red to collect and compute data around you in real-time to help you stay aware and in control, even when the unexpected happens. Rest assured that you're not alone out there.



**Smart Cruise Control (SCC)** SCC maintains the driver's selected speed and, using the front-view camera and front radar, helps to maintain a safe following distance. SCC will reduce speed and even stop the car when needed. Then when the car ahead moves, SCC automatically accelerates for you. SCC is now activated with the simple touch of a button.

Lane Following Assist (LFA) To help you stay in the center of your lane, LFA identifies the lane's boundaries using the front view camera. If it senses that you're drifting out of the lane, it automatically steers the vehicle to keep it centered between the lines.











## You set the tone for years of relaxation

Both vibrant and understated colors of the K5's interior add an enticing atmosphere to every drive. Alluring red, sand and black color schemes complement the dynamic layout of the cabin, while soothing upholstery textures provide lasting comfort. Settle in for a journey in style.













Black + Sand Interior







## The difference is all in the details

The K5 features that make all the difference might seem trivial at first. But as they become a part of your daily drive, suddenly they mean everything. Choose from options intended to add comfort, convenience, or a heightened touch of style to your K5, and make it your very own.

















### **Exterior Body Colors**

Clear White (UD)

Snow White Pearl (SWP)

Silky Silver **(