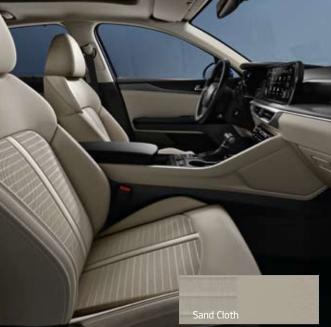

## Instant relief from the hustle and bustle

A long wheelbase gives the K5 interior surprisingly generous legroom, and the sweeping roofline, in tandem with a lower cabin floor, creates ample headroom and shoulder space. Available in leather, the firm seats provide ample support. Power-adjustable front seats (8-way for the driver, 4-way for the passenger) include 2-way power lumbar support, while heating and ventilation are also available.

## You set the tone for years of relaxation

Both vibrant and understated colors of the K5's interior add an enticing atmosphere to every drive. Alluring red, sand and black color schemes complement the dynamic layout of the cabin, while soothing upholstery textures provide lasting comfort. Settle in for a journey in style.

Black + Sand Interior