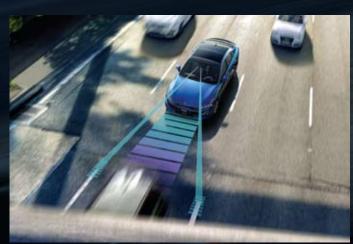

**Smart Cruise Control (SCC)** SCC maintains the driver's selected speed and, using the front-view camera and front radar, helps to maintain a safe following distance. SCC will reduce speed and even stop the car when needed. Then when the car ahead moves, SCC automatically accelerates for you. SCC is now activated with the simple touch of a button.