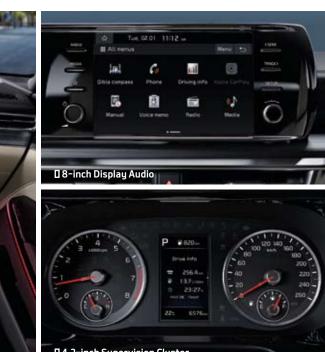

## The difference is all in the details

The K5 features that make all the difference might seem trivial at first. But as they become a part of your daily drive, suddenly they mean everything. Choose from options intended to add comfort, convenience, or a heightened touch of style to your K5, and make it your very own.