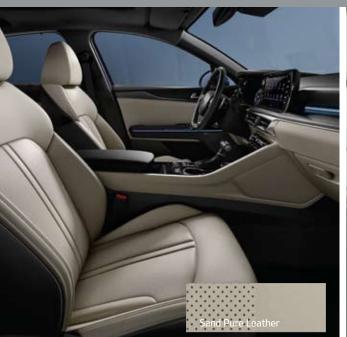

## You set the tone for years of relaxation

Both vibrant and understated colors of the K5's interior add an enticing atmosphere to every drive. Alluring red, sand and black color schemes complement the dynamic layout of the cabin, while soothing upholstery textures provide lasting comfort. Settle in for a journey in style.

Black + Sand Interior