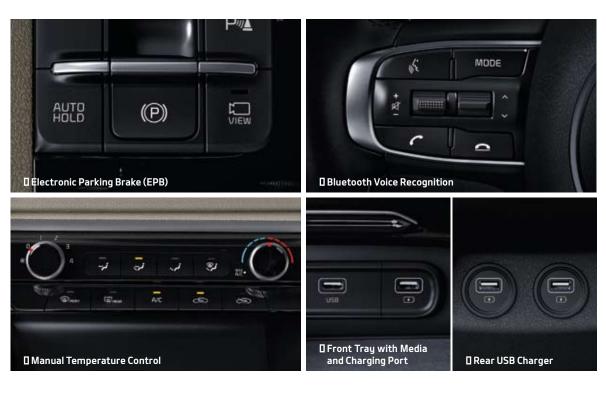

## The difference is all in the details

The K5 features that make all the difference might seem trivial at first. But as they become a part of your daily drive, suddenly they mean everything. Choose from options intended to add comfort, convenience, or a heightened touch of style to your K5, and make it your very own.