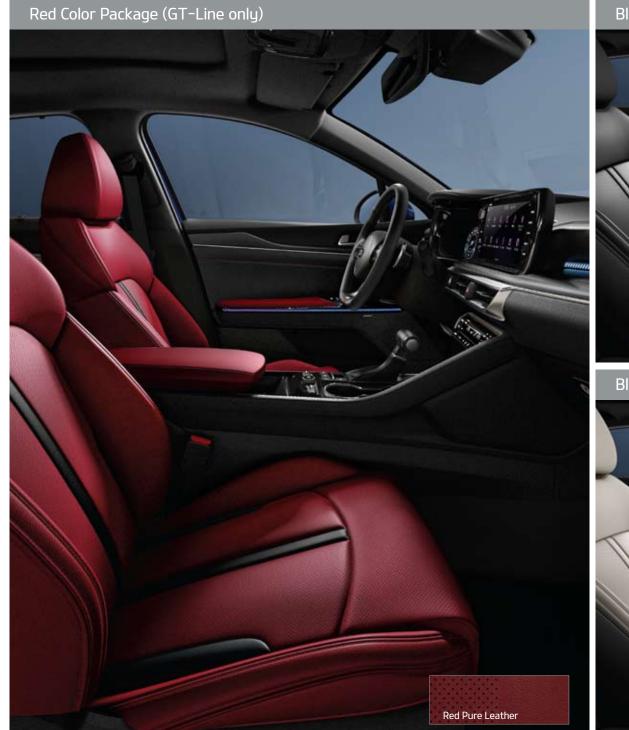

## You set the tone for years of relaxation

Both vibrant and understated colors of the K5's interior add an enticing atmosphere to every drive. Alluring red, sand and black color schemes complement the dynamic layout of the cabin, while soothing upholstery textures provide lasting comfort. Settle in for a journey in style.