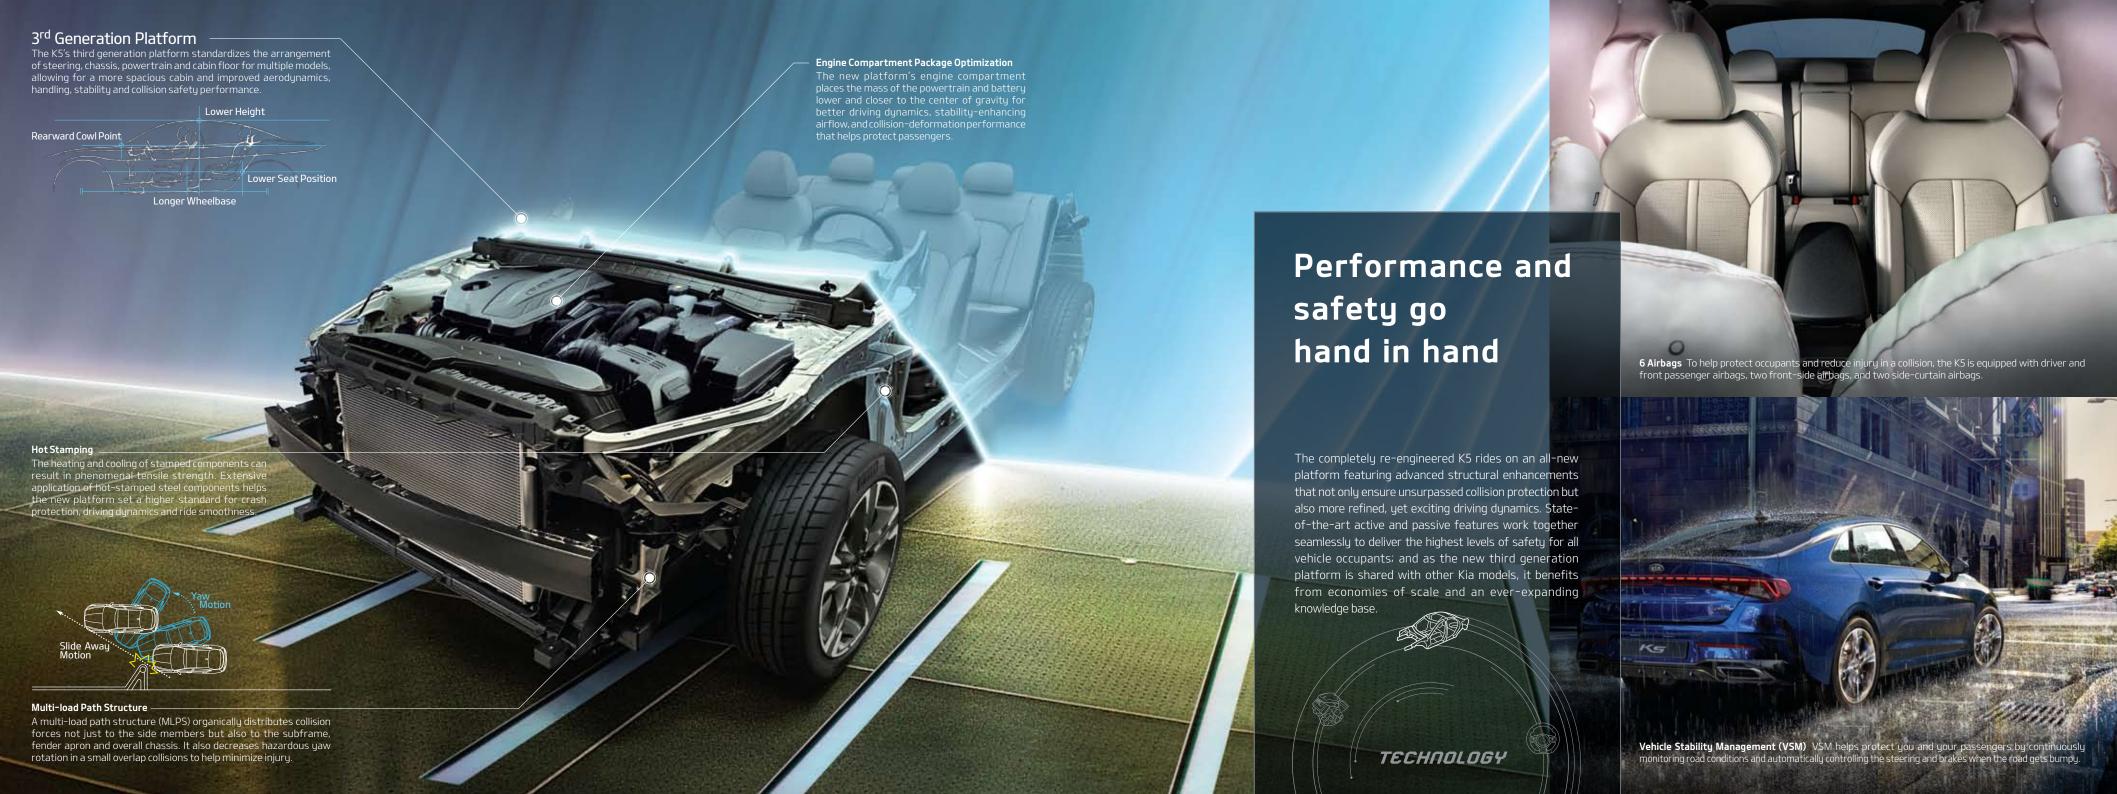

eered to collect and compute data around you in real-time to help you stay aware and in control, even when the unexpected happens. Rest assured that you're not alone out there.



**Smart Cruise Control (SCC)** SCC maintains the driver's selected speed and, using the front-view camera and front radar, helps to maintain a safe following distance. SCC will reduce speed and even stop the car when needed. Then when the car ahead moves, SCC automatically accelerates for you. SCC is now activated with the simple touch of a button.

Lane Following Assist (LFA) To help you stay in the center of your lane, LFA identifies the lane's boundaries using the front view camera. If it senses that you're drifting out of the lane, it automatically steers the vehicle to keep it centered between the lines.











## You set the tone for years of relaxation

Both vibrant and understated colors of the K5's interior add an enticing atmosphere to every drive. Alluring red, sand and black color schemes complement the dynamic layout of the cabin, while soothing upholstery textures provide lasting comfort. Settle in for a journey in style.













Black + Sand Interior







## The difference is all in the details

The K5 features that make all the difference might seem trivial at first. But as they become a part of your daily drive, suddenly they mean everything. Choose from options intended to add comfort, convenience, or a heightened touch of style to your K5, and make it your very own.

















### **Exterior Body Colors**

Clear White (UD)

Snow White Pearl (SWP)

Silky Silver *