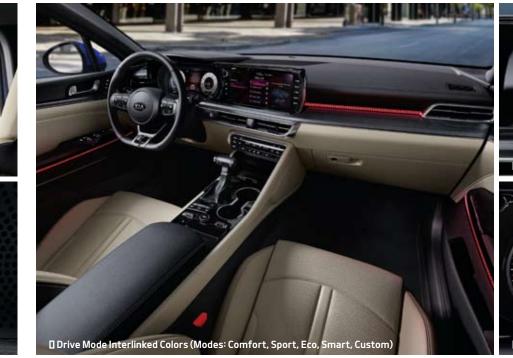

## You set the tone for years of relaxation

Both vibrant and understated colors of the K5's interior add an enticing atmosphere to every drive. Alluring red, sand and black color schemes complement the dynamic layout of the cabin, while soothing upholstery textures provide lasting comfort. Settle in for a journey in style.

Black + Sand Interior