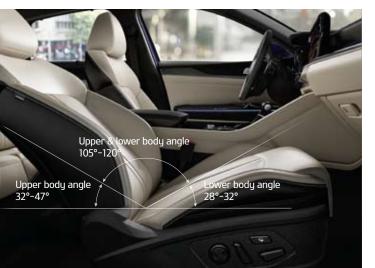

### **Relaxation Comfort Seats**

Front passengers can enjoy an unprecedented standard of comfort and convenience with the optional premium relaxation seats, which can be reclined in a multitude of angles and directions.