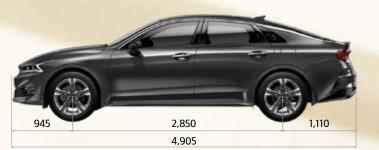

### Dimensions (mm)

| verall length            | 4,905       |
|--------------------------|-------------|
| verall width             | 1,860       |
| verall height            | 1,445       |
| /heelbase                | 2,850       |
| /heel tread (front/rear) | 1,618/1,625 |
| verhang (front/rear)     | 945/1,110   |
| ead room (front/rear)    | 1,020/960   |
| eg room (front/rear)     | 1,170/895   |
| runk capacity (ℓ)        | 510         |