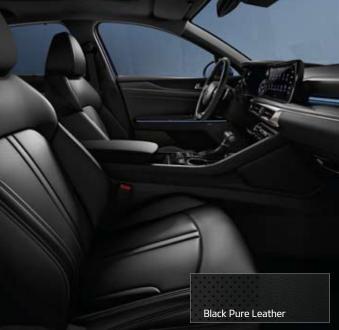

## You set the tone for years of relaxation

Both vibrant and understated colors of the K5's interior add an enticing atmosphere to every drive. Alluring red, sand and black color schemes complement the dynamic layout of the cabin, while soothing upholstery textures provide lasting comfort. Settle in for a journey in style.

Black + Sand Interior