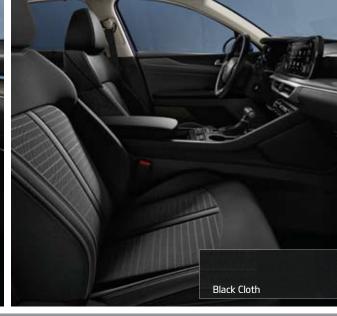

## You set the tone for years of relaxation

Both vibrant and understated colors of the K5's interior add an enticing atmosphere to every drive. Alluring red, sand and black color schemes complement the dynamic layout of the cabin, while soothing upholstery textures provide lasting comfort. Settle in for a journey in style.

Black + Sand Interior