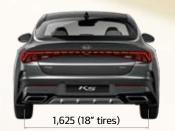

### Dimensions (mm)

| verall length            | 4,905       |
|--------------------------|-------------|
| verall width             | 1,860       |
| verall height            | 1,445       |
| /heelbase                | 2,850       |
| /heel tread (front/rear) | 1,618/1,625 |
| verhang (front/rear)     | 945/1,110   |
| ead room (front/rear)    | 1,020/960   |
| eg room (front/rear)     | 1,170/895   |
| runk capacity (ℓ)        | 510         |