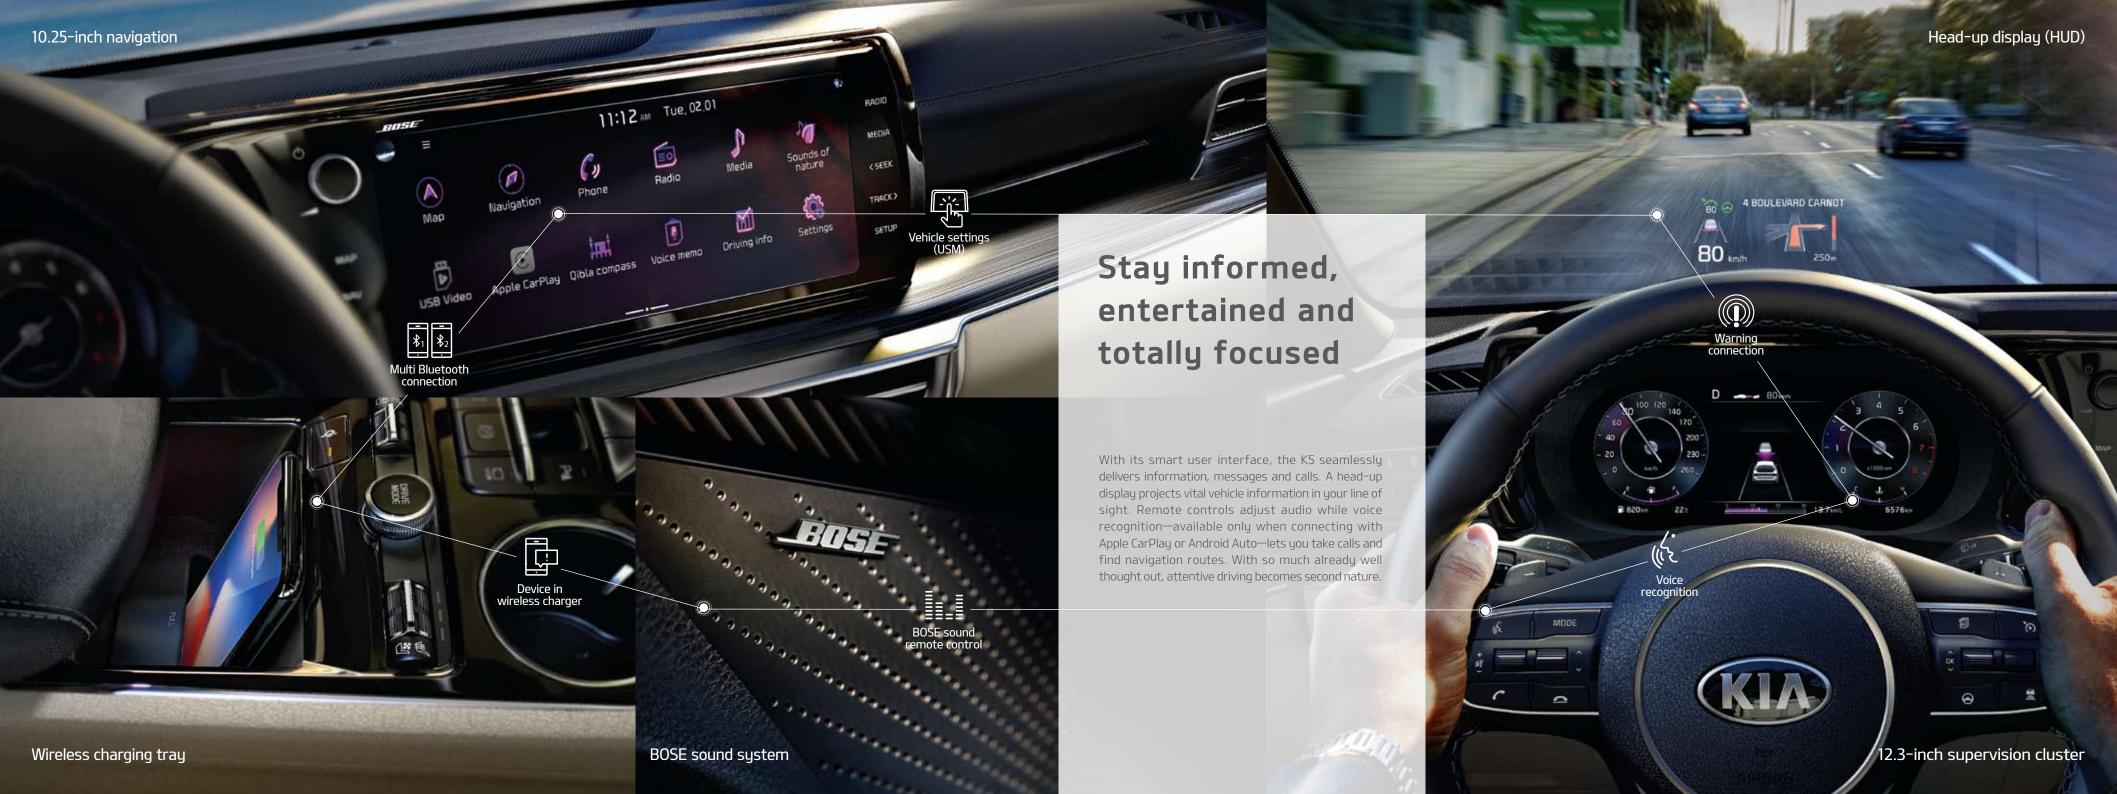

# Watchful eyes everywhere you travel

Kia's DRIVE WiSE advanced driver assistance features make driving safer and more efficient. Sensors not only monitor the traffic around you and the road beneath you, but also observe how well you're paying attention. All to help you arrive at your destination safe and sound.

\_DRIVE

**Forward Collision-Avoidance Assist (FCA)** FCA uses a front-view camera and front radar to detect vehicles, pedestrians or cyclists ahead. By warning the driver and automatically applying the brakes, FCA helps to avoid or reduce the severity of an accident.

Lane Keeping Assist (LKA) To help keep you from drifting out of your lane, LKA monitors your K5's position between the lane markings. If you begin to wander to either side, and have not signaled a lane change, it alerts you visually and audibly, and even steers you back into your intended lane.

Blind-Spot Collision Warning (BCW) At speeds of 20 km/h or higher, BCW alerts you if a vehicle enters your blind spot, even when you are in the process of changing lanes. LED warnings flash on the door mirror and an audio warning is emitted when you signal to make a lane change.

Safe Exit Assist (SEA) Using the K5's rear corner radar, SEA detects cars approaching from behind and cautions passengers who may intend to exit the vehicle. SEA will even override Electronic Child Safety Lock settings until the approaching vehicle has passed.

**Driver Attention Warning (DAW)** DAW monitors your driving patterns. If it detects fatigue or inattentive patterns, it will warn you audibly as well as with a display panel message recommending a rest. Its sensitivity can be adjusted to fit your preferences.

**Blind-Spot View Monitor (BVM)** Signal a lane change and, if there is a possibility of a collision, BVM will show live video footage on the instrument cluster of what's in the blind spots of the outside mirror on the side of your intended lane change.

## Aware of your surroundings at all times

Traffic can be extremely complex. That's why DRIVE WiSE technology is engineered to collect and compute data around you in real-time to help you stay aware and in control, even when the unexpected happens. Rest assured that you're not alone out there.

**Smart Cruise Control (SCC)** SCC maintains the driver's selected speed and, using the front-view camera and front radar, helps to maintain a safe following distance. SCC will reduce speed and even stop the car when needed. Then when the car ahead moves, SCC automatically accelerates for you. SCC is now activated with the simple touch of a button.

Lane Following Assist (LFA) To help you stay in the center of your lane, LFA identifies the lane's boundaries using the front view camera. If it senses that you're drifting out of the lane, it automatically steers the vehicle to keep it centered between the lines.