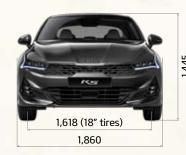

### Dimensions (mm)

| verall length            | 4,905       |
|--------------------------|-------------|
| verall width             | 1,860       |
| verall height            | 1,445       |
| /heelbase                | 2,850       |
| /heel tread (front/rear) | 1,618/1,625 |
| verhang (front/rear)     | 945/1,110   |
| ead room (front/rear)    | 1,020/960   |
| eg room (front/rear)     | 1,170/895   |
| runk capacity (ℓ)        | 510         |