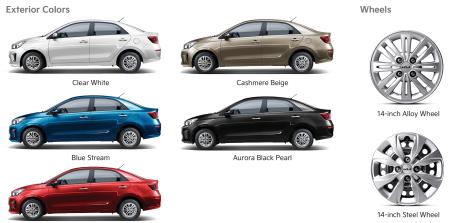

## **EXTERIOR COLORS AND WHEELS** Five enticing color choices complement the bold, aerodynamic exterior design of the Soluto.

Mercato Red (EX only)

All information contained herein was based upon the latest available information at the time of printing. Descriptions are believed to be correct, and Kia Motors Corporation makes every effort to ensure accuracy, however accuracy cannot be guaranteed. From time to time, Kia Motors Corporation may need to update or make changes to the vehicle features and other vehicle information found in this brochure. Some vehicles shown include optional equipment that may not be available in some regions. All video and camera screens shown are simulated. Kia Motors Corporation, by the publication and dissemination of this material, does not create any warranties, either expressed or implied, for any Kia products. Contact your local Kia dealer for the most current information.