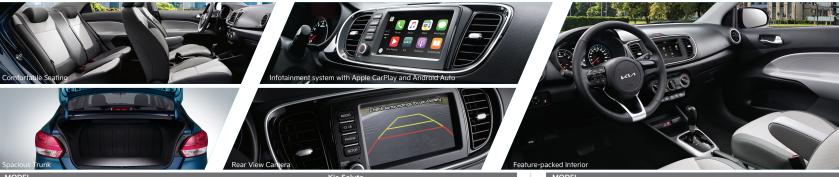

| MODEL                    |       |           | Kia Soluto                                                   |                          |           |  |  |  |
|--------------------------|-------|-----------|--------------------------------------------------------------|--------------------------|-----------|--|--|--|
| VARIANT                  |       | 1.4 LX MT | 1.4 LX AT                                                    | 1.4 EX MT                | 1.4 EX AT |  |  |  |
| Seating Capacity         |       |           | 5                                                            |                          |           |  |  |  |
| Airconditioning          |       |           | Manual                                                       |                          |           |  |  |  |
| Luggage Compartment Lamp |       |           | Standard                                                     |                          |           |  |  |  |
| Luggage Capacity (VDA,L) |       |           | 475                                                          |                          |           |  |  |  |
| INFOTAINMENT             |       |           |                                                              |                          |           |  |  |  |
| Audio System             |       | 7″ To     | 7" Touchscreen; AM/FM Radio, MP3 with USB and Aux-in ports   |                          |           |  |  |  |
| Connectivity             |       | Blue      | Bluetooth, Apple CarPlay and Android Auto with Voice Control |                          |           |  |  |  |
| Speakers                 |       |           | 4+2 tweeters                                                 |                          |           |  |  |  |
| DRIVETRAIN/CHASSIS       | 5     |           |                                                              |                          |           |  |  |  |
| Rear-Camera Display      |       |           | with Static Guidelines                                       |                          |           |  |  |  |
| Parking Distance Warning |       |           | -                                                            | Rear                     |           |  |  |  |
| SAFETY & SECURITY        |       |           |                                                              |                          |           |  |  |  |
| Front Airbags            |       |           | Driver and Front Passenger                                   |                          |           |  |  |  |
| Anti-lock Brake System   |       |           | Standard                                                     |                          |           |  |  |  |
| Anti-theft system        |       |           | -                                                            | Immobilizer              |           |  |  |  |
| Seatbelt                 | Front |           | 3 Point with pretensioner and load limiter x 2               |                          |           |  |  |  |
|                          | Rear  |           | 3 Point x 2                                                  | 3 Point x 2; 2 Point x 1 |           |  |  |  |
| Child Anchor             |       |           | Upper and Lower                                              |                          |           |  |  |  |
| Child Lock               |       |           | Rear Doors                                                   |                          |           |  |  |  |
|                          |       |           |                                                              |                          |           |  |  |  |