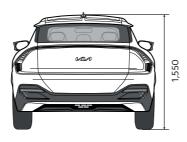

#### **Dimensions**

reddot winner 2022 innovative product

2022 European

\*5 years manufacturer warranty (or first 150,000km), whichever comes first. 8 years EV battery warranty (or first 160,000km), whichever comes first. \*Android Auto™ will we be available upon official launch of service in Malaysia.