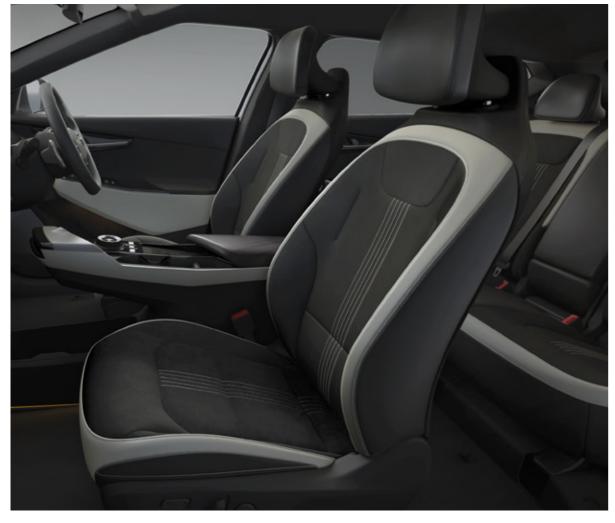

## Relaxation as a design objective.

With a flat floor and a broad shouldered frame, the Kia EV6 gave our designers more freedom to create the best design for you. The seats take up less space, but deliver more. The zero gravity Relaxion comfort seats ensure that your body is in its most comfortable position, minimizing fatigue or discomfort you may have experienced with conventional seats, especially on long drives.

#### **Relaxion comfort seats**

The front seats are both slimmer and stronger than those found in other vehicles. They also offer more adjustability. While you charge the Kia EV6, the relaxion comfort seats let you recline to a nearly horizontal position. The seats are designed to relieve pressure on your hips and lower back.