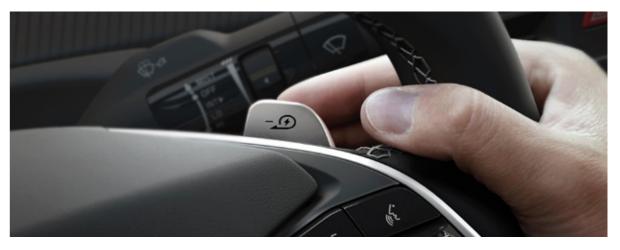

#### Smart regenerative braking system

Smart Regenerative Braking automatically adjusts the regenerative braking based on forward traffic flow, harnessing braking energy to improve driving range & efficiency.