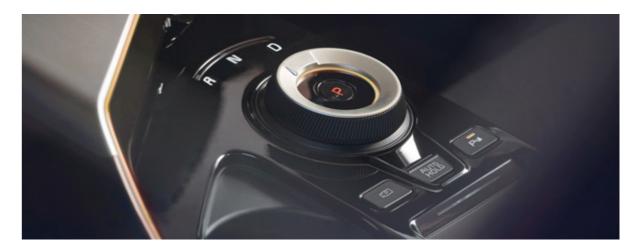

#### Shift-By-Wire (SBW)

Change gear position simply by turning the dial with the space-saving Shift-By-Wire selector which is conveniently placed alongside the EV6's starter button on the centre console.