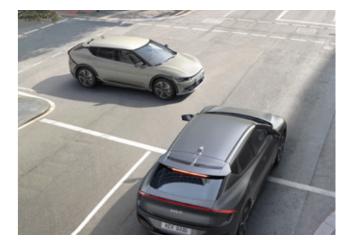

#### Surround View Monitor (SVM)

When maneuvering in confined spaces, multiple cameras give you a zoomable, 360° overhead view around the vehicle, so you can steer and park with confidence.