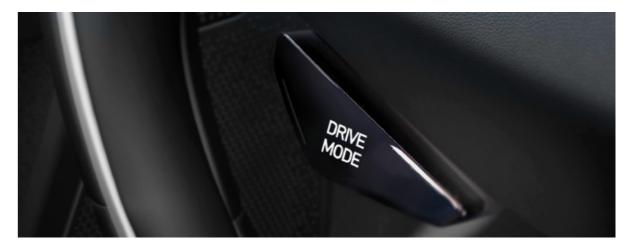

#### **Drive Mode Select**

The Kia EV6 can adjust to the way you like to drive. Choose Normal, Sport or Eco drive mode using steering wheel or voice controls. Sport lets you accelerate more quickly, while Eco saves energy to extend your driving range. Each mode has a theme display on the cluster screen that switches from white to black at night.