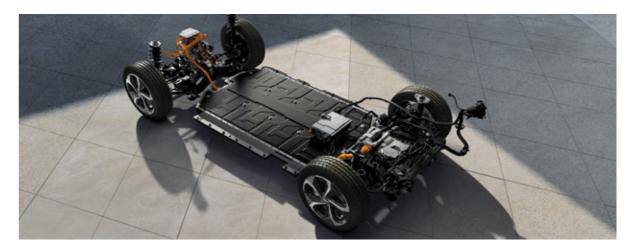

#### **Electric-Global Modular Platform (E-GMP)**

The Kia EV6 is the first vehicle based on the Kia E-GMP platform. The new long-wheelbase platform is a clean slate. It introduces a flat floor, facilitating new comfort and utility choices. Its modularization permits more flexible development to secure performance, maintenance, and safety objectives. Performance benefits include greater power, driving range, and control, as well as shorter charging times.