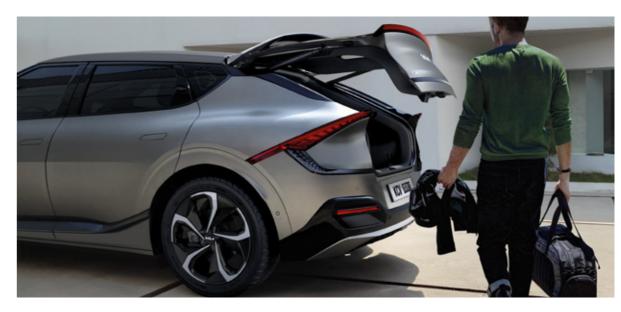

#### Smart power tailgate

The hands-free smart power tailgate can be set to open to a desired height using the vehicle settings controls. Stand behind the parked Kia EV6 for few seconds with the key nearby, and the tailgate will open automatically.