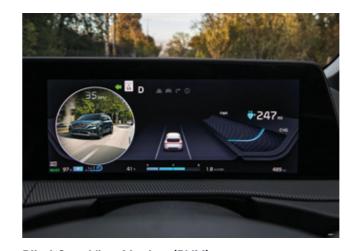

#### **Smart Cruise Control (SCC)**

Smart Cruise Control helps the driver maintain distance from the vehicle ahead and drive at a cruising speed set by the driver. The vehicle automatically stops and starts if the vehicle in front moves ahead within a short period of time.