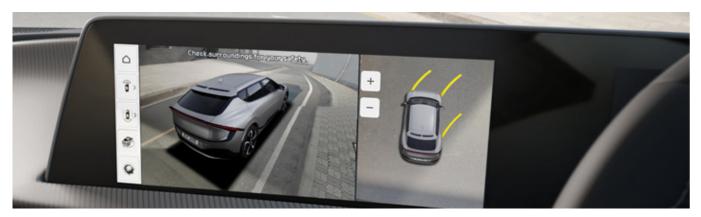

#### Surround View Monitor (SVM)

When maneuvering in confined spaces, multiple cameras give you a zoomable, 360° overhead view around the vehicle, so you can steer and park with confidence.