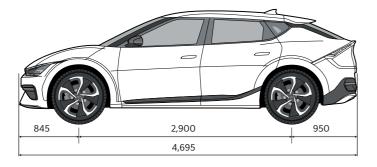

#### **Dimensions**

reddot winner 2022 innovative product

2022 European

\*5 years manufacturer warranty (or first 150,000km), whichever comes first. 8 years EV battery warranty (or first 160,000km), whichever comes first. \*Android Auto™ will we be available upon official launch of service in Malaysia.