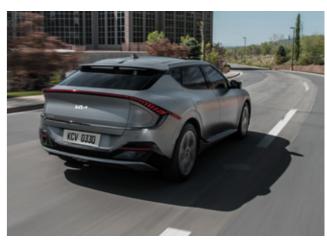

**Bold exterior** 

Sleek & sporty aerodynamics design of the EV6 is stylish as is functional.

**Curved LED tail lights** 

The full LED tail lights in a distinctive curved shape adds a sporty and futuristic look to the EV6.