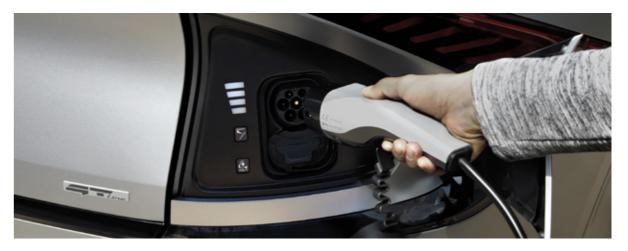

#### **Charging port**

The Kia EV6 is fitted with the Type 2 charging standard that incorporates a combined AC (Type 2) and DC (CCS2) inlet.