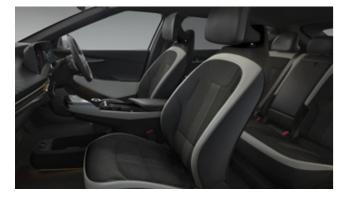

## Relaxation as a design objective.

With a flat floor and a broad shouldered frame, the Kia EV6 gave our designers more freedom to create the best design for you. The seats take up less space, but deliver more. The zero gravity Relaxion comfort seats ensure that your body is in its most comfortable position, minimizing fatigue or discomfort you may have experienced with conventional seats, especially on long drives.

#### **Relaxion comfort seats**

The front seats are both slimmer and stronger than those found in other vehicles. They also offer more adjustability. While you charge the Kia EV6, the relaxion comfort seats let you recline to a nearly horizontal position. The seats are designed to relieve pressure on your hips and lower back.

#### Interior colours

Suede with Leatherette Accents