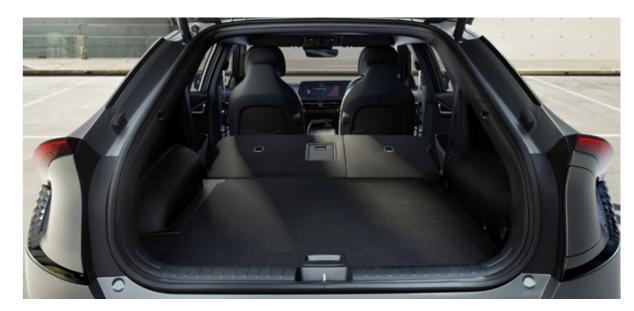

#### Remote 2nd-row seatback folding

Pull the remote release lever on the wall of the cargo space to fold the rear seatback down, creating up to 1300L of storage capacity.