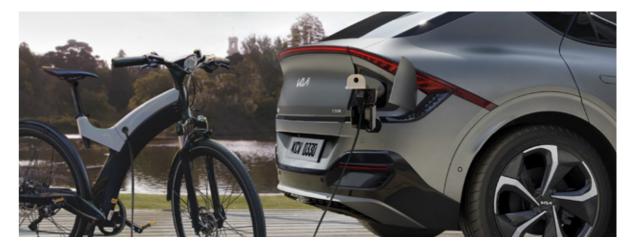

#### Vehicle-to-Load (V2L)

Get 220V of AC current to power your devices, inside or outside the Kia EV6. Fully charged, its vehicle-to-load feature offers 3.6kW of power, enough to power lifestyle accessories. Inside the Kia EV6, just select EV Ready or Utility mode and use the outlet at the base of the rear seat. For the outside, simply attach the V2L connector to the charging outlet.