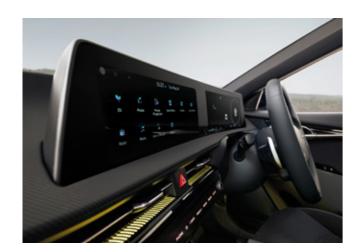

## An immersive journey for everyone.

The curved dual panoramic 12.3-inch screens provide a stunning and immersive experience. Over 24-inch of combined display for navigation, convenience, entertainment, and vehicle information features. The Meridian premium sound system is designed to bring an impressive listening experience to every seat.

#### Panoramic curved display

The intergrated curved display offers a truly immersive experience. Its wide and expansive design provides clear, unobstructed visibility.