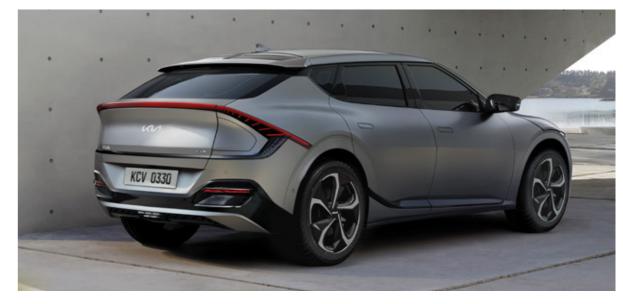

**Bold exterior** 

Sleek & sporty aerodynamics design of the EV6 is stylish as is functional.

**Curved LED tail lights** 

The full LED tail lights in a distinctive curved shape adds a sporty and futuristic look to the EV6.