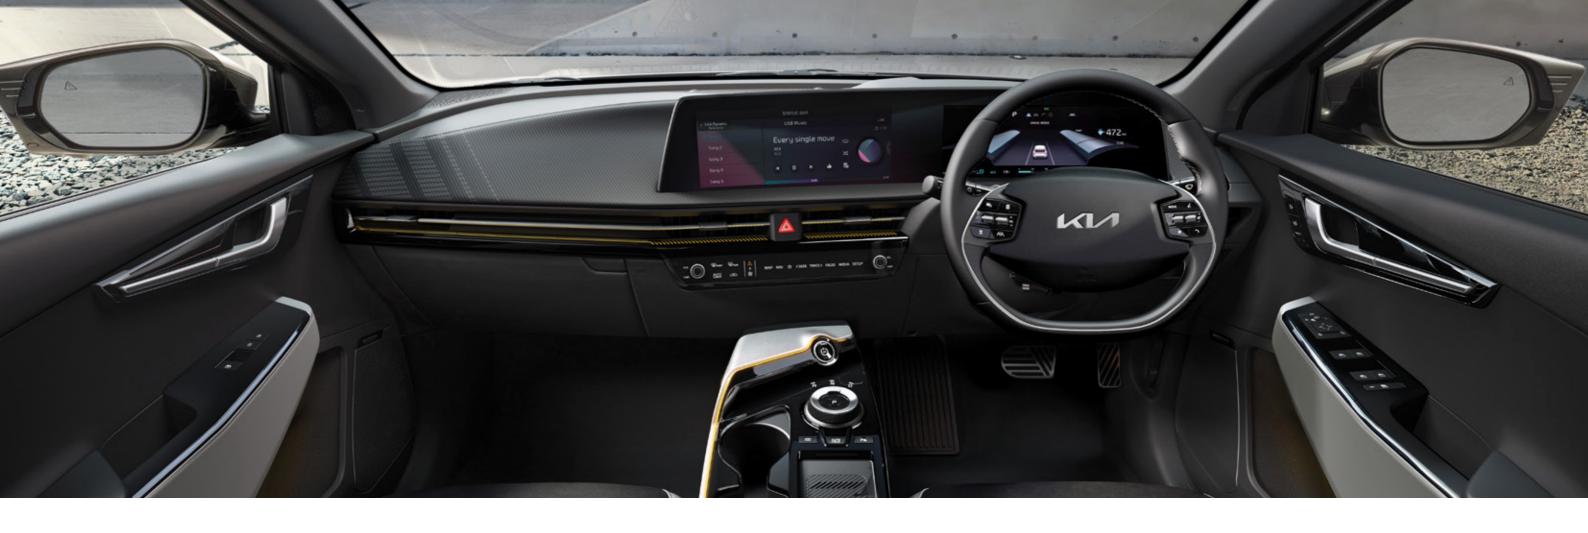

## An immersive journey for everyone.

The curved dual panoramic 12.3-inch screens provide a stunning and immersive experience. Over 24-inch of combined display for navigation, convenience, entertainment, and vehicle information features. The Meridian premium sound system is designed to bring an impressive listening experience to every seat.

#### Panoramic curved display

The intergrated curved display offers a truly immersive experience. Its wide and expansive design provides clear, unobstructed visibility.

#### Infotainment / climate switchable controller

With the capacitive touch screen located on the centre fascia, you can easily switch between media and the climate control displays with the touch of a button.