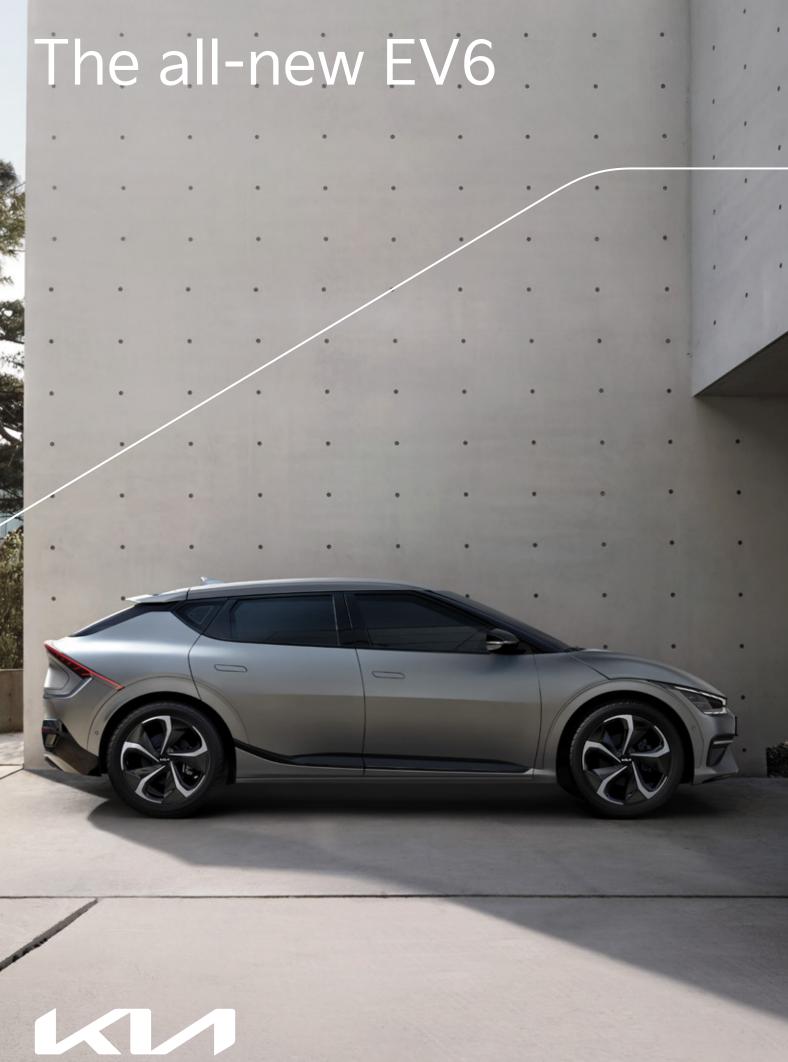

**Bold exterior** 

Sleek & sporty aerodynamics design of the EV6 is stylish as is functional.

**Curved LED tail lights** 

The full LED tail lights in a distinctive curved shape adds a sporty and futuristic look to the EV6.