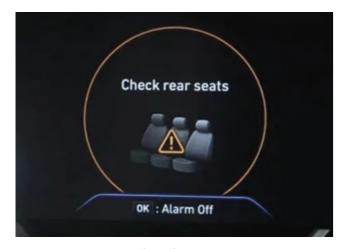

#### Rear Occupant Alert (ROA)

Designed to alert drivers to check if a child is left behind in the rear seat of a vehicle.