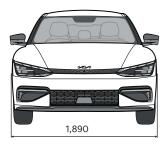

#### **Dimensions**

reddot winner 2022 innovative product

2022 European

\*5 years manufacturer warranty (or first 150,000km), whichever comes first. 8 years EV battery warranty (or first 160,000km), whichever comes first. \*Android Auto™ will we be available upon official launch of service in Malaysia.