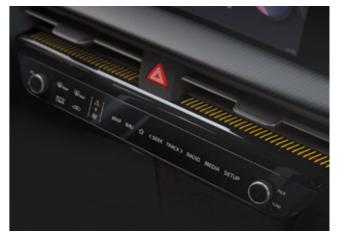

#### Infotainment / climate switchable controller

With the capacitive touch screen located on the centre fascia, you can easily switch between media and the climate control displays with the touch of a button.