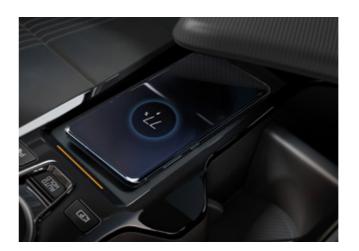

#### Wireless charging tray

The charging pad in the front center console bin lets you charge compatible portable phones wirelessly. It operates with up to 15W of power, so charging is reassuringly fast.