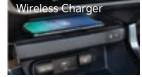

Wirelees Charger

## **Specifications**

| Specifications                                                                                                                                                                                                 |          |                                                                                                                                                                                                                                                                                                                                                                                       |
|----------------------------------------------------------------------------------------------------------------------------------------------------------------------------------------------------------------|----------|---------------------------------------------------------------------------------------------------------------------------------------------------------------------------------------------------------------------------------------------------------------------------------------------------------------------------------------------------------------------------------------|
| DESCRIPTION                                                                                                                                                                                                    |          | ALL NEW SELTOS GT Line                                                                                                                                                                                                                                                                                                                                                                |
|                                                                                                                                                                                                                |          |                                                                                                                                                                                                                                                                                                                                                                                       |
| Туре                                                                                                                                                                                                           |          | Kappa, 1.4L Turbo - Dual CVVT, Direct Injection                                                                                                                                                                                                                                                                                                                                       |
| Displacement                                                                                                                                                                                                   | (cc)     | 1.353                                                                                                                                                                                                                                                                                                                                                                                 |
| Maximum Power                                                                                                                                                                                                  | (PS/rpm) | 140/6.000                                                                                                                                                                                                                                                                                                                                                                             |
| Maximum Torque                                                                                                                                                                                                 | (Nm/rpm) | 242/1.500 - 3.200                                                                                                                                                                                                                                                                                                                                                                     |
| Transmission                                                                                                                                                                                                   |          | 7 speed DCT                                                                                                                                                                                                                                                                                                                                                                           |
| STEERING SYSTEM                                                                                                                                                                                                |          |                                                                                                                                                                                                                                                                                                                                                                                       |
| Туре                                                                                                                                                                                                           |          | Rack & Pinion                                                                                                                                                                                                                                                                                                                                                                         |
| Power Steering                                                                                                                                                                                                 |          | Electric Power Steering                                                                                                                                                                                                                                                                                                                                                               |
| BRAKE                                                                                                                                                                                                          |          |                                                                                                                                                                                                                                                                                                                                                                                       |
| Туре                                                                                                                                                                                                           | Front    | Ventilated Disc with ABS                                                                                                                                                                                                                                                                                                                                                              |
|                                                                                                                                                                                                                | Rear     | Disc                                                                                                                                                                                                                                                                                                                                                                                  |
| DIMENSION                                                                                                                                                                                                      |          |                                                                                                                                                                                                                                                                                                                                                                                       |
| Length / Width / Height                                                                                                                                                                                        | (mm)     | 4.315 / 1.800 / 1.645                                                                                                                                                                                                                                                                                                                                                                 |
| Wheelbase                                                                                                                                                                                                      | (mm)     | 2.610                                                                                                                                                                                                                                                                                                                                                                                 |
| Front / Rear Tread                                                                                                                                                                                             | (mm)     | 1.560 / 1.583                                                                                                                                                                                                                                                                                                                                                                         |
| Turning Radius                                                                                                                                                                                                 | (mm)     | 5.300                                                                                                                                                                                                                                                                                                                                                                                 |
| Wheel, Tire                                                                                                                                                                                                    | (1.)     | 215 / 60 R17                                                                                                                                                                                                                                                                                                                                                                          |
| Fuel Tank Capacity                                                                                                                                                                                             | (L)      | 55                                                                                                                                                                                                                                                                                                                                                                                    |
| SUSPENSION                                                                                                                                                                                                     |          | March Character Object                                                                                                                                                                                                                                                                                                                                                                |
| Front                                                                                                                                                                                                          |          | MacPherson Strut                                                                                                                                                                                                                                                                                                                                                                      |
| Rear                                                                                                                                                                                                           |          | Coupled Torsion Beam Axle                                                                                                                                                                                                                                                                                                                                                             |
| EXTERIOR                                                                                                                                                                                                       |          | 21 "                                                                                                                                                                                                                                                                                                                                                                                  |
| Door Handle<br>Sun Roof                                                                                                                                                                                        |          | Chrome coating                                                                                                                                                                                                                                                                                                                                                                        |
| Window Beltline                                                                                                                                                                                                |          | Sunroof, Power Sliding & Tilting                                                                                                                                                                                                                                                                                                                                                      |
| Radiator Grill                                                                                                                                                                                                 |          | Chrome Coating                                                                                                                                                                                                                                                                                                                                                                        |
| Rear Spoiler                                                                                                                                                                                                   |          | Diamond Pattern Chrome Coating                                                                                                                                                                                                                                                                                                                                                        |
| Outside Mirror                                                                                                                                                                                                 |          | Integrated with High Mounted Stop Lamp Body Color w/ Electric Mirror, Heated and Power Folding                                                                                                                                                                                                                                                                                        |
| Head Lamp                                                                                                                                                                                                      |          | Auto Light, Full LED                                                                                                                                                                                                                                                                                                                                                                  |
| Day Time Running Light                                                                                                                                                                                         |          | KIA Signature LED with Positioning Lamp                                                                                                                                                                                                                                                                                                                                               |
| Fog Lamp                                                                                                                                                                                                       |          | "Ice Cube" LED                                                                                                                                                                                                                                                                                                                                                                        |
| Rear Combination Lamp                                                                                                                                                                                          |          | LED                                                                                                                                                                                                                                                                                                                                                                                   |
| Rear Back Door Glass                                                                                                                                                                                           |          | with Defogger Timer and Wiper                                                                                                                                                                                                                                                                                                                                                         |
| INTERIOR                                                                                                                                                                                                       |          | mar Boroggor Fillion and Tripor                                                                                                                                                                                                                                                                                                                                                       |
| Steering Wheel                                                                                                                                                                                                 |          | Leather, 3 Spoke Sport with Tilt, Telescopic & Audio control                                                                                                                                                                                                                                                                                                                          |
| Power Window                                                                                                                                                                                                   |          | Auto Up & Down with Safety (Driver)                                                                                                                                                                                                                                                                                                                                                   |
| Front Console                                                                                                                                                                                                  |          | with Two Cup Holder                                                                                                                                                                                                                                                                                                                                                                   |
| Meter Cluster                                                                                                                                                                                                  |          | Supervision with 7" LCD Driver Information                                                                                                                                                                                                                                                                                                                                            |
| Inner Door Handle                                                                                                                                                                                              |          | Satin Chrome                                                                                                                                                                                                                                                                                                                                                                          |
| Front Seat                                                                                                                                                                                                     |          | 6-Way Adjustable Power Driver Seat                                                                                                                                                                                                                                                                                                                                                    |
| Rear Seat                                                                                                                                                                                                      |          | Reclining with Arm Rest and Cup Holder                                                                                                                                                                                                                                                                                                                                                |
| Seat Material                                                                                                                                                                                                  |          | GT Line Signature Leather                                                                                                                                                                                                                                                                                                                                                             |
| Power Supply                                                                                                                                                                                                   |          | Wireless Charging, USB Slot and Outlet DC 12V                                                                                                                                                                                                                                                                                                                                         |
| SAFETY & SECURITY                                                                                                                                                                                              |          |                                                                                                                                                                                                                                                                                                                                                                                       |
| Body Structure                                                                                                                                                                                                 |          | Advanced High Strength Steel & Press Hot Stamping                                                                                                                                                                                                                                                                                                                                     |
| Airbag                                                                                                                                                                                                         |          | 6 Airbag (Driver, Passenger, Side and Curtain)                                                                                                                                                                                                                                                                                                                                        |
| Keyless Entry                                                                                                                                                                                                  |          |                                                                                                                                                                                                                                                                                                                                                                                       |
| Reyless Lift y                                                                                                                                                                                                 |          | Smart Key with Start / Stop Button                                                                                                                                                                                                                                                                                                                                                    |
| Front Safety Belt                                                                                                                                                                                              |          | Smart Key with Start / Stop Button 3 Point ELR                                                                                                                                                                                                                                                                                                                                        |
| Front Safety Belt<br>Rear Safety Belt                                                                                                                                                                          |          |                                                                                                                                                                                                                                                                                                                                                                                       |
| Front Safety Belt<br>Rear Safety Belt<br>Parking Assist                                                                                                                                                        |          | 3 Point ELR<br>3 Point ELR (Side), 2 Point (Center)<br>Front & Rear with Dynamic Parking Guideline                                                                                                                                                                                                                                                                                    |
| Front Safety Belt<br>Rear Safety Belt<br>Parking Assist<br>Camera                                                                                                                                              |          | 3 Point ELR 3 Point ELR (Side), 2 Point (Center) Front & Rear with Dynamic Parking Guideline Rear View Monitor w/ Switch                                                                                                                                                                                                                                                              |
| Front Safety Belt<br>Rear Safety Belt<br>Parking Assist<br>Camera<br>High Mounted Stop Lamp                                                                                                                    |          | 3 Point ELR<br>3 Point ELR (Side), 2 Point (Center)<br>Front & Rear with Dynamic Parking Guideline                                                                                                                                                                                                                                                                                    |
| Front Safety Belt<br>Rear Safety Belt<br>Parking Assist<br>Camera                                                                                                                                              |          | 3 Point ELR 3 Point ELR (Side), 2 Point (Center) Front & Rear with Dynamic Parking Guideline Rear View Monitor w/ Switch                                                                                                                                                                                                                                                              |
| Front Safety Belt<br>Rear Safety Belt<br>Parking Assist<br>Camera<br>High Mounted Stop Lamp                                                                                                                    |          | 3 Point ELR 3 Point ELR (Side), 2 Point (Center) Front & Rear with Dynamic Parking Guideline Rear View Monitor w/ Switch                                                                                                                                                                                                                                                              |
| Front Safety Belt Rear Safety Belt Parking Assist Camera High Mounted Stop Lamp AUDIO & SPEAKER Head Unit                                                                                                      |          | 3 Point ELR 3 Point ELR (Side), 2 Point (Center) Front & Rear with Dynamic Parking Guideline Rear View Monitor w/ Switch S  10,25" LCD , with Bluetooth Voice Recognition, USB and Auxiliary Connection, Apple Car Play, Android Auto and Rear View Monitor                                                                                                                           |
| Front Safety Belt Rear Safety Belt Parking Assist Camera High Mounted Stop Lamp AUDIO & SPEAKER Head Unit Speaker                                                                                              |          | 3 Point ELR 3 Point ELR (Side), 2 Point (Center) Front & Rear with Dynamic Parking Guideline Rear View Monitor w/ Switch S 10,25" LCD , with Bluetooth Voice Recognition, USB and Auxiliary Connection,                                                                                                                                                                               |
| Front Safety Belt Rear Safety Belt Parking Assist Camera High Mounted Stop Lamp AUDIO & SPEAKER Head Unit Speaker COMFORT                                                                                      |          | 3 Point ELR 3 Point ELR (Side), 2 Point (Center) Front & Rear with Dynamic Parking Guideline Rear View Monitor w/ Switch S  10,25" LCD , with Bluetooth Voice Recognition, USB and Auxiliary Connection, Apple Car Play, Android Auto and Rear View Monitor  4 Main Speaker + 2 tweeter                                                                                               |
| Front Safety Belt Rear Safety Belt Parking Assist Camera High Mounted Stop Lamp AUDIO & SPEAKER Head Unit Speaker                                                                                              |          | 3 Point ELR 3 Point ELR (Side), 2 Point (Center) Front & Rear with Dynamic Parking Guideline Rear View Monitor w/ Switch S  10,25" LCD , with Bluetooth Voice Recognition, USB and Auxiliary Connection, Apple Car Play, Android Auto and Rear View Monitor  4 Main Speaker + 2 tweeter  Auto Climate Control with Rear Ventilation                                                   |
| Front Safety Belt Rear Safety Belt Parking Assist Camera High Mounted Stop Lamp AUDIO & SPEAKER  Head Unit Speaker COMFORT Air Conditioning Drive Mode                                                         |          | 3 Point ELR 3 Point ELR (Side), 2 Point (Center) Front & Rear with Dynamic Parking Guideline Rear View Monitor w/ Switch S  10,25" LCD , with Bluetooth Voice Recognition, USB and Auxiliary Connection, Apple Car Play, Android Auto and Rear View Monitor  4 Main Speaker + 2 tweeter  Auto Climate Control with Rear Ventilation Sport, Eco, Normal                                |
| Front Safety Belt Rear Safety Belt Parking Assist Camera High Mounted Stop Lamp AUDIO & SPEAKER  Head Unit Speaker COMFORT Air Conditioning                                                                    |          | 3 Point ELR 3 Point ELR (Side), 2 Point (Center) Front & Rear with Dynamic Parking Guideline Rear View Monitor w/ Switch S  10,25" LCD , with Bluetooth Voice Recognition, USB and Auxiliary Connection, Apple Car Play, Android Auto and Rear View Monitor  4 Main Speaker + 2 tweeter  Auto Climate Control with Rear Ventilation Sport, Eco, Normal Mud, Sand, Snow                |
| Front Safety Belt Rear Safety Belt Parking Assist Camera High Mounted Stop Lamp AUDIO & SPEAKER Head Unit Speaker COMFORT Air Conditioning Drive Mode Terrain Mode                                             |          | 3 Point ELR 3 Point ELR (Side), 2 Point (Center) Front & Rear with Dynamic Parking Guideline Rear View Monitor w/ Switch S  10,25" LCD , with Bluetooth Voice Recognition, USB and Auxiliary Connection, Apple Car Play, Android Auto and Rear View Monitor  4 Main Speaker + 2 tweeter  Auto Climate Control with Rear Ventilation Sport, Eco, Normal                                |
| Front Safety Belt Rear Safety Belt Parking Assist Camera High Mounted Stop Lamp AUDIO & SPEAKER  Head Unit Speaker COMFORT Air Conditioning Drive Mode Terrain Mode Cruise Control                             |          | 3 Point ELR 3 Point ELR (Side), 2 Point (Center) Front & Rear with Dynamic Parking Guideline Rear View Monitor w/ Switch S  10,25" LCD , with Bluetooth Voice Recognition, USB and Auxiliary Connection, Apple Car Play, Android Auto and Rear View Monitor  4 Main Speaker + 2 tweeter  Auto Climate Control with Rear Ventilation Sport, Eco, Normal Mud, Sand, Snow Standard       |
| Front Safety Belt Rear Safety Belt Parking Assist Camera High Mounted Stop Lamp AUDIO & SPEAKER  Head Unit Speaker COMFORT Air Conditioning Drive Mode Terrain Mode Cruise Control Paddle Shift                |          | 3 Point ELR 3 Point ELR (Side), 2 Point (Center) Front & Rear With Dynamic Parking Guideline Rear View Monitor w/ Switch S  10,25" LCD , with Bluetooth Voice Recognition, USB and Auxiliary Connection, Apple Car Play, Android Auto and Rear View Monitor  4 Main Speaker + 2 tweeter  Auto Climate Control with Rear Ventilation Sport, Eco, Normal Mud, Sand, Snow Standard S     |
| Front Safety Beit Rear Safety Beit Parking Assist Camera High Mounted Stop Lamp AUDIO & SPEAKER Head Unit Speaker COMFORT Air Conditioning Drive Mode Terrain Mode Cruise Control Paddle Shift Head Up Display |          | 3 Point ELR 3 Point ELR (Side), 2 Point (Center) Front & Rear with Dynamic Parking Guideline Rear View Monitor w/ Switch S  10,25" LCD , with Bluetooth Voice Recognition, USB and Auxiliary Connection, Apple Car Play, Android Auto and Rear View Monitor  4 Main Speaker + 2 tweeter  Auto Climate Control with Rear Ventilation Sport, Eco, Normal Mud, Sand, Snow Standard S S S |