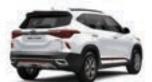

## **Specifications**

| Specifications                                                                                                                                                                                                 |          |                                                                                                                                                                                                                                                                                                                                                                                       |
|----------------------------------------------------------------------------------------------------------------------------------------------------------------------------------------------------------------|----------|---------------------------------------------------------------------------------------------------------------------------------------------------------------------------------------------------------------------------------------------------------------------------------------------------------------------------------------------------------------------------------------|
| DESCRIPTION                                                                                                                                                                                                    |          | ALL NEW SELTOS GT Line                                                                                                                                                                                                                                                                                                                                                                |
|                                                                                                                                                                                                                |          |                                                                                                                                                                                                                                                                                                                                                                                       |
| Туре                                                                                                                                                                                                           |          | Kappa, 1.4L Turbo - Dual CVVT, Direct Injection                                                                                                                                                                                                                                                                                                                                       |
| Displacement                                                                                                                                                                                                   | (cc)     | 1.353                                                                                                                                                                                                                                                                                                                                                                                 |
| Maximum Power                                                                                                                                                                                                  | (PS/rpm) | 140/6.000                                                                                                                                                                                                                                                                                                                                                                             |
| Maximum Torque                                                                                                                                                                                                 | (Nm/rpm) | 242/1.500 - 3.200                                                                                                                                                                                                                                                                                                                                                                     |
| Transmission                                                                                                                                                                                                   |          | 7 speed DCT                                                                                                                                                                                                                                                                                                                                                                           |
| STEERING SYSTEM                                                                                                                                                                                                |          |                                                                                                                                                                                                                                                                                                                                                                                       |
| Туре                                                                                                                                                                                                           |          | Rack & Pinion                                                                                                                                                                                                                                                                                                                                                                         |
| Power Steering                                                                                                                                                                                                 |          | Electric Power Steering                                                                                                                                                                                                                                                                                                                                                               |
| BRAKE                                                                                                                                                                                                          |          |                                                                                                                                                                                                                                                                                                                                                                                       |
| Туре                                                                                                                                                                                                           | Front    | Ventilated Disc with ABS                                                                                                                                                                                                                                                                                                                                                              |
|                                                                                                                                                                                                                | Rear     | Disc                                                                                                                                                                                                                                                                                                                                                                                  |
| DIMENSION                                                                                                                                                                                                      |          |                                                                                                                                                                                                                                                                                                                                                                                       |
| Length / Width / Height                                                                                                                                                                                        | (mm)     | 4.315 / 1.800 / 1.645                                                                                                                                                                                                                                                                                                                                                                 |
| Wheelbase                                                                                                                                                                                                      | (mm)     | 2.610                                                                                                                                                                                                                                                                                                                                                                                 |
| Front / Rear Tread                                                                                                                                                                                             | (mm)     | 1.560 / 1.583                                                                                                                                                                                                                                                                                                                                                                         |
| Turning Radius                                                                                                                                                                                                 | (mm)     | 5.300                                                                                                                                                                                                                                                                                                                                                                                 |
| Wheel, Tire                                                                                                                                                                                                    | (1.)     | 215 / 60 R17                                                                                                                                                                                                                                                                                                                                                                          |
| Fuel Tank Capacity                                                                                                                                                                                             | (L)      | 55                                                                                                                                                                                                                                                                                                                                                                                    |
| SUSPENSION                                                                                                                                                                                                     |          | March Character Object                                                                                                                                                                                                                                                                                                                                                                |
| Front                                                                                                                                                                                                          |          | MacPherson Strut                                                                                                                                                                                                                                                                                                                                                                      |
| Rear                                                                                                                                                                                                           |          | Coupled Torsion Beam Axle                                                                                                                                                                                                                                                                                                                                                             |
| EXTERIOR                                                                                                                                                                                                       |          | 21 "                                                                                                                                                                                                                                                                                                                                                                                  |
| Door Handle<br>Sun Roof                                                                                                                                                                                        |          | Chrome coating                                                                                                                                                                                                                                                                                                                                                                        |
| Window Beltline                                                                                                                                                                                                |          | Sunroof, Power Sliding & Tilting                                                                                                                                                                                                                                                                                                                                                      |
| Radiator Grill                                                                                                                                                                                                 |          | Chrome Coating                                                                                                                                                                                                                                                                                                                                                                        |
| Rear Spoiler                                                                                                                                                                                                   |          | Diamond Pattern Chrome Coating                                                                                                                                                                                                                                                                                                                                                        |
| Outside Mirror                                                                                                                                                                                                 |          | Integrated with High Mounted Stop Lamp Body Color w/ Electric Mirror, Heated and Power Folding                                                                                                                                                                                                                                                                                        |
| Head Lamp                                                                                                                                                                                                      |          | Auto Light, Full LED                                                                                                                                                                                                                                                                                                                                                                  |
| Day Time Running Light                                                                                                                                                                                         |          | KIA Signature LED with Positioning Lamp                                                                                                                                                                                                                                                                                                                                               |
| Fog Lamp                                                                                                                                                                                                       |          | "Ice Cube" LED                                                                                                                                                                                                                                                                                                                                                                        |
| Rear Combination Lamp                                                                                                                                                                                          |          | LED                                                                                                                                                                                                                                                                                                                                                                                   |
| Rear Back Door Glass                                                                                                                                                                                           |          | with Defogger Timer and Wiper                                                                                                                                                                                                                                                                                                                                                         |
| INTERIOR                                                                                                                                                                                                       |          | mar Boroggor Fillion and Tripor                                                                                                                                                                                                                                                                                                                                                       |
| Steering Wheel                                                                                                                                                                                                 |          | Leather, 3 Spoke Sport with Tilt, Telescopic & Audio control                                                                                                                                                                                                                                                                                                                          |
| Power Window                                                                                                                                                                                                   |          | Auto Up & Down with Safety (Driver)                                                                                                                                                                                                                                                                                                                                                   |
| Front Console                                                                                                                                                                                                  |          | with Two Cup Holder                                                                                                                                                                                                                                                                                                                                                                   |
| Meter Cluster                                                                                                                                                                                                  |          | Supervision with 7" LCD Driver Information                                                                                                                                                                                                                                                                                                                                            |
| Inner Door Handle                                                                                                                                                                                              |          | Satin Chrome                                                                                                                                                                                                                                                                                                                                                                          |
| Front Seat                                                                                                                                                                                                     |          | 6-Way Adjustable Power Driver Seat                                                                                                                                                                                                                                                                                                                                                    |
| Rear Seat                                                                                                                                                                                                      |          | Reclining with Arm Rest and Cup Holder                                                                                                                                                                                                                                                                                                                                                |
| Seat Material                                                                                                                                                                                                  |          | GT Line Signature Leather                                                                                                                                                                                                                                                                                                                                                             |
| Power Supply                                                                                                                                                                                                   |          | Wireless Charging, USB Slot and Outlet DC 12V                                                                                                                                                                                                                                                                                                                                         |
| SAFETY & SECURITY                                                                                                                                                                                              |          |                                                                                                                                                                                                                                                                                                                                                                                       |
| Body Structure                                                                                                                                                                                                 |          | Advanced High Strength Steel & Press Hot Stamping                                                                                                                                                                                                                                                                                                                                     |
| Airbag                                                                                                                                                                                                         |          | 6 Airbag (Driver, Passenger, Side and Curtain)                                                                                                                                                                                                                                                                                                                                        |
| Keyless Entry                                                                                                                                                                                                  |          |                                                                                                                                                                                                                                                                                                                                                                                       |
| Reyless Lift y                                                                                                                                                                                                 |          | Smart Key with Start / Stop Button                                                                                                                                                                                                                                                                                                                                                    |
| Front Safety Belt                                                                                                                                                                                              |          | Smart Key with Start / Stop Button 3 Point ELR                                                                                                                                                                                                                                                                                                                                        |
| Front Safety Belt<br>Rear Safety Belt                                                                                                                                                                          |          |                                                                                                                                                                                                                                                                                                                                                                                       |
| Front Safety Belt<br>Rear Safety Belt<br>Parking Assist                                                                                                                                                        |          | 3 Point ELR<br>3 Point ELR (Side), 2 Point (Center)<br>Front & Rear with Dynamic Parking Guideline                                                                                                                                                                                                                                                                                    |
| Front Safety Belt<br>Rear Safety Belt<br>Parking Assist<br>Camera                                                                                                                                              |          | 3 Point ELR 3 Point ELR (Side), 2 Point (Center) Front & Rear with Dynamic Parking Guideline Rear View Monitor w/ Switch                                                                                                                                                                                                                                                              |
| Front Safety Belt<br>Rear Safety Belt<br>Parking Assist<br>Camera<br>High Mounted Stop Lamp                                                                                                                    |          | 3 Point ELR<br>3 Point ELR (Side), 2 Point (Center)<br>Front & Rear with Dynamic Parking Guideline                                                                                                                                                                                                                                                                                    |
| Front Safety Belt<br>Rear Safety Belt<br>Parking Assist<br>Camera                                                                                                                                              |          | 3 Point ELR 3 Point ELR (Side), 2 Point (Center) Front & Rear with Dynamic Parking Guideline Rear View Monitor w/ Switch                                                                                                                                                                                                                                                              |
| Front Safety Belt<br>Rear Safety Belt<br>Parking Assist<br>Camera<br>High Mounted Stop Lamp                                                                                                                    |          | 3 Point ELR 3 Point ELR (Side), 2 Point (Center) Front & Rear with Dynamic Parking Guideline Rear View Monitor w/ Switch                                                                                                                                                                                                                                                              |
| Front Safety Belt Rear Safety Belt Parking Assist Camera High Mounted Stop Lamp AUDIO & SPEAKER Head Unit                                                                                                      |          | 3 Point ELR 3 Point ELR (Side), 2 Point (Center) Front & Rear with Dynamic Parking Guideline Rear View Monitor w/ Switch S  10,25" LCD , with Bluetooth Voice Recognition, USB and Auxiliary Connection, Apple Car Play, Android Auto and Rear View Monitor                                                                                                                           |
| Front Safety Belt Rear Safety Belt Parking Assist Camera High Mounted Stop Lamp AUDIO & SPEAKER Head Unit Speaker                                                                                              |          | 3 Point ELR 3 Point ELR (Side), 2 Point (Center) Front & Rear with Dynamic Parking Guideline Rear View Monitor w/ Switch S 10,25" LCD , with Bluetooth Voice Recognition, USB and Auxiliary Connection,                                                                                                                                                                               |
| Front Safety Belt Rear Safety Belt Parking Assist Camera High Mounted Stop Lamp AUDIO & SPEAKER Head Unit Speaker COMFORT                                                                                      |          | 3 Point ELR 3 Point ELR (Side), 2 Point (Center) Front & Rear with Dynamic Parking Guideline Rear View Monitor w/ Switch S  10,25" LCD , with Bluetooth Voice Recognition, USB and Auxiliary Connection, Apple Car Play, Android Auto and Rear View Monitor  4 Main Speaker + 2 tweeter                                                                                               |
| Front Safety Belt Rear Safety Belt Parking Assist Camera High Mounted Stop Lamp AUDIO & SPEAKER Head Unit Speaker                                                                                              |          | 3 Point ELR 3 Point ELR (Side), 2 Point (Center) Front & Rear with Dynamic Parking Guideline Rear View Monitor w/ Switch S  10,25" LCD , with Bluetooth Voice Recognition, USB and Auxiliary Connection, Apple Car Play, Android Auto and Rear View Monitor  4 Main Speaker + 2 tweeter  Auto Climate Control with Rear Ventilation                                                   |
| Front Safety Belt Rear Safety Belt Parking Assist Camera High Mounted Stop Lamp AUDIO & SPEAKER  Head Unit Speaker COMFORT Air Conditioning Drive Mode                                                         |          | 3 Point ELR 3 Point ELR (Side), 2 Point (Center) Front & Rear with Dynamic Parking Guideline Rear View Monitor w/ Switch S  10,25" LCD , with Bluetooth Voice Recognition, USB and Auxiliary Connection, Apple Car Play, Android Auto and Rear View Monitor  4 Main Speaker + 2 tweeter  Auto Climate Control with Rear Ventilation Sport, Eco, Normal                                |
| Front Safety Belt Rear Safety Belt Parking Assist Camera High Mounted Stop Lamp AUDIO & SPEAKER  Head Unit Speaker COMFORT Air Conditioning                                                                    |          | 3 Point ELR 3 Point ELR (Side), 2 Point (Center) Front & Rear with Dynamic Parking Guideline Rear View Monitor w/ Switch S  10,25" LCD , with Bluetooth Voice Recognition, USB and Auxiliary Connection, Apple Car Play, Android Auto and Rear View Monitor  4 Main Speaker + 2 tweeter  Auto Climate Control with Rear Ventilation Sport, Eco, Normal Mud, Sand, Snow                |
| Front Safety Belt Rear Safety Belt Parking Assist Camera High Mounted Stop Lamp AUDIO & SPEAKER Head Unit Speaker COMFORT Air Conditioning Drive Mode Terrain Mode                                             |          | 3 Point ELR 3 Point ELR (Side), 2 Point (Center) Front & Rear with Dynamic Parking Guideline Rear View Monitor w/ Switch S  10,25" LCD , with Bluetooth Voice Recognition, USB and Auxiliary Connection, Apple Car Play, Android Auto and Rear View Monitor  4 Main Speaker + 2 tweeter  Auto Climate Control with Rear Ventilation Sport, Eco, Normal                                |
| Front Safety Belt Rear Safety Belt Parking Assist Camera High Mounted Stop Lamp AUDIO & SPEAKER  Head Unit Speaker COMFORT Air Conditioning Drive Mode Terrain Mode Cruise Control                             |          | 3 Point ELR 3 Point ELR (Side), 2 Point (Center) Front & Rear with Dynamic Parking Guideline Rear View Monitor w/ Switch S  10,25" LCD , with Bluetooth Voice Recognition, USB and Auxiliary Connection, Apple Car Play, Android Auto and Rear View Monitor  4 Main Speaker + 2 tweeter  Auto Climate Control with Rear Ventilation Sport, Eco, Normal Mud, Sand, Snow Standard       |
| Front Safety Belt Rear Safety Belt Parking Assist Camera High Mounted Stop Lamp AUDIO & SPEAKER  Head Unit Speaker COMFORT Air Conditioning Drive Mode Terrain Mode Cruise Control Paddle Shift                |          | 3 Point ELR 3 Point ELR (Side), 2 Point (Center) Front & Rear With Dynamic Parking Guideline Rear View Monitor w/ Switch S  10,25" LCD , with Bluetooth Voice Recognition, USB and Auxiliary Connection, Apple Car Play, Android Auto and Rear View Monitor  4 Main Speaker + 2 tweeter  Auto Climate Control with Rear Ventilation Sport, Eco, Normal Mud, Sand, Snow Standard S     |
| Front Safety Beit Rear Safety Beit Parking Assist Camera High Mounted Stop Lamp AUDIO & SPEAKER Head Unit Speaker COMFORT Air Conditioning Drive Mode Terrain Mode Cruise Control Paddle Shift Head Up Display |          | 3 Point ELR 3 Point ELR (Side), 2 Point (Center) Front & Rear with Dynamic Parking Guideline Rear View Monitor w/ Switch S  10,25" LCD , with Bluetooth Voice Recognition, USB and Auxiliary Connection, Apple Car Play, Android Auto and Rear View Monitor  4 Main Speaker + 2 tweeter  Auto Climate Control with Rear Ventilation Sport, Eco, Normal Mud, Sand, Snow Standard S S S |