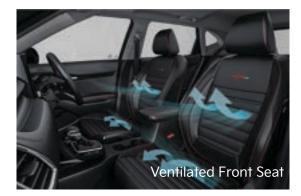

## **Specifications**

| Specifications                                                                                                                                                                                                 |          |                                                                                                                                                                                                                                                                                                                                                                                       |
|----------------------------------------------------------------------------------------------------------------------------------------------------------------------------------------------------------------|----------|---------------------------------------------------------------------------------------------------------------------------------------------------------------------------------------------------------------------------------------------------------------------------------------------------------------------------------------------------------------------------------------|
| DESCRIPTION                                                                                                                                                                                                    |          | ALL NEW SELTOS GT Line                                                                                                                                                                                                                                                                                                                                                                |
|                                                                                                                                                                                                                |          |                                                                                                                                                                                                                                                                                                                                                                                       |
| Туре                                                                                                                                                                                                           |          | Kappa, 1.4L Turbo - Dual CVVT, Direct Injection                                                                                                                                                                                                                                                                                                                                       |
| Displacement                                                                                                                                                                                                   | (cc)     | 1.353                                                                                                                                                                                                                                                                                                                                                                                 |
| Maximum Power                                                                                                                                                                                                  | (PS/rpm) | 140/6.000                                                                                                                                                                                                                                                                                                                                                                             |
| Maximum Torque                                                                                                                                                                                                 | (Nm/rpm) | 242/1.500 - 3.200                                                                                                                                                                                                                                                                                                                                                                     |
| Transmission                                                                                                                                                                                                   |          | 7 speed DCT                                                                                                                                                                                                                                                                                                                                                                           |
| STEERING SYSTEM                                                                                                                                                                                                |          |                                                                                                                                                                                                                                                                                                                                                                                       |
| Туре                                                                                                                                                                                                           |          | Rack & Pinion                                                                                                                                                                                                                                                                                                                                                                         |
| Power Steering                                                                                                                                                                                                 |          | Electric Power Steering                                                                                                                                                                                                                                                                                                                                                               |
| BRAKE                                                                                                                                                                                                          |          |                                                                                                                                                                                                                                                                                                                                                                                       |
| Туре                                                                                                                                                                                                           | Front    | Ventilated Disc with ABS                                                                                                                                                                                                                                                                                                                                                              |
|                                                                                                                                                                                                                | Rear     | Disc                                                                                                                                                                                                                                                                                                                                                                                  |
| DIMENSION                                                                                                                                                                                                      |          |                                                                                                                                                                                                                                                                                                                                                                                       |
| Length / Width / Height                                                                                                                                                                                        | (mm)     | 4.315 / 1.800 / 1.645                                                                                                                                                                                                                                                                                                                                                                 |
| Wheelbase                                                                                                                                                                                                      | (mm)     | 2.610                                                                                                                                                                                                                                                                                                                                                                                 |
| Front / Rear Tread                                                                                                                                                                                             | (mm)     | 1.560 / 1.583                                                                                                                                                                                                                                                                                                                                                                         |
| Turning Radius                                                                                                                                                                                                 | (mm)     | 5.300                                                                                                                                                                                                                                                                                                                                                                                 |
| Wheel, Tire                                                                                                                                                                                                    | (1.)     | 215 / 60 R17                                                                                                                                                                                                                                                                                                                                                                          |
| Fuel Tank Capacity                                                                                                                                                                                             | (L)      | 55                                                                                                                                                                                                                                                                                                                                                                                    |
| SUSPENSION                                                                                                                                                                                                     |          | March Character Object                                                                                                                                                                                                                                                                                                                                                                |
| Front                                                                                                                                                                                                          |          | MacPherson Strut                                                                                                                                                                                                                                                                                                                                                                      |
| Rear                                                                                                                                                                                                           |          | Coupled Torsion Beam Axle                                                                                                                                                                                                                                                                                                                                                             |
| EXTERIOR                                                                                                                                                                                                       |          | 21 "                                                                                                                                                                                                                                                                                                                                                                                  |
| Door Handle<br>Sun Roof                                                                                                                                                                                        |          | Chrome coating                                                                                                                                                                                                                                                                                                                                                                        |
| Window Beltline                                                                                                                                                                                                |          | Sunroof, Power Sliding & Tilting                                                                                                                                                                                                                                                                                                                                                      |
| Radiator Grill                                                                                                                                                                                                 |          | Chrome Coating                                                                                                                                                                                                                                                                                                                                                                        |
| Rear Spoiler                                                                                                                                                                                                   |          | Diamond Pattern Chrome Coating                                                                                                                                                                                                                                                                                                                                                        |
| Outside Mirror                                                                                                                                                                                                 |          | Integrated with High Mounted Stop Lamp Body Color w/ Electric Mirror, Heated and Power Folding                                                                                                                                                                                                                                                                                        |
| Head Lamp                                                                                                                                                                                                      |          | Auto Light, Full LED                                                                                                                                                                                                                                                                                                                                                                  |
| Day Time Running Light                                                                                                                                                                                         |          | KIA Signature LED with Positioning Lamp                                                                                                                                                                                                                                                                                                                                               |
| Fog Lamp                                                                                                                                                                                                       |          | "Ice Cube" LED                                                                                                                                                                                                                                                                                                                                                                        |
| Rear Combination Lamp                                                                                                                                                                                          |          | LED                                                                                                                                                                                                                                                                                                                                                                                   |
| Rear Back Door Glass                                                                                                                                                                                           |          | with Defogger Timer and Wiper                                                                                                                                                                                                                                                                                                                                                         |
| INTERIOR                                                                                                                                                                                                       |          | mar Boroggor Fillion and Tripor                                                                                                                                                                                                                                                                                                                                                       |
| Steering Wheel                                                                                                                                                                                                 |          | Leather, 3 Spoke Sport with Tilt, Telescopic & Audio control                                                                                                                                                                                                                                                                                                                          |
| Power Window                                                                                                                                                                                                   |          | Auto Up & Down with Safety (Driver)                                                                                                                                                                                                                                                                                                                                                   |
| Front Console                                                                                                                                                                                                  |          | with Two Cup Holder                                                                                                                                                                                                                                                                                                                                                                   |
| Meter Cluster                                                                                                                                                                                                  |          | Supervision with 7" LCD Driver Information                                                                                                                                                                                                                                                                                                                                            |
| Inner Door Handle                                                                                                                                                                                              |          | Satin Chrome                                                                                                                                                                                                                                                                                                                                                                          |
| Front Seat                                                                                                                                                                                                     |          | 6-Way Adjustable Power Driver Seat                                                                                                                                                                                                                                                                                                                                                    |
| Rear Seat                                                                                                                                                                                                      |          | Reclining with Arm Rest and Cup Holder                                                                                                                                                                                                                                                                                                                                                |
| Seat Material                                                                                                                                                                                                  |          | GT Line Signature Leather                                                                                                                                                                                                                                                                                                                                                             |
| Power Supply                                                                                                                                                                                                   |          | Wireless Charging, USB Slot and Outlet DC 12V                                                                                                                                                                                                                                                                                                                                         |
| SAFETY & SECURITY                                                                                                                                                                                              |          |                                                                                                                                                                                                                                                                                                                                                                                       |
| Body Structure                                                                                                                                                                                                 |          | Advanced High Strength Steel & Press Hot Stamping                                                                                                                                                                                                                                                                                                                                     |
| Airbag                                                                                                                                                                                                         |          | 6 Airbag (Driver, Passenger, Side and Curtain)                                                                                                                                                                                                                                                                                                                                        |
| Keyless Entry                                                                                                                                                                                                  |          |                                                                                                                                                                                                                                                                                                                                                                                       |
| Reyless Lift y                                                                                                                                                                                                 |          | Smart Key with Start / Stop Button                                                                                                                                                                                                                                                                                                                                                    |
| Front Safety Belt                                                                                                                                                                                              |          | Smart Key with Start / Stop Button 3 Point ELR                                                                                                                                                                                                                                                                                                                                        |
| Front Safety Belt<br>Rear Safety Belt                                                                                                                                                                          |          |                                                                                                                                                                                                                                                                                                                                                                                       |
| Front Safety Belt<br>Rear Safety Belt<br>Parking Assist                                                                                                                                                        |          | 3 Point ELR<br>3 Point ELR (Side), 2 Point (Center)<br>Front & Rear with Dynamic Parking Guideline                                                                                                                                                                                                                                                                                    |
| Front Safety Belt<br>Rear Safety Belt<br>Parking Assist<br>Camera                                                                                                                                              |          | 3 Point ELR 3 Point ELR (Side), 2 Point (Center) Front & Rear with Dynamic Parking Guideline Rear View Monitor w/ Switch                                                                                                                                                                                                                                                              |
| Front Safety Belt<br>Rear Safety Belt<br>Parking Assist<br>Camera<br>High Mounted Stop Lamp                                                                                                                    |          | 3 Point ELR<br>3 Point ELR (Side), 2 Point (Center)<br>Front & Rear with Dynamic Parking Guideline                                                                                                                                                                                                                                                                                    |
| Front Safety Belt<br>Rear Safety Belt<br>Parking Assist<br>Camera                                                                                                                                              |          | 3 Point ELR 3 Point ELR (Side), 2 Point (Center) Front & Rear with Dynamic Parking Guideline Rear View Monitor w/ Switch                                                                                                                                                                                                                                                              |
| Front Safety Belt<br>Rear Safety Belt<br>Parking Assist<br>Camera<br>High Mounted Stop Lamp                                                                                                                    |          | 3 Point ELR 3 Point ELR (Side), 2 Point (Center) Front & Rear with Dynamic Parking Guideline Rear View Monitor w/ Switch                                                                                                                                                                                                                                                              |
| Front Safety Belt Rear Safety Belt Parking Assist Camera High Mounted Stop Lamp AUDIO & SPEAKER Head Unit                                                                                                      |          | 3 Point ELR 3 Point ELR (Side), 2 Point (Center) Front & Rear with Dynamic Parking Guideline Rear View Monitor w/ Switch S  10,25" LCD , with Bluetooth Voice Recognition, USB and Auxiliary Connection, Apple Car Play, Android Auto and Rear View Monitor                                                                                                                           |
| Front Safety Belt Rear Safety Belt Parking Assist Camera High Mounted Stop Lamp AUDIO & SPEAKER Head Unit Speaker                                                                                              |          | 3 Point ELR 3 Point ELR (Side), 2 Point (Center) Front & Rear with Dynamic Parking Guideline Rear View Monitor w/ Switch S 10,25" LCD , with Bluetooth Voice Recognition, USB and Auxiliary Connection,                                                                                                                                                                               |
| Front Safety Belt Rear Safety Belt Parking Assist Camera High Mounted Stop Lamp AUDIO & SPEAKER Head Unit Speaker COMFORT                                                                                      |          | 3 Point ELR 3 Point ELR (Side), 2 Point (Center) Front & Rear with Dynamic Parking Guideline Rear View Monitor w/ Switch S  10,25" LCD , with Bluetooth Voice Recognition, USB and Auxiliary Connection, Apple Car Play, Android Auto and Rear View Monitor  4 Main Speaker + 2 tweeter                                                                                               |
| Front Safety Belt Rear Safety Belt Parking Assist Camera High Mounted Stop Lamp AUDIO & SPEAKER Head Unit Speaker                                                                                              |          | 3 Point ELR 3 Point ELR (Side), 2 Point (Center) Front & Rear with Dynamic Parking Guideline Rear View Monitor w/ Switch S  10,25" LCD , with Bluetooth Voice Recognition, USB and Auxiliary Connection, Apple Car Play, Android Auto and Rear View Monitor  4 Main Speaker + 2 tweeter  Auto Climate Control with Rear Ventilation                                                   |
| Front Safety Belt Rear Safety Belt Parking Assist Camera High Mounted Stop Lamp AUDIO & SPEAKER  Head Unit Speaker COMFORT Air Conditioning Drive Mode                                                         |          | 3 Point ELR 3 Point ELR (Side), 2 Point (Center) Front & Rear with Dynamic Parking Guideline Rear View Monitor w/ Switch S  10,25" LCD , with Bluetooth Voice Recognition, USB and Auxiliary Connection, Apple Car Play, Android Auto and Rear View Monitor  4 Main Speaker + 2 tweeter  Auto Climate Control with Rear Ventilation Sport, Eco, Normal                                |
| Front Safety Belt Rear Safety Belt Parking Assist Camera High Mounted Stop Lamp AUDIO & SPEAKER  Head Unit Speaker COMFORT Air Conditioning                                                                    |          | 3 Point ELR 3 Point ELR (Side), 2 Point (Center) Front & Rear with Dynamic Parking Guideline Rear View Monitor w/ Switch S  10,25" LCD , with Bluetooth Voice Recognition, USB and Auxiliary Connection, Apple Car Play, Android Auto and Rear View Monitor  4 Main Speaker + 2 tweeter  Auto Climate Control with Rear Ventilation Sport, Eco, Normal Mud, Sand, Snow                |
| Front Safety Belt Rear Safety Belt Parking Assist Camera High Mounted Stop Lamp AUDIO & SPEAKER Head Unit Speaker COMFORT Air Conditioning Drive Mode Terrain Mode                                             |          | 3 Point ELR 3 Point ELR (Side), 2 Point (Center) Front & Rear with Dynamic Parking Guideline Rear View Monitor w/ Switch S  10,25" LCD , with Bluetooth Voice Recognition, USB and Auxiliary Connection, Apple Car Play, Android Auto and Rear View Monitor  4 Main Speaker + 2 tweeter  Auto Climate Control with Rear Ventilation Sport, Eco, Normal                                |
| Front Safety Belt Rear Safety Belt Parking Assist Camera High Mounted Stop Lamp AUDIO & SPEAKER  Head Unit Speaker COMFORT Air Conditioning Drive Mode Terrain Mode Cruise Control                             |          | 3 Point ELR 3 Point ELR (Side), 2 Point (Center) Front & Rear with Dynamic Parking Guideline Rear View Monitor w/ Switch S  10,25" LCD , with Bluetooth Voice Recognition, USB and Auxiliary Connection, Apple Car Play, Android Auto and Rear View Monitor  4 Main Speaker + 2 tweeter  Auto Climate Control with Rear Ventilation Sport, Eco, Normal Mud, Sand, Snow Standard       |
| Front Safety Belt Rear Safety Belt Parking Assist Camera High Mounted Stop Lamp AUDIO & SPEAKER  Head Unit Speaker COMFORT Air Conditioning Drive Mode Terrain Mode Cruise Control Paddle Shift                |          | 3 Point ELR 3 Point ELR (Side), 2 Point (Center) Front & Rear With Dynamic Parking Guideline Rear View Monitor w/ Switch S  10,25" LCD , with Bluetooth Voice Recognition, USB and Auxiliary Connection, Apple Car Play, Android Auto and Rear View Monitor  4 Main Speaker + 2 tweeter  Auto Climate Control with Rear Ventilation Sport, Eco, Normal Mud, Sand, Snow Standard S     |
| Front Safety Beit Rear Safety Beit Parking Assist Camera High Mounted Stop Lamp AUDIO & SPEAKER Head Unit Speaker COMFORT Air Conditioning Drive Mode Terrain Mode Cruise Control Paddle Shift Head Up Display |          | 3 Point ELR 3 Point ELR (Side), 2 Point (Center) Front & Rear with Dynamic Parking Guideline Rear View Monitor w/ Switch S  10,25" LCD , with Bluetooth Voice Recognition, USB and Auxiliary Connection, Apple Car Play, Android Auto and Rear View Monitor  4 Main Speaker + 2 tweeter  Auto Climate Control with Rear Ventilation Sport, Eco, Normal Mud, Sand, Snow Standard S S S |