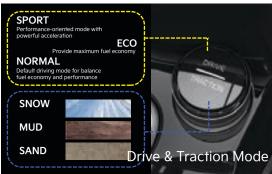

## **Specifications**

| Specifications                                                                                                                                                                                                 |          |                                                                                                                                                                                                                                                                                                                                                                                       |
|----------------------------------------------------------------------------------------------------------------------------------------------------------------------------------------------------------------|----------|---------------------------------------------------------------------------------------------------------------------------------------------------------------------------------------------------------------------------------------------------------------------------------------------------------------------------------------------------------------------------------------|
| DESCRIPTION                                                                                                                                                                                                    |          | ALL NEW SELTOS GT Line                                                                                                                                                                                                                                                                                                                                                                |
|                                                                                                                                                                                                                |          |                                                                                                                                                                                                                                                                                                                                                                                       |
| Туре                                                                                                                                                                                                           |          | Kappa, 1.4L Turbo - Dual CVVT, Direct Injection                                                                                                                                                                                                                                                                                                                                       |
| Displacement                                                                                                                                                                                                   | (cc)     | 1.353                                                                                                                                                                                                                                                                                                                                                                                 |
| Maximum Power                                                                                                                                                                                                  | (PS/rpm) | 140/6.000                                                                                                                                                                                                                                                                                                                                                                             |
| Maximum Torque                                                                                                                                                                                                 | (Nm/rpm) | 242/1.500 - 3.200                                                                                                                                                                                                                                                                                                                                                                     |
| Transmission                                                                                                                                                                                                   |          | 7 speed DCT                                                                                                                                                                                                                                                                                                                                                                           |
| STEERING SYSTEM                                                                                                                                                                                                |          |                                                                                                                                                                                                                                                                                                                                                                                       |
| Туре                                                                                                                                                                                                           |          | Rack & Pinion                                                                                                                                                                                                                                                                                                                                                                         |
| Power Steering                                                                                                                                                                                                 |          | Electric Power Steering                                                                                                                                                                                                                                                                                                                                                               |
| BRAKE                                                                                                                                                                                                          |          |                                                                                                                                                                                                                                                                                                                                                                                       |
| Туре                                                                                                                                                                                                           | Front    | Ventilated Disc with ABS                                                                                                                                                                                                                                                                                                                                                              |
|                                                                                                                                                                                                                | Rear     | Disc                                                                                                                                                                                                                                                                                                                                                                                  |
| DIMENSION                                                                                                                                                                                                      |          |                                                                                                                                                                                                                                                                                                                                                                                       |
| Length / Width / Height                                                                                                                                                                                        | (mm)     | 4.315 / 1.800 / 1.645                                                                                                                                                                                                                                                                                                                                                                 |
| Wheelbase                                                                                                                                                                                                      | (mm)     | 2.610                                                                                                                                                                                                                                                                                                                                                                                 |
| Front / Rear Tread                                                                                                                                                                                             | (mm)     | 1.560 / 1.583                                                                                                                                                                                                                                                                                                                                                                         |
| Turning Radius                                                                                                                                                                                                 | (mm)     | 5.300                                                                                                                                                                                                                                                                                                                                                                                 |
| Wheel, Tire                                                                                                                                                                                                    | (1.)     | 215 / 60 R17                                                                                                                                                                                                                                                                                                                                                                          |
| Fuel Tank Capacity                                                                                                                                                                                             | (L)      | 55                                                                                                                                                                                                                                                                                                                                                                                    |
| SUSPENSION                                                                                                                                                                                                     |          | March Character Object                                                                                                                                                                                                                                                                                                                                                                |
| Front                                                                                                                                                                                                          |          | MacPherson Strut                                                                                                                                                                                                                                                                                                                                                                      |
| Rear                                                                                                                                                                                                           |          | Coupled Torsion Beam Axle                                                                                                                                                                                                                                                                                                                                                             |
| EXTERIOR                                                                                                                                                                                                       |          | 21 "                                                                                                                                                                                                                                                                                                                                                                                  |
| Door Handle<br>Sun Roof                                                                                                                                                                                        |          | Chrome coating                                                                                                                                                                                                                                                                                                                                                                        |
| Window Beltline                                                                                                                                                                                                |          | Sunroof, Power Sliding & Tilting                                                                                                                                                                                                                                                                                                                                                      |
| Radiator Grill                                                                                                                                                                                                 |          | Chrome Coating                                                                                                                                                                                                                                                                                                                                                                        |
| Rear Spoiler                                                                                                                                                                                                   |          | Diamond Pattern Chrome Coating                                                                                                                                                                                                                                                                                                                                                        |
| Outside Mirror                                                                                                                                                                                                 |          | Integrated with High Mounted Stop Lamp Body Color w/ Electric Mirror, Heated and Power Folding                                                                                                                                                                                                                                                                                        |
| Head Lamp                                                                                                                                                                                                      |          | Auto Light, Full LED                                                                                                                                                                                                                                                                                                                                                                  |
| Day Time Running Light                                                                                                                                                                                         |          | KIA Signature LED with Positioning Lamp                                                                                                                                                                                                                                                                                                                                               |
| Fog Lamp                                                                                                                                                                                                       |          | "Ice Cube" LED                                                                                                                                                                                                                                                                                                                                                                        |
| Rear Combination Lamp                                                                                                                                                                                          |          | LED                                                                                                                                                                                                                                                                                                                                                                                   |
| Rear Back Door Glass                                                                                                                                                                                           |          | with Defogger Timer and Wiper                                                                                                                                                                                                                                                                                                                                                         |
| INTERIOR                                                                                                                                                                                                       |          | mar Boroggor Fillion and Tripor                                                                                                                                                                                                                                                                                                                                                       |
| Steering Wheel                                                                                                                                                                                                 |          | Leather, 3 Spoke Sport with Tilt, Telescopic & Audio control                                                                                                                                                                                                                                                                                                                          |
| Power Window                                                                                                                                                                                                   |          | Auto Up & Down with Safety (Driver)                                                                                                                                                                                                                                                                                                                                                   |
| Front Console                                                                                                                                                                                                  |          | with Two Cup Holder                                                                                                                                                                                                                                                                                                                                                                   |
| Meter Cluster                                                                                                                                                                                                  |          | Supervision with 7" LCD Driver Information                                                                                                                                                                                                                                                                                                                                            |
| Inner Door Handle                                                                                                                                                                                              |          | Satin Chrome                                                                                                                                                                                                                                                                                                                                                                          |
| Front Seat                                                                                                                                                                                                     |          | 6-Way Adjustable Power Driver Seat                                                                                                                                                                                                                                                                                                                                                    |
| Rear Seat                                                                                                                                                                                                      |          | Reclining with Arm Rest and Cup Holder                                                                                                                                                                                                                                                                                                                                                |
| Seat Material                                                                                                                                                                                                  |          | GT Line Signature Leather                                                                                                                                                                                                                                                                                                                                                             |
| Power Supply                                                                                                                                                                                                   |          | Wireless Charging, USB Slot and Outlet DC 12V                                                                                                                                                                                                                                                                                                                                         |
| SAFETY & SECURITY                                                                                                                                                                                              |          |                                                                                                                                                                                                                                                                                                                                                                                       |
| Body Structure                                                                                                                                                                                                 |          | Advanced High Strength Steel & Press Hot Stamping                                                                                                                                                                                                                                                                                                                                     |
| Airbag                                                                                                                                                                                                         |          | 6 Airbag (Driver, Passenger, Side and Curtain)                                                                                                                                                                                                                                                                                                                                        |
| Keyless Entry                                                                                                                                                                                                  |          |                                                                                                                                                                                                                                                                                                                                                                                       |
| Reyless Lift y                                                                                                                                                                                                 |          | Smart Key with Start / Stop Button                                                                                                                                                                                                                                                                                                                                                    |
| Front Safety Belt                                                                                                                                                                                              |          | Smart Key with Start / Stop Button 3 Point ELR                                                                                                                                                                                                                                                                                                                                        |
| Front Safety Belt<br>Rear Safety Belt                                                                                                                                                                          |          |                                                                                                                                                                                                                                                                                                                                                                                       |
| Front Safety Belt<br>Rear Safety Belt<br>Parking Assist                                                                                                                                                        |          | 3 Point ELR<br>3 Point ELR (Side), 2 Point (Center)<br>Front & Rear with Dynamic Parking Guideline                                                                                                                                                                                                                                                                                    |
| Front Safety Belt<br>Rear Safety Belt<br>Parking Assist<br>Camera                                                                                                                                              |          | 3 Point ELR 3 Point ELR (Side), 2 Point (Center) Front & Rear with Dynamic Parking Guideline Rear View Monitor w/ Switch                                                                                                                                                                                                                                                              |
| Front Safety Belt<br>Rear Safety Belt<br>Parking Assist<br>Camera<br>High Mounted Stop Lamp                                                                                                                    |          | 3 Point ELR<br>3 Point ELR (Side), 2 Point (Center)<br>Front & Rear with Dynamic Parking Guideline                                                                                                                                                                                                                                                                                    |
| Front Safety Belt<br>Rear Safety Belt<br>Parking Assist<br>Camera                                                                                                                                              |          | 3 Point ELR 3 Point ELR (Side), 2 Point (Center) Front & Rear with Dynamic Parking Guideline Rear View Monitor w/ Switch                                                                                                                                                                                                                                                              |
| Front Safety Belt<br>Rear Safety Belt<br>Parking Assist<br>Camera<br>High Mounted Stop Lamp                                                                                                                    |          | 3 Point ELR 3 Point ELR (Side), 2 Point (Center) Front & Rear with Dynamic Parking Guideline Rear View Monitor w/ Switch                                                                                                                                                                                                                                                              |
| Front Safety Belt Rear Safety Belt Parking Assist Camera High Mounted Stop Lamp AUDIO & SPEAKER Head Unit                                                                                                      |          | 3 Point ELR 3 Point ELR (Side), 2 Point (Center) Front & Rear with Dynamic Parking Guideline Rear View Monitor w/ Switch S  10,25" LCD , with Bluetooth Voice Recognition, USB and Auxiliary Connection, Apple Car Play, Android Auto and Rear View Monitor                                                                                                                           |
| Front Safety Belt Rear Safety Belt Parking Assist Camera High Mounted Stop Lamp AUDIO & SPEAKER Head Unit Speaker                                                                                              |          | 3 Point ELR 3 Point ELR (Side), 2 Point (Center) Front & Rear with Dynamic Parking Guideline Rear View Monitor w/ Switch S 10,25" LCD , with Bluetooth Voice Recognition, USB and Auxiliary Connection,                                                                                                                                                                               |
| Front Safety Belt Rear Safety Belt Parking Assist Camera High Mounted Stop Lamp AUDIO & SPEAKER Head Unit Speaker COMFORT                                                                                      |          | 3 Point ELR 3 Point ELR (Side), 2 Point (Center) Front & Rear with Dynamic Parking Guideline Rear View Monitor w/ Switch S  10,25" LCD , with Bluetooth Voice Recognition, USB and Auxiliary Connection, Apple Car Play, Android Auto and Rear View Monitor  4 Main Speaker + 2 tweeter                                                                                               |
| Front Safety Belt Rear Safety Belt Parking Assist Camera High Mounted Stop Lamp AUDIO & SPEAKER Head Unit Speaker                                                                                              |          | 3 Point ELR 3 Point ELR (Side), 2 Point (Center) Front & Rear with Dynamic Parking Guideline Rear View Monitor w/ Switch S  10,25" LCD , with Bluetooth Voice Recognition, USB and Auxiliary Connection, Apple Car Play, Android Auto and Rear View Monitor  4 Main Speaker + 2 tweeter  Auto Climate Control with Rear Ventilation                                                   |
| Front Safety Belt Rear Safety Belt Parking Assist Camera High Mounted Stop Lamp AUDIO & SPEAKER  Head Unit Speaker COMFORT Air Conditioning Drive Mode                                                         |          | 3 Point ELR 3 Point ELR (Side), 2 Point (Center) Front & Rear with Dynamic Parking Guideline Rear View Monitor w/ Switch S  10,25" LCD , with Bluetooth Voice Recognition, USB and Auxiliary Connection, Apple Car Play, Android Auto and Rear View Monitor  4 Main Speaker + 2 tweeter  Auto Climate Control with Rear Ventilation Sport, Eco, Normal                                |
| Front Safety Belt Rear Safety Belt Parking Assist Camera High Mounted Stop Lamp AUDIO & SPEAKER  Head Unit Speaker COMFORT Air Conditioning                                                                    |          | 3 Point ELR 3 Point ELR (Side), 2 Point (Center) Front & Rear with Dynamic Parking Guideline Rear View Monitor w/ Switch S  10,25" LCD , with Bluetooth Voice Recognition, USB and Auxiliary Connection, Apple Car Play, Android Auto and Rear View Monitor  4 Main Speaker + 2 tweeter  Auto Climate Control with Rear Ventilation Sport, Eco, Normal Mud, Sand, Snow                |
| Front Safety Belt Rear Safety Belt Parking Assist Camera High Mounted Stop Lamp AUDIO & SPEAKER Head Unit Speaker COMFORT Air Conditioning Drive Mode Terrain Mode                                             |          | 3 Point ELR 3 Point ELR (Side), 2 Point (Center) Front & Rear with Dynamic Parking Guideline Rear View Monitor w/ Switch S  10,25" LCD , with Bluetooth Voice Recognition, USB and Auxiliary Connection, Apple Car Play, Android Auto and Rear View Monitor  4 Main Speaker + 2 tweeter  Auto Climate Control with Rear Ventilation Sport, Eco, Normal                                |
| Front Safety Belt Rear Safety Belt Parking Assist Camera High Mounted Stop Lamp AUDIO & SPEAKER  Head Unit Speaker COMFORT Air Conditioning Drive Mode Terrain Mode Cruise Control                             |          | 3 Point ELR 3 Point ELR (Side), 2 Point (Center) Front & Rear with Dynamic Parking Guideline Rear View Monitor w/ Switch S  10,25" LCD , with Bluetooth Voice Recognition, USB and Auxiliary Connection, Apple Car Play, Android Auto and Rear View Monitor  4 Main Speaker + 2 tweeter  Auto Climate Control with Rear Ventilation Sport, Eco, Normal Mud, Sand, Snow Standard       |
| Front Safety Belt Rear Safety Belt Parking Assist Camera High Mounted Stop Lamp AUDIO & SPEAKER  Head Unit Speaker COMFORT Air Conditioning Drive Mode Terrain Mode Cruise Control Paddle Shift                |          | 3 Point ELR 3 Point ELR (Side), 2 Point (Center) Front & Rear With Dynamic Parking Guideline Rear View Monitor w/ Switch S  10,25" LCD , with Bluetooth Voice Recognition, USB and Auxiliary Connection, Apple Car Play, Android Auto and Rear View Monitor  4 Main Speaker + 2 tweeter  Auto Climate Control with Rear Ventilation Sport, Eco, Normal Mud, Sand, Snow Standard S     |
| Front Safety Beit Rear Safety Beit Parking Assist Camera High Mounted Stop Lamp AUDIO & SPEAKER Head Unit Speaker COMFORT Air Conditioning Drive Mode Terrain Mode Cruise Control Paddle Shift Head Up Display |          | 3 Point ELR 3 Point ELR (Side), 2 Point (Center) Front & Rear with Dynamic Parking Guideline Rear View Monitor w/ Switch S  10,25" LCD , with Bluetooth Voice Recognition, USB and Auxiliary Connection, Apple Car Play, Android Auto and Rear View Monitor  4 Main Speaker + 2 tweeter  Auto Climate Control with Rear Ventilation Sport, Eco, Normal Mud, Sand, Snow Standard S S S |