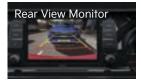

## **Specifications**

| Specifications                                                                                                                                                                                                 |          |                                                                                                                                                                                                                                                                                                                                                                                       |
|----------------------------------------------------------------------------------------------------------------------------------------------------------------------------------------------------------------|----------|---------------------------------------------------------------------------------------------------------------------------------------------------------------------------------------------------------------------------------------------------------------------------------------------------------------------------------------------------------------------------------------|
| DESCRIPTION                                                                                                                                                                                                    |          | ALL NEW SELTOS GT Line                                                                                                                                                                                                                                                                                                                                                                |
|                                                                                                                                                                                                                |          |                                                                                                                                                                                                                                                                                                                                                                                       |
| Туре                                                                                                                                                                                                           |          | Kappa, 1.4L Turbo - Dual CVVT, Direct Injection                                                                                                                                                                                                                                                                                                                                       |
| Displacement                                                                                                                                                                                                   | (cc)     | 1.353                                                                                                                                                                                                                                                                                                                                                                                 |
| Maximum Power                                                                                                                                                                                                  | (PS/rpm) | 140/6.000                                                                                                                                                                                                                                                                                                                                                                             |
| Maximum Torque                                                                                                                                                                                                 | (Nm/rpm) | 242/1.500 - 3.200                                                                                                                                                                                                                                                                                                                                                                     |
| Transmission                                                                                                                                                                                                   |          | 7 speed DCT                                                                                                                                                                                                                                                                                                                                                                           |
| STEERING SYSTEM                                                                                                                                                                                                |          |                                                                                                                                                                                                                                                                                                                                                                                       |
| Туре                                                                                                                                                                                                           |          | Rack & Pinion                                                                                                                                                                                                                                                                                                                                                                         |
| Power Steering                                                                                                                                                                                                 |          | Electric Power Steering                                                                                                                                                                                                                                                                                                                                                               |
| BRAKE                                                                                                                                                                                                          |          |                                                                                                                                                                                                                                                                                                                                                                                       |
| Туре                                                                                                                                                                                                           | Front    | Ventilated Disc with ABS                                                                                                                                                                                                                                                                                                                                                              |
|                                                                                                                                                                                                                | Rear     | Disc                                                                                                                                                                                                                                                                                                                                                                                  |
| DIMENSION                                                                                                                                                                                                      |          |                                                                                                                                                                                                                                                                                                                                                                                       |
| Length / Width / Height                                                                                                                                                                                        | (mm)     | 4.315 / 1.800 / 1.645                                                                                                                                                                                                                                                                                                                                                                 |
| Wheelbase                                                                                                                                                                                                      | (mm)     | 2.610                                                                                                                                                                                                                                                                                                                                                                                 |
| Front / Rear Tread                                                                                                                                                                                             | (mm)     | 1.560 / 1.583                                                                                                                                                                                                                                                                                                                                                                         |
| Turning Radius                                                                                                                                                                                                 | (mm)     | 5.300                                                                                                                                                                                                                                                                                                                                                                                 |
| Wheel, Tire                                                                                                                                                                                                    | (1.)     | 215 / 60 R17                                                                                                                                                                                                                                                                                                                                                                          |
| Fuel Tank Capacity                                                                                                                                                                                             | (L)      | 55                                                                                                                                                                                                                                                                                                                                                                                    |
| SUSPENSION                                                                                                                                                                                                     |          | March Character Object                                                                                                                                                                                                                                                                                                                                                                |
| Front                                                                                                                                                                                                          |          | MacPherson Strut                                                                                                                                                                                                                                                                                                                                                                      |
| Rear                                                                                                                                                                                                           |          | Coupled Torsion Beam Axle                                                                                                                                                                                                                                                                                                                                                             |
| EXTERIOR                                                                                                                                                                                                       |          | 21 "                                                                                                                                                                                                                                                                                                                                                                                  |
| Door Handle<br>Sun Roof                                                                                                                                                                                        |          | Chrome coating                                                                                                                                                                                                                                                                                                                                                                        |
| Window Beltline                                                                                                                                                                                                |          | Sunroof, Power Sliding & Tilting                                                                                                                                                                                                                                                                                                                                                      |
| Radiator Grill                                                                                                                                                                                                 |          | Chrome Coating                                                                                                                                                                                                                                                                                                                                                                        |
| Rear Spoiler                                                                                                                                                                                                   |          | Diamond Pattern Chrome Coating                                                                                                                                                                                                                                                                                                                                                        |
| Outside Mirror                                                                                                                                                                                                 |          | Integrated with High Mounted Stop Lamp Body Color w/ Electric Mirror, Heated and Power Folding                                                                                                                                                                                                                                                                                        |
| Head Lamp                                                                                                                                                                                                      |          | Auto Light, Full LED                                                                                                                                                                                                                                                                                                                                                                  |
| Day Time Running Light                                                                                                                                                                                         |          | KIA Signature LED with Positioning Lamp                                                                                                                                                                                                                                                                                                                                               |
| Fog Lamp                                                                                                                                                                                                       |          | "Ice Cube" LED                                                                                                                                                                                                                                                                                                                                                                        |
| Rear Combination Lamp                                                                                                                                                                                          |          | LED                                                                                                                                                                                                                                                                                                                                                                                   |
| Rear Back Door Glass                                                                                                                                                                                           |          | with Defogger Timer and Wiper                                                                                                                                                                                                                                                                                                                                                         |
| INTERIOR                                                                                                                                                                                                       |          | mar Boroggor Fillion and Tripor                                                                                                                                                                                                                                                                                                                                                       |
| Steering Wheel                                                                                                                                                                                                 |          | Leather, 3 Spoke Sport with Tilt, Telescopic & Audio control                                                                                                                                                                                                                                                                                                                          |
| Power Window                                                                                                                                                                                                   |          | Auto Up & Down with Safety (Driver)                                                                                                                                                                                                                                                                                                                                                   |
| Front Console                                                                                                                                                                                                  |          | with Two Cup Holder                                                                                                                                                                                                                                                                                                                                                                   |
| Meter Cluster                                                                                                                                                                                                  |          | Supervision with 7" LCD Driver Information                                                                                                                                                                                                                                                                                                                                            |
| Inner Door Handle                                                                                                                                                                                              |          | Satin Chrome                                                                                                                                                                                                                                                                                                                                                                          |
| Front Seat                                                                                                                                                                                                     |          | 6-Way Adjustable Power Driver Seat                                                                                                                                                                                                                                                                                                                                                    |
| Rear Seat                                                                                                                                                                                                      |          | Reclining with Arm Rest and Cup Holder                                                                                                                                                                                                                                                                                                                                                |
| Seat Material                                                                                                                                                                                                  |          | GT Line Signature Leather                                                                                                                                                                                                                                                                                                                                                             |
| Power Supply                                                                                                                                                                                                   |          | Wireless Charging, USB Slot and Outlet DC 12V                                                                                                                                                                                                                                                                                                                                         |
| SAFETY & SECURITY                                                                                                                                                                                              |          |                                                                                                                                                                                                                                                                                                                                                                                       |
| Body Structure                                                                                                                                                                                                 |          | Advanced High Strength Steel & Press Hot Stamping                                                                                                                                                                                                                                                                                                                                     |
| Airbag                                                                                                                                                                                                         |          | 6 Airbag (Driver, Passenger, Side and Curtain)                                                                                                                                                                                                                                                                                                                                        |
| Keyless Entry                                                                                                                                                                                                  |          |                                                                                                                                                                                                                                                                                                                                                                                       |
| Reyless Lift y                                                                                                                                                                                                 |          | Smart Key with Start / Stop Button                                                                                                                                                                                                                                                                                                                                                    |
| Front Safety Belt                                                                                                                                                                                              |          | Smart Key with Start / Stop Button 3 Point ELR                                                                                                                                                                                                                                                                                                                                        |
| Front Safety Belt<br>Rear Safety Belt                                                                                                                                                                          |          |                                                                                                                                                                                                                                                                                                                                                                                       |
| Front Safety Belt<br>Rear Safety Belt<br>Parking Assist                                                                                                                                                        |          | 3 Point ELR<br>3 Point ELR (Side), 2 Point (Center)<br>Front & Rear with Dynamic Parking Guideline                                                                                                                                                                                                                                                                                    |
| Front Safety Belt<br>Rear Safety Belt<br>Parking Assist<br>Camera                                                                                                                                              |          | 3 Point ELR 3 Point ELR (Side), 2 Point (Center) Front & Rear with Dynamic Parking Guideline Rear View Monitor w/ Switch                                                                                                                                                                                                                                                              |
| Front Safety Belt<br>Rear Safety Belt<br>Parking Assist<br>Camera<br>High Mounted Stop Lamp                                                                                                                    |          | 3 Point ELR<br>3 Point ELR (Side), 2 Point (Center)<br>Front & Rear with Dynamic Parking Guideline                                                                                                                                                                                                                                                                                    |
| Front Safety Belt<br>Rear Safety Belt<br>Parking Assist<br>Camera                                                                                                                                              |          | 3 Point ELR 3 Point ELR (Side), 2 Point (Center) Front & Rear with Dynamic Parking Guideline Rear View Monitor w/ Switch                                                                                                                                                                                                                                                              |
| Front Safety Belt<br>Rear Safety Belt<br>Parking Assist<br>Camera<br>High Mounted Stop Lamp                                                                                                                    |          | 3 Point ELR 3 Point ELR (Side), 2 Point (Center) Front & Rear with Dynamic Parking Guideline Rear View Monitor w/ Switch                                                                                                                                                                                                                                                              |
| Front Safety Belt Rear Safety Belt Parking Assist Camera High Mounted Stop Lamp AUDIO & SPEAKER Head Unit                                                                                                      |          | 3 Point ELR 3 Point ELR (Side), 2 Point (Center) Front & Rear with Dynamic Parking Guideline Rear View Monitor w/ Switch S  10,25" LCD , with Bluetooth Voice Recognition, USB and Auxiliary Connection, Apple Car Play, Android Auto and Rear View Monitor                                                                                                                           |
| Front Safety Belt Rear Safety Belt Parking Assist Camera High Mounted Stop Lamp AUDIO & SPEAKER Head Unit Speaker                                                                                              |          | 3 Point ELR 3 Point ELR (Side), 2 Point (Center) Front & Rear with Dynamic Parking Guideline Rear View Monitor w/ Switch S 10,25" LCD , with Bluetooth Voice Recognition, USB and Auxiliary Connection,                                                                                                                                                                               |
| Front Safety Belt Rear Safety Belt Parking Assist Camera High Mounted Stop Lamp AUDIO & SPEAKER Head Unit Speaker COMFORT                                                                                      |          | 3 Point ELR 3 Point ELR (Side), 2 Point (Center) Front & Rear with Dynamic Parking Guideline Rear View Monitor w/ Switch S  10,25" LCD , with Bluetooth Voice Recognition, USB and Auxiliary Connection, Apple Car Play, Android Auto and Rear View Monitor  4 Main Speaker + 2 tweeter                                                                                               |
| Front Safety Belt Rear Safety Belt Parking Assist Camera High Mounted Stop Lamp AUDIO & SPEAKER Head Unit Speaker                                                                                              |          | 3 Point ELR 3 Point ELR (Side), 2 Point (Center) Front & Rear with Dynamic Parking Guideline Rear View Monitor w/ Switch S  10,25" LCD , with Bluetooth Voice Recognition, USB and Auxiliary Connection, Apple Car Play, Android Auto and Rear View Monitor  4 Main Speaker + 2 tweeter  Auto Climate Control with Rear Ventilation                                                   |
| Front Safety Belt Rear Safety Belt Parking Assist Camera High Mounted Stop Lamp AUDIO & SPEAKER  Head Unit Speaker COMFORT Air Conditioning Drive Mode                                                         |          | 3 Point ELR 3 Point ELR (Side), 2 Point (Center) Front & Rear with Dynamic Parking Guideline Rear View Monitor w/ Switch S  10,25" LCD , with Bluetooth Voice Recognition, USB and Auxiliary Connection, Apple Car Play, Android Auto and Rear View Monitor  4 Main Speaker + 2 tweeter  Auto Climate Control with Rear Ventilation Sport, Eco, Normal                                |
| Front Safety Belt Rear Safety Belt Parking Assist Camera High Mounted Stop Lamp AUDIO & SPEAKER  Head Unit Speaker COMFORT Air Conditioning                                                                    |          | 3 Point ELR 3 Point ELR (Side), 2 Point (Center) Front & Rear with Dynamic Parking Guideline Rear View Monitor w/ Switch S  10,25" LCD , with Bluetooth Voice Recognition, USB and Auxiliary Connection, Apple Car Play, Android Auto and Rear View Monitor  4 Main Speaker + 2 tweeter  Auto Climate Control with Rear Ventilation Sport, Eco, Normal Mud, Sand, Snow                |
| Front Safety Belt Rear Safety Belt Parking Assist Camera High Mounted Stop Lamp AUDIO & SPEAKER Head Unit Speaker COMFORT Air Conditioning Drive Mode Terrain Mode                                             |          | 3 Point ELR 3 Point ELR (Side), 2 Point (Center) Front & Rear with Dynamic Parking Guideline Rear View Monitor w/ Switch S  10,25" LCD , with Bluetooth Voice Recognition, USB and Auxiliary Connection, Apple Car Play, Android Auto and Rear View Monitor  4 Main Speaker + 2 tweeter  Auto Climate Control with Rear Ventilation Sport, Eco, Normal                                |
| Front Safety Belt Rear Safety Belt Parking Assist Camera High Mounted Stop Lamp AUDIO & SPEAKER  Head Unit Speaker COMFORT Air Conditioning Drive Mode Terrain Mode Cruise Control                             |          | 3 Point ELR 3 Point ELR (Side), 2 Point (Center) Front & Rear with Dynamic Parking Guideline Rear View Monitor w/ Switch S  10,25" LCD , with Bluetooth Voice Recognition, USB and Auxiliary Connection, Apple Car Play, Android Auto and Rear View Monitor  4 Main Speaker + 2 tweeter  Auto Climate Control with Rear Ventilation Sport, Eco, Normal Mud, Sand, Snow Standard       |
| Front Safety Belt Rear Safety Belt Parking Assist Camera High Mounted Stop Lamp AUDIO & SPEAKER  Head Unit Speaker COMFORT Air Conditioning Drive Mode Terrain Mode Cruise Control Paddle Shift                |          | 3 Point ELR 3 Point ELR (Side), 2 Point (Center) Front & Rear With Dynamic Parking Guideline Rear View Monitor w/ Switch S  10,25" LCD , with Bluetooth Voice Recognition, USB and Auxiliary Connection, Apple Car Play, Android Auto and Rear View Monitor  4 Main Speaker + 2 tweeter  Auto Climate Control with Rear Ventilation Sport, Eco, Normal Mud, Sand, Snow Standard S     |
| Front Safety Beit Rear Safety Beit Parking Assist Camera High Mounted Stop Lamp AUDIO & SPEAKER Head Unit Speaker COMFORT Air Conditioning Drive Mode Terrain Mode Cruise Control Paddle Shift Head Up Display |          | 3 Point ELR 3 Point ELR (Side), 2 Point (Center) Front & Rear with Dynamic Parking Guideline Rear View Monitor w/ Switch S  10,25" LCD , with Bluetooth Voice Recognition, USB and Auxiliary Connection, Apple Car Play, Android Auto and Rear View Monitor  4 Main Speaker + 2 tweeter  Auto Climate Control with Rear Ventilation Sport, Eco, Normal Mud, Sand, Snow Standard S S S |