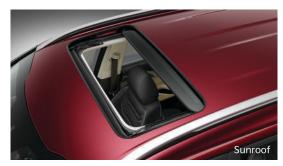

## **Specifications**

| Premi | ium BOSE Audio System |  |
|-------|-----------------------|--|
|       |                       |  |
|       |                       |  |
|       |                       |  |
|       |                       |  |
| - 1   |                       |  |