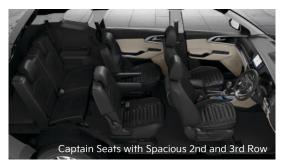

## **Specifications**

| Premi | ium BOSE Audio System |  |
|-------|-----------------------|--|
|       |                       |  |
|       |                       |  |
|       |                       |  |
|       |                       |  |
| - 1   |                       |  |