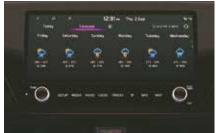

### Futuristic Features#

Quick OTA Maps and System Updates

Voice Controlled Driver Window Sunroof

**Remote Seat Ventilation Control** 

**All-new Weather and Sports Apps** 

Smart Pure Air Purifier with Virus & Bacteria Protection\*\*

### The Magic of 5

Next-gen Kia Connect offers interactive user experience through 5 key pillars that creates infinite possibilities with more than **70 smart features** and **3 years free subscription**.