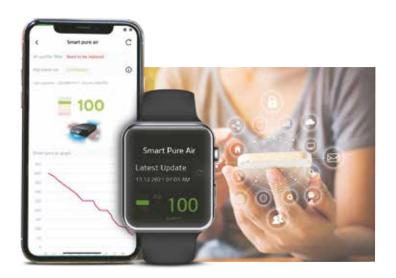

### Futuristic Features#

Quick OTA Maps and System Updates

Voice Controlled Driver Window Sunroof

**Remote Seat Ventilation Control** 

**All-new Weather and Sports Apps** 

Smart Pure Air Purifier with Virus & Bacteria Protection\*\*

| A   | Smart Pure Air (In-car AQI Monitoring) |
|-----|----------------------------------------|
| 2   | Navigation Assistance                  |
|     | Share My App                           |
| (D) | OTA Maps and System Updates            |
|     | Trip Information/Driving Behaviour     |
| 8   | Smartwatch Connectivity                |