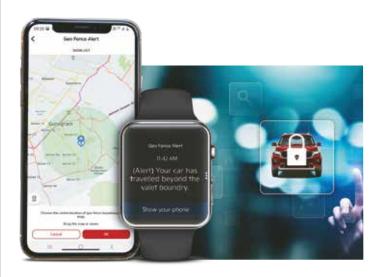

ormation

Because you love your car so much, Kia Connect takes care of it 24x7. If anybody tries to mishandle your car, Kia Connect will alert you immediately so that you can take timely action.

| E>*6∃    | Advanced Auto Collision Notification (AA | CN) <sup>+</sup> |                         |
|----------|------------------------------------------|------------------|-------------------------|
| (sos)    | SOS-Emergency Assistance                 |                  |                         |
| 91       | Roadside Assistance                      |                  |                         |
| 20       | Stolen Vehicle Notification              |                  |                         |
| <b>2</b> | Stolen Vehicle Tracking                  |                  |                         |
| 2-3      | Stolen Vehicle Immobilisation            |                  |                         |
|          | Geofence Alert                           | Ø.               | Speed Alert             |
| (19)     | Valet Alert                              |                  | Idle Alert              |
|          | Time Fence Alert                         | É                | Valet Mode <sup>+</sup> |
|          |                                          |                  |                         |