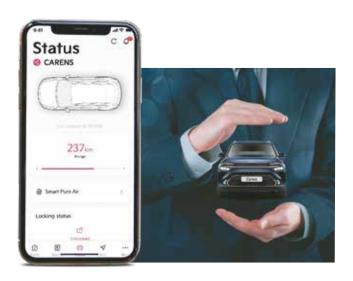

Now, you can manage your car at the push of a button. Kia Connect allows you to start and stop the engine, control the car AC, lock and unlock the doors, or even check the vehicle status remotely.

With Kia Connect, every drive in your car will be comfortable and convenient. Thanks to the Artificial Intelligence powered Voice-recognition Technology that provides enhanced driving experience and excellent driving pleasure.

### Stay safe. Stay secured. Stay connected around the clock.

Next-gen Kia Connect is advanced technology that gives you the power to stay connected to your vehicle even when you are not inside it. This is your access to stay connected perfectly.