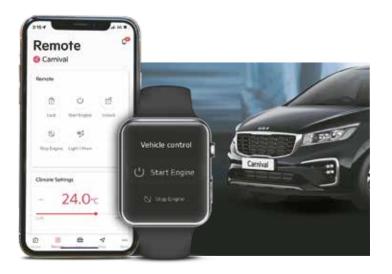

Now, you can manage your car at the push of a button. Kia Connect allows you to start and stop the engine, control the car AC, lock and unlock the doors, or even check the vehicle status remotely.

With Kia Connect, every drive in your car will be comfortable and convenient. Thanks to the Artificial Intelligence powered Voice-recognition Technology that provides enhanced driving experience and excellent driving pleasure.