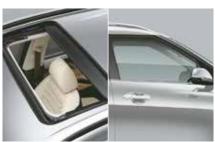

### **Open/Close Sunroof**

Now breathe the freshest air with just one voice command

### Open/Close Driver Window

You say the words, and it's done effortlessly