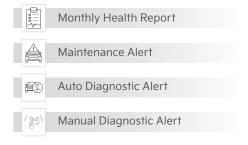

## Vehicle Management Track your vehicle's health with just a few clicks

The health of your vehicle is of utmost importance to us. With the help of Kia Connect, now you can stay updated with the well-being of your car and manage regular maintenance reports.