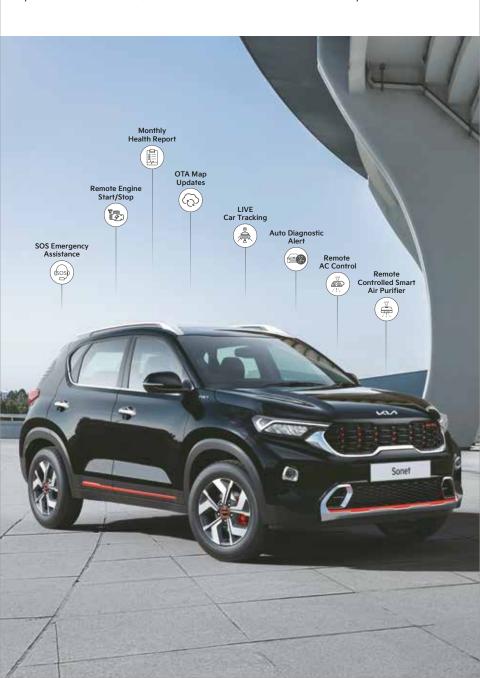

## The most inspiring way for you to stay connected

Meet the all-new Kia connect, most inspiring connected car technology which elevates your Kia ownership experience. Next-gen Kia Connect is studded with many smart features that keep you seamlessly connected with your Kia even when you are not inside it. So, switch it on and enter the future instantly.

### The Magic of 5

Next-gen Kia Connect offers interactive user experience through 5 key pillars that creates infinite possibilities with more than **70 smart features** and **3 years free subscription**.