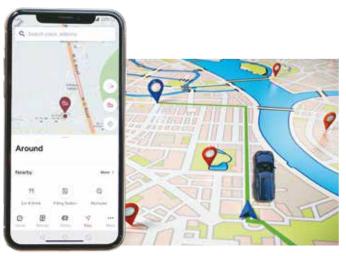

### **Navigation**

No more hassle of finding your destination

Through Kia Connect, you can keep a close watch on your car round-the-clock, and also enjoy comfortable commuting with LIVE traffic updates, LIVE tracking and other features.

|            | Destination Set with Schedule <sup>+</sup> |
|------------|--------------------------------------------|
| 浸          | Send Destination Route to the Car          |
| 908        | LIVE Traffic Information                   |
|            | Desired Destination Search                 |
|            | Destination Sharing from the Car           |
|            | LIVE Car Tracking                          |
|            | Car Location Sharing                       |
|            | Find My Car                                |
| A          | Final Destination Guidance <sup>+</sup>    |
| 216<br>316 | Server Based Routing Guidance <sup>+</sup> |
| \$ P       | Charging Station Search                    |