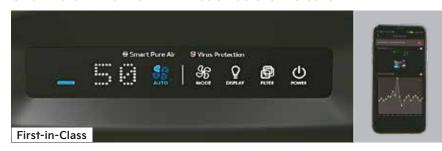

| A   | Smart Pure Air (In-car AQI Monitoring) |
|-----|----------------------------------------|
| 2   | Navigation Assistance                  |
|     | Share My App                           |
| (D) | OTA Maps and System Updates            |
|     | Trip Information/Driving Behaviour     |
| 8   | Smartwatch Connectivity                |

Dedicated Face App

**Face Customisation** 

Remote Control (Engine Start/Stop)

**Alerts** 

Vehicle Status

Tyre Pressure Status

Fuel Level Information

Smart Pure Air