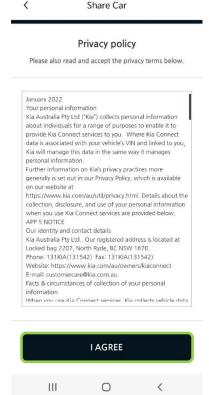

05. Select Car Sharing alert message

06. Select the 'Confirm' button

07. Read and Accept the Terms & Conditions

08. Read and Accept the Privacy Policy

2022-07-18