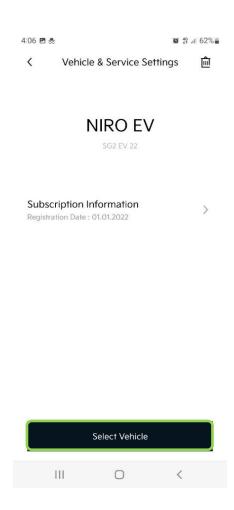

#### 4C. Set receiver of the vehicle sharing

09. Input the PIN as set by the vehicle sharer, then select 'Accept Car Sharing'

10. Select the vehicle by clicking the 'Shared Vehicle' tab

11. Click the 'Select Vehicle' button