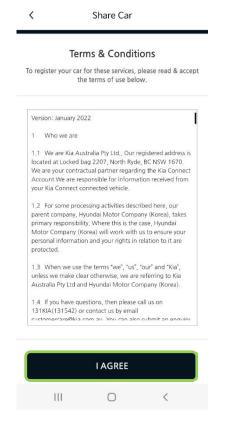

05. Select Car Sharing alert message

06. Select the 'Confirm' button

07. Read and Accept the Terms & Conditions

08. Read and Accept the Privacy Policy

2022-07-18