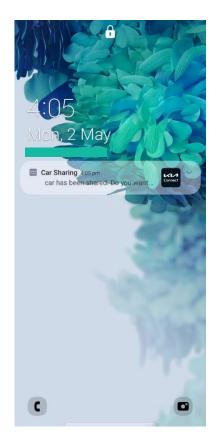

#### 4B. Set receiver of the vehicle sharing

When the 'Share My Car' button is clicked, a notification will appear on the users mobile that the vehicle is being shared to. (Note: You must allow notifications for the Kia Connect App)

05. Select Car Sharing alert message

06. Select the 'Confirm' button

07. Read and Accept the Terms & Conditions

08. Read and Accept the Privacy Policy

2022-07-18