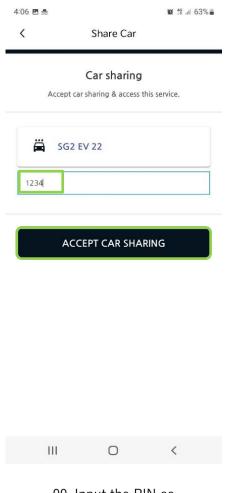

#### 4C. Set receiver of the vehicle sharing

09. Input the PIN as set by the vehicle sharer, then select 'Accept Car Sharing'

10. Select the vehicle by clicking the 'Shared Vehicle' tab

11. Click the 'Select Vehicle' button