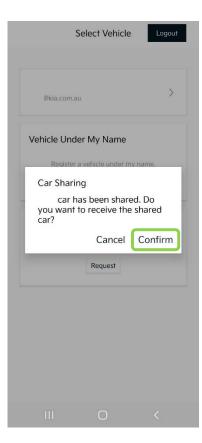

05. Select Car Sharing alert message

06. Select the 'Confirm' button

07. Read and Accept the Terms & Conditions

08. Read and Accept the Privacy Policy

2022-07-18

#### 4C. Set receiver of the vehicle sharing

09. Input the PIN as set by the vehicle sharer, then select 'Accept Car Sharing'

10. Select the vehicle by clicking the 'Shared Vehicle' tab

11. Click the 'Select Vehicle' button