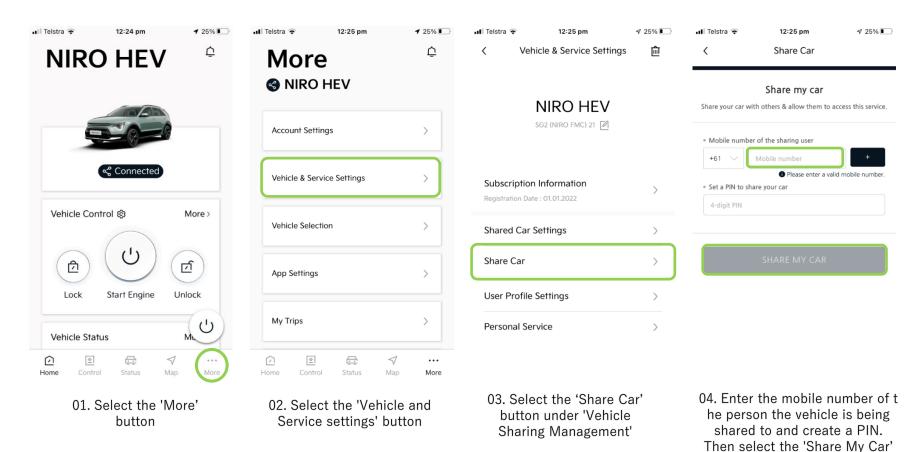

#### 4A. Sharing your vehicle

For family members or friends looking to use the same vehicle in their Kia Connect app. The master user (who's name is registered to the vehicle), can share their vehicle to their family or friends Kia Accounts by following steps 1 - 11 below.

**Note:** The receiver must create a Kia Account by following the steps  $2A \rightarrow 2H$ , before you can share your vehicle

button

### Share vehicle to another user

#### 4B. Set receiver of the vehicle sharing

When the 'Share My Car' button is clicked, a notification will appear on the users mobile that the vehicle is being shared to. (Note: You must allow notifications for the Kia Connect App)