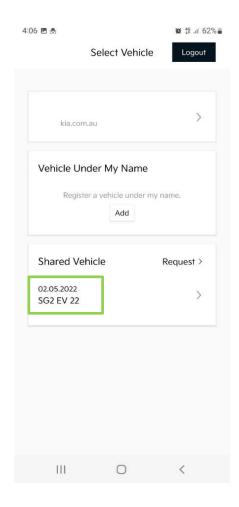

#### 4C. Set receiver of the vehicle sharing

09. Input the PIN as set by the vehicle sharer, then select 'Accept Car Sharing'

10. Select the vehicle by clicking the 'Shared Vehicle' tab

11. Click the 'Select Vehicle' button