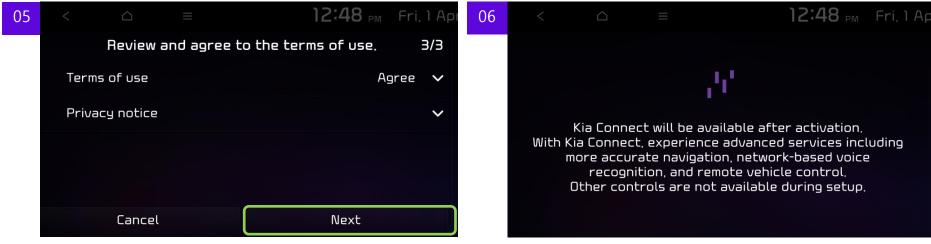

Click 'Activate'

Read and Agree to the 'Terms of Use'

Read the 'Privacy Notice' and click Next

## Level 1: In-Vehicle Enrolment

Click the drop down boxes to review the documents again

Wait for activation

**Activation Complete** 

The "Kia Connect settings" will now display Activation state as "Enrolled"