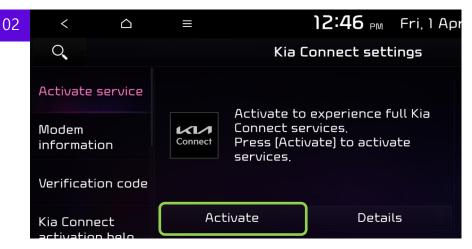

Click 'Activate'

Read and Agree to the 'Terms of Use'

Read the 'Privacy Notice' and click Next