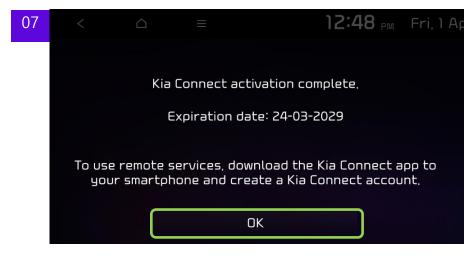

## Level 1: In-Vehicle Enrolment

Click the drop down boxes to review the documents again

Wait for activation

**Activation Complete** 

The "Kia Connect settings" will now display Activation state as "Enrolled"