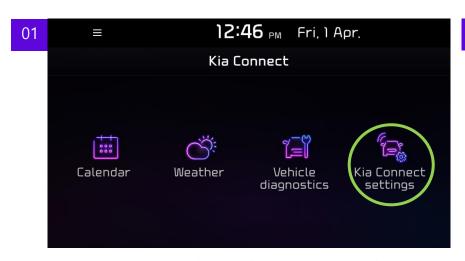

## Level 1: In-Vehicle Enrolment

1A. You can easily sign up for Kia Connected services via your vehicle radio by following these simple eight steps.

Navigate to the 'Kia Connect' menu and select 'Kia Connect settings'