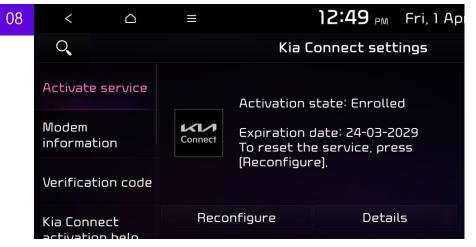

## Level 1: In-Vehicle Enrolment

Click the drop down boxes to review the documents again

Wait for activation

**Activation Complete** 

The "Kia Connect settings" will now display Activation state as "Enrolled"