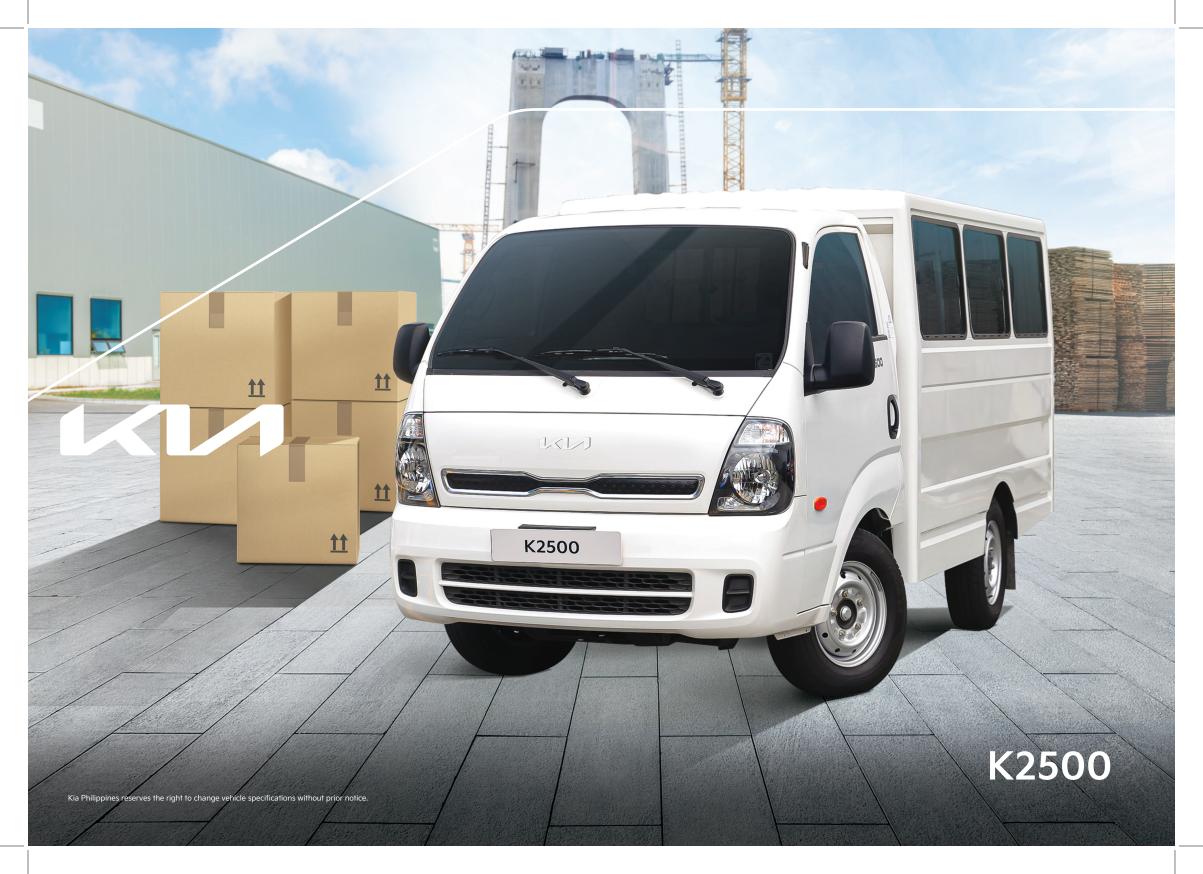

| CAB                                                                                                                                                                                                                                                             |                                                                            |                                      |                                                                                                                                                                                                                                                                   | K250<br>Single (                                                                                                                                                                                                                                                                                                                                                                                                                                                                                                                                                                                                                                                                                                                                                                                                                                                                                                                                                                                                                                                                                                                                                                                                                                                                                                                                                                                                                                                                                                                                                                                                                                                                                                                                                                                                                                                                                                                                                                                                                                                                                                               |                                      |                |                                                                                                                                                                                                                                       |                                                            |                            | Double Cab                                                                                                                                                                                                                  |
|-----------------------------------------------------------------------------------------------------------------------------------------------------------------------------------------------------------------------------------------------------------------|----------------------------------------------------------------------------|--------------------------------------|-------------------------------------------------------------------------------------------------------------------------------------------------------------------------------------------------------------------------------------------------------------------|--------------------------------------------------------------------------------------------------------------------------------------------------------------------------------------------------------------------------------------------------------------------------------------------------------------------------------------------------------------------------------------------------------------------------------------------------------------------------------------------------------------------------------------------------------------------------------------------------------------------------------------------------------------------------------------------------------------------------------------------------------------------------------------------------------------------------------------------------------------------------------------------------------------------------------------------------------------------------------------------------------------------------------------------------------------------------------------------------------------------------------------------------------------------------------------------------------------------------------------------------------------------------------------------------------------------------------------------------------------------------------------------------------------------------------------------------------------------------------------------------------------------------------------------------------------------------------------------------------------------------------------------------------------------------------------------------------------------------------------------------------------------------------------------------------------------------------------------------------------------------------------------------------------------------------------------------------------------------------------------------------------------------------------------------------------------------------------------------------------------------------|--------------------------------------|----------------|---------------------------------------------------------------------------------------------------------------------------------------------------------------------------------------------------------------------------------------|------------------------------------------------------------|----------------------------|-----------------------------------------------------------------------------------------------------------------------------------------------------------------------------------------------------------------------------|
| DRIVETRAIN                                                                                                                                                                                                                                                      |                                                                            |                                      | 4x2                                                                                                                                                                                                                                                               | Single                                                                                                                                                                                                                                                                                                                                                                                                                                                                                                                                                                                                                                                                                                                                                                                                                                                                                                                                                                                                                                                                                                                                                                                                                                                                                                                                                                                                                                                                                                                                                                                                                                                                                                                                                                                                                                                                                                                                                                                                                                                                                                                         | cub                                  |                | 4x4                                                                                                                                                                                                                                   |                                                            |                            | 4x4                                                                                                                                                                                                                         |
| VARIANT                                                                                                                                                                                                                                                         |                                                                            | Cab & Chassis                        | Closed Van                                                                                                                                                                                                                                                        | Kargo Karga                                                                                                                                                                                                                                                                                                                                                                                                                                                                                                                                                                                                                                                                                                                                                                                                                                                                                                                                                                                                                                                                                                                                                                                                                                                                                                                                                                                                                                                                                                                                                                                                                                                                                                                                                                                                                                                                                                                                                                                                                                                                                                                    | Cab & Chassis                        | Kargo          | Kargo w/ Rear Aircon                                                                                                                                                                                                                  | Karga                                                      | Dropside                   | Dropside                                                                                                                                                                                                                    |
| DIMENSIONS                                                                                                                                                                                                                                                      |                                                                            |                                      |                                                                                                                                                                                                                                                                   |                                                                                                                                                                                                                                                                                                                                                                                                                                                                                                                                                                                                                                                                                                                                                                                                                                                                                                                                                                                                                                                                                                                                                                                                                                                                                                                                                                                                                                                                                                                                                                                                                                                                                                                                                                                                                                                                                                                                                                                                                                                                                                                                |                                      |                |                                                                                                                                                                                                                                       |                                                            |                            | ·                                                                                                                                                                                                                           |
| Length x Width x Height (mm                                                                                                                                                                                                                                     | Cab & Chassis                                                              |                                      | 4,825 x 1,740 x                                                                                                                                                                                                                                                   |                                                                                                                                                                                                                                                                                                                                                                                                                                                                                                                                                                                                                                                                                                                                                                                                                                                                                                                                                                                                                                                                                                                                                                                                                                                                                                                                                                                                                                                                                                                                                                                                                                                                                                                                                                                                                                                                                                                                                                                                                                                                                                                                |                                      |                | 4,825 x 1,740 x 2,105                                                                                                                                                                                                                 |                                                            |                            | 4,825 x 1,740 x 2,105                                                                                                                                                                                                       |
| • •                                                                                                                                                                                                                                                             | Rear Body                                                                  | -                                    | 2,896 x 1,740 x 1,830                                                                                                                                                                                                                                             | 3,050 x 1,740 x 1,665                                                                                                                                                                                                                                                                                                                                                                                                                                                                                                                                                                                                                                                                                                                                                                                                                                                                                                                                                                                                                                                                                                                                                                                                                                                                                                                                                                                                                                                                                                                                                                                                                                                                                                                                                                                                                                                                                                                                                                                                                                                                                                          | -                                    |                | 3,050 x 1,740 x 1,665                                                                                                                                                                                                                 |                                                            | 2,810 x 1,630 x 355        | 1,870 x 1,630 x 355                                                                                                                                                                                                         |
| Wheelbase (mm)                                                                                                                                                                                                                                                  |                                                                            |                                      | 2,415                                                                                                                                                                                                                                                             |                                                                                                                                                                                                                                                                                                                                                                                                                                                                                                                                                                                                                                                                                                                                                                                                                                                                                                                                                                                                                                                                                                                                                                                                                                                                                                                                                                                                                                                                                                                                                                                                                                                                                                                                                                                                                                                                                                                                                                                                                                                                                                                                |                                      |                | 2,415                                                                                                                                                                                                                                 |                                                            |                            | 2,415                                                                                                                                                                                                                       |
| Overhang (mm)                                                                                                                                                                                                                                                   | Front                                                                      |                                      | 1,205                                                                                                                                                                                                                                                             |                                                                                                                                                                                                                                                                                                                                                                                                                                                                                                                                                                                                                                                                                                                                                                                                                                                                                                                                                                                                                                                                                                                                                                                                                                                                                                                                                                                                                                                                                                                                                                                                                                                                                                                                                                                                                                                                                                                                                                                                                                                                                                                                |                                      |                | 1,205                                                                                                                                                                                                                                 |                                                            |                            | 1,205                                                                                                                                                                                                                       |
|                                                                                                                                                                                                                                                                 | Rear<br>Front                                                              |                                      | 1,205<br>1,490                                                                                                                                                                                                                                                    |                                                                                                                                                                                                                                                                                                                                                                                                                                                                                                                                                                                                                                                                                                                                                                                                                                                                                                                                                                                                                                                                                                                                                                                                                                                                                                                                                                                                                                                                                                                                                                                                                                                                                                                                                                                                                                                                                                                                                                                                                                                                                                                                |                                      |                | 1,205<br>1,505                                                                                                                                                                                                                        |                                                            |                            | 1,205<br>1,505                                                                                                                                                                                                              |
| Wheel-Tread (mm)                                                                                                                                                                                                                                                | Rear                                                                       |                                      | 1,490                                                                                                                                                                                                                                                             |                                                                                                                                                                                                                                                                                                                                                                                                                                                                                                                                                                                                                                                                                                                                                                                                                                                                                                                                                                                                                                                                                                                                                                                                                                                                                                                                                                                                                                                                                                                                                                                                                                                                                                                                                                                                                                                                                                                                                                                                                                                                                                                                |                                      |                | 1,460                                                                                                                                                                                                                                 |                                                            |                            | 1,505                                                                                                                                                                                                                       |
| Minimum Ground Clearance                                                                                                                                                                                                                                        |                                                                            | 200                                  |                                                                                                                                                                                                                                                                   |                                                                                                                                                                                                                                                                                                                                                                                                                                                                                                                                                                                                                                                                                                                                                                                                                                                                                                                                                                                                                                                                                                                                                                                                                                                                                                                                                                                                                                                                                                                                                                                                                                                                                                                                                                                                                                                                                                                                                                                                                                                                                                                                | 200                                  |                |                                                                                                                                                                                                                                       |                                                            |                            | 200                                                                                                                                                                                                                         |
| Minimum Turning Radius (m)                                                                                                                                                                                                                                      |                                                                            | 5.6                                  |                                                                                                                                                                                                                                                                   |                                                                                                                                                                                                                                                                                                                                                                                                                                                                                                                                                                                                                                                                                                                                                                                                                                                                                                                                                                                                                                                                                                                                                                                                                                                                                                                                                                                                                                                                                                                                                                                                                                                                                                                                                                                                                                                                                                                                                                                                                                                                                                                                | 5.6                                  |                |                                                                                                                                                                                                                                       |                                                            | 5.6                        |                                                                                                                                                                                                                             |
| Fuel Tank Capacity (L)                                                                                                                                                                                                                                          | /                                                                          |                                      | 60                                                                                                                                                                                                                                                                |                                                                                                                                                                                                                                                                                                                                                                                                                                                                                                                                                                                                                                                                                                                                                                                                                                                                                                                                                                                                                                                                                                                                                                                                                                                                                                                                                                                                                                                                                                                                                                                                                                                                                                                                                                                                                                                                                                                                                                                                                                                                                                                                |                                      |                | 60                                                                                                                                                                                                                                    |                                                            |                            | 60                                                                                                                                                                                                                          |
| Payload Capacity (kg)                                                                                                                                                                                                                                           |                                                                            | 1,635*                               | 1,235*                                                                                                                                                                                                                                                            | 1,235*                                                                                                                                                                                                                                                                                                                                                                                                                                                                                                                                                                                                                                                                                                                                                                                                                                                                                                                                                                                                                                                                                                                                                                                                                                                                                                                                                                                                                                                                                                                                                                                                                                                                                                                                                                                                                                                                                                                                                                                                                                                                                                                         | 1,353                                |                | 953                                                                                                                                                                                                                                   |                                                            | 1,128                      | 1,204                                                                                                                                                                                                                       |
|                                                                                                                                                                                                                                                                 | Front                                                                      |                                      | 1,500                                                                                                                                                                                                                                                             |                                                                                                                                                                                                                                                                                                                                                                                                                                                                                                                                                                                                                                                                                                                                                                                                                                                                                                                                                                                                                                                                                                                                                                                                                                                                                                                                                                                                                                                                                                                                                                                                                                                                                                                                                                                                                                                                                                                                                                                                                                                                                                                                | · · ·                                |                | 1,500                                                                                                                                                                                                                                 |                                                            |                            | 1,500                                                                                                                                                                                                                       |
| Permissible Axle Weight (kg)                                                                                                                                                                                                                                    | Rear                                                                       |                                      | 1,950                                                                                                                                                                                                                                                             |                                                                                                                                                                                                                                                                                                                                                                                                                                                                                                                                                                                                                                                                                                                                                                                                                                                                                                                                                                                                                                                                                                                                                                                                                                                                                                                                                                                                                                                                                                                                                                                                                                                                                                                                                                                                                                                                                                                                                                                                                                                                                                                                |                                      |                | 1,950                                                                                                                                                                                                                                 |                                                            |                            | 1,950                                                                                                                                                                                                                       |
| Curb Weight                                                                                                                                                                                                                                                     |                                                                            | 1,745*                               | 2,145*                                                                                                                                                                                                                                                            | 2,145*                                                                                                                                                                                                                                                                                                                                                                                                                                                                                                                                                                                                                                                                                                                                                                                                                                                                                                                                                                                                                                                                                                                                                                                                                                                                                                                                                                                                                                                                                                                                                                                                                                                                                                                                                                                                                                                                                                                                                                                                                                                                                                                         | 1,887                                |                | 2,287                                                                                                                                                                                                                                 |                                                            | 2,112                      | 2,156                                                                                                                                                                                                                       |
| Gross Vehicle Weight (kg)                                                                                                                                                                                                                                       |                                                                            |                                      | 3,380*                                                                                                                                                                                                                                                            |                                                                                                                                                                                                                                                                                                                                                                                                                                                                                                                                                                                                                                                                                                                                                                                                                                                                                                                                                                                                                                                                                                                                                                                                                                                                                                                                                                                                                                                                                                                                                                                                                                                                                                                                                                                                                                                                                                                                                                                                                                                                                                                                |                                      |                | 3,240                                                                                                                                                                                                                                 |                                                            |                            | 3,360                                                                                                                                                                                                                       |
| ENGINE                                                                                                                                                                                                                                                          |                                                                            |                                      |                                                                                                                                                                                                                                                                   |                                                                                                                                                                                                                                                                                                                                                                                                                                                                                                                                                                                                                                                                                                                                                                                                                                                                                                                                                                                                                                                                                                                                                                                                                                                                                                                                                                                                                                                                                                                                                                                                                                                                                                                                                                                                                                                                                                                                                                                                                                                                                                                                |                                      |                |                                                                                                                                                                                                                                       |                                                            |                            |                                                                                                                                                                                                                             |
| Description                                                                                                                                                                                                                                                     |                                                                            | 2.5L In-Line 4 Cylin                 | ders, DOHC, Common Rail Dir                                                                                                                                                                                                                                       | ect Injection (CRDI) with WGT Diesel                                                                                                                                                                                                                                                                                                                                                                                                                                                                                                                                                                                                                                                                                                                                                                                                                                                                                                                                                                                                                                                                                                                                                                                                                                                                                                                                                                                                                                                                                                                                                                                                                                                                                                                                                                                                                                                                                                                                                                                                                                                                                           |                                      | 2.5L In-Line 4 | Cylinders, DOHC, Common Ra                                                                                                                                                                                                            | il Direct Injection (CRDI) w                               | /ith WGT Diesel            | 2.497                                                                                                                                                                                                                       |
| Displacement (cc)                                                                                                                                                                                                                                               |                                                                            |                                      | 2,497                                                                                                                                                                                                                                                             |                                                                                                                                                                                                                                                                                                                                                                                                                                                                                                                                                                                                                                                                                                                                                                                                                                                                                                                                                                                                                                                                                                                                                                                                                                                                                                                                                                                                                                                                                                                                                                                                                                                                                                                                                                                                                                                                                                                                                                                                                                                                                                                                |                                      | 2,497          |                                                                                                                                                                                                                                       |                                                            |                            |                                                                                                                                                                                                                             |
| Maximum Output (ps/rpm)                                                                                                                                                                                                                                         |                                                                            | 130/3,800                            |                                                                                                                                                                                                                                                                   |                                                                                                                                                                                                                                                                                                                                                                                                                                                                                                                                                                                                                                                                                                                                                                                                                                                                                                                                                                                                                                                                                                                                                                                                                                                                                                                                                                                                                                                                                                                                                                                                                                                                                                                                                                                                                                                                                                                                                                                                                                                                                                                                | 130/3,800                            |                |                                                                                                                                                                                                                                       |                                                            |                            | 130/3,800                                                                                                                                                                                                                   |
| Maximum Torque (Nm/rpm)                                                                                                                                                                                                                                         |                                                                            |                                      | 255/1,500-3,                                                                                                                                                                                                                                                      | 000                                                                                                                                                                                                                                                                                                                                                                                                                                                                                                                                                                                                                                                                                                                                                                                                                                                                                                                                                                                                                                                                                                                                                                                                                                                                                                                                                                                                                                                                                                                                                                                                                                                                                                                                                                                                                                                                                                                                                                                                                                                                                                                            |                                      |                | 255/1,500-3,500                                                                                                                                                                                                                       |                                                            |                            | 255/1,500-3,500                                                                                                                                                                                                             |
| DRIVETRAIN/CHASSIS                                                                                                                                                                                                                                              |                                                                            |                                      |                                                                                                                                                                                                                                                                   |                                                                                                                                                                                                                                                                                                                                                                                                                                                                                                                                                                                                                                                                                                                                                                                                                                                                                                                                                                                                                                                                                                                                                                                                                                                                                                                                                                                                                                                                                                                                                                                                                                                                                                                                                                                                                                                                                                                                                                                                                                                                                                                                |                                      |                |                                                                                                                                                                                                                                       |                                                            |                            |                                                                                                                                                                                                                             |
| Transmission                                                                                                                                                                                                                                                    |                                                                            | 6-speed Manual                       |                                                                                                                                                                                                                                                                   |                                                                                                                                                                                                                                                                                                                                                                                                                                                                                                                                                                                                                                                                                                                                                                                                                                                                                                                                                                                                                                                                                                                                                                                                                                                                                                                                                                                                                                                                                                                                                                                                                                                                                                                                                                                                                                                                                                                                                                                                                                                                                                                                | 6-speed Manual                       |                |                                                                                                                                                                                                                                       |                                                            |                            | 6-speed Manual                                                                                                                                                                                                              |
| Steering                                                                                                                                                                                                                                                        |                                                                            |                                      | Rack and Pin                                                                                                                                                                                                                                                      |                                                                                                                                                                                                                                                                                                                                                                                                                                                                                                                                                                                                                                                                                                                                                                                                                                                                                                                                                                                                                                                                                                                                                                                                                                                                                                                                                                                                                                                                                                                                                                                                                                                                                                                                                                                                                                                                                                                                                                                                                                                                                                                                |                                      |                | Rack and Pinion                                                                                                                                                                                                                       |                                                            |                            | Rack and Pinion                                                                                                                                                                                                             |
| Drivetrain                                                                                                                                                                                                                                                      | Front                                                                      | Rear Wheel Drive                     |                                                                                                                                                                                                                                                                   |                                                                                                                                                                                                                                                                                                                                                                                                                                                                                                                                                                                                                                                                                                                                                                                                                                                                                                                                                                                                                                                                                                                                                                                                                                                                                                                                                                                                                                                                                                                                                                                                                                                                                                                                                                                                                                                                                                                                                                                                                                                                                                                                |                                      |                | Four Wheel Drive                                                                                                                                                                                                                      |                                                            |                            | Four Wheel Drive<br>Disc                                                                                                                                                                                                    |
| Brakes                                                                                                                                                                                                                                                          |                                                                            | Disc<br>Drum                         |                                                                                                                                                                                                                                                                   |                                                                                                                                                                                                                                                                                                                                                                                                                                                                                                                                                                                                                                                                                                                                                                                                                                                                                                                                                                                                                                                                                                                                                                                                                                                                                                                                                                                                                                                                                                                                                                                                                                                                                                                                                                                                                                                                                                                                                                                                                                                                                                                                | Disc<br>Drum                         |                |                                                                                                                                                                                                                                       |                                                            |                            | Disc                                                                                                                                                                                                                        |
|                                                                                                                                                                                                                                                                 | Rear<br>Front                                                              |                                      | Torsion Bar Sp                                                                                                                                                                                                                                                    | vring                                                                                                                                                                                                                                                                                                                                                                                                                                                                                                                                                                                                                                                                                                                                                                                                                                                                                                                                                                                                                                                                                                                                                                                                                                                                                                                                                                                                                                                                                                                                                                                                                                                                                                                                                                                                                                                                                                                                                                                                                                                                                                                          |                                      |                | Torsion Bar Spring                                                                                                                                                                                                                    |                                                            |                            | Torsion Bar Spring                                                                                                                                                                                                          |
| Suspension                                                                                                                                                                                                                                                      | Rear                                                                       |                                      | Multi-Leaf Sp                                                                                                                                                                                                                                                     |                                                                                                                                                                                                                                                                                                                                                                                                                                                                                                                                                                                                                                                                                                                                                                                                                                                                                                                                                                                                                                                                                                                                                                                                                                                                                                                                                                                                                                                                                                                                                                                                                                                                                                                                                                                                                                                                                                                                                                                                                                                                                                                                | Multi-Leaf Spring                    |                |                                                                                                                                                                                                                                       |                                                            |                            | Multi-Leaf Spring                                                                                                                                                                                                           |
| Wheel Type                                                                                                                                                                                                                                                      | iteai                                                                      | 15" Steel                            |                                                                                                                                                                                                                                                                   |                                                                                                                                                                                                                                                                                                                                                                                                                                                                                                                                                                                                                                                                                                                                                                                                                                                                                                                                                                                                                                                                                                                                                                                                                                                                                                                                                                                                                                                                                                                                                                                                                                                                                                                                                                                                                                                                                                                                                                                                                                                                                                                                | 15" Steel with Cap                   |                |                                                                                                                                                                                                                                       |                                                            |                            | 15" Steel with Cap                                                                                                                                                                                                          |
| Tire Size                                                                                                                                                                                                                                                       |                                                                            | 195 / R15                            |                                                                                                                                                                                                                                                                   |                                                                                                                                                                                                                                                                                                                                                                                                                                                                                                                                                                                                                                                                                                                                                                                                                                                                                                                                                                                                                                                                                                                                                                                                                                                                                                                                                                                                                                                                                                                                                                                                                                                                                                                                                                                                                                                                                                                                                                                                                                                                                                                                | 195 / R15                            |                |                                                                                                                                                                                                                                       |                                                            |                            | 195 / R15                                                                                                                                                                                                                   |
| Spare Tire                                                                                                                                                                                                                                                      |                                                                            | Steel                                |                                                                                                                                                                                                                                                                   |                                                                                                                                                                                                                                                                                                                                                                                                                                                                                                                                                                                                                                                                                                                                                                                                                                                                                                                                                                                                                                                                                                                                                                                                                                                                                                                                                                                                                                                                                                                                                                                                                                                                                                                                                                                                                                                                                                                                                                                                                                                                                                                                | Steel                                |                |                                                                                                                                                                                                                                       |                                                            |                            | Steel                                                                                                                                                                                                                       |
| EXTERIOR                                                                                                                                                                                                                                                        |                                                                            |                                      |                                                                                                                                                                                                                                                                   |                                                                                                                                                                                                                                                                                                                                                                                                                                                                                                                                                                                                                                                                                                                                                                                                                                                                                                                                                                                                                                                                                                                                                                                                                                                                                                                                                                                                                                                                                                                                                                                                                                                                                                                                                                                                                                                                                                                                                                                                                                                                                                                                |                                      |                |                                                                                                                                                                                                                                       |                                                            |                            |                                                                                                                                                                                                                             |
| Headlamps                                                                                                                                                                                                                                                       |                                                                            | Halogen                              |                                                                                                                                                                                                                                                                   |                                                                                                                                                                                                                                                                                                                                                                                                                                                                                                                                                                                                                                                                                                                                                                                                                                                                                                                                                                                                                                                                                                                                                                                                                                                                                                                                                                                                                                                                                                                                                                                                                                                                                                                                                                                                                                                                                                                                                                                                                                                                                                                                | Halogen                              |                |                                                                                                                                                                                                                                       |                                                            |                            | Halogen                                                                                                                                                                                                                     |
| Front Bumper                                                                                                                                                                                                                                                    |                                                                            | Body Color                           |                                                                                                                                                                                                                                                                   |                                                                                                                                                                                                                                                                                                                                                                                                                                                                                                                                                                                                                                                                                                                                                                                                                                                                                                                                                                                                                                                                                                                                                                                                                                                                                                                                                                                                                                                                                                                                                                                                                                                                                                                                                                                                                                                                                                                                                                                                                                                                                                                                | Body Color                           |                |                                                                                                                                                                                                                                       |                                                            | Body Color                 |                                                                                                                                                                                                                             |
| Exterior Rear View Mirrors                                                                                                                                                                                                                                      |                                                                            | Black, Manual Adjustable and Folding |                                                                                                                                                                                                                                                                   |                                                                                                                                                                                                                                                                                                                                                                                                                                                                                                                                                                                                                                                                                                                                                                                                                                                                                                                                                                                                                                                                                                                                                                                                                                                                                                                                                                                                                                                                                                                                                                                                                                                                                                                                                                                                                                                                                                                                                                                                                                                                                                                                | Black, Manual Adjustable and Folding |                |                                                                                                                                                                                                                                       |                                                            |                            |                                                                                                                                                                                                                             |
| Turn Signal Indicators                                                                                                                                                                                                                                          |                                                                            | Front Doors                          |                                                                                                                                                                                                                                                                   |                                                                                                                                                                                                                                                                                                                                                                                                                                                                                                                                                                                                                                                                                                                                                                                                                                                                                                                                                                                                                                                                                                                                                                                                                                                                                                                                                                                                                                                                                                                                                                                                                                                                                                                                                                                                                                                                                                                                                                                                                                                                                                                                | Front Doors                          |                |                                                                                                                                                                                                                                       |                                                            |                            | Front Doors                                                                                                                                                                                                                 |
| Antenna                                                                                                                                                                                                                                                         |                                                                            | Mounted on A-Pillar                  |                                                                                                                                                                                                                                                                   |                                                                                                                                                                                                                                                                                                                                                                                                                                                                                                                                                                                                                                                                                                                                                                                                                                                                                                                                                                                                                                                                                                                                                                                                                                                                                                                                                                                                                                                                                                                                                                                                                                                                                                                                                                                                                                                                                                                                                                                                                                                                                                                                | Mounted on A-Pillar                  |                |                                                                                                                                                                                                                                       |                                                            |                            | Mounted on A-Pillar                                                                                                                                                                                                         |
| Front Windshield Wipers                                                                                                                                                                                                                                         |                                                                            |                                      | Standard                                                                                                                                                                                                                                                          |                                                                                                                                                                                                                                                                                                                                                                                                                                                                                                                                                                                                                                                                                                                                                                                                                                                                                                                                                                                                                                                                                                                                                                                                                                                                                                                                                                                                                                                                                                                                                                                                                                                                                                                                                                                                                                                                                                                                                                                                                                                                                                                                |                                      |                | Standard                                                                                                                                                                                                                              |                                                            |                            | Standard                                                                                                                                                                                                                    |
| Outside Door Handles                                                                                                                                                                                                                                            |                                                                            | Front: Black                         | Front: Black;<br>Rear: Stainless                                                                                                                                                                                                                                  | Front: Black; Rear: Chrome                                                                                                                                                                                                                                                                                                                                                                                                                                                                                                                                                                                                                                                                                                                                                                                                                                                                                                                                                                                                                                                                                                                                                                                                                                                                                                                                                                                                                                                                                                                                                                                                                                                                                                                                                                                                                                                                                                                                                                                                                                                                                                     | Front: Black                         |                | Front: Black; Rear: Chrome                                                                                                                                                                                                            |                                                            | Front: Black               | Front and Rear: Black                                                                                                                                                                                                       |
| Rear Combination Lamps                                                                                                                                                                                                                                          |                                                                            |                                      | Standard                                                                                                                                                                                                                                                          |                                                                                                                                                                                                                                                                                                                                                                                                                                                                                                                                                                                                                                                                                                                                                                                                                                                                                                                                                                                                                                                                                                                                                                                                                                                                                                                                                                                                                                                                                                                                                                                                                                                                                                                                                                                                                                                                                                                                                                                                                                                                                                                                |                                      |                | Standard                                                                                                                                                                                                                              |                                                            |                            | Standard                                                                                                                                                                                                                    |
| INTERIOR                                                                                                                                                                                                                                                        |                                                                            |                                      | Sidildard                                                                                                                                                                                                                                                         |                                                                                                                                                                                                                                                                                                                                                                                                                                                                                                                                                                                                                                                                                                                                                                                                                                                                                                                                                                                                                                                                                                                                                                                                                                                                                                                                                                                                                                                                                                                                                                                                                                                                                                                                                                                                                                                                                                                                                                                                                                                                                                                                |                                      |                | Sidildald                                                                                                                                                                                                                             |                                                            |                            | Sidildard                                                                                                                                                                                                                   |
|                                                                                                                                                                                                                                                                 | Speedometer                                                                |                                      |                                                                                                                                                                                                                                                                   |                                                                                                                                                                                                                                                                                                                                                                                                                                                                                                                                                                                                                                                                                                                                                                                                                                                                                                                                                                                                                                                                                                                                                                                                                                                                                                                                                                                                                                                                                                                                                                                                                                                                                                                                                                                                                                                                                                                                                                                                                                                                                                                                |                                      |                |                                                                                                                                                                                                                                       |                                                            |                            |                                                                                                                                                                                                                             |
|                                                                                                                                                                                                                                                                 |                                                                            |                                      | Standard                                                                                                                                                                                                                                                          |                                                                                                                                                                                                                                                                                                                                                                                                                                                                                                                                                                                                                                                                                                                                                                                                                                                                                                                                                                                                                                                                                                                                                                                                                                                                                                                                                                                                                                                                                                                                                                                                                                                                                                                                                                                                                                                                                                                                                                                                                                                                                                                                |                                      |                | Standard                                                                                                                                                                                                                              |                                                            |                            | Standard                                                                                                                                                                                                                    |
|                                                                                                                                                                                                                                                                 |                                                                            |                                      | Standard<br>Standard                                                                                                                                                                                                                                              |                                                                                                                                                                                                                                                                                                                                                                                                                                                                                                                                                                                                                                                                                                                                                                                                                                                                                                                                                                                                                                                                                                                                                                                                                                                                                                                                                                                                                                                                                                                                                                                                                                                                                                                                                                                                                                                                                                                                                                                                                                                                                                                                |                                      |                | Standard<br>Standard                                                                                                                                                                                                                  |                                                            |                            | Standard<br>Standard                                                                                                                                                                                                        |
| Instrument Panel                                                                                                                                                                                                                                                | Tachometer<br>Trip Computer                                                |                                      | Standard<br>Standard<br>Standard<br>Standard                                                                                                                                                                                                                      |                                                                                                                                                                                                                                                                                                                                                                                                                                                                                                                                                                                                                                                                                                                                                                                                                                                                                                                                                                                                                                                                                                                                                                                                                                                                                                                                                                                                                                                                                                                                                                                                                                                                                                                                                                                                                                                                                                                                                                                                                                                                                                                                |                                      |                | Standard                                                                                                                                                                                                                              |                                                            |                            | Standard<br>Standard<br>Standard                                                                                                                                                                                            |
| Instrument Panel<br>Driver/Passenger Sunvisors                                                                                                                                                                                                                  | Tachometer                                                                 |                                      | Standard<br>Standard<br>Standard                                                                                                                                                                                                                                  |                                                                                                                                                                                                                                                                                                                                                                                                                                                                                                                                                                                                                                                                                                                                                                                                                                                                                                                                                                                                                                                                                                                                                                                                                                                                                                                                                                                                                                                                                                                                                                                                                                                                                                                                                                                                                                                                                                                                                                                                                                                                                                                                |                                      |                | Standard<br>Standard<br>Standard                                                                                                                                                                                                      |                                                            |                            | Standard<br>Standard<br>Standard                                                                                                                                                                                            |
| Instrument Panel<br>Driver/Passenger Sunvisors<br>Interior Rear View Mirror                                                                                                                                                                                     | Tachometer                                                                 |                                      | Standard<br>Standard<br>Standard<br>Day and Nig                                                                                                                                                                                                                   | ght                                                                                                                                                                                                                                                                                                                                                                                                                                                                                                                                                                                                                                                                                                                                                                                                                                                                                                                                                                                                                                                                                                                                                                                                                                                                                                                                                                                                                                                                                                                                                                                                                                                                                                                                                                                                                                                                                                                                                                                                                                                                                                                            |                                      |                | Standard<br>Standard<br>Standard<br>Day and Night                                                                                                                                                                                     |                                                            |                            | Standard<br>Standard<br>Standard<br>Day and Night                                                                                                                                                                           |
| Instrument Panel<br>Driver/Passenger Sunvisors<br>Interior Rear View Mirror<br>Room Lamp                                                                                                                                                                        | Tachometer                                                                 |                                      | Standard<br>Standard<br>Standard<br>Day and Ni <u>c</u><br>Standard                                                                                                                                                                                               | jht                                                                                                                                                                                                                                                                                                                                                                                                                                                                                                                                                                                                                                                                                                                                                                                                                                                                                                                                                                                                                                                                                                                                                                                                                                                                                                                                                                                                                                                                                                                                                                                                                                                                                                                                                                                                                                                                                                                                                                                                                                                                                                                            |                                      |                | Standard<br>Standard<br>Standard<br>Day and Night<br>Standard                                                                                                                                                                         |                                                            |                            | Standard<br>Standard<br>Standard<br>Day and Night<br>Standard                                                                                                                                                               |
| Instrument Panel<br>Driver/Passenger Sunvisors<br>Interior Rear View Mirror                                                                                                                                                                                     | Tachometer<br>Trip Computer                                                |                                      | Standard<br>Standard<br>Standard<br>Day and Nig<br>Standard<br>With Silver T                                                                                                                                                                                      | yht rim                                                                                                                                                                                                                                                                                                                                                                                                                                                                                                                                                                                                                                                                                                                                                                                                                                                                                                                                                                                                                                                                                                                                                                                                                                                                                                                                                                                                                                                                                                                                                                                                                                                                                                                                                                                                                                                                                                                                                                                                                                                                                                                        |                                      |                | Standard<br>Standard<br>Day and Night<br>Standard<br>With Silver Trim                                                                                                                                                                 |                                                            |                            | Standard<br>Standard<br>Standard<br>Day and Night<br>Standard<br>With Silver Trim                                                                                                                                           |
| Instrument Panel<br>Driver/Passenger Sunvisors<br>Interior Rear View Mirror<br>Room Lamp<br>Dashboard Trim                                                                                                                                                      | Tachometer<br>Trip Computer                                                |                                      | Standard<br>Standard<br>Standard<br>Day and Nic<br>Standard<br>With Silver T<br>2-Spoke Polyure                                                                                                                                                                   | yht rim                                                                                                                                                                                                                                                                                                                                                                                                                                                                                                                                                                                                                                                                                                                                                                                                                                                                                                                                                                                                                                                                                                                                                                                                                                                                                                                                                                                                                                                                                                                                                                                                                                                                                                                                                                                                                                                                                                                                                                                                                                                                                                                        |                                      |                | Standard<br>Standard<br>Standard<br>Day and Night<br>Standard<br>With Silver Trim<br>2-Spoke Polyurethane                                                                                                                             |                                                            |                            | Standard<br>Standard<br>Day and Night<br>Standard<br>With Silver Trim<br>2-Spoke Polyurethane                                                                                                                               |
| Instrument Panel<br>Driver/Passenger Sunvisors<br>Interior Rear View Mirror<br>Room Lamp<br>Dashboard Trim<br>Steering Wheel                                                                                                                                    | Tachometer<br>Trip Computer                                                |                                      | Standard<br>Standard<br>Standard<br>Day and Nic<br>Standard<br>With Silver T<br>2-Spoke Polyure<br>Fixed                                                                                                                                                          | ht im sthane                                                                                                                                                                                                                                                                                                                                                                                                                                                                                                                                                                                                                                                                                                                                                                                                                                                                                                                                                                                                                                                                                                                                                                                                                                                                                                                                                                                                                                                                                                                                                                                                                                                                                                                                                                                                                                                                                                                                                                                                                                                                                                                   |                                      |                | Standard<br>Standard<br>Day and Night<br>Standard<br>With Silver Trim<br>2-Spoke Polyurethane<br>Fixed                                                                                                                                |                                                            |                            | Standard<br>Standard<br>Day and Night<br>Standard<br>With Silver Trim<br>2-Spoke Polyurethane<br>Fixed                                                                                                                      |
| Instrument Panel<br>Driver/Passenger Sunvisors<br>Interior Rear View Mirror<br>Room Lamp<br>Dashboard Trim<br>Steering Wheel<br>Gear Shift Knob                                                                                                                 | Tachometer<br>Trip Computer                                                |                                      | Standard<br>Standard<br>Standard<br>Day and Nig<br>Standard<br>With Silver T<br>2-Spoke Polyure<br>Fixed<br>Polyurethar                                                                                                                                           | ht                                                                                                                                                                                                                                                                                                                                                                                                                                                                                                                                                                                                                                                                                                                                                                                                                                                                                                                                                                                                                                                                                                                                                                                                                                                                                                                                                                                                                                                                                                                                                                                                                                                                                                                                                                                                                                                                                                                                                                                                                                                                                                                             |                                      |                | Standard<br>Standard<br>Standard<br>Day and Night<br>Standard<br>With Silver Trim<br>2-Spoke Polyurethane<br>Fixed<br>Polyurethane                                                                                                    |                                                            |                            | Standard<br>Standard<br>Standard<br>Day and Night<br>Standard<br>With Silver Trim<br>2-Spoke Polyurethane<br>Fixed<br>Polyurethane                                                                                          |
| Instrument Panel<br>Driver/Passenger Sunvisors<br>Interior Rear View Mirror<br>Room Lamp<br>Dashboard Trim<br>Steering Wheel<br>Gear Shift Knob<br>Parking Brake                                                                                                | Tachometer<br>Trip Computer                                                |                                      | Standard<br>Standard<br>Day and Nig<br>Standard<br>With Silver T<br>2-Spoke Polyure<br>Fixed<br>Polyurethar<br>Standard                                                                                                                                           | ht                                                                                                                                                                                                                                                                                                                                                                                                                                                                                                                                                                                                                                                                                                                                                                                                                                                                                                                                                                                                                                                                                                                                                                                                                                                                                                                                                                                                                                                                                                                                                                                                                                                                                                                                                                                                                                                                                                                                                                                                                                                                                                                             |                                      |                | Standard<br>Standard<br>Standard<br>Day and Night<br>Standard<br>With Silver Trim<br>2-Spoke Polyurethane<br>Fixed<br>Polyurethane<br>Standard                                                                                        |                                                            |                            | Standard<br>Standard<br>Day and Night<br>Standard<br>With Silver Trim<br>2-Spoke Polyurethane<br>Fixed<br>Polyurethane<br>Standard                                                                                          |
| Instrument Panel<br>Driver/Passenger Sunvisors<br>Interior Rear View Mirror<br>Room Lamp<br>Dashboard Trim<br>Steering Wheel<br>Gear Shift Knob<br>Parking Brake<br>Power Windows                                                                               | Tachometer<br>Trip Computer                                                |                                      | Standard<br>Standard<br>Standard<br>Day and Nic<br>Standard<br>With Silver T<br>2-Spoke Polyure<br>Fixed<br>Polyuretha<br>Standard<br>Front                                                                                                                       | ht                                                                                                                                                                                                                                                                                                                                                                                                                                                                                                                                                                                                                                                                                                                                                                                                                                                                                                                                                                                                                                                                                                                                                                                                                                                                                                                                                                                                                                                                                                                                                                                                                                                                                                                                                                                                                                                                                                                                                                                                                                                                                                                             |                                      |                | Standard<br>Standard<br>Day and Night<br>Standard<br>With Silver Trim<br>2-Spoke Polyurethane<br>Fixed<br>Polyurethane<br>Standard<br>Front                                                                                           |                                                            |                            | Standard<br>Standard<br>Day and Night<br>Standard<br>With Silver Trim<br>2-Spoke Polyurethane<br>Fixed<br>Polyurethane<br>Standard<br>Front                                                                                 |
| Instrument Panel<br>Driver/Passenger Sunvisors<br>Interior Rear View Mirror<br>Room Lamp<br>Dashboard Trim<br>Steering Wheel<br>Gear Shift Knob<br>Parking Brake                                                                                                | Tachometer<br>Trip Computer                                                |                                      | Standard<br>Standard<br>Standard<br>Day and Nic<br>Standard<br>With Silver T<br>2-Spoke Polyure<br>Fixed<br>Polyurethar<br>Standard<br>Front<br>Standard                                                                                                          | ht                                                                                                                                                                                                                                                                                                                                                                                                                                                                                                                                                                                                                                                                                                                                                                                                                                                                                                                                                                                                                                                                                                                                                                                                                                                                                                                                                                                                                                                                                                                                                                                                                                                                                                                                                                                                                                                                                                                                                                                                                                                                                                                             |                                      |                | Standard<br>Standard<br>Standard<br>Day and Night<br>Standard<br>With Silver Trim<br>2-Spoke Polyurethane<br>Fixed<br>Polyurethane<br>Standard<br>Front<br>Standard                                                                   |                                                            |                            | Standard<br>Standard<br>Standard<br>Day and Night<br>Standard<br>With Silver Trim<br>2-Spoke Polyurethane<br>Fixed<br>Polyurethane<br>Standard<br>Front<br>Standard                                                         |
| Instrument Panel<br>Driver/Passenger Sunvisors<br>Interior Rear View Mirror<br>Room Lamp<br>Dashboard Trim<br>Steering Wheel<br>Gear Shift Knob<br>Parking Brake<br>Power Windows<br>Glove Box                                                                  | Tachometer<br>Trip Computer<br>Type<br>Column<br>Material                  |                                      | Standard<br>Standard<br>Standard<br>Day and Nig<br>Standard<br>With Silver T<br>2-Spoke Polyure<br>Fixed<br>Polyurethar<br>Standard<br>Front<br>Standard<br>Vinyl                                                                                                 | yht<br>rim<br>thane<br>ne                                                                                                                                                                                                                                                                                                                                                                                                                                                                                                                                                                                                                                                                                                                                                                                                                                                                                                                                                                                                                                                                                                                                                                                                                                                                                                                                                                                                                                                                                                                                                                                                                                                                                                                                                                                                                                                                                                                                                                                                                                                                                                      |                                      |                | Standard<br>Standard<br>Standard<br>Day and Night<br>Standard<br>With Silver Trim<br>2-Spoke Polyurethane<br>Fixed<br>Polyurethane<br>Standard<br>Front<br>Standard<br>Vinyl                                                          |                                                            |                            | Standard<br>Standard<br>Standard<br>Day and Night<br>Standard<br>With Silver Trim<br>2-Spoke Polyurethane<br>Fixed<br>Polyurethane<br>Standard<br>Front<br>Standard<br>Vinyl                                                |
| Instrument Panel<br>Driver/Passenger Sunvisors<br>Interior Rear View Mirror<br>Room Lamp<br>Dashboard Trim<br>Steering Wheel<br>Gear Shift Knob<br>Parking Brake<br>Power Windows                                                                               | Tachometer<br>Trip Computer<br>Type<br>Column<br>Material<br>Front         |                                      | Standard<br>Standard<br>Standard<br>Day and Nic<br>Standard<br>With Silver T<br>2-Spoke Polyure<br>Fixed<br>Polyurethar<br>Standard<br>Front<br>Standard                                                                                                          | yht<br>rim<br>thane<br>ne                                                                                                                                                                                                                                                                                                                                                                                                                                                                                                                                                                                                                                                                                                                                                                                                                                                                                                                                                                                                                                                                                                                                                                                                                                                                                                                                                                                                                                                                                                                                                                                                                                                                                                                                                                                                                                                                                                                                                                                                                                                                                                      |                                      |                | Standard<br>Standard<br>Standard<br>Day and Night<br>Standard<br>With Silver Trim<br>2-Spoke Polyurethane<br>Fixed<br>Polyurethane<br>Standard<br>Front<br>Standard                                                                   | Side Facing Fold-Up                                        |                            | Standard<br>Standard<br>Day and Night<br>Standard<br>With Silver Trim<br>2-Spoke Polyurethane<br>Fixed<br>Polyurethane<br>Standard<br>Front<br>Standard<br>Vinyl<br>Folding Bench Type                                      |
| Instrument Panel<br>Driver/Passenger Sunvisors<br>Interior Rear View Mirror<br>Room Lamp<br>Dashboard Trim<br>Steering Wheel<br>Gear Shift Knob<br>Parking Brake<br>Power Windows<br>Glove Box<br>Seats                                                         | Tachometer<br>Trip Computer<br>Type<br>Column<br>Material<br>Front<br>Rear |                                      | Standard<br>Standard<br>Standard<br>Day and Nig<br>Standard<br>With Silver T<br>2-Spoke Polyure<br>Fixed<br>Polyurethar<br>Standard<br>Front<br>Standard<br>Vinyl<br>Folding Bench                                                                                | Int International Internationa |                                      |                | Standard<br>Standard<br>Standard<br>Day and Night<br>Standard<br>With Silver Trim<br>2-Spoke Polyurethane<br>Fixed<br>Polyurethane<br>Standard<br>Front<br>Standard<br>Vinyl<br>Folding Bench Type                                    | Bench Type                                                 |                            | Standard<br>Standard<br>Day and Night<br>Standard<br>With Silver Trim<br>2-Spoke Polyurethane<br>Fixed<br>Polyurethane<br>Standard<br>Front<br>Standard<br>Vinyl                                                            |
| Instrument Panel<br>Driver/Passenger Sunvisors<br>Interior Rear View Mirror<br>Room Lamp<br>Dashboard Trim<br>Steering Wheel<br>Gear Shift Knob<br>Parking Brake<br>Power Windows<br>Glove Box<br>Seats<br>Head Restraints                                      | Tachometer<br>Trip Computer<br>Type<br>Column<br>Material<br>Front         |                                      | Standard<br>Standard<br>Standard<br>Day and Nig<br>Standard<br>With Silver T<br>2-Spoke Polyure<br>Fixed<br>Polyurethar<br>Standard<br>Front<br>Standard<br>Vinyl<br>Folding Bench<br>-<br>Driver and Front P                                                     | ht                                                                                                                                                                                                                                                                                                                                                                                                                                                                                                                                                                                                                                                                                                                                                                                                                                                                                                                                                                                                                                                                                                                                                                                                                                                                                                                                                                                                                                                                                                                                                                                                                                                                                                                                                                                                                                                                                                                                                                                                                                                                                                                             |                                      | -<br>-         | Standard<br>Standard<br>Standard<br>Day and Night<br>Standard<br>With Silver Trim<br>2-Spoke Polyurethane<br>Fixed<br>Polyurethane<br>Standard<br>Front<br>Standard<br>Vinyl                                                          | Bench Type<br>t Passenger                                  |                            | Standard<br>Standard<br>Standard<br>Day and Night<br>Standard<br>With Silver Trim<br>2-Spoke Polyurethane<br>Fixed<br>Polyurethane<br>Standard<br>Front<br>Standard<br>Vinyl<br>Folding Bench Type                          |
| Instrument Panel<br>Driver/Passenger Sunvisors<br>Interior Rear View Mirror<br>Room Lamp<br>Dashboard Trim<br>Steering Wheel<br>Gear Shift Knob<br>Parking Brake<br>Power Windows<br>Glove Box<br>Seats<br>Head Restraints                                      | Tachometer<br>Trip Computer<br>Type<br>Column<br>Material<br>Front<br>Rear |                                      | Standard<br>Standard<br>Standard<br>Day and Nig<br>Standard<br>With Silver T<br>2-Spoke Polyure<br>Fixed<br>Polyurethar<br>Standard<br>Front<br>Standard<br>Vinyl<br>Folding Bench                                                                                | Int International Internationa |                                      | -<br>Three (3) | Standard<br>Standard<br>Standard<br>Day and Night<br>Standard<br>With Silver Trim<br>2-Spoke Polyurethane<br>Fixed<br>Polyurethane<br>Standard<br>Front<br>Standard<br>Vinyl<br>Folding Bench Type                                    | Bench Type                                                 | -<br>Three (3)             | Standard<br>Standard<br>Day and Night<br>Standard<br>With Silver Trim<br>2-Spoke Polyurethane<br>Fixed<br>Polyurethane<br>Standard<br>Front<br>Standard<br>Vinyl<br>Folding Bench Type                                      |
| Instrument Panel Driver/Passenger Sunvisors Interior Rear View Mirror Room Lamp Dashboard Trim Steering Wheel Gear Shift Knob Parking Brake Power Windows Glove Box Seats Head Restraints Seating Capacity Airconditioning                                      | Tachometer<br>Trip Computer<br>Type<br>Column<br>Material<br>Front<br>Rear |                                      | Standard<br>Standard<br>Standard<br>Day and Nig<br>Standard<br>With Silver T<br>2-Spoke Polyuret<br>Fixed<br>Polyurethar<br>Standard<br>Front<br>Standard<br>Front<br>Standard<br>Vinyl<br>Folding Bench<br>-<br>Driver and Front P<br>Three (3)<br>Front: Manual | yht  <br>rim  <br>ethane  <br>ne  <br>Type  <br>Type  <br>Side Facing Fold-Up Bench Type  <br>Bench Type  <br>assenger  <br>Front and Rear: Manual                                                                                                                                                                                                                                                                                                                                                                                                                                                                                                                                                                                                                                                                                                                                                                                                                                                                                                                                                                                                                                                                                                                                                                                                                                                                                                                                                                                                                                                                                                                                                                                                                                                                                                                                                                                                                                                                                                                                                                             | Front: Ma                            |                | Standard<br>Standard<br>Standard<br>Day and Night<br>Standard<br>With Silver Trim<br>2-Spoke Polyurethane<br>Fixed<br>Polyurethane<br>Standard<br>Front<br>Standard<br>Vinyl<br>Folding Bench Type                                    | Bench Type<br>It Passenger<br>Nineteen (19)<br>ear: Manual | Three (3)<br>Front: Manual | Standard<br>Standard<br>Standard<br>Day and Night<br>Standard<br>With Silver Trim<br>2-Spoke Polyurethane<br>Fixed<br>Polyurethane<br>Standard<br>Front<br>Standard<br>Vinyl<br>Folding Bench Type                          |
| Instrument Panel Driver/Passenger Sunvisors Interior Rear View Mirror Room Lamp Dashboard Trim Steering Wheel Gear Shift Knob Parking Brake Power Windows Glove Box Seats Head Restraints Seating Capacity Airconditioning Rear Body Lamp                       | Tachometer<br>Trip Computer<br>Type<br>Column<br>Material<br>Front<br>Rear |                                      | Standard<br>Standard<br>Standard<br>Day and Nig<br>Standard<br>With Silver T<br>2-Spoke Polyure<br>Fixed<br>Polyurethar<br>Standard<br>Front<br>Standard<br>Vinyl<br>Folding Bench<br>-<br>Driver and Front P<br>Three (3)                                        | ht                                                                                                                                                                                                                                                                                                                                                                                                                                                                                                                                                                                                                                                                                                                                                                                                                                                                                                                                                                                                                                                                                                                                                                                                                                                                                                                                                                                                                                                                                                                                                                                                                                                                                                                                                                                                                                                                                                                                                                                                                                                                                                                             | Front: Ma                            |                | Standard<br>Standard<br>Standard<br>Day and Night<br>Standard<br>With Silver Trim<br>2-Spoke Polyurethane<br>Fixed<br>Polyurethane<br>Standard<br>Front<br>Standard<br>Vinyl<br>Folding Bench Type<br>Driver and Fron                 | Bench Type<br>It Passenger<br>Nineteen (19)                | Three (3)                  | Standard<br>Standard<br>Day and Night<br>Standard<br>With Silver Trim<br>2-Spoke Polyurethane<br>Fixed<br>Polyurethane<br>Standard<br>Front<br>Standard<br>Vinyl<br>Folding Bench Type<br>Bench Type                        |
| Instrument Panel Driver/Passenger Sunvisors Interior Rear View Mirror Room Lamp Dashboard Trim Steering Wheel Gear Shift Knob Parking Brake Power Windows Glove Box Seats Head Restraints Seating Capacity Airconditioning Rear Body Lamp INFOTAINMENT          | Tachometer<br>Trip Computer<br>Type<br>Column<br>Material<br>Front<br>Rear |                                      | Standard<br>Standard<br>Standard<br>Day and Nic<br>Standard<br>With Silver T<br>2-Spoke Polyuret<br>Fixed<br>Polyurethar<br>Standard<br>Front<br>Standard<br>Vinyl<br>Folding Bench<br>-<br>Driver and Front P<br>Three (3)<br>Front: Manual<br>Single            | yht  <br>rim  <br>ethane  <br>ne  <br>Type  <br>Type  <br>Side Facing Fold-Up Bench Type  <br>Bench Type  <br>assenger  <br>Front and Rear: Manual                                                                                                                                                                                                                                                                                                                                                                                                                                                                                                                                                                                                                                                                                                                                                                                                                                                                                                                                                                                                                                                                                                                                                                                                                                                                                                                                                                                                                                                                                                                                                                                                                                                                                                                                                                                                                                                                                                                                                                             | Front: Ma                            |                | Standard<br>Standard<br>Standard<br>Day and Night<br>Standard<br>With Silver Trim<br>2-Spoke Polyurethane<br>Fixed<br>Polyurethane<br>Standard<br>Front<br>Standard<br>Vinyl<br>Folding Bench Type<br>Driver and Fron<br>Front and Re | Bench Type<br>It Passenger<br>Nineteen (19)<br>ear: Manual | Three (3)<br>Front: Manual | Standard<br>Standard<br>Day and Night<br>Standard<br>With Silver Trim<br>2-Spoke Polyurethane<br>Fixed<br>Polyurethane<br>Standard<br>Front<br>Standard<br>Vinyl<br>Folding Bench Type<br>Bench Type                        |
| Instrument Panel Driver/Passenger Sunvisors Interior Rear View Mirror Room Lamp Dashboard Trim Steering Wheel Gear Shift Knob Parking Brake Power Windows Glove Box Seats Head Restraints Seating Capacity Airconditioning Rear Body Lamp INFOTAINMENT Speakers | Tachometer<br>Trip Computer<br>Type<br>Column<br>Material<br>Front<br>Rear |                                      | Standard<br>Standard<br>Standard<br>Day and Nig<br>Standard<br>With Silver T<br>2-Spoke Polyuret<br>Fixed<br>Polyurethar<br>Standard<br>Front<br>Standard<br>Vinyl<br>Folding Bench<br>-<br>Driver and Front P<br>Three (3)<br>Front: Manual                      | yht  <br>rim  <br>ethane  <br>ne  <br>Type  <br>Type  <br>Side Facing Fold-Up Bench Type  <br>Bench Type  <br>assenger  <br>Front and Rear: Manual                                                                                                                                                                                                                                                                                                                                                                                                                                                                                                                                                                                                                                                                                                                                                                                                                                                                                                                                                                                                                                                                                                                                                                                                                                                                                                                                                                                                                                                                                                                                                                                                                                                                                                                                                                                                                                                                                                                                                                             | Front: Ma                            |                | Standard<br>Standard<br>Standard<br>Day and Night<br>Standard<br>With Silver Trim<br>2-Spoke Polyurethane<br>Fixed<br>Polyurethane<br>Standard<br>Front<br>Standard<br>Vinyl<br>Folding Bench Type<br>Driver and Fron                 | Bench Type<br>It Passenger<br>Nineteen (19)<br>ear: Manual | Three (3)<br>Front: Manual | Standard<br>Standard<br>Day and Night<br>Standard<br>With Silver Trim<br>2-Spoke Polyurethane<br>Fixed<br>Polyurethane<br>Standard<br>Front<br>Standard<br>Vinyl<br>Folding Bench Type<br>Bench Type                        |
| Instrument Panel Driver/Passenger Sunvisors Interior Rear View Mirror Room Lamp Dashboard Trim Steering Wheel Gear Shift Knob Parking Brake Power Windows Glove Box Seats Head Restraints Seating Capacity Airconditioning Rear Body Lamp INFOTAINMENT          | Tachometer<br>Trip Computer<br>Type<br>Column<br>Material<br>Front<br>Rear |                                      | Standard<br>Standard<br>Standard<br>Day and Nic<br>Standard<br>With Silver T<br>2-Spoke Polyuret<br>Fixed<br>Polyurethar<br>Standard<br>Front<br>Standard<br>Vinyl<br>Folding Bench<br>-<br>Driver and Front P<br>Three (3)<br>Front: Manual<br>Single            | ht Phi                                                                                                                                                                                                                                                                                                                                                                                                                                                                                                                                                                                                                                                                                                                                                                                                                                                                                                                                                                                                                                                                                                                                                                                                                                                                                                                                                                                                                                                                                                                                                                                                                                                                                                                                                                                                                                                                                                                                                                                                                                                                     | Front: Ma                            |                | Standard<br>Standard<br>Standard<br>Day and Night<br>Standard<br>With Silver Trim<br>2-Spoke Polyurethane<br>Fixed<br>Polyurethane<br>Standard<br>Front<br>Standard<br>Vinyl<br>Folding Bench Type<br>Driver and Fron<br>Front and Re | Bench Type<br>It Passenger<br>Nineteen (19)<br>ear: Manual | Three (3)<br>Front: Manual | Standard<br>Standard<br>Standard<br>Day and Night<br>Standard<br>With Silver Trim<br>2-Spoke Polyurethane<br>Fixed<br>Polyurethane<br>Standard<br>Front<br>Standard<br>Vinyl<br>Folding Bench Type<br>Bench Type<br>Six (6) |