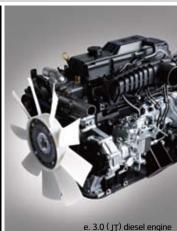

a. The unique folding-type stopper safely props up long items that extend beyond the bed. b. The wraparound cover protects the chain from corrosion, thus maintaining lifelong use. c. The rounded brim cover allows easier loading and unloading as well as greater durability than edged designs. **d.** The catcher promises better grip thanks to its ergonomic handle while the inner spring ensures smooth movement. e. The efficient 3.0 litre JT diesel engine provides sufficient power to haul the largest loads. f. The back warning system uses sensors to alert you to any obstacles behind the vehicle. g. The 14" disc brake is activated by the enhanced master cylinder. Improved from the previous 9" single booster, the K4000G obtains more capacity with 8"+9" tandem type.