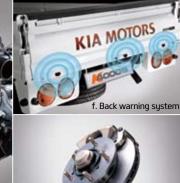

a. The unique folding-type stopper safely props up long items that extend beyond the bed. b. The wraparound cover protects the chain from corrosion, thus maintaining lifelong use. c. The rounded brim cover allows easier loading and unloading as well as greater durability than edged designs. **d.** The catcher promises better grip thanks to its ergonomic handle while the inner spring ensures smooth movement. e. The efficient 3.0 litre JT diesel engine provides sufficient power to haul the largest loads. f. The back warning system uses sensors to alert you to any obstacles behind the vehicle. g. The 14" disc brake is activated by the enhanced master cylinder. Improved from the previous 9" single booster, the K4000G obtains more capacity with 8"+9" tandem type.