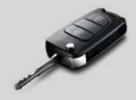

# Performance made simple

A new folding key with remote lock/unlock

is just one of the new convenient touches

that shows Kia's attention to detail.

You spend a lot of time at work. Why not make it more enjoyable? The Kia K4000G was developed with an eye towards ease of operation, which directly relates to how well the vehicle performs. And this allows you to get your work done better than ever before. Whether driving or taking a short rest, the K4000G is a pleasant, guiet and ergonomic workhorse. Discover the experience of owning a K4000G.

a. The metallic tone centre fascia creates a distinctive high-tech image, while the climate control system integrates the heating, air conditioning and ventilation controls into one unit. b. The versatile glove box offers convenient storage solutions for small items while providing up to 11.13 litres of total space c. A conveniently located Aux/USB socket allows you to play your favorite tunes from just about any external music device. d. Spacious seats are tastefully finished artificial leather or cloth while the centre seatback can be folded forward to reveal a double layer tray with two cup holders, memo clip and coin tray. e. The driver' seat features adjustable lumbar support at the touch of a button to provide maximum comfort on long journeys. f. Makes maneuvering the K-series truck a breeze while also allowing you to set your preferred steering wheel height position for maximum comfort. g. Fills the riding space with premium sound while offering maximum connectivity to external music devices.