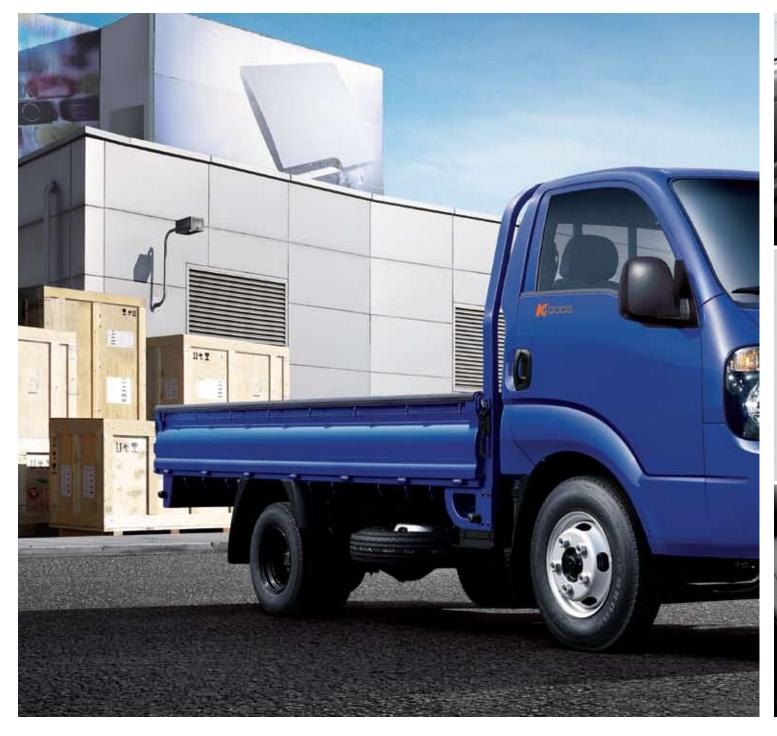

a. The metallic tone centre fascia creates a distinctive high-tech image, while the climate control system integrates the heating, air conditioning and ventilation controls into one unit. b. The versatile glove box offers convenient storage solutions for small items while providing up to 11.13 litres of total space c. A conveniently located Aux/USB socket allows you to play your favorite tunes from just about any external music device. d. Spacious seats are tastefully finished artificial leather or cloth while the centre seatback can be folded forward to reveal a double layer tray with two cup holders, memo clip and coin tray. e. The driver' seat features adjustable lumbar support at the touch of a button to provide maximum comfort on long journeys. f. Makes maneuvering the K-series truck a breeze while also allowing you to set your preferred steering wheel height position for maximum comfort. g. Fills the riding space with premium sound while offering maximum connectivity to external music devices.