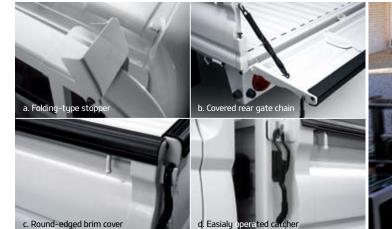

a. The unique folding-type stopper safely props up long items that extend beyond the bed. b. The wraparound cover protects the chain from corrosion, thus maintaining lifelong use. c. The rounded brim cover allows easier loading and unloading as well as greater durability than edged designs. **d.** The catcher promises better grip thanks to its ergonomic handle while the inner spring ensures smooth movement. e. The efficient 3.0 litre JT diesel engine provides sufficient power to haul the largest loads. f. The back warning system uses sensors to alert you to any obstacles behind the vehicle. g. The 14" disc brake is activated by the enhanced master cylinder. Improved from the previous 9" single booster, the K4000G obtains more capacity with 8"+9" tandem type.