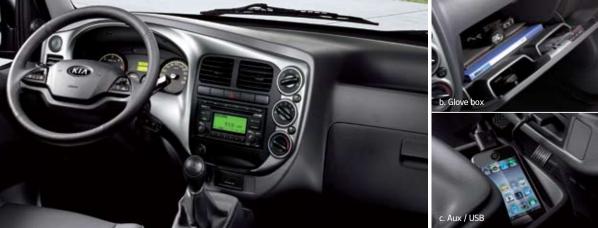

a. The metallic tone centre fascia creates a distinctive high-tech image, while the climate control system integrates the heating, air conditioning and ventilation controls into one unit. b. The versatile glove box offers convenient storage solutions for small items while providing up to 11.13 litres of total space c. A conveniently located Aux/USB socket allows you to play your favorite tunes from just about any external music device. d. Spacious seats are tastefully finished artificial leather or cloth while the centre seatback can be folded forward to reveal a double layer tray with two cup holders, memo clip and coin tray. e. The driver' seat features adjustable lumbar support at the touch of a button to provide maximum comfort on long journeys. f. Makes maneuvering the K-series truck a breeze while also allowing you to set your preferred steering wheel height position for maximum comfort. g. Fills the riding space with premium sound while offering maximum connectivity to external music devices.