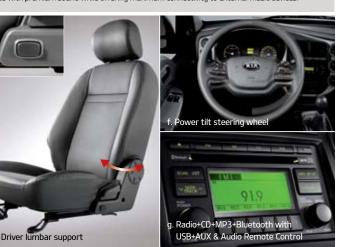

a. The metallic tone centre fascia creates a distinctive high-tech image, while the climate control system integrates the heating, air conditioning and ventilation controls into one unit. b. The versatile glove box offers convenient storage solutions for small items while providing up to 11.13 litres of total space c. A conveniently located Aux/USB socket allows you to play your favorite tunes from just about any external music device. d. Spacious seats are tastefully finished artificial leather or cloth while the centre seatback can be folded forward to reveal a double layer tray with two cup holders, memo clip and coin tray. e. The driver' seat features adjustable lumbar support at the touch of a button to provide maximum comfort on long journeys. f. Makes maneuvering the K-series truck a breeze while also allowing you to set your preferred steering wheel height position for maximum comfort. g. Fills the riding space with premium sound while offering maximum connectivity to external music devices.