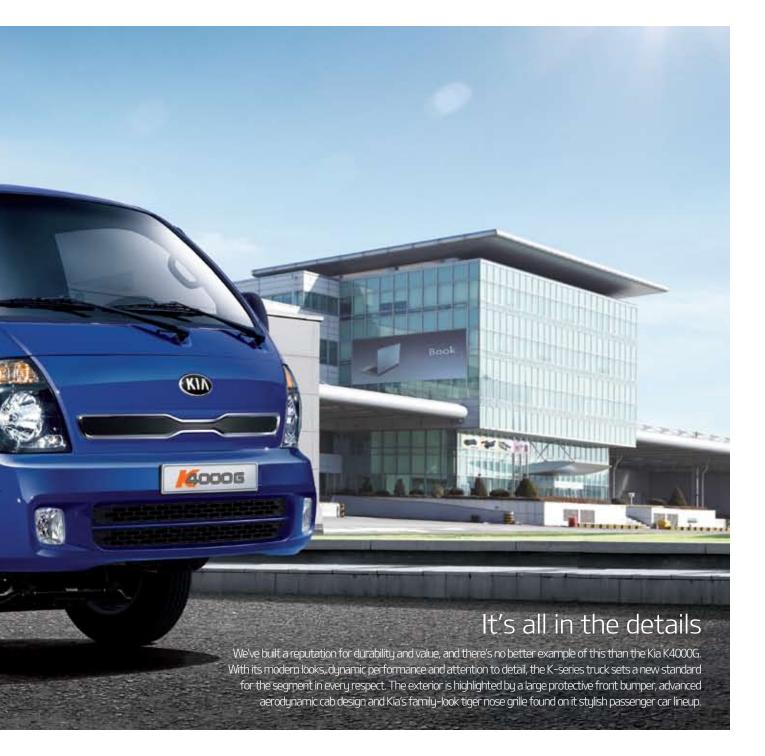

# Performance made simple

A new folding key with remote lock/unlock

is just one of the new convenient touches

that shows Kia's attention to detail.

You spend a lot of time at work. Why not make it more enjoyable? The Kia K4000G was developed with an eye towards ease of operation, which directly relates to how well the vehicle performs. And this allows you to get your work done better than ever before. Whether driving or taking a short rest, the K4000G is a pleasant, guiet and ergonomic workhorse. Discover the experience of owning a K4000G.

# The K4000G is the right companion for large cargo hauling or any construction

# Most of all, we care about you

job. Not only does its bed size give you the length and width to accommodate the bulkiest of cargo, but it also is closer to the ground to make manual loading and unloading easier while offering maximum payload capacity of 2,545 kg. The K4000G's JT engine (2,956 cc) puts out 85 ps at 4,000 rpm and 18.5 kg·m of torque at 2,200 rpm for cla ss-leading hauling ability.