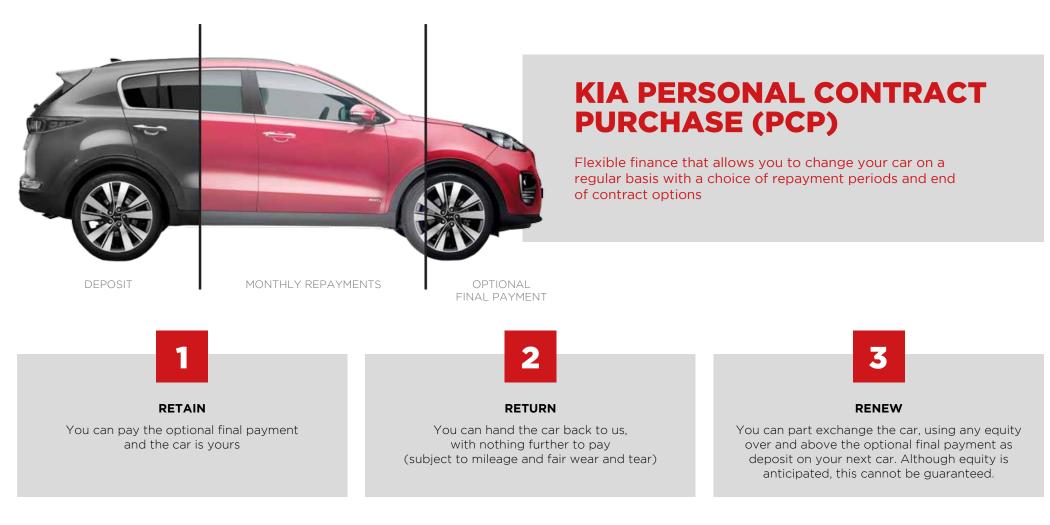

## KIA PERSONAL CONTRACT PURCHASE

If you've already found the Kia you want and are now looking for finance, it's important to choose a product that's right for you. Kia Finance offers you a range of flexible options which can be personalised to suit all budgets.

9

- At the start of the agreement, the car can be up to 47 months old provided it has less than 50,000 miles on the clock; and at the end of the agreement it must not be more than 84 months old nor have covered more than 100,000 miles.
- With PCP you have three elements to consider: the deposit, the length of the agreement and the optional final payment.
- Your interest rate is fixed and you make fixed monthly repayments. At the end of your monthly repayment period you have three choices; RETAIN, RETURN, RENEW.
- The minimum loan amount is £3,000 You decide what level of deposit, if any, you want to put towards the purchase of your car, up to a maximum of 50%. You also decide your repayment period (typically 25 or 37 months). Finally, you set your anticipated annual mileage, which can range from 6,000 to 30,000 miles per annum and this will determine the optional final payment.