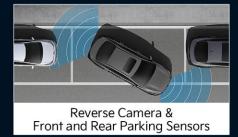

# Cerato MY24 - Mechanical & Feature List

| Engine Type  Capacity (CC)  Max Power (kW @ RPM)  Max Torque (Nm @ RPM)  Bore x Stroke (mm)  Compression Ratio  Model Variants  Fuel (4 Door Sedan / 5 Door Hatch)  Fuel Consumption (L/100km) - Combined <sup>4</sup> Fuel Consumption (L/100km) - Urban <sup>4</sup> Fuel Consumption (L/100km) - Extra-Urban <sup>4</sup> CO <sub>2</sub> Emission (g/km) - Combined  CO <sub>2</sub> Emission (g/km) - Extra-Urban  CO <sub>2</sub> Emission (g/km) - Extra-Urban  Fuel Type Recommended  Fuel Tank Capacity (L)  Weight (4 Door Sedan / 5 Door Hatch)  Tare Weight (kg)  Towing Capacity * (4 Door Sedan / 5 Door Hatch)  Towing Capacity Braked (kg)  Max. Towball Download (kg)  Steering, Brakes & Suspension  Power Steering System                                                                                                                                                                                                                                                                                                                                                                                                                                                                                                                                                                                                                                                                                                                                                                                                                                                                                                                                                                                                                                                                                                                                                                                                                                                                                                                                                                                   | In-line 4 c MPI' D-CVV  1,9  112 @  192 @  81.0 x  10.  S, Sport  7.4 /  10.4 /  5.7 /  173 /  241 /  1,320 /                                  | Tr 16 Valve 99 6,200 4,000 8 97.0 3:1 7.4 7.4 7.10.2 7.5.7 167 7.231 130 Regular L                      | D-CVVT <sup>2</sup> 1,5 150 @ 265 @ 1,50 77.0 > 10. 6.9 / 9.3 / 5.5 / 212 /              | 6,000<br>00 - 4,500<br>x 85.4<br>.0:1<br>6T<br>/ 6.8<br>/ 8.9<br>/ 5.5            |  |
|--------------------------------------------------------------------------------------------------------------------------------------------------------------------------------------------------------------------------------------------------------------------------------------------------------------------------------------------------------------------------------------------------------------------------------------------------------------------------------------------------------------------------------------------------------------------------------------------------------------------------------------------------------------------------------------------------------------------------------------------------------------------------------------------------------------------------------------------------------------------------------------------------------------------------------------------------------------------------------------------------------------------------------------------------------------------------------------------------------------------------------------------------------------------------------------------------------------------------------------------------------------------------------------------------------------------------------------------------------------------------------------------------------------------------------------------------------------------------------------------------------------------------------------------------------------------------------------------------------------------------------------------------------------------------------------------------------------------------------------------------------------------------------------------------------------------------------------------------------------------------------------------------------------------------------------------------------------------------------------------------------------------------------------------------------------------------------------------------------------------------------|------------------------------------------------------------------------------------------------------------------------------------------------|---------------------------------------------------------------------------------------------------------|------------------------------------------------------------------------------------------|-----------------------------------------------------------------------------------|--|
| Max Power (kW @ RPM)  Max Torque (Nm @ RPM)  Bore x Stroke (mm)  Compression Ratio  Model Variants  Fuel (4 Door Sedan / 5 Door Hatch)  Fuel Consumption (L/100km) - Combined <sup>4</sup> Fuel Consumption (L/100km) - Urban <sup>4</sup> Fuel Consumption (L/100km) - Extra-Urban <sup>4</sup> CO <sub>2</sub> Emission (g/km) - Combined  CO <sub>2</sub> Emission (g/km) - Urban  CO <sub>2</sub> Emission (g/km) - Extra-Urban  Fuel Type Recommended  Fuel Tank Capacity (L)  Weight (4 Door Sedan / 5 Door Hatch)  Tare Weight (kg)  Towing Capacity (4 Door Sedan / 5 Door Hatch)  Towing Capacity Unbraked (kg)  Towing Capacity Braked (kg)  Max. Towball Download (kg)  Steering, Brakes & Suspension                                                                                                                                                                                                                                                                                                                                                                                                                                                                                                                                                                                                                                                                                                                                                                                                                                                                                                                                                                                                                                                                                                                                                                                                                                                                                                                                                                                                               | 1,9 112 @ 81.0 y 10. S, Sport 7.4 / 10.4 / 5.7 / 173 / 241 / 134 /                                                                             | 99 6,200 4,000 8,97.0 3:1 Sport+ 7,4 7,4 7,02 7,5,7 167 7,231 7,30 Regular L 5                          | 1,5 (150 @ 265 @ 1,50 (77.0 ) 10. (6.9 ) 9.3 ) 5.5 ) 157 / 212 /                         | 6,000<br>00 - 4,500<br>x 85.4<br>.0:1<br>6T<br>7 6.8<br>7 8.9<br>7 5.5<br>7 158   |  |
| Max Power (kW @ RPM)  Max Torque (Nm @ RPM)  Bore x Stroke (mm)  Compression Ratio  Model Variants  Fuel (4 Door Sedan / 5 Door Hatch)  Fuel Consumption (L/100km) - Combined <sup>4</sup> Fuel Consumption (L/100km) - Urban <sup>4</sup> Fuel Consumption (L/100km) - Extra-Urban <sup>4</sup> CO <sub>2</sub> Emission (g/km) - Combined  CO <sub>2</sub> Emission (g/km) - Urban  CO <sub>2</sub> Emission (g/km) - Extra-Urban  Fuel Type Recommended  Fuel Tank Capacity (L)  Weight (4 Door Sedan / 5 Door Hatch)  Tare Weight (kg)  Towing Capacity (4 Door Sedan / 5 Door Hatch)  Towing Capacity Unbraked (kg)  Towing Capacity Braked (kg)  Max. Towball Download (kg)  Steering, Brakes & Suspension                                                                                                                                                                                                                                                                                                                                                                                                                                                                                                                                                                                                                                                                                                                                                                                                                                                                                                                                                                                                                                                                                                                                                                                                                                                                                                                                                                                                               | 112 @ 192 @ 81.0 \rightarrow 10.  S, Sport  7.4 \rightarrow 10.4 \rightarrow 5.7 \rightarrow 173 \rightarrow 134 \rightarrow 1,320 \rightarrow | 6,200<br>4,000<br>97.0<br>3:1<br>, Sport+<br>77.4<br>710.2<br>75.7<br>7167<br>7231<br>7130<br>8egular U | 150 @ 265 @ 1,50 77.0 \\ 77.0 \\ 10. G 6.9 \\ 9.3 \\ 157 \\ 212 \\ Jnleaded <sup>5</sup> | 6,000<br>00 - 4,500<br>x 85.4<br>0:1<br>6T<br>/ 6.8<br>/ 8.9<br>/ 5.5<br>/ 158    |  |
| Max Torque (Nm @ RPM)  Bore x Stroke (mm)  Compression Ratio  Model Variants  Fuel (4 Door Sedan / 5 Door Hatch)  Fuel Consumption (L/100km) - Combined <sup>4</sup> Fuel Consumption (L/100km) - Urban <sup>4</sup> Fuel Consumption (L/100km) - Extra-Urban <sup>4</sup> CO <sub>2</sub> Emission (g/km) - Combined  CO <sub>2</sub> Emission (g/km) - Urban  CO <sub>2</sub> Emission (g/km) - Extra-Urban  Fuel Type Recommended  Fuel Tank Capacity (L)  Weight (4 Door Sedan / 5 Door Hatch)  Tare Weight (kg)  Towing Capacity G 4 Door Sedan / 5 Door Hatch)  Towing Capacity Unbraked (kg)  Towing Capacity Braked (kg)  Max. Towball Download (kg)  Steering, Brakes & Suspension                                                                                                                                                                                                                                                                                                                                                                                                                                                                                                                                                                                                                                                                                                                                                                                                                                                                                                                                                                                                                                                                                                                                                                                                                                                                                                                                                                                                                                    | 192 @ 81.0 > 10. S, Sport 7.4 / 10.4 / 5.7 / 173 / 241 / 134 /                                                                                 | 4,000<br>4,97.0<br>3:1<br>, Sport+<br>7.4<br>710.2<br>7.5.7<br>167<br>7.231<br>130<br>Regular L         | 265 @ 1,50<br>77.0 ><br>10.<br>6.9 /<br>9.3 /<br>5.5 /<br>157 /<br>212 /                 | 00 - 4,500<br>x 85.4<br>0:1<br>o:1<br>o:1<br>o:1<br>o:1<br>o:1<br>o:1<br>o:1<br>o |  |
| Bore x Stroke (mm)  Compression Ratio  Model Variants  Fuel (4 Door Sedan / 5 Door Hatch)  Fuel Consumption (L/100km) - Combined <sup>4</sup> Fuel Consumption (L/100km) - Urban <sup>4</sup> Fuel Consumption (L/100km) - Extra-Urban <sup>4</sup> CO <sub>2</sub> Emission (g/km) - Combined  CO <sub>2</sub> Emission (g/km) - Urban  CO <sub>2</sub> Emission (g/km) - Extra-Urban  Fuel Type Recommended  Fuel Tank Capacity (L)  Weight (4 Door Sedan / 5 Door Hatch)  Tare Weight (kg)  Towing Capacity Unbraked (kg)  Towing Capacity Braked (kg)  Max. Towball Download (kg)  Steering, Brakes & Suspension                                                                                                                                                                                                                                                                                                                                                                                                                                                                                                                                                                                                                                                                                                                                                                                                                                                                                                                                                                                                                                                                                                                                                                                                                                                                                                                                                                                                                                                                                                           | 81.0 ) 10. S, Sport 7.4 / 10.4 / 5.7 / 173 / 241 / 134 /                                                                                       | ( 97.0<br>3:1<br>. Sport+<br>( 7.4<br>( 10.2<br>( 5.7<br>( 167<br>( 231<br>( 130                        | 77.0 > 10. 6.9 / 9.3 / 5.5 / 157 / 212 / 126 /                                           | x 85.4 .0:1 FT  / 6.8 / 8.9 / 5.5 / 158                                           |  |
| Compression Ratio  Model Variants  Fuel (4 Door Sedan / 5 Door Hatch)  Fuel Consumption (L/100km) - Combined <sup>4</sup> Fuel Consumption (L/100km) - Urban <sup>4</sup> Fuel Consumption (L/100km) - Extra-Urban <sup>4</sup> CO <sub>2</sub> Emission (g/km) - Combined  CO <sub>2</sub> Emission (g/km) - Urban  CO <sub>2</sub> Emission (g/km) - Extra-Urban  Fuel Type Recommended  Fuel Tank Capacity (L)  Weight (4 Door Sedan / 5 Door Hatch)  Tare Weight (kg)  Towing Capacity G 4 Door Sedan / 5 Door Hatch)  Towing Capacity Unbraked (kg)  Towing Capacity Braked (kg)  Max. Towball Download (kg)  Steering, Brakes & Suspension                                                                                                                                                                                                                                                                                                                                                                                                                                                                                                                                                                                                                                                                                                                                                                                                                                                                                                                                                                                                                                                                                                                                                                                                                                                                                                                                                                                                                                                                               | 10. S, Sport  7.4 / 10.4 / 5.7 / 173 / 241 / 134 /                                                                                             | 3:1<br>, Sport+<br>/ 7.4<br>/ 10.2<br>/ 5.7<br>/ 167<br>/ 231<br>/ 130<br>Regular U                     | 10.<br>6.9 /<br>9.3 /<br>5.5 /<br>157 /<br>212 /<br>126 /                                | 0:1<br>6T<br>/ 6.8<br>/ 8.9<br>/ 5.5<br>/ 158                                     |  |
| Model Variants  Fuel (4 Door Sedan / 5 Door Hatch)  Fuel Consumption (L/100km) - Combined <sup>4</sup> Fuel Consumption (L/100km) - Urban <sup>4</sup> Fuel Consumption (L/100km) - Extra-Urban <sup>4</sup> CO <sub>2</sub> Emission (g/km) - Combined  CO <sub>2</sub> Emission (g/km) - Urban  CO <sub>2</sub> Emission (g/km) - Extra-Urban  Fuel Type Recommended  Fuel Tank Capacity (L)  Weight (4 Door Sedan / 5 Door Hatch)  Tare Weight (kg)  Towing Capacity <sup>6</sup> (4 Door Sedan / 5 Door Hatch)  Towing Capacity Unbraked (kg)  Towing Capacity Braked (kg)  Max. Towball Download (kg)  Steering, Brakes & Suspension                                                                                                                                                                                                                                                                                                                                                                                                                                                                                                                                                                                                                                                                                                                                                                                                                                                                                                                                                                                                                                                                                                                                                                                                                                                                                                                                                                                                                                                                                      | S, Sport.  7.4 / 10.4 / 5.7 / 173 / 241 / 134 /                                                                                                | 7.4<br>7.4<br>7.0.2<br>7.5.7<br>7.167<br>7.231<br>7.130<br>Regular U                                    | 6.9 /<br>9.3 /<br>5.5 /<br>157 /<br>212 /<br>126 /<br>Jnleaded <sup>5</sup>              | / 6.8<br>/ 8.9<br>/ 5.5<br>/ 158                                                  |  |
| Fuel (4 Door Sedan / 5 Door Hatch)  Fuel Consumption (L/100km) - Combined <sup>4</sup> Fuel Consumption (L/100km) - Urban <sup>4</sup> Fuel Consumption (L/100km) - Extra-Urban <sup>4</sup> CO <sub>2</sub> Emission (g/km) - Combined  CO <sub>2</sub> Emission (g/km) - Urban  CO <sub>2</sub> Emission (g/km) - Extra-Urban  Fuel Type Recommended  Fuel Tank Capacity (L)  Weight (4 Door Sedan / 5 Door Hatch)  Tare Weight (kg)  Towing Capacity <sup>6</sup> (4 Door Sedan / 5 Door Hatch)  Towing Capacity Unbraked (kg)  Towing Capacity Braked (kg)  Max. Towball Download (kg)  Steering, Brakes & Suspension                                                                                                                                                                                                                                                                                                                                                                                                                                                                                                                                                                                                                                                                                                                                                                                                                                                                                                                                                                                                                                                                                                                                                                                                                                                                                                                                                                                                                                                                                                      | 7.4 /<br>10.4 /<br>5.7 /<br>173 /<br>241 /<br>134 /                                                                                            | 7.7.4<br>7.10.2<br>7.5.7<br>7.167<br>7.231<br>7.130<br>Regular L                                        | 6.9 ,<br>9.3 ,<br>5.5 ,<br>157 ,<br>212 ,<br>126 ,                                       | / 6.8<br>/ 8.9<br>/ 5.5<br>/ 158                                                  |  |
| Fuel Consumption (L/100km) - Combined <sup>4</sup> Fuel Consumption (L/100km) - Urban <sup>4</sup> Fuel Consumption (L/100km) - Extra-Urban <sup>4</sup> CO <sub>2</sub> Emission (g/km) - Combined  CO <sub>2</sub> Emission (g/km) - Urban  CO <sub>2</sub> Emission (g/km) - Extra-Urban  Fuel Type Recommended  Fuel Tank Capacity (L)  Weight (4 Door Sedan / 5 Door Hatch)  Tare Weight (kg)  Towing Capacity <sup>6</sup> (4 Door Sedan / 5 Door Hatch)  Towing Capacity Unbraked (kg)  Towing Capacity Braked (kg)  Max. Towball Download (kg)  Steering, Brakes & Suspension                                                                                                                                                                                                                                                                                                                                                                                                                                                                                                                                                                                                                                                                                                                                                                                                                                                                                                                                                                                                                                                                                                                                                                                                                                                                                                                                                                                                                                                                                                                                          | 10.4 /<br>5.7 /<br>173 /<br>241 /<br>134 /                                                                                                     | 7 10.2<br>7 5.7<br>7 167<br>7 231<br>7 130<br>Regular U                                                 | 9.3 ,<br>5.5 ,<br>157 ,<br>212 ,<br>126 ,<br>Jnleaded <sup>s</sup>                       | / 8.9<br>/ 5.5<br>/ 158<br>/ 209                                                  |  |
| Fuel Consumption (L/100km) - Urban <sup>4</sup> Fuel Consumption (L/100km) - Extra-Urban <sup>4</sup> CO <sub>2</sub> Emission (g/km) - Combined  CO <sub>2</sub> Emission (g/km) - Urban  CO <sub>2</sub> Emission (g/km) - Extra-Urban  Fuel Type Recommended  Fuel Tank Capacity (L)  Weight (4 Door Sedan / 5 Door Hatch)  Tare Weight (kg)  Towing Capacity <sup>6</sup> (4 Door Sedan / 5 Door Hatch)  Towing Capacity Unbraked (kg)  Towing Capacity Braked (kg)  Max. Towball Download (kg)  Steering, Brakes & Suspension                                                                                                                                                                                                                                                                                                                                                                                                                                                                                                                                                                                                                                                                                                                                                                                                                                                                                                                                                                                                                                                                                                                                                                                                                                                                                                                                                                                                                                                                                                                                                                                             | 10.4 /<br>5.7 /<br>173 /<br>241 /<br>134 /                                                                                                     | 7 10.2<br>7 5.7<br>7 167<br>7 231<br>7 130<br>Regular U                                                 | 9.3 ,<br>5.5 ,<br>157 ,<br>212 ,<br>126 ,<br>Jnleaded <sup>s</sup>                       | / 8.9<br>/ 5.5<br>/ 158<br>/ 209                                                  |  |
| CO <sub>2</sub> Emission (g/km) - Combined  CO <sub>2</sub> Emission (g/km) - Urban  CO <sub>2</sub> Emission (g/km) - Extra-Urban  Fuel Type Recommended  Fuel Tank Capacity (L)  Weight (4 Door Sedan / 5 Door Hatch)  Tare Weight (kg)  Towing Capacity (4 Door Sedan / 5 Door Hatch)  Towing Capacity Unbraked (kg)  Towing Capacity Braked (kg)  Max. Towball Download (kg)  Steering, Brakes & Suspension                                                                                                                                                                                                                                                                                                                                                                                                                                                                                                                                                                                                                                                                                                                                                                                                                                                                                                                                                                                                                                                                                                                                                                                                                                                                                                                                                                                                                                                                                                                                                                                                                                                                                                                | 173 /<br>241 /<br>134 /<br>1,320 /                                                                                                             | 7167<br>7231<br>7130<br>Regular U<br>5                                                                  | 157 /<br>212 /<br>126 /<br>Jnleaded <sup>5</sup>                                         | / 158<br>/ 209                                                                    |  |
| CO <sub>2</sub> Emission (g/km) - Combined  CO <sub>2</sub> Emission (g/km) - Urban  CO <sub>2</sub> Emission (g/km) - Extra-Urban  Fuel Type Recommended  Fuel Tank Capacity (L)  Weight (4 Door Sedan / 5 Door Hatch)  Tare Weight (kg)  Towing Capacity (4 Door Sedan / 5 Door Hatch)  Towing Capacity Unbraked (kg)  Towing Capacity Braked (kg)  Max. Towball Download (kg)  Steering, Brakes & Suspension                                                                                                                                                                                                                                                                                                                                                                                                                                                                                                                                                                                                                                                                                                                                                                                                                                                                                                                                                                                                                                                                                                                                                                                                                                                                                                                                                                                                                                                                                                                                                                                                                                                                                                                | 173 /<br>241 /<br>134 /<br>1,320 /                                                                                                             | 7167<br>7231<br>7130<br>Regular U<br>5                                                                  | 157 /<br>212 /<br>126 /<br>Jnleaded <sup>5</sup>                                         | / 158<br>/ 209                                                                    |  |
| CO <sub>2</sub> Emission (g/km) - Urban  CO <sub>2</sub> Emission (g/km) - Extra-Urban  Fuel Type Recommended  Fuel Tank Capacity (L)  Weight (4 Door Sedan / 5 Door Hatch)  Tare Weight (kg)  Towing Capacity <sup>6</sup> (4 Door Sedan / 5 Door Hatch)  Towing Capacity Unbraked (kg)  Towing Capacity Braked (kg)  Max. Towball Download (kg)  Steering, Brakes & Suspension                                                                                                                                                                                                                                                                                                                                                                                                                                                                                                                                                                                                                                                                                                                                                                                                                                                                                                                                                                                                                                                                                                                                                                                                                                                                                                                                                                                                                                                                                                                                                                                                                                                                                                                                               | 1,320 /                                                                                                                                        | 7 130<br>Regular U<br>5                                                                                 | 126 <i>j</i><br>Jnleaded <sup>5</sup>                                                    |                                                                                   |  |
| Fuel Type Recommended  Fuel Tank Capacity (L)  Weight (4 Door Sedan / 5 Door Hatch)  Tare Weight (kg)  Towing Capacity <sup>6</sup> (4 Door Sedan / 5 Door Hatch)  Towing Capacity Unbraked (kg)  Towing Capacity Braked (kg)  Max. Towball Download (kg)  Steering, Brakes & Suspension                                                                                                                                                                                                                                                                                                                                                                                                                                                                                                                                                                                                                                                                                                                                                                                                                                                                                                                                                                                                                                                                                                                                                                                                                                                                                                                                                                                                                                                                                                                                                                                                                                                                                                                                                                                                                                       | 1,320 /                                                                                                                                        | Regular U                                                                                               | Jnleaded <sup>5</sup>                                                                    | / 128                                                                             |  |
| Fuel Tank Capacity (L)  Weight (4 Door Sedan / 5 Door Hatch)  Tare Weight (kg)  Towing Capacity® (4 Door Sedan / 5 Door Hatch)  Towing Capacity Unbraked (kg)  Towing Capacity Braked (kg)  Max. Towball Download (kg)  Steering, Brakes & Suspension                                                                                                                                                                                                                                                                                                                                                                                                                                                                                                                                                                                                                                                                                                                                                                                                                                                                                                                                                                                                                                                                                                                                                                                                                                                                                                                                                                                                                                                                                                                                                                                                                                                                                                                                                                                                                                                                          |                                                                                                                                                | 5                                                                                                       |                                                                                          |                                                                                   |  |
| Weight (4 Door Sedan / 5 Door Hatch)  Tare Weight (kg)  Towing Capacity <sup>6</sup> (4 Door Sedan / 5 Door Hatch)  Towing Capacity Unbraked (kg)  Towing Capacity Braked (kg)  Max. Towball Download (kg)  Steering, Brakes & Suspension                                                                                                                                                                                                                                                                                                                                                                                                                                                                                                                                                                                                                                                                                                                                                                                                                                                                                                                                                                                                                                                                                                                                                                                                                                                                                                                                                                                                                                                                                                                                                                                                                                                                                                                                                                                                                                                                                      |                                                                                                                                                |                                                                                                         | 0                                                                                        |                                                                                   |  |
| Tare Weight (kg)  Towing Capacity <sup>6</sup> (4 Door Sedan / 5 Door Hatch)  Towing Capacity Unbraked (kg)  Towing Capacity Braked (kg)  Max. Towball Download (kg)  Steering, Brakes & Suspension                                                                                                                                                                                                                                                                                                                                                                                                                                                                                                                                                                                                                                                                                                                                                                                                                                                                                                                                                                                                                                                                                                                                                                                                                                                                                                                                                                                                                                                                                                                                                                                                                                                                                                                                                                                                                                                                                                                            |                                                                                                                                                | 1,345                                                                                                   |                                                                                          |                                                                                   |  |
| Towing Capacity <sup>6</sup> (4 Door Sedan / 5 Door Hatch) Towing Capacity Unbraked (kg) Towing Capacity Braked (kg) Max. Towball Download (kg) Steering, Brakes & Suspension                                                                                                                                                                                                                                                                                                                                                                                                                                                                                                                                                                                                                                                                                                                                                                                                                                                                                                                                                                                                                                                                                                                                                                                                                                                                                                                                                                                                                                                                                                                                                                                                                                                                                                                                                                                                                                                                                                                                                  |                                                                                                                                                | 1,345                                                                                                   |                                                                                          |                                                                                   |  |
| Towing Capacity <sup>6</sup> (4 Door Sedan / 5 Door Hatch) Towing Capacity Unbraked (kg) Towing Capacity Braked (kg) Max. Towball Download (kg) Steering, Brakes & Suspension                                                                                                                                                                                                                                                                                                                                                                                                                                                                                                                                                                                                                                                                                                                                                                                                                                                                                                                                                                                                                                                                                                                                                                                                                                                                                                                                                                                                                                                                                                                                                                                                                                                                                                                                                                                                                                                                                                                                                  |                                                                                                                                                |                                                                                                         | 1,370                                                                                    | / 1,395                                                                           |  |
| Towing Capacity Unbraked (kg)  Towing Capacity Braked (kg)  Max. Towball Download (kg)  Steering, Brakes & Suspension                                                                                                                                                                                                                                                                                                                                                                                                                                                                                                                                                                                                                                                                                                                                                                                                                                                                                                                                                                                                                                                                                                                                                                                                                                                                                                                                                                                                                                                                                                                                                                                                                                                                                                                                                                                                                                                                                                                                                                                                          | 1,100 /                                                                                                                                        |                                                                                                         | ,,,,,,,,,,,,,,,,,,,,,,,,,,,,,,,,,,,,,,,                                                  |                                                                                   |  |
| Towing Capacity Braked (kg)  Max. Towball Download (kg)  Steering, Brakes & Suspension                                                                                                                                                                                                                                                                                                                                                                                                                                                                                                                                                                                                                                                                                                                                                                                                                                                                                                                                                                                                                                                                                                                                                                                                                                                                                                                                                                                                                                                                                                                                                                                                                                                                                                                                                                                                                                                                                                                                                                                                                                         | 1,100 /                                                                                                                                        | 61                                                                                                      | 10                                                                                       |                                                                                   |  |
| Max. Towball Download (kg) Steering, Brakes & Suspension                                                                                                                                                                                                                                                                                                                                                                                                                                                                                                                                                                                                                                                                                                                                                                                                                                                                                                                                                                                                                                                                                                                                                                                                                                                                                                                                                                                                                                                                                                                                                                                                                                                                                                                                                                                                                                                                                                                                                                                                                                                                       |                                                                                                                                                |                                                                                                         | 1,100 / 1,100                                                                            |                                                                                   |  |
| Steering, Brakes & Suspension                                                                                                                                                                                                                                                                                                                                                                                                                                                                                                                                                                                                                                                                                                                                                                                                                                                                                                                                                                                                                                                                                                                                                                                                                                                                                                                                                                                                                                                                                                                                                                                                                                                                                                                                                                                                                                                                                                                                                                                                                                                                                                  |                                                                                                                                                | 7                                                                                                       |                                                                                          | -                                                                                 |  |
|                                                                                                                                                                                                                                                                                                                                                                                                                                                                                                                                                                                                                                                                                                                                                                                                                                                                                                                                                                                                                                                                                                                                                                                                                                                                                                                                                                                                                                                                                                                                                                                                                                                                                                                                                                                                                                                                                                                                                                                                                                                                                                                                | S                                                                                                                                              | Sport                                                                                                   | Sport +                                                                                  | GT                                                                                |  |
|                                                                                                                                                                                                                                                                                                                                                                                                                                                                                                                                                                                                                                                                                                                                                                                                                                                                                                                                                                                                                                                                                                                                                                                                                                                                                                                                                                                                                                                                                                                                                                                                                                                                                                                                                                                                                                                                                                                                                                                                                                                                                                                                |                                                                                                                                                | •                                                                                                       | Power Steering)                                                                          | )                                                                                 |  |
| Sports Tuned Suspension & Steering                                                                                                                                                                                                                                                                                                                                                                                                                                                                                                                                                                                                                                                                                                                                                                                                                                                                                                                                                                                                                                                                                                                                                                                                                                                                                                                                                                                                                                                                                                                                                                                                                                                                                                                                                                                                                                                                                                                                                                                                                                                                                             | _                                                                                                                                              | _                                                                                                       | _                                                                                        |                                                                                   |  |
| DMS8 System (4 Modes - Normal, Eco, Smart, Sport)                                                                                                                                                                                                                                                                                                                                                                                                                                                                                                                                                                                                                                                                                                                                                                                                                                                                                                                                                                                                                                                                                                                                                                                                                                                                                                                                                                                                                                                                                                                                                                                                                                                                                                                                                                                                                                                                                                                                                                                                                                                                              |                                                                                                                                                |                                                                                                         | •                                                                                        |                                                                                   |  |
| Tilt & Telescopic Adjustable Steering Column                                                                                                                                                                                                                                                                                                                                                                                                                                                                                                                                                                                                                                                                                                                                                                                                                                                                                                                                                                                                                                                                                                                                                                                                                                                                                                                                                                                                                                                                                                                                                                                                                                                                                                                                                                                                                                                                                                                                                                                                                                                                                   |                                                                                                                                                |                                                                                                         |                                                                                          |                                                                                   |  |
| Minimum Turning Circle (m)                                                                                                                                                                                                                                                                                                                                                                                                                                                                                                                                                                                                                                                                                                                                                                                                                                                                                                                                                                                                                                                                                                                                                                                                                                                                                                                                                                                                                                                                                                                                                                                                                                                                                                                                                                                                                                                                                                                                                                                                                                                                                                     |                                                                                                                                                | 10                                                                                                      | 0.6                                                                                      |                                                                                   |  |
| Front Brakes (Ventilated Disc)                                                                                                                                                                                                                                                                                                                                                                                                                                                                                                                                                                                                                                                                                                                                                                                                                                                                                                                                                                                                                                                                                                                                                                                                                                                                                                                                                                                                                                                                                                                                                                                                                                                                                                                                                                                                                                                                                                                                                                                                                                                                                                 |                                                                                                                                                | 280mm                                                                                                   |                                                                                          | 305mm                                                                             |  |
| Rear Brakes (262mm Solid Disc)                                                                                                                                                                                                                                                                                                                                                                                                                                                                                                                                                                                                                                                                                                                                                                                                                                                                                                                                                                                                                                                                                                                                                                                                                                                                                                                                                                                                                                                                                                                                                                                                                                                                                                                                                                                                                                                                                                                                                                                                                                                                                                 |                                                                                                                                                | •                                                                                                       | _                                                                                        | -                                                                                 |  |
| Rear Brakes (284mm Solid Disc)                                                                                                                                                                                                                                                                                                                                                                                                                                                                                                                                                                                                                                                                                                                                                                                                                                                                                                                                                                                                                                                                                                                                                                                                                                                                                                                                                                                                                                                                                                                                                                                                                                                                                                                                                                                                                                                                                                                                                                                                                                                                                                 | 0                                                                                                                                              | •                                                                                                       | •                                                                                        |                                                                                   |  |
| Electronic Parking Brake with Auto Hold                                                                                                                                                                                                                                                                                                                                                                                                                                                                                                                                                                                                                                                                                                                                                                                                                                                                                                                                                                                                                                                                                                                                                                                                                                                                                                                                                                                                                                                                                                                                                                                                                                                                                                                                                                                                                                                                                                                                                                                                                                                                                        | •                                                                                                                                              | •                                                                                                       |                                                                                          |                                                                                   |  |
| Front Suspension                                                                                                                                                                                                                                                                                                                                                                                                                                                                                                                                                                                                                                                                                                                                                                                                                                                                                                                                                                                                                                                                                                                                                                                                                                                                                                                                                                                                                                                                                                                                                                                                                                                                                                                                                                                                                                                                                                                                                                                                                                                                                                               | ° ° • • • • McPherson Strut                                                                                                                    |                                                                                                         |                                                                                          |                                                                                   |  |
| Rear Suspension                                                                                                                                                                                                                                                                                                                                                                                                                                                                                                                                                                                                                                                                                                                                                                                                                                                                                                                                                                                                                                                                                                                                                                                                                                                                                                                                                                                                                                                                                                                                                                                                                                                                                                                                                                                                                                                                                                                                                                                                                                                                                                                | Count                                                                                                                                          | ed Torsion Bear                                                                                         |                                                                                          | Multi-Link                                                                        |  |
| Transmission                                                                                                                                                                                                                                                                                                                                                                                                                                                                                                                                                                                                                                                                                                                                                                                                                                                                                                                                                                                                                                                                                                                                                                                                                                                                                                                                                                                                                                                                                                                                                                                                                                                                                                                                                                                                                                                                                                                                                                                                                                                                                                                   |                                                                                                                                                |                                                                                                         |                                                                                          | Widili Ellik                                                                      |  |
| 6 Speed Automatic (A/T)                                                                                                                                                                                                                                                                                                                                                                                                                                                                                                                                                                                                                                                                                                                                                                                                                                                                                                                                                                                                                                                                                                                                                                                                                                                                                                                                                                                                                                                                                                                                                                                                                                                                                                                                                                                                                                                                                                                                                                                                                                                                                                        |                                                                                                                                                |                                                                                                         |                                                                                          | _                                                                                 |  |
| 7 Speed Dual Clutch Transmission (DCT)                                                                                                                                                                                                                                                                                                                                                                                                                                                                                                                                                                                                                                                                                                                                                                                                                                                                                                                                                                                                                                                                                                                                                                                                                                                                                                                                                                                                                                                                                                                                                                                                                                                                                                                                                                                                                                                                                                                                                                                                                                                                                         | _                                                                                                                                              | _                                                                                                       | _                                                                                        |                                                                                   |  |
| Dimensions (4 Door Sedan/ 5 Door Hatch)                                                                                                                                                                                                                                                                                                                                                                                                                                                                                                                                                                                                                                                                                                                                                                                                                                                                                                                                                                                                                                                                                                                                                                                                                                                                                                                                                                                                                                                                                                                                                                                                                                                                                                                                                                                                                                                                                                                                                                                                                                                                                        |                                                                                                                                                |                                                                                                         |                                                                                          |                                                                                   |  |
| Overall Length (mm)                                                                                                                                                                                                                                                                                                                                                                                                                                                                                                                                                                                                                                                                                                                                                                                                                                                                                                                                                                                                                                                                                                                                                                                                                                                                                                                                                                                                                                                                                                                                                                                                                                                                                                                                                                                                                                                                                                                                                                                                                                                                                                            |                                                                                                                                                | 4,640                                                                                                   | / <b>4</b> 510                                                                           |                                                                                   |  |
| Overall Width (mm)                                                                                                                                                                                                                                                                                                                                                                                                                                                                                                                                                                                                                                                                                                                                                                                                                                                                                                                                                                                                                                                                                                                                                                                                                                                                                                                                                                                                                                                                                                                                                                                                                                                                                                                                                                                                                                                                                                                                                                                                                                                                                                             |                                                                                                                                                | 1,800 /                                                                                                 |                                                                                          |                                                                                   |  |
| Overall Height (mm)                                                                                                                                                                                                                                                                                                                                                                                                                                                                                                                                                                                                                                                                                                                                                                                                                                                                                                                                                                                                                                                                                                                                                                                                                                                                                                                                                                                                                                                                                                                                                                                                                                                                                                                                                                                                                                                                                                                                                                                                                                                                                                            |                                                                                                                                                | 1,440 / 1,445                                                                                           | 1,000                                                                                    | 1,435 / 1,440                                                                     |  |
| Wheelbase (mm)                                                                                                                                                                                                                                                                                                                                                                                                                                                                                                                                                                                                                                                                                                                                                                                                                                                                                                                                                                                                                                                                                                                                                                                                                                                                                                                                                                                                                                                                                                                                                                                                                                                                                                                                                                                                                                                                                                                                                                                                                                                                                                                 |                                                                                                                                                | 2,700 /                                                                                                 | / 2 700                                                                                  | 1,433 / 1,440                                                                     |  |
| Minimum Ground Clearance (mm)                                                                                                                                                                                                                                                                                                                                                                                                                                                                                                                                                                                                                                                                                                                                                                                                                                                                                                                                                                                                                                                                                                                                                                                                                                                                                                                                                                                                                                                                                                                                                                                                                                                                                                                                                                                                                                                                                                                                                                                                                                                                                                  |                                                                                                                                                | 140 / 140                                                                                               | 2,700                                                                                    | 135 / 135                                                                         |  |
| Luggage Space (L, VDA)                                                                                                                                                                                                                                                                                                                                                                                                                                                                                                                                                                                                                                                                                                                                                                                                                                                                                                                                                                                                                                                                                                                                                                                                                                                                                                                                                                                                                                                                                                                                                                                                                                                                                                                                                                                                                                                                                                                                                                                                                                                                                                         |                                                                                                                                                |                                                                                                         | / //28                                                                                   | 133 / 133                                                                         |  |
| Luggage Space (L, SAE)                                                                                                                                                                                                                                                                                                                                                                                                                                                                                                                                                                                                                                                                                                                                                                                                                                                                                                                                                                                                                                                                                                                                                                                                                                                                                                                                                                                                                                                                                                                                                                                                                                                                                                                                                                                                                                                                                                                                                                                                                                                                                                         | 502 / 428<br>434 / 741                                                                                                                         |                                                                                                         |                                                                                          |                                                                                   |  |
| Wheels & Tyres                                                                                                                                                                                                                                                                                                                                                                                                                                                                                                                                                                                                                                                                                                                                                                                                                                                                                                                                                                                                                                                                                                                                                                                                                                                                                                                                                                                                                                                                                                                                                                                                                                                                                                                                                                                                                                                                                                                                                                                                                                                                                                                 |                                                                                                                                                | 434                                                                                                     | . /31                                                                                    |                                                                                   |  |
| Wheel Size & Type                                                                                                                                                                                                                                                                                                                                                                                                                                                                                                                                                                                                                                                                                                                                                                                                                                                                                                                                                                                                                                                                                                                                                                                                                                                                                                                                                                                                                                                                                                                                                                                                                                                                                                                                                                                                                                                                                                                                                                                                                                                                                                              | 16" Steel                                                                                                                                      | 17" Alloy                                                                                               | 17" Alloy                                                                                | 18" Alloy                                                                         |  |
|                                                                                                                                                                                                                                                                                                                                                                                                                                                                                                                                                                                                                                                                                                                                                                                                                                                                                                                                                                                                                                                                                                                                                                                                                                                                                                                                                                                                                                                                                                                                                                                                                                                                                                                                                                                                                                                                                                                                                                                                                                                                                                                                | 205/55 R16                                                                                                                                     | 225/45 R17                                                                                              | 225/45 R17                                                                               | 225/40Z R18                                                                       |  |
| ,                                                                                                                                                                                                                                                                                                                                                                                                                                                                                                                                                                                                                                                                                                                                                                                                                                                                                                                                                                                                                                                                                                                                                                                                                                                                                                                                                                                                                                                                                                                                                                                                                                                                                                                                                                                                                                                                                                                                                                                                                                                                                                                              | 203/33 KIO                                                                                                                                     |                                                                                                         |                                                                                          | 223/402 K16                                                                       |  |
| TPMS (Tyre Pressure Monitoring System)                                                                                                                                                                                                                                                                                                                                                                                                                                                                                                                                                                                                                                                                                                                                                                                                                                                                                                                                                                                                                                                                                                                                                                                                                                                                                                                                                                                                                                                                                                                                                                                                                                                                                                                                                                                                                                                                                                                                                                                                                                                                                         | • Temporary Steel                                                                                                                              |                                                                                                         |                                                                                          |                                                                                   |  |
| Spare Wheel Type Safety                                                                                                                                                                                                                                                                                                                                                                                                                                                                                                                                                                                                                                                                                                                                                                                                                                                                                                                                                                                                                                                                                                                                                                                                                                                                                                                                                                                                                                                                                                                                                                                                                                                                                                                                                                                                                                                                                                                                                                                                                                                                                                        |                                                                                                                                                | rempora                                                                                                 | ar y Sieci                                                                               |                                                                                   |  |
| · ·                                                                                                                                                                                                                                                                                                                                                                                                                                                                                                                                                                                                                                                                                                                                                                                                                                                                                                                                                                                                                                                                                                                                                                                                                                                                                                                                                                                                                                                                                                                                                                                                                                                                                                                                                                                                                                                                                                                                                                                                                                                                                                                            |                                                                                                                                                |                                                                                                         |                                                                                          |                                                                                   |  |
| Active Safety <sup>9</sup> ARS (Apti-Lock Broking System) with ERDIO 8-RAII                                                                                                                                                                                                                                                                                                                                                                                                                                                                                                                                                                                                                                                                                                                                                                                                                                                                                                                                                                                                                                                                                                                                                                                                                                                                                                                                                                                                                                                                                                                                                                                                                                                                                                                                                                                                                                                                                                                                                                                                                                                    |                                                                                                                                                | •                                                                                                       | •                                                                                        | _                                                                                 |  |
| ABS (Anti-Lock Braking System) with EBD <sup>10</sup> & BA <sup>11</sup>                                                                                                                                                                                                                                                                                                                                                                                                                                                                                                                                                                                                                                                                                                                                                                                                                                                                                                                                                                                                                                                                                                                                                                                                                                                                                                                                                                                                                                                                                                                                                                                                                                                                                                                                                                                                                                                                                                                                                                                                                                                       | •                                                                                                                                              | •                                                                                                       | •                                                                                        | •                                                                                 |  |
| ESC (Electronic Stability Control) with TCS <sup>12</sup>                                                                                                                                                                                                                                                                                                                                                                                                                                                                                                                                                                                                                                                                                                                                                                                                                                                                                                                                                                                                                                                                                                                                                                                                                                                                                                                                                                                                                                                                                                                                                                                                                                                                                                                                                                                                                                                                                                                                                                                                                                                                      | •                                                                                                                                              | •                                                                                                       | •                                                                                        | •                                                                                 |  |
| VSM (Vehicle Stability Management)                                                                                                                                                                                                                                                                                                                                                                                                                                                                                                                                                                                                                                                                                                                                                                                                                                                                                                                                                                                                                                                                                                                                                                                                                                                                                                                                                                                                                                                                                                                                                                                                                                                                                                                                                                                                                                                                                                                                                                                                                                                                                             | •                                                                                                                                              | •                                                                                                       | •                                                                                        | •                                                                                 |  |
| HAC (Hill-Start Assist Control)                                                                                                                                                                                                                                                                                                                                                                                                                                                                                                                                                                                                                                                                                                                                                                                                                                                                                                                                                                                                                                                                                                                                                                                                                                                                                                                                                                                                                                                                                                                                                                                                                                                                                                                                                                                                                                                                                                                                                                                                                                                                                                | •                                                                                                                                              | •                                                                                                       | •                                                                                        | •                                                                                 |  |
| ESS (Emergency Stop Signal)                                                                                                                                                                                                                                                                                                                                                                                                                                                                                                                                                                                                                                                                                                                                                                                                                                                                                                                                                                                                                                                                                                                                                                                                                                                                                                                                                                                                                                                                                                                                                                                                                                                                                                                                                                                                                                                                                                                                                                                                                                                                                                    | •                                                                                                                                              | •                                                                                                       | •                                                                                        | •                                                                                 |  |
| Front & Reverse Parking Sensors                                                                                                                                                                                                                                                                                                                                                                                                                                                                                                                                                                                                                                                                                                                                                                                                                                                                                                                                                                                                                                                                                                                                                                                                                                                                                                                                                                                                                                                                                                                                                                                                                                                                                                                                                                                                                                                                                                                                                                                                                                                                                                | •                                                                                                                                              | •                                                                                                       | •                                                                                        | •                                                                                 |  |
| Parking Sensor Dash Display                                                                                                                                                                                                                                                                                                                                                                                                                                                                                                                                                                                                                                                                                                                                                                                                                                                                                                                                                                                                                                                                                                                                                                                                                                                                                                                                                                                                                                                                                                                                                                                                                                                                                                                                                                                                                                                                                                                                                                                                                                                                                                    | •                                                                                                                                              | •                                                                                                       | •                                                                                        | •                                                                                 |  |
| Rear View Camera with In-Audio Display &<br>Dynamic Parking Guidelines                                                                                                                                                                                                                                                                                                                                                                                                                                                                                                                                                                                                                                                                                                                                                                                                                                                                                                                                                                                                                                                                                                                                                                                                                                                                                                                                                                                                                                                                                                                                                                                                                                                                                                                                                                                                                                                                                                                                                                                                                                                         | •                                                                                                                                              | •                                                                                                       | •                                                                                        | •                                                                                 |  |
| CANTIGUES LOS DE LA CARRESTE DEL CARRESTE DEL CARRESTE DE LA CARRE | •                                                                                                                                              | •                                                                                                       | _                                                                                        | _                                                                                 |  |
| -                                                                                                                                                                                                                                                                                                                                                                                                                                                                                                                                                                                                                                                                                                                                                                                                                                                                                                                                                                                                                                                                                                                                                                                                                                                                                                                                                                                                                                                                                                                                                                                                                                                                                                                                                                                                                                                                                                                                                                                                                                                                                                                              | <u> </u>                                                                                                                                       | <u> </u>                                                                                                | •                                                                                        |                                                                                   |  |
| Rear View Mirror (Day & Night)                                                                                                                                                                                                                                                                                                                                                                                                                                                                                                                                                                                                                                                                                                                                                                                                                                                                                                                                                                                                                                                                                                                                                                                                                                                                                                                                                                                                                                                                                                                                                                                                                                                                                                                                                                                                                                                                                                                                                                                                                                                                                                 |                                                                                                                                                | •                                                                                                       | •                                                                                        | •                                                                                 |  |
| -                                                                                                                                                                                                                                                                                                                                                                                                                                                                                                                                                                                                                                                                                                                                                                                                                                                                                                                                                                                                                                                                                                                                                                                                                                                                                                                                                                                                                                                                                                                                                                                                                                                                                                                                                                                                                                                                                                                                                                                                                                                                                                                              | 0                                                                                                                                              |                                                                                                         |                                                                                          |                                                                                   |  |