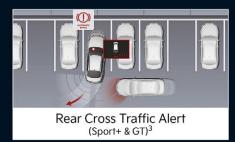

# Cerato MY24 - Mechanical & Feature List

| Engine Type  Capacity (CC)  Max Power (kW @ RPM)  Max Torque (Nm @ RPM)  Bore x Stroke (mm)  Compression Ratio  Model Variants  Fuel (4 Door Sedan / 5 Door Hatch)  Fuel Consumption (L/100km) - Combined <sup>4</sup> Fuel Consumption (L/100km) - Urban <sup>4</sup> Fuel Consumption (L/100km) - Extra-Urban <sup>4</sup> CO <sub>2</sub> Emission (g/km) - Combined  CO <sub>2</sub> Emission (g/km) - Extra-Urban  CO <sub>2</sub> Emission (g/km) - Extra-Urban  Fuel Type Recommended  Fuel Tank Capacity (L)  Weight (4 Door Sedan / 5 Door Hatch)  Tare Weight (kg)  Towing Capacity * (4 Door Sedan / 5 Door Hatch)  Towing Capacity Braked (kg)  Max. Towball Download (kg)  Steering, Brakes & Suspension  Power Steering System                                                                                                                                                                                                                                                                                                                                                                                                                                                                                                                                                                                                                                                                                                                                                                                                                                                                                                                                                                                                                                                                                                                                                                                                                                                                                                                                                                                   | In-line 4 c MPI' D-CVV  1,9  112 @  192 @  81.0 x  10.  S, Sport  7.4 /  10.4 /  5.7 /  173 /  241 /  1,320 /                                  | Tr 16 Valve 99 6,200 4,000 8 97.0 3:1 7.4 7.4 7.10.2 7.5.7 167 7.231 130 Regular L                      | D-CVVT <sup>2</sup> 1,5 150 @ 265 @ 1,50 77.0 > 10. 6.9 / 9.3 / 5.5 / 212 /              | 6,000<br>00 - 4,500<br>x 85.4<br>.0:1<br>6T<br>/ 6.8<br>/ 8.9<br>/ 5.5            |  |
|--------------------------------------------------------------------------------------------------------------------------------------------------------------------------------------------------------------------------------------------------------------------------------------------------------------------------------------------------------------------------------------------------------------------------------------------------------------------------------------------------------------------------------------------------------------------------------------------------------------------------------------------------------------------------------------------------------------------------------------------------------------------------------------------------------------------------------------------------------------------------------------------------------------------------------------------------------------------------------------------------------------------------------------------------------------------------------------------------------------------------------------------------------------------------------------------------------------------------------------------------------------------------------------------------------------------------------------------------------------------------------------------------------------------------------------------------------------------------------------------------------------------------------------------------------------------------------------------------------------------------------------------------------------------------------------------------------------------------------------------------------------------------------------------------------------------------------------------------------------------------------------------------------------------------------------------------------------------------------------------------------------------------------------------------------------------------------------------------------------------------------|------------------------------------------------------------------------------------------------------------------------------------------------|---------------------------------------------------------------------------------------------------------|------------------------------------------------------------------------------------------|-----------------------------------------------------------------------------------|--|
| Max Power (kW @ RPM)  Max Torque (Nm @ RPM)  Bore x Stroke (mm)  Compression Ratio  Model Variants  Fuel (4 Door Sedan / 5 Door Hatch)  Fuel Consumption (L/100km) - Combined <sup>4</sup> Fuel Consumption (L/100km) - Urban <sup>4</sup> Fuel Consumption (L/100km) - Extra-Urban <sup>4</sup> CO <sub>2</sub> Emission (g/km) - Combined  CO <sub>2</sub> Emission (g/km) - Urban  CO <sub>2</sub> Emission (g/km) - Extra-Urban  Fuel Type Recommended  Fuel Tank Capacity (L)  Weight (4 Door Sedan / 5 Door Hatch)  Tare Weight (kg)  Towing Capacity (4 Door Sedan / 5 Door Hatch)  Towing Capacity Unbraked (kg)  Towing Capacity Braked (kg)  Max. Towball Download (kg)  Steering, Brakes & Suspension                                                                                                                                                                                                                                                                                                                                                                                                                                                                                                                                                                                                                                                                                                                                                                                                                                                                                                                                                                                                                                                                                                                                                                                                                                                                                                                                                                                                               | 1,9 112 @ 81.0 y 10. S, Sport 7.4 / 10.4 / 5.7 / 173 / 241 / 134 /                                                                             | 99 6,200 4,000 8,97.0 3:1 Sport+ 7,4 7,4 7,02 7,5,7 167 7,231 7,30 Regular L 5                          | 1,5 (150 @ 265 @ 1,50 (77.0 ) 10. (6.9 ) 9.3 ) 5.5 ) 157 / 212 /                         | 6,000<br>00 - 4,500<br>x 85.4<br>.0:1<br>6T<br>7 6.8<br>7 8.9<br>7 5.5<br>7 158   |  |
| Max Power (kW @ RPM)  Max Torque (Nm @ RPM)  Bore x Stroke (mm)  Compression Ratio  Model Variants  Fuel (4 Door Sedan / 5 Door Hatch)  Fuel Consumption (L/100km) - Combined <sup>4</sup> Fuel Consumption (L/100km) - Urban <sup>4</sup> Fuel Consumption (L/100km) - Extra-Urban <sup>4</sup> CO <sub>2</sub> Emission (g/km) - Combined  CO <sub>2</sub> Emission (g/km) - Urban  CO <sub>2</sub> Emission (g/km) - Extra-Urban  Fuel Type Recommended  Fuel Tank Capacity (L)  Weight (4 Door Sedan / 5 Door Hatch)  Tare Weight (kg)  Towing Capacity (4 Door Sedan / 5 Door Hatch)  Towing Capacity Unbraked (kg)  Towing Capacity Braked (kg)  Max. Towball Download (kg)  Steering, Brakes & Suspension                                                                                                                                                                                                                                                                                                                                                                                                                                                                                                                                                                                                                                                                                                                                                                                                                                                                                                                                                                                                                                                                                                                                                                                                                                                                                                                                                                                                               | 112 @ 192 @ 81.0 \rightarrow 10.  S, Sport  7.4 \rightarrow 10.4 \rightarrow 5.7 \rightarrow 173 \rightarrow 134 \rightarrow 1,320 \rightarrow | 6,200<br>4,000<br>97.0<br>3:1<br>, Sport+<br>77.4<br>710.2<br>75.7<br>7167<br>7231<br>7130<br>8egular U | 150 @ 265 @ 1,50 77.0 \\ 77.0 \\ 10. G 6.9 \\ 9.3 \\ 157 \\ 212 \\ Jnleaded <sup>5</sup> | 6,000<br>00 - 4,500<br>x 85.4<br>0:1<br>6T<br>/ 6.8<br>/ 8.9<br>/ 5.5<br>/ 158    |  |
| Max Torque (Nm @ RPM)  Bore x Stroke (mm)  Compression Ratio  Model Variants  Fuel (4 Door Sedan / 5 Door Hatch)  Fuel Consumption (L/100km) - Combined <sup>4</sup> Fuel Consumption (L/100km) - Urban <sup>4</sup> Fuel Consumption (L/100km) - Extra-Urban <sup>4</sup> CO <sub>2</sub> Emission (g/km) - Combined  CO <sub>2</sub> Emission (g/km) - Urban  CO <sub>2</sub> Emission (g/km) - Extra-Urban  Fuel Type Recommended  Fuel Tank Capacity (L)  Weight (4 Door Sedan / 5 Door Hatch)  Tare Weight (kg)  Towing Capacity G 4 Door Sedan / 5 Door Hatch)  Towing Capacity Unbraked (kg)  Towing Capacity Braked (kg)  Max. Towball Download (kg)  Steering, Brakes & Suspension                                                                                                                                                                                                                                                                                                                                                                                                                                                                                                                                                                                                                                                                                                                                                                                                                                                                                                                                                                                                                                                                                                                                                                                                                                                                                                                                                                                                                                    | 192 @ 81.0 > 10. S, Sport 7.4 / 10.4 / 5.7 / 173 / 241 / 134 /                                                                                 | 4,000<br>4,97.0<br>3:1<br>, Sport+<br>7.4<br>710.2<br>7.5.7<br>167<br>7.231<br>130<br>Regular L         | 265 @ 1,50<br>77.0 ><br>10.<br>6.9 /<br>9.3 /<br>5.5 /<br>157 /<br>212 /                 | 00 - 4,500<br>x 85.4<br>0:1<br>o:1<br>o:1<br>o:1<br>o:1<br>o:1<br>o:1<br>o:1<br>o |  |
| Bore x Stroke (mm)  Compression Ratio  Model Variants  Fuel (4 Door Sedan / 5 Door Hatch)  Fuel Consumption (L/100km) - Combined <sup>4</sup> Fuel Consumption (L/100km) - Urban <sup>4</sup> Fuel Consumption (L/100km) - Extra-Urban <sup>4</sup> CO <sub>2</sub> Emission (g/km) - Combined  CO <sub>2</sub> Emission (g/km) - Urban  CO <sub>2</sub> Emission (g/km) - Extra-Urban  Fuel Type Recommended  Fuel Tank Capacity (L)  Weight (4 Door Sedan / 5 Door Hatch)  Tare Weight (kg)  Towing Capacity Unbraked (kg)  Towing Capacity Braked (kg)  Max. Towball Download (kg)  Steering, Brakes & Suspension                                                                                                                                                                                                                                                                                                                                                                                                                                                                                                                                                                                                                                                                                                                                                                                                                                                                                                                                                                                                                                                                                                                                                                                                                                                                                                                                                                                                                                                                                                           | 81.0 ) 10. S, Sport 7.4 / 10.4 / 5.7 / 173 / 241 / 134 /                                                                                       | ( 97.0<br>3:1<br>. Sport+<br>( 7.4<br>( 10.2<br>( 5.7<br>( 167<br>( 231<br>( 130                        | 77.0 > 10. 6.9 / 9.3 / 5.5 / 157 / 212 / 126 /                                           | x 85.4 .0:1 FT  / 6.8 / 8.9 / 5.5 / 158                                           |  |
| Compression Ratio  Model Variants  Fuel (4 Door Sedan / 5 Door Hatch)  Fuel Consumption (L/100km) - Combined <sup>4</sup> Fuel Consumption (L/100km) - Urban <sup>4</sup> Fuel Consumption (L/100km) - Extra-Urban <sup>4</sup> CO <sub>2</sub> Emission (g/km) - Combined  CO <sub>2</sub> Emission (g/km) - Urban  CO <sub>2</sub> Emission (g/km) - Extra-Urban  Fuel Type Recommended  Fuel Tank Capacity (L)  Weight (4 Door Sedan / 5 Door Hatch)  Tare Weight (kg)  Towing Capacity G 4 Door Sedan / 5 Door Hatch)  Towing Capacity Unbraked (kg)  Towing Capacity Braked (kg)  Max. Towball Download (kg)  Steering, Brakes & Suspension                                                                                                                                                                                                                                                                                                                                                                                                                                                                                                                                                                                                                                                                                                                                                                                                                                                                                                                                                                                                                                                                                                                                                                                                                                                                                                                                                                                                                                                                               | 10. S, Sport  7.4 / 10.4 / 5.7 / 173 / 241 / 134 /                                                                                             | 3:1<br>, Sport+<br>/ 7.4<br>/ 10.2<br>/ 5.7<br>/ 167<br>/ 231<br>/ 130<br>Regular U                     | 10.<br>6.9 /<br>9.3 /<br>5.5 /<br>157 /<br>212 /<br>126 /                                | 0:1<br>6T<br>/ 6.8<br>/ 8.9<br>/ 5.5<br>/ 158                                     |  |
| Model Variants  Fuel (4 Door Sedan / 5 Door Hatch)  Fuel Consumption (L/100km) - Combined <sup>4</sup> Fuel Consumption (L/100km) - Urban <sup>4</sup> Fuel Consumption (L/100km) - Extra-Urban <sup>4</sup> CO <sub>2</sub> Emission (g/km) - Combined  CO <sub>2</sub> Emission (g/km) - Urban  CO <sub>2</sub> Emission (g/km) - Extra-Urban  Fuel Type Recommended  Fuel Tank Capacity (L)  Weight (4 Door Sedan / 5 Door Hatch)  Tare Weight (kg)  Towing Capacity <sup>6</sup> (4 Door Sedan / 5 Door Hatch)  Towing Capacity Unbraked (kg)  Towing Capacity Braked (kg)  Max. Towball Download (kg)  Steering, Brakes & Suspension                                                                                                                                                                                                                                                                                                                                                                                                                                                                                                                                                                                                                                                                                                                                                                                                                                                                                                                                                                                                                                                                                                                                                                                                                                                                                                                                                                                                                                                                                      | S, Sport.  7.4 / 10.4 / 5.7 / 173 / 241 / 134 /                                                                                                | 7.4<br>7.4<br>7.0.2<br>7.5.7<br>7.167<br>7.231<br>7.130<br>Regular U                                    | 6.9 /<br>9.3 /<br>5.5 /<br>157 /<br>212 /<br>126 /<br>Jnleaded <sup>5</sup>              | / 6.8<br>/ 8.9<br>/ 5.5<br>/ 158                                                  |  |
| Fuel (4 Door Sedan / 5 Door Hatch)  Fuel Consumption (L/100km) - Combined <sup>4</sup> Fuel Consumption (L/100km) - Urban <sup>4</sup> Fuel Consumption (L/100km) - Extra-Urban <sup>4</sup> CO <sub>2</sub> Emission (g/km) - Combined  CO <sub>2</sub> Emission (g/km) - Urban  CO <sub>2</sub> Emission (g/km) - Extra-Urban  Fuel Type Recommended  Fuel Tank Capacity (L)  Weight (4 Door Sedan / 5 Door Hatch)  Tare Weight (kg)  Towing Capacity <sup>6</sup> (4 Door Sedan / 5 Door Hatch)  Towing Capacity Unbraked (kg)  Towing Capacity Braked (kg)  Max. Towball Download (kg)  Steering, Brakes & Suspension                                                                                                                                                                                                                                                                                                                                                                                                                                                                                                                                                                                                                                                                                                                                                                                                                                                                                                                                                                                                                                                                                                                                                                                                                                                                                                                                                                                                                                                                                                      | 7.4 /<br>10.4 /<br>5.7 /<br>173 /<br>241 /<br>134 /                                                                                            | 7.7.4<br>7.10.2<br>7.5.7<br>7.167<br>7.231<br>7.130<br>Regular L                                        | 6.9 ,<br>9.3 ,<br>5.5 ,<br>157 ,<br>212 ,<br>126 ,                                       | / 6.8<br>/ 8.9<br>/ 5.5<br>/ 158                                                  |  |
| Fuel Consumption (L/100km) - Combined <sup>4</sup> Fuel Consumption (L/100km) - Urban <sup>4</sup> Fuel Consumption (L/100km) - Extra-Urban <sup>4</sup> CO <sub>2</sub> Emission (g/km) - Combined  CO <sub>2</sub> Emission (g/km) - Urban  CO <sub>2</sub> Emission (g/km) - Extra-Urban  Fuel Type Recommended  Fuel Tank Capacity (L)  Weight (4 Door Sedan / 5 Door Hatch)  Tare Weight (kg)  Towing Capacity <sup>6</sup> (4 Door Sedan / 5 Door Hatch)  Towing Capacity Unbraked (kg)  Towing Capacity Braked (kg)  Max. Towball Download (kg)  Steering, Brakes & Suspension                                                                                                                                                                                                                                                                                                                                                                                                                                                                                                                                                                                                                                                                                                                                                                                                                                                                                                                                                                                                                                                                                                                                                                                                                                                                                                                                                                                                                                                                                                                                          | 10.4 /<br>5.7 /<br>173 /<br>241 /<br>134 /                                                                                                     | 7 10.2<br>7 5.7<br>7 167<br>7 231<br>7 130<br>Regular U                                                 | 9.3 ,<br>5.5 ,<br>157 ,<br>212 ,<br>126 ,<br>Jnleaded <sup>s</sup>                       | / 8.9<br>/ 5.5<br>/ 158<br>/ 209                                                  |  |
| Fuel Consumption (L/100km) - Urban <sup>4</sup> Fuel Consumption (L/100km) - Extra-Urban <sup>4</sup> CO <sub>2</sub> Emission (g/km) - Combined  CO <sub>2</sub> Emission (g/km) - Urban  CO <sub>2</sub> Emission (g/km) - Extra-Urban  Fuel Type Recommended  Fuel Tank Capacity (L)  Weight (4 Door Sedan / 5 Door Hatch)  Tare Weight (kg)  Towing Capacity <sup>6</sup> (4 Door Sedan / 5 Door Hatch)  Towing Capacity Unbraked (kg)  Towing Capacity Braked (kg)  Max. Towball Download (kg)  Steering, Brakes & Suspension                                                                                                                                                                                                                                                                                                                                                                                                                                                                                                                                                                                                                                                                                                                                                                                                                                                                                                                                                                                                                                                                                                                                                                                                                                                                                                                                                                                                                                                                                                                                                                                             | 10.4 /<br>5.7 /<br>173 /<br>241 /<br>134 /                                                                                                     | 7 10.2<br>7 5.7<br>7 167<br>7 231<br>7 130<br>Regular U                                                 | 9.3 ,<br>5.5 ,<br>157 ,<br>212 ,<br>126 ,<br>Jnleaded <sup>s</sup>                       | / 8.9<br>/ 5.5<br>/ 158<br>/ 209                                                  |  |
| CO <sub>2</sub> Emission (g/km) - Combined  CO <sub>2</sub> Emission (g/km) - Urban  CO <sub>2</sub> Emission (g/km) - Extra-Urban  Fuel Type Recommended  Fuel Tank Capacity (L)  Weight (4 Door Sedan / 5 Door Hatch)  Tare Weight (kg)  Towing Capacity (4 Door Sedan / 5 Door Hatch)  Towing Capacity Unbraked (kg)  Towing Capacity Braked (kg)  Max. Towball Download (kg)  Steering, Brakes & Suspension                                                                                                                                                                                                                                                                                                                                                                                                                                                                                                                                                                                                                                                                                                                                                                                                                                                                                                                                                                                                                                                                                                                                                                                                                                                                                                                                                                                                                                                                                                                                                                                                                                                                                                                | 173 /<br>241 /<br>134 /<br>1,320 /                                                                                                             | 7167<br>7231<br>7130<br>Regular U<br>5                                                                  | 157 /<br>212 /<br>126 /<br>Jnleaded <sup>5</sup>                                         | / 158<br>/ 209                                                                    |  |
| CO <sub>2</sub> Emission (g/km) - Combined  CO <sub>2</sub> Emission (g/km) - Urban  CO <sub>2</sub> Emission (g/km) - Extra-Urban  Fuel Type Recommended  Fuel Tank Capacity (L)  Weight (4 Door Sedan / 5 Door Hatch)  Tare Weight (kg)  Towing Capacity (4 Door Sedan / 5 Door Hatch)  Towing Capacity Unbraked (kg)  Towing Capacity Braked (kg)  Max. Towball Download (kg)  Steering, Brakes & Suspension                                                                                                                                                                                                                                                                                                                                                                                                                                                                                                                                                                                                                                                                                                                                                                                                                                                                                                                                                                                                                                                                                                                                                                                                                                                                                                                                                                                                                                                                                                                                                                                                                                                                                                                | 173 /<br>241 /<br>134 /<br>1,320 /                                                                                                             | 7167<br>7231<br>7130<br>Regular U<br>5                                                                  | 157 /<br>212 /<br>126 /<br>Jnleaded <sup>5</sup>                                         | / 158<br>/ 209                                                                    |  |
| CO <sub>2</sub> Emission (g/km) - Urban  CO <sub>2</sub> Emission (g/km) - Extra-Urban  Fuel Type Recommended  Fuel Tank Capacity (L)  Weight (4 Door Sedan / 5 Door Hatch)  Tare Weight (kg)  Towing Capacity <sup>6</sup> (4 Door Sedan / 5 Door Hatch)  Towing Capacity Unbraked (kg)  Towing Capacity Braked (kg)  Max. Towball Download (kg)  Steering, Brakes & Suspension                                                                                                                                                                                                                                                                                                                                                                                                                                                                                                                                                                                                                                                                                                                                                                                                                                                                                                                                                                                                                                                                                                                                                                                                                                                                                                                                                                                                                                                                                                                                                                                                                                                                                                                                               | 1,320 /                                                                                                                                        | 7 130<br>Regular U<br>5                                                                                 | 126 <i>j</i><br>Jnleaded <sup>5</sup>                                                    |                                                                                   |  |
| Fuel Type Recommended  Fuel Tank Capacity (L)  Weight (4 Door Sedan / 5 Door Hatch)  Tare Weight (kg)  Towing Capacity <sup>6</sup> (4 Door Sedan / 5 Door Hatch)  Towing Capacity Unbraked (kg)  Towing Capacity Braked (kg)  Max. Towball Download (kg)  Steering, Brakes & Suspension                                                                                                                                                                                                                                                                                                                                                                                                                                                                                                                                                                                                                                                                                                                                                                                                                                                                                                                                                                                                                                                                                                                                                                                                                                                                                                                                                                                                                                                                                                                                                                                                                                                                                                                                                                                                                                       | 1,320 /                                                                                                                                        | Regular U                                                                                               | Jnleaded <sup>5</sup>                                                                    | / 128                                                                             |  |
| Fuel Tank Capacity (L)  Weight (4 Door Sedan / 5 Door Hatch)  Tare Weight (kg)  Towing Capacity® (4 Door Sedan / 5 Door Hatch)  Towing Capacity Unbraked (kg)  Towing Capacity Braked (kg)  Max. Towball Download (kg)  Steering, Brakes & Suspension                                                                                                                                                                                                                                                                                                                                                                                                                                                                                                                                                                                                                                                                                                                                                                                                                                                                                                                                                                                                                                                                                                                                                                                                                                                                                                                                                                                                                                                                                                                                                                                                                                                                                                                                                                                                                                                                          |                                                                                                                                                | 5                                                                                                       |                                                                                          |                                                                                   |  |
| Weight (4 Door Sedan / 5 Door Hatch)  Tare Weight (kg)  Towing Capacity <sup>6</sup> (4 Door Sedan / 5 Door Hatch)  Towing Capacity Unbraked (kg)  Towing Capacity Braked (kg)  Max. Towball Download (kg)  Steering, Brakes & Suspension                                                                                                                                                                                                                                                                                                                                                                                                                                                                                                                                                                                                                                                                                                                                                                                                                                                                                                                                                                                                                                                                                                                                                                                                                                                                                                                                                                                                                                                                                                                                                                                                                                                                                                                                                                                                                                                                                      |                                                                                                                                                |                                                                                                         | 0                                                                                        |                                                                                   |  |
| Tare Weight (kg)  Towing Capacity <sup>6</sup> (4 Door Sedan / 5 Door Hatch)  Towing Capacity Unbraked (kg)  Towing Capacity Braked (kg)  Max. Towball Download (kg)  Steering, Brakes & Suspension                                                                                                                                                                                                                                                                                                                                                                                                                                                                                                                                                                                                                                                                                                                                                                                                                                                                                                                                                                                                                                                                                                                                                                                                                                                                                                                                                                                                                                                                                                                                                                                                                                                                                                                                                                                                                                                                                                                            |                                                                                                                                                | 1,345                                                                                                   |                                                                                          |                                                                                   |  |
| Towing Capacity <sup>6</sup> (4 Door Sedan / 5 Door Hatch) Towing Capacity Unbraked (kg) Towing Capacity Braked (kg) Max. Towball Download (kg) Steering, Brakes & Suspension                                                                                                                                                                                                                                                                                                                                                                                                                                                                                                                                                                                                                                                                                                                                                                                                                                                                                                                                                                                                                                                                                                                                                                                                                                                                                                                                                                                                                                                                                                                                                                                                                                                                                                                                                                                                                                                                                                                                                  |                                                                                                                                                | 1,345                                                                                                   |                                                                                          |                                                                                   |  |
| Towing Capacity <sup>6</sup> (4 Door Sedan / 5 Door Hatch) Towing Capacity Unbraked (kg) Towing Capacity Braked (kg) Max. Towball Download (kg) Steering, Brakes & Suspension                                                                                                                                                                                                                                                                                                                                                                                                                                                                                                                                                                                                                                                                                                                                                                                                                                                                                                                                                                                                                                                                                                                                                                                                                                                                                                                                                                                                                                                                                                                                                                                                                                                                                                                                                                                                                                                                                                                                                  |                                                                                                                                                |                                                                                                         | 1,370                                                                                    | / 1,395                                                                           |  |
| Towing Capacity Unbraked (kg)  Towing Capacity Braked (kg)  Max. Towball Download (kg)  Steering, Brakes & Suspension                                                                                                                                                                                                                                                                                                                                                                                                                                                                                                                                                                                                                                                                                                                                                                                                                                                                                                                                                                                                                                                                                                                                                                                                                                                                                                                                                                                                                                                                                                                                                                                                                                                                                                                                                                                                                                                                                                                                                                                                          | 1,100 /                                                                                                                                        |                                                                                                         | ,,,,,,,,,,,,,,,,,,,,,,,,,,,,,,,,,,,,,,,                                                  |                                                                                   |  |
| Towing Capacity Braked (kg)  Max. Towball Download (kg)  Steering, Brakes & Suspension                                                                                                                                                                                                                                                                                                                                                                                                                                                                                                                                                                                                                                                                                                                                                                                                                                                                                                                                                                                                                                                                                                                                                                                                                                                                                                                                                                                                                                                                                                                                                                                                                                                                                                                                                                                                                                                                                                                                                                                                                                         | 1,100 /                                                                                                                                        | 61                                                                                                      | 10                                                                                       |                                                                                   |  |
| Max. Towball Download (kg) Steering, Brakes & Suspension                                                                                                                                                                                                                                                                                                                                                                                                                                                                                                                                                                                                                                                                                                                                                                                                                                                                                                                                                                                                                                                                                                                                                                                                                                                                                                                                                                                                                                                                                                                                                                                                                                                                                                                                                                                                                                                                                                                                                                                                                                                                       |                                                                                                                                                |                                                                                                         | 1,100 / 1,100                                                                            |                                                                                   |  |
| Steering, Brakes & Suspension                                                                                                                                                                                                                                                                                                                                                                                                                                                                                                                                                                                                                                                                                                                                                                                                                                                                                                                                                                                                                                                                                                                                                                                                                                                                                                                                                                                                                                                                                                                                                                                                                                                                                                                                                                                                                                                                                                                                                                                                                                                                                                  |                                                                                                                                                | 7                                                                                                       |                                                                                          | -                                                                                 |  |
|                                                                                                                                                                                                                                                                                                                                                                                                                                                                                                                                                                                                                                                                                                                                                                                                                                                                                                                                                                                                                                                                                                                                                                                                                                                                                                                                                                                                                                                                                                                                                                                                                                                                                                                                                                                                                                                                                                                                                                                                                                                                                                                                | S                                                                                                                                              | Sport                                                                                                   | Sport +                                                                                  | GT                                                                                |  |
|                                                                                                                                                                                                                                                                                                                                                                                                                                                                                                                                                                                                                                                                                                                                                                                                                                                                                                                                                                                                                                                                                                                                                                                                                                                                                                                                                                                                                                                                                                                                                                                                                                                                                                                                                                                                                                                                                                                                                                                                                                                                                                                                |                                                                                                                                                | •                                                                                                       | Power Steering)                                                                          | )                                                                                 |  |
| Sports Tuned Suspension & Steering                                                                                                                                                                                                                                                                                                                                                                                                                                                                                                                                                                                                                                                                                                                                                                                                                                                                                                                                                                                                                                                                                                                                                                                                                                                                                                                                                                                                                                                                                                                                                                                                                                                                                                                                                                                                                                                                                                                                                                                                                                                                                             | _                                                                                                                                              | _                                                                                                       | _                                                                                        |                                                                                   |  |
| DMS8 System (4 Modes - Normal, Eco, Smart, Sport)                                                                                                                                                                                                                                                                                                                                                                                                                                                                                                                                                                                                                                                                                                                                                                                                                                                                                                                                                                                                                                                                                                                                                                                                                                                                                                                                                                                                                                                                                                                                                                                                                                                                                                                                                                                                                                                                                                                                                                                                                                                                              |                                                                                                                                                |                                                                                                         | •                                                                                        |                                                                                   |  |
| Tilt & Telescopic Adjustable Steering Column                                                                                                                                                                                                                                                                                                                                                                                                                                                                                                                                                                                                                                                                                                                                                                                                                                                                                                                                                                                                                                                                                                                                                                                                                                                                                                                                                                                                                                                                                                                                                                                                                                                                                                                                                                                                                                                                                                                                                                                                                                                                                   |                                                                                                                                                |                                                                                                         |                                                                                          |                                                                                   |  |
| Minimum Turning Circle (m)                                                                                                                                                                                                                                                                                                                                                                                                                                                                                                                                                                                                                                                                                                                                                                                                                                                                                                                                                                                                                                                                                                                                                                                                                                                                                                                                                                                                                                                                                                                                                                                                                                                                                                                                                                                                                                                                                                                                                                                                                                                                                                     |                                                                                                                                                | 10                                                                                                      | 0.6                                                                                      |                                                                                   |  |
| Front Brakes (Ventilated Disc)                                                                                                                                                                                                                                                                                                                                                                                                                                                                                                                                                                                                                                                                                                                                                                                                                                                                                                                                                                                                                                                                                                                                                                                                                                                                                                                                                                                                                                                                                                                                                                                                                                                                                                                                                                                                                                                                                                                                                                                                                                                                                                 |                                                                                                                                                | 280mm                                                                                                   |                                                                                          | 305mm                                                                             |  |
| Rear Brakes (262mm Solid Disc)                                                                                                                                                                                                                                                                                                                                                                                                                                                                                                                                                                                                                                                                                                                                                                                                                                                                                                                                                                                                                                                                                                                                                                                                                                                                                                                                                                                                                                                                                                                                                                                                                                                                                                                                                                                                                                                                                                                                                                                                                                                                                                 |                                                                                                                                                | •                                                                                                       | _                                                                                        | -                                                                                 |  |
| Rear Brakes (284mm Solid Disc)                                                                                                                                                                                                                                                                                                                                                                                                                                                                                                                                                                                                                                                                                                                                                                                                                                                                                                                                                                                                                                                                                                                                                                                                                                                                                                                                                                                                                                                                                                                                                                                                                                                                                                                                                                                                                                                                                                                                                                                                                                                                                                 | 0                                                                                                                                              | •                                                                                                       | •                                                                                        |                                                                                   |  |
| Electronic Parking Brake with Auto Hold                                                                                                                                                                                                                                                                                                                                                                                                                                                                                                                                                                                                                                                                                                                                                                                                                                                                                                                                                                                                                                                                                                                                                                                                                                                                                                                                                                                                                                                                                                                                                                                                                                                                                                                                                                                                                                                                                                                                                                                                                                                                                        | •                                                                                                                                              | •                                                                                                       |                                                                                          |                                                                                   |  |
| Front Suspension                                                                                                                                                                                                                                                                                                                                                                                                                                                                                                                                                                                                                                                                                                                                                                                                                                                                                                                                                                                                                                                                                                                                                                                                                                                                                                                                                                                                                                                                                                                                                                                                                                                                                                                                                                                                                                                                                                                                                                                                                                                                                                               | ° ° • • • • McPherson Strut                                                                                                                    |                                                                                                         |                                                                                          |                                                                                   |  |
| Rear Suspension                                                                                                                                                                                                                                                                                                                                                                                                                                                                                                                                                                                                                                                                                                                                                                                                                                                                                                                                                                                                                                                                                                                                                                                                                                                                                                                                                                                                                                                                                                                                                                                                                                                                                                                                                                                                                                                                                                                                                                                                                                                                                                                | Count                                                                                                                                          | ed Torsion Bear                                                                                         |                                                                                          | Multi-Link                                                                        |  |
| Transmission                                                                                                                                                                                                                                                                                                                                                                                                                                                                                                                                                                                                                                                                                                                                                                                                                                                                                                                                                                                                                                                                                                                                                                                                                                                                                                                                                                                                                                                                                                                                                                                                                                                                                                                                                                                                                                                                                                                                                                                                                                                                                                                   |                                                                                                                                                |                                                                                                         |                                                                                          | Widili Ellik                                                                      |  |
| 6 Speed Automatic (A/T)                                                                                                                                                                                                                                                                                                                                                                                                                                                                                                                                                                                                                                                                                                                                                                                                                                                                                                                                                                                                                                                                                                                                                                                                                                                                                                                                                                                                                                                                                                                                                                                                                                                                                                                                                                                                                                                                                                                                                                                                                                                                                                        |                                                                                                                                                |                                                                                                         |                                                                                          | _                                                                                 |  |
| 7 Speed Dual Clutch Transmission (DCT)                                                                                                                                                                                                                                                                                                                                                                                                                                                                                                                                                                                                                                                                                                                                                                                                                                                                                                                                                                                                                                                                                                                                                                                                                                                                                                                                                                                                                                                                                                                                                                                                                                                                                                                                                                                                                                                                                                                                                                                                                                                                                         | _                                                                                                                                              | _                                                                                                       | _                                                                                        |                                                                                   |  |
| Dimensions (4 Door Sedan/ 5 Door Hatch)                                                                                                                                                                                                                                                                                                                                                                                                                                                                                                                                                                                                                                                                                                                                                                                                                                                                                                                                                                                                                                                                                                                                                                                                                                                                                                                                                                                                                                                                                                                                                                                                                                                                                                                                                                                                                                                                                                                                                                                                                                                                                        |                                                                                                                                                |                                                                                                         |                                                                                          |                                                                                   |  |
| Overall Length (mm)                                                                                                                                                                                                                                                                                                                                                                                                                                                                                                                                                                                                                                                                                                                                                                                                                                                                                                                                                                                                                                                                                                                                                                                                                                                                                                                                                                                                                                                                                                                                                                                                                                                                                                                                                                                                                                                                                                                                                                                                                                                                                                            |                                                                                                                                                | 4,640                                                                                                   | / <b>4</b> 510                                                                           |                                                                                   |  |
| Overall Width (mm)                                                                                                                                                                                                                                                                                                                                                                                                                                                                                                                                                                                                                                                                                                                                                                                                                                                                                                                                                                                                                                                                                                                                                                                                                                                                                                                                                                                                                                                                                                                                                                                                                                                                                                                                                                                                                                                                                                                                                                                                                                                                                                             |                                                                                                                                                | 1,800 /                                                                                                 |                                                                                          |                                                                                   |  |
| Overall Height (mm)                                                                                                                                                                                                                                                                                                                                                                                                                                                                                                                                                                                                                                                                                                                                                                                                                                                                                                                                                                                                                                                                                                                                                                                                                                                                                                                                                                                                                                                                                                                                                                                                                                                                                                                                                                                                                                                                                                                                                                                                                                                                                                            |                                                                                                                                                | 1,440 / 1,445                                                                                           | 1,000                                                                                    | 1,435 / 1,440                                                                     |  |
| Wheelbase (mm)                                                                                                                                                                                                                                                                                                                                                                                                                                                                                                                                                                                                                                                                                                                                                                                                                                                                                                                                                                                                                                                                                                                                                                                                                                                                                                                                                                                                                                                                                                                                                                                                                                                                                                                                                                                                                                                                                                                                                                                                                                                                                                                 |                                                                                                                                                | 2,700 /                                                                                                 | / 2 700                                                                                  | 1,433 / 1,440                                                                     |  |
| Minimum Ground Clearance (mm)                                                                                                                                                                                                                                                                                                                                                                                                                                                                                                                                                                                                                                                                                                                                                                                                                                                                                                                                                                                                                                                                                                                                                                                                                                                                                                                                                                                                                                                                                                                                                                                                                                                                                                                                                                                                                                                                                                                                                                                                                                                                                                  |                                                                                                                                                | 140 / 140                                                                                               | 2,700                                                                                    | 135 / 135                                                                         |  |
| Luggage Space (L, VDA)                                                                                                                                                                                                                                                                                                                                                                                                                                                                                                                                                                                                                                                                                                                                                                                                                                                                                                                                                                                                                                                                                                                                                                                                                                                                                                                                                                                                                                                                                                                                                                                                                                                                                                                                                                                                                                                                                                                                                                                                                                                                                                         |                                                                                                                                                |                                                                                                         | / //28                                                                                   | 133 / 133                                                                         |  |
| Luggage Space (L, SAE)                                                                                                                                                                                                                                                                                                                                                                                                                                                                                                                                                                                                                                                                                                                                                                                                                                                                                                                                                                                                                                                                                                                                                                                                                                                                                                                                                                                                                                                                                                                                                                                                                                                                                                                                                                                                                                                                                                                                                                                                                                                                                                         | 502 / 428<br>434 / 741                                                                                                                         |                                                                                                         |                                                                                          |                                                                                   |  |
| Wheels & Tyres                                                                                                                                                                                                                                                                                                                                                                                                                                                                                                                                                                                                                                                                                                                                                                                                                                                                                                                                                                                                                                                                                                                                                                                                                                                                                                                                                                                                                                                                                                                                                                                                                                                                                                                                                                                                                                                                                                                                                                                                                                                                                                                 |                                                                                                                                                | 434                                                                                                     | . /31                                                                                    |                                                                                   |  |
| Wheel Size & Type                                                                                                                                                                                                                                                                                                                                                                                                                                                                                                                                                                                                                                                                                                                                                                                                                                                                                                                                                                                                                                                                                                                                                                                                                                                                                                                                                                                                                                                                                                                                                                                                                                                                                                                                                                                                                                                                                                                                                                                                                                                                                                              | 16" Steel                                                                                                                                      | 17" Alloy                                                                                               | 17" Alloy                                                                                | 18" Alloy                                                                         |  |
|                                                                                                                                                                                                                                                                                                                                                                                                                                                                                                                                                                                                                                                                                                                                                                                                                                                                                                                                                                                                                                                                                                                                                                                                                                                                                                                                                                                                                                                                                                                                                                                                                                                                                                                                                                                                                                                                                                                                                                                                                                                                                                                                | 205/55 R16                                                                                                                                     | 225/45 R17                                                                                              | 225/45 R17                                                                               | 225/40Z R18                                                                       |  |
| ,                                                                                                                                                                                                                                                                                                                                                                                                                                                                                                                                                                                                                                                                                                                                                                                                                                                                                                                                                                                                                                                                                                                                                                                                                                                                                                                                                                                                                                                                                                                                                                                                                                                                                                                                                                                                                                                                                                                                                                                                                                                                                                                              | 203/33 KIO                                                                                                                                     |                                                                                                         |                                                                                          | 223/402 K16                                                                       |  |
| TPMS (Tyre Pressure Monitoring System)                                                                                                                                                                                                                                                                                                                                                                                                                                                                                                                                                                                                                                                                                                                                                                                                                                                                                                                                                                                                                                                                                                                                                                                                                                                                                                                                                                                                                                                                                                                                                                                                                                                                                                                                                                                                                                                                                                                                                                                                                                                                                         | • Temporary Steel                                                                                                                              |                                                                                                         |                                                                                          |                                                                                   |  |
| Spare Wheel Type Safety                                                                                                                                                                                                                                                                                                                                                                                                                                                                                                                                                                                                                                                                                                                                                                                                                                                                                                                                                                                                                                                                                                                                                                                                                                                                                                                                                                                                                                                                                                                                                                                                                                                                                                                                                                                                                                                                                                                                                                                                                                                                                                        |                                                                                                                                                | rempora                                                                                                 | ar y Sieci                                                                               |                                                                                   |  |
| · ·                                                                                                                                                                                                                                                                                                                                                                                                                                                                                                                                                                                                                                                                                                                                                                                                                                                                                                                                                                                                                                                                                                                                                                                                                                                                                                                                                                                                                                                                                                                                                                                                                                                                                                                                                                                                                                                                                                                                                                                                                                                                                                                            |                                                                                                                                                |                                                                                                         |                                                                                          |                                                                                   |  |
| Active Safety <sup>9</sup> ARS (Apti-Lock Broking System) with ERDIO 8-RAII                                                                                                                                                                                                                                                                                                                                                                                                                                                                                                                                                                                                                                                                                                                                                                                                                                                                                                                                                                                                                                                                                                                                                                                                                                                                                                                                                                                                                                                                                                                                                                                                                                                                                                                                                                                                                                                                                                                                                                                                                                                    |                                                                                                                                                | •                                                                                                       | •                                                                                        | _                                                                                 |  |
| ABS (Anti-Lock Braking System) with EBD <sup>10</sup> & BA <sup>11</sup>                                                                                                                                                                                                                                                                                                                                                                                                                                                                                                                                                                                                                                                                                                                                                                                                                                                                                                                                                                                                                                                                                                                                                                                                                                                                                                                                                                                                                                                                                                                                                                                                                                                                                                                                                                                                                                                                                                                                                                                                                                                       | •                                                                                                                                              | •                                                                                                       | •                                                                                        | •                                                                                 |  |
| ESC (Electronic Stability Control) with TCS <sup>12</sup>                                                                                                                                                                                                                                                                                                                                                                                                                                                                                                                                                                                                                                                                                                                                                                                                                                                                                                                                                                                                                                                                                                                                                                                                                                                                                                                                                                                                                                                                                                                                                                                                                                                                                                                                                                                                                                                                                                                                                                                                                                                                      | •                                                                                                                                              | •                                                                                                       | •                                                                                        | •                                                                                 |  |
| VSM (Vehicle Stability Management)                                                                                                                                                                                                                                                                                                                                                                                                                                                                                                                                                                                                                                                                                                                                                                                                                                                                                                                                                                                                                                                                                                                                                                                                                                                                                                                                                                                                                                                                                                                                                                                                                                                                                                                                                                                                                                                                                                                                                                                                                                                                                             | •                                                                                                                                              | •                                                                                                       | •                                                                                        | •                                                                                 |  |
| HAC (Hill-Start Assist Control)                                                                                                                                                                                                                                                                                                                                                                                                                                                                                                                                                                                                                                                                                                                                                                                                                                                                                                                                                                                                                                                                                                                                                                                                                                                                                                                                                                                                                                                                                                                                                                                                                                                                                                                                                                                                                                                                                                                                                                                                                                                                                                | •                                                                                                                                              | •                                                                                                       | •                                                                                        | •                                                                                 |  |
| ESS (Emergency Stop Signal)                                                                                                                                                                                                                                                                                                                                                                                                                                                                                                                                                                                                                                                                                                                                                                                                                                                                                                                                                                                                                                                                                                                                                                                                                                                                                                                                                                                                                                                                                                                                                                                                                                                                                                                                                                                                                                                                                                                                                                                                                                                                                                    | •                                                                                                                                              | •                                                                                                       | •                                                                                        | •                                                                                 |  |
| Front & Reverse Parking Sensors                                                                                                                                                                                                                                                                                                                                                                                                                                                                                                                                                                                                                                                                                                                                                                                                                                                                                                                                                                                                                                                                                                                                                                                                                                                                                                                                                                                                                                                                                                                                                                                                                                                                                                                                                                                                                                                                                                                                                                                                                                                                                                | •                                                                                                                                              | •                                                                                                       | •                                                                                        | •                                                                                 |  |
| Parking Sensor Dash Display                                                                                                                                                                                                                                                                                                                                                                                                                                                                                                                                                                                                                                                                                                                                                                                                                                                                                                                                                                                                                                                                                                                                                                                                                                                                                                                                                                                                                                                                                                                                                                                                                                                                                                                                                                                                                                                                                                                                                                                                                                                                                                    | •                                                                                                                                              | •                                                                                                       | •                                                                                        | •                                                                                 |  |
| Rear View Camera with In-Audio Display &<br>Dynamic Parking Guidelines                                                                                                                                                                                                                                                                                                                                                                                                                                                                                                                                                                                                                                                                                                                                                                                                                                                                                                                                                                                                                                                                                                                                                                                                                                                                                                                                                                                                                                                                                                                                                                                                                                                                                                                                                                                                                                                                                                                                                                                                                                                         | •                                                                                                                                              | •                                                                                                       | •                                                                                        | •                                                                                 |  |
| CANTIGUES LOS DE LA CARRESTE DEL CARRESTE DEL CARRESTE DE LA CARRE | •                                                                                                                                              | •                                                                                                       | _                                                                                        | _                                                                                 |  |
| -                                                                                                                                                                                                                                                                                                                                                                                                                                                                                                                                                                                                                                                                                                                                                                                                                                                                                                                                                                                                                                                                                                                                                                                                                                                                                                                                                                                                                                                                                                                                                                                                                                                                                                                                                                                                                                                                                                                                                                                                                                                                                                                              | <u> </u>                                                                                                                                       | <u> </u>                                                                                                | •                                                                                        |                                                                                   |  |
| Rear View Mirror (Day & Night)                                                                                                                                                                                                                                                                                                                                                                                                                                                                                                                                                                                                                                                                                                                                                                                                                                                                                                                                                                                                                                                                                                                                                                                                                                                                                                                                                                                                                                                                                                                                                                                                                                                                                                                                                                                                                                                                                                                                                                                                                                                                                                 |                                                                                                                                                | •                                                                                                       | •                                                                                        | •                                                                                 |  |
| -                                                                                                                                                                                                                                                                                                                                                                                                                                                                                                                                                                                                                                                                                                                                                                                                                                                                                                                                                                                                                                                                                                                                                                                                                                                                                                                                                                                                                                                                                                                                                                                                                                                                                                                                                                                                                                                                                                                                                                                                                                                                                                                              | 0                                                                                                                                              |                                                                                                         |                                                                                          |                                                                                   |  |