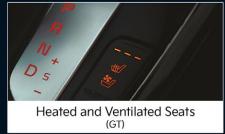

# Cerato MY24 - Mechanical & Feature List

| Engine Type  Capacity (CC)  Max Power (kW @ RPM)  Max Torque (Nm @ RPM)  Bore x Stroke (mm)  Compression Ratio  Model Variants  Fuel (4 Door Sedan / 5 Door Hatch)  Fuel Consumption (L/100km) - Combined <sup>4</sup> Fuel Consumption (L/100km) - Urban <sup>4</sup> Fuel Consumption (L/100km) - Extra-Urban <sup>4</sup> CO <sub>2</sub> Emission (g/km) - Combined  CO <sub>2</sub> Emission (g/km) - Extra-Urban  CO <sub>2</sub> Emission (g/km) - Extra-Urban  Fuel Type Recommended  Fuel Tank Capacity (L)  Weight (4 Door Sedan / 5 Door Hatch)  Tare Weight (kg)  Towing Capacity * (4 Door Sedan / 5 Door Hatch)  Towing Capacity Braked (kg)  Max. Towball Download (kg)  Steering, Brakes & Suspension  Power Steering System                                                                                                                                                                                                                                                                                                                                                                                                                                                                                                                                                                                                                                                                                                                                                                                                                                                                                                                                                                                                                                                                                                                                                                                                                                                                                                                                                                                   | In-line 4 c MPI' D-CVV  1,9  112 @  192 @  81.0 x  10.  S, Sport  7.4 /  10.4 /  5.7 /  173 /  241 /  1,320 /                                  | Tr 16 Valve 99 6,200 4,000 8 97.0 3:1 7.4 7.4 7.10.2 7.5.7 167 7.231 130 Regular L                      | D-CVVT <sup>2</sup> 1,5 150 @ 265 @ 1,50 77.0 > 10. 6.9 / 9.3 / 5.5 / 212 /              | 6,000<br>00 - 4,500<br>x 85.4<br>.0:1<br>6T<br>/ 6.8<br>/ 8.9<br>/ 5.5            |  |
|--------------------------------------------------------------------------------------------------------------------------------------------------------------------------------------------------------------------------------------------------------------------------------------------------------------------------------------------------------------------------------------------------------------------------------------------------------------------------------------------------------------------------------------------------------------------------------------------------------------------------------------------------------------------------------------------------------------------------------------------------------------------------------------------------------------------------------------------------------------------------------------------------------------------------------------------------------------------------------------------------------------------------------------------------------------------------------------------------------------------------------------------------------------------------------------------------------------------------------------------------------------------------------------------------------------------------------------------------------------------------------------------------------------------------------------------------------------------------------------------------------------------------------------------------------------------------------------------------------------------------------------------------------------------------------------------------------------------------------------------------------------------------------------------------------------------------------------------------------------------------------------------------------------------------------------------------------------------------------------------------------------------------------------------------------------------------------------------------------------------------------|------------------------------------------------------------------------------------------------------------------------------------------------|---------------------------------------------------------------------------------------------------------|------------------------------------------------------------------------------------------|-----------------------------------------------------------------------------------|--|
| Max Power (kW @ RPM)  Max Torque (Nm @ RPM)  Bore x Stroke (mm)  Compression Ratio  Model Variants  Fuel (4 Door Sedan / 5 Door Hatch)  Fuel Consumption (L/100km) - Combined <sup>4</sup> Fuel Consumption (L/100km) - Urban <sup>4</sup> Fuel Consumption (L/100km) - Extra-Urban <sup>4</sup> CO <sub>2</sub> Emission (g/km) - Combined  CO <sub>2</sub> Emission (g/km) - Urban  CO <sub>2</sub> Emission (g/km) - Extra-Urban  Fuel Type Recommended  Fuel Tank Capacity (L)  Weight (4 Door Sedan / 5 Door Hatch)  Tare Weight (kg)  Towing Capacity (4 Door Sedan / 5 Door Hatch)  Towing Capacity Unbraked (kg)  Towing Capacity Braked (kg)  Max. Towball Download (kg)  Steering, Brakes & Suspension                                                                                                                                                                                                                                                                                                                                                                                                                                                                                                                                                                                                                                                                                                                                                                                                                                                                                                                                                                                                                                                                                                                                                                                                                                                                                                                                                                                                               | 1,9 112 @ 81.0 y 10. S, Sport 7.4 / 10.4 / 5.7 / 173 / 241 / 134 /                                                                             | 99 6,200 4,000 8,97.0 3:1 Sport+ 7,4 7,4 7,02 7,5,7 167 7,231 7,30 Regular L 5                          | 1,5 (150 @ 265 @ 1,50 (77.0 ) 10. (6.9 ) 9.3 ) 5.5 ) 157 / 212 /                         | 6,000<br>00 - 4,500<br>x 85.4<br>.0:1<br>6T<br>7 6.8<br>7 8.9<br>7 5.5<br>7 158   |  |
| Max Power (kW @ RPM)  Max Torque (Nm @ RPM)  Bore x Stroke (mm)  Compression Ratio  Model Variants  Fuel (4 Door Sedan / 5 Door Hatch)  Fuel Consumption (L/100km) - Combined <sup>4</sup> Fuel Consumption (L/100km) - Urban <sup>4</sup> Fuel Consumption (L/100km) - Extra-Urban <sup>4</sup> CO <sub>2</sub> Emission (g/km) - Combined  CO <sub>2</sub> Emission (g/km) - Urban  CO <sub>2</sub> Emission (g/km) - Extra-Urban  Fuel Type Recommended  Fuel Tank Capacity (L)  Weight (4 Door Sedan / 5 Door Hatch)  Tare Weight (kg)  Towing Capacity (4 Door Sedan / 5 Door Hatch)  Towing Capacity Unbraked (kg)  Towing Capacity Braked (kg)  Max. Towball Download (kg)  Steering, Brakes & Suspension                                                                                                                                                                                                                                                                                                                                                                                                                                                                                                                                                                                                                                                                                                                                                                                                                                                                                                                                                                                                                                                                                                                                                                                                                                                                                                                                                                                                               | 112 @ 192 @ 81.0 \rightarrow 10.  S, Sport  7.4 \rightarrow 10.4 \rightarrow 5.7 \rightarrow 173 \rightarrow 134 \rightarrow 1,320 \rightarrow | 6,200<br>4,000<br>97.0<br>3:1<br>, Sport+<br>77.4<br>710.2<br>75.7<br>7167<br>7231<br>7130<br>8egular U | 150 @ 265 @ 1,50 77.0 \\ 77.0 \\ 10. G 6.9 \\ 9.3 \\ 157 \\ 212 \\ Jnleaded <sup>5</sup> | 6,000<br>00 - 4,500<br>x 85.4<br>0:1<br>6T<br>/ 6.8<br>/ 8.9<br>/ 5.5<br>/ 158    |  |
| Max Torque (Nm @ RPM)  Bore x Stroke (mm)  Compression Ratio  Model Variants  Fuel (4 Door Sedan / 5 Door Hatch)  Fuel Consumption (L/100km) - Combined <sup>4</sup> Fuel Consumption (L/100km) - Urban <sup>4</sup> Fuel Consumption (L/100km) - Extra-Urban <sup>4</sup> CO <sub>2</sub> Emission (g/km) - Combined  CO <sub>2</sub> Emission (g/km) - Urban  CO <sub>2</sub> Emission (g/km) - Extra-Urban  Fuel Type Recommended  Fuel Tank Capacity (L)  Weight (4 Door Sedan / 5 Door Hatch)  Tare Weight (kg)  Towing Capacity G 4 Door Sedan / 5 Door Hatch)  Towing Capacity Unbraked (kg)  Towing Capacity Braked (kg)  Max. Towball Download (kg)  Steering, Brakes & Suspension                                                                                                                                                                                                                                                                                                                                                                                                                                                                                                                                                                                                                                                                                                                                                                                                                                                                                                                                                                                                                                                                                                                                                                                                                                                                                                                                                                                                                                    | 192 @ 81.0 > 10. S, Sport 7.4 / 10.4 / 5.7 / 173 / 241 / 134 /                                                                                 | 4,000<br>4,97.0<br>3:1<br>, Sport+<br>7.4<br>710.2<br>7.5.7<br>167<br>7.231<br>130<br>Regular L         | 265 @ 1,50<br>77.0 ><br>10.<br>6.9 /<br>9.3 /<br>5.5 /<br>157 /<br>212 /                 | 00 - 4,500<br>x 85.4<br>0:1<br>o:1<br>o:1<br>o:1<br>o:1<br>o:1<br>o:1<br>o:1<br>o |  |
| Bore x Stroke (mm)  Compression Ratio  Model Variants  Fuel (4 Door Sedan / 5 Door Hatch)  Fuel Consumption (L/100km) - Combined <sup>4</sup> Fuel Consumption (L/100km) - Urban <sup>4</sup> Fuel Consumption (L/100km) - Extra-Urban <sup>4</sup> CO <sub>2</sub> Emission (g/km) - Combined  CO <sub>2</sub> Emission (g/km) - Urban  CO <sub>2</sub> Emission (g/km) - Extra-Urban  Fuel Type Recommended  Fuel Tank Capacity (L)  Weight (4 Door Sedan / 5 Door Hatch)  Tare Weight (kg)  Towing Capacity Unbraked (kg)  Towing Capacity Braked (kg)  Max. Towball Download (kg)  Steering, Brakes & Suspension                                                                                                                                                                                                                                                                                                                                                                                                                                                                                                                                                                                                                                                                                                                                                                                                                                                                                                                                                                                                                                                                                                                                                                                                                                                                                                                                                                                                                                                                                                           | 81.0 ) 10. S, Sport 7.4 / 10.4 / 5.7 / 173 / 241 / 134 /                                                                                       | ( 97.0<br>3:1<br>. Sport+<br>( 7.4<br>( 10.2<br>( 5.7<br>( 167<br>( 231<br>( 130                        | 77.0 > 10. 6.9 / 9.3 / 5.5 / 157 / 212 / 126 /                                           | x 85.4 .0:1 FT  / 6.8 / 8.9 / 5.5 / 158                                           |  |
| Compression Ratio  Model Variants  Fuel (4 Door Sedan / 5 Door Hatch)  Fuel Consumption (L/100km) - Combined <sup>4</sup> Fuel Consumption (L/100km) - Urban <sup>4</sup> Fuel Consumption (L/100km) - Extra-Urban <sup>4</sup> CO <sub>2</sub> Emission (g/km) - Combined  CO <sub>2</sub> Emission (g/km) - Urban  CO <sub>2</sub> Emission (g/km) - Extra-Urban  Fuel Type Recommended  Fuel Tank Capacity (L)  Weight (4 Door Sedan / 5 Door Hatch)  Tare Weight (kg)  Towing Capacity G 4 Door Sedan / 5 Door Hatch)  Towing Capacity Unbraked (kg)  Towing Capacity Braked (kg)  Max. Towball Download (kg)  Steering, Brakes & Suspension                                                                                                                                                                                                                                                                                                                                                                                                                                                                                                                                                                                                                                                                                                                                                                                                                                                                                                                                                                                                                                                                                                                                                                                                                                                                                                                                                                                                                                                                               | 10. S, Sport  7.4 / 10.4 / 5.7 / 173 / 241 / 134 /                                                                                             | 3:1<br>, Sport+<br>/ 7.4<br>/ 10.2<br>/ 5.7<br>/ 167<br>/ 231<br>/ 130<br>Regular U                     | 10.<br>6.9 /<br>9.3 /<br>5.5 /<br>157 /<br>212 /<br>126 /                                | 0:1<br>6T<br>/ 6.8<br>/ 8.9<br>/ 5.5<br>/ 158                                     |  |
| Model Variants  Fuel (4 Door Sedan / 5 Door Hatch)  Fuel Consumption (L/100km) - Combined <sup>4</sup> Fuel Consumption (L/100km) - Urban <sup>4</sup> Fuel Consumption (L/100km) - Extra-Urban <sup>4</sup> CO <sub>2</sub> Emission (g/km) - Combined  CO <sub>2</sub> Emission (g/km) - Urban  CO <sub>2</sub> Emission (g/km) - Extra-Urban  Fuel Type Recommended  Fuel Tank Capacity (L)  Weight (4 Door Sedan / 5 Door Hatch)  Tare Weight (kg)  Towing Capacity <sup>6</sup> (4 Door Sedan / 5 Door Hatch)  Towing Capacity Unbraked (kg)  Towing Capacity Braked (kg)  Max. Towball Download (kg)  Steering, Brakes & Suspension                                                                                                                                                                                                                                                                                                                                                                                                                                                                                                                                                                                                                                                                                                                                                                                                                                                                                                                                                                                                                                                                                                                                                                                                                                                                                                                                                                                                                                                                                      | S, Sport.  7.4 / 10.4 / 5.7 / 173 / 241 / 134 /                                                                                                | 7.4<br>7.4<br>7.0.2<br>7.5.7<br>7.167<br>7.231<br>7.130<br>Regular U                                    | 6.9 /<br>9.3 /<br>5.5 /<br>157 /<br>212 /<br>126 /<br>Jnleaded <sup>5</sup>              | / 6.8<br>/ 8.9<br>/ 5.5<br>/ 158                                                  |  |
| Fuel (4 Door Sedan / 5 Door Hatch)  Fuel Consumption (L/100km) - Combined <sup>4</sup> Fuel Consumption (L/100km) - Urban <sup>4</sup> Fuel Consumption (L/100km) - Extra-Urban <sup>4</sup> CO <sub>2</sub> Emission (g/km) - Combined  CO <sub>2</sub> Emission (g/km) - Urban  CO <sub>2</sub> Emission (g/km) - Extra-Urban  Fuel Type Recommended  Fuel Tank Capacity (L)  Weight (4 Door Sedan / 5 Door Hatch)  Tare Weight (kg)  Towing Capacity <sup>6</sup> (4 Door Sedan / 5 Door Hatch)  Towing Capacity Unbraked (kg)  Towing Capacity Braked (kg)  Max. Towball Download (kg)  Steering, Brakes & Suspension                                                                                                                                                                                                                                                                                                                                                                                                                                                                                                                                                                                                                                                                                                                                                                                                                                                                                                                                                                                                                                                                                                                                                                                                                                                                                                                                                                                                                                                                                                      | 7.4 /<br>10.4 /<br>5.7 /<br>173 /<br>241 /<br>134 /                                                                                            | 7.7.4<br>7.10.2<br>7.5.7<br>7.167<br>7.231<br>7.130<br>Regular L                                        | 6.9 ,<br>9.3 ,<br>5.5 ,<br>157 ,<br>212 ,<br>126 ,                                       | / 6.8<br>/ 8.9<br>/ 5.5<br>/ 158                                                  |  |
| Fuel Consumption (L/100km) - Combined <sup>4</sup> Fuel Consumption (L/100km) - Urban <sup>4</sup> Fuel Consumption (L/100km) - Extra-Urban <sup>4</sup> CO <sub>2</sub> Emission (g/km) - Combined  CO <sub>2</sub> Emission (g/km) - Urban  CO <sub>2</sub> Emission (g/km) - Extra-Urban  Fuel Type Recommended  Fuel Tank Capacity (L)  Weight (4 Door Sedan / 5 Door Hatch)  Tare Weight (kg)  Towing Capacity <sup>6</sup> (4 Door Sedan / 5 Door Hatch)  Towing Capacity Unbraked (kg)  Towing Capacity Braked (kg)  Max. Towball Download (kg)  Steering, Brakes & Suspension                                                                                                                                                                                                                                                                                                                                                                                                                                                                                                                                                                                                                                                                                                                                                                                                                                                                                                                                                                                                                                                                                                                                                                                                                                                                                                                                                                                                                                                                                                                                          | 10.4 /<br>5.7 /<br>173 /<br>241 /<br>134 /                                                                                                     | 7 10.2<br>7 5.7<br>7 167<br>7 231<br>7 130<br>Regular U                                                 | 9.3 ,<br>5.5 ,<br>157 ,<br>212 ,<br>126 ,<br>Jnleaded <sup>s</sup>                       | / 8.9<br>/ 5.5<br>/ 158<br>/ 209                                                  |  |
| Fuel Consumption (L/100km) - Urban <sup>4</sup> Fuel Consumption (L/100km) - Extra-Urban <sup>4</sup> CO <sub>2</sub> Emission (g/km) - Combined  CO <sub>2</sub> Emission (g/km) - Urban  CO <sub>2</sub> Emission (g/km) - Extra-Urban  Fuel Type Recommended  Fuel Tank Capacity (L)  Weight (4 Door Sedan / 5 Door Hatch)  Tare Weight (kg)  Towing Capacity <sup>6</sup> (4 Door Sedan / 5 Door Hatch)  Towing Capacity Unbraked (kg)  Towing Capacity Braked (kg)  Max. Towball Download (kg)  Steering, Brakes & Suspension                                                                                                                                                                                                                                                                                                                                                                                                                                                                                                                                                                                                                                                                                                                                                                                                                                                                                                                                                                                                                                                                                                                                                                                                                                                                                                                                                                                                                                                                                                                                                                                             | 10.4 /<br>5.7 /<br>173 /<br>241 /<br>134 /                                                                                                     | 7 10.2<br>7 5.7<br>7 167<br>7 231<br>7 130<br>Regular U                                                 | 9.3 ,<br>5.5 ,<br>157 ,<br>212 ,<br>126 ,<br>Jnleaded <sup>s</sup>                       | / 8.9<br>/ 5.5<br>/ 158<br>/ 209                                                  |  |
| CO <sub>2</sub> Emission (g/km) - Combined  CO <sub>2</sub> Emission (g/km) - Urban  CO <sub>2</sub> Emission (g/km) - Extra-Urban  Fuel Type Recommended  Fuel Tank Capacity (L)  Weight (4 Door Sedan / 5 Door Hatch)  Tare Weight (kg)  Towing Capacity (4 Door Sedan / 5 Door Hatch)  Towing Capacity Unbraked (kg)  Towing Capacity Braked (kg)  Max. Towball Download (kg)  Steering, Brakes & Suspension                                                                                                                                                                                                                                                                                                                                                                                                                                                                                                                                                                                                                                                                                                                                                                                                                                                                                                                                                                                                                                                                                                                                                                                                                                                                                                                                                                                                                                                                                                                                                                                                                                                                                                                | 173 /<br>241 /<br>134 /<br>1,320 /                                                                                                             | 7167<br>7231<br>7130<br>Regular U<br>5                                                                  | 157 /<br>212 /<br>126 /<br>Jnleaded <sup>5</sup>                                         | / 158<br>/ 209                                                                    |  |
| CO <sub>2</sub> Emission (g/km) - Combined  CO <sub>2</sub> Emission (g/km) - Urban  CO <sub>2</sub> Emission (g/km) - Extra-Urban  Fuel Type Recommended  Fuel Tank Capacity (L)  Weight (4 Door Sedan / 5 Door Hatch)  Tare Weight (kg)  Towing Capacity (4 Door Sedan / 5 Door Hatch)  Towing Capacity Unbraked (kg)  Towing Capacity Braked (kg)  Max. Towball Download (kg)  Steering, Brakes & Suspension                                                                                                                                                                                                                                                                                                                                                                                                                                                                                                                                                                                                                                                                                                                                                                                                                                                                                                                                                                                                                                                                                                                                                                                                                                                                                                                                                                                                                                                                                                                                                                                                                                                                                                                | 173 /<br>241 /<br>134 /<br>1,320 /                                                                                                             | 7167<br>7231<br>7130<br>Regular U<br>5                                                                  | 157 /<br>212 /<br>126 /<br>Jnleaded <sup>5</sup>                                         | / 158<br>/ 209                                                                    |  |
| CO <sub>2</sub> Emission (g/km) - Urban  CO <sub>2</sub> Emission (g/km) - Extra-Urban  Fuel Type Recommended  Fuel Tank Capacity (L)  Weight (4 Door Sedan / 5 Door Hatch)  Tare Weight (kg)  Towing Capacity <sup>6</sup> (4 Door Sedan / 5 Door Hatch)  Towing Capacity Unbraked (kg)  Towing Capacity Braked (kg)  Max. Towball Download (kg)  Steering, Brakes & Suspension                                                                                                                                                                                                                                                                                                                                                                                                                                                                                                                                                                                                                                                                                                                                                                                                                                                                                                                                                                                                                                                                                                                                                                                                                                                                                                                                                                                                                                                                                                                                                                                                                                                                                                                                               | 1,320 /                                                                                                                                        | 7 130<br>Regular U<br>5                                                                                 | 126 <i>j</i><br>Jnleaded <sup>5</sup>                                                    |                                                                                   |  |
| Fuel Type Recommended  Fuel Tank Capacity (L)  Weight (4 Door Sedan / 5 Door Hatch)  Tare Weight (kg)  Towing Capacity <sup>6</sup> (4 Door Sedan / 5 Door Hatch)  Towing Capacity Unbraked (kg)  Towing Capacity Braked (kg)  Max. Towball Download (kg)  Steering, Brakes & Suspension                                                                                                                                                                                                                                                                                                                                                                                                                                                                                                                                                                                                                                                                                                                                                                                                                                                                                                                                                                                                                                                                                                                                                                                                                                                                                                                                                                                                                                                                                                                                                                                                                                                                                                                                                                                                                                       | 1,320 /                                                                                                                                        | Regular U                                                                                               | Jnleaded <sup>5</sup>                                                                    | / 128                                                                             |  |
| Fuel Tank Capacity (L)  Weight (4 Door Sedan / 5 Door Hatch)  Tare Weight (kg)  Towing Capacity® (4 Door Sedan / 5 Door Hatch)  Towing Capacity Unbraked (kg)  Towing Capacity Braked (kg)  Max. Towball Download (kg)  Steering, Brakes & Suspension                                                                                                                                                                                                                                                                                                                                                                                                                                                                                                                                                                                                                                                                                                                                                                                                                                                                                                                                                                                                                                                                                                                                                                                                                                                                                                                                                                                                                                                                                                                                                                                                                                                                                                                                                                                                                                                                          |                                                                                                                                                | 5                                                                                                       |                                                                                          |                                                                                   |  |
| Weight (4 Door Sedan / 5 Door Hatch)  Tare Weight (kg)  Towing Capacity <sup>6</sup> (4 Door Sedan / 5 Door Hatch)  Towing Capacity Unbraked (kg)  Towing Capacity Braked (kg)  Max. Towball Download (kg)  Steering, Brakes & Suspension                                                                                                                                                                                                                                                                                                                                                                                                                                                                                                                                                                                                                                                                                                                                                                                                                                                                                                                                                                                                                                                                                                                                                                                                                                                                                                                                                                                                                                                                                                                                                                                                                                                                                                                                                                                                                                                                                      |                                                                                                                                                |                                                                                                         | 0                                                                                        |                                                                                   |  |
| Tare Weight (kg)  Towing Capacity <sup>6</sup> (4 Door Sedan / 5 Door Hatch)  Towing Capacity Unbraked (kg)  Towing Capacity Braked (kg)  Max. Towball Download (kg)  Steering, Brakes & Suspension                                                                                                                                                                                                                                                                                                                                                                                                                                                                                                                                                                                                                                                                                                                                                                                                                                                                                                                                                                                                                                                                                                                                                                                                                                                                                                                                                                                                                                                                                                                                                                                                                                                                                                                                                                                                                                                                                                                            |                                                                                                                                                | 1,345                                                                                                   |                                                                                          |                                                                                   |  |
| Towing Capacity <sup>6</sup> (4 Door Sedan / 5 Door Hatch) Towing Capacity Unbraked (kg) Towing Capacity Braked (kg) Max. Towball Download (kg) Steering, Brakes & Suspension                                                                                                                                                                                                                                                                                                                                                                                                                                                                                                                                                                                                                                                                                                                                                                                                                                                                                                                                                                                                                                                                                                                                                                                                                                                                                                                                                                                                                                                                                                                                                                                                                                                                                                                                                                                                                                                                                                                                                  |                                                                                                                                                | 1,345                                                                                                   |                                                                                          |                                                                                   |  |
| Towing Capacity <sup>6</sup> (4 Door Sedan / 5 Door Hatch) Towing Capacity Unbraked (kg) Towing Capacity Braked (kg) Max. Towball Download (kg) Steering, Brakes & Suspension                                                                                                                                                                                                                                                                                                                                                                                                                                                                                                                                                                                                                                                                                                                                                                                                                                                                                                                                                                                                                                                                                                                                                                                                                                                                                                                                                                                                                                                                                                                                                                                                                                                                                                                                                                                                                                                                                                                                                  |                                                                                                                                                |                                                                                                         | 1,370                                                                                    | / 1,395                                                                           |  |
| Towing Capacity Unbraked (kg)  Towing Capacity Braked (kg)  Max. Towball Download (kg)  Steering, Brakes & Suspension                                                                                                                                                                                                                                                                                                                                                                                                                                                                                                                                                                                                                                                                                                                                                                                                                                                                                                                                                                                                                                                                                                                                                                                                                                                                                                                                                                                                                                                                                                                                                                                                                                                                                                                                                                                                                                                                                                                                                                                                          | 1,100 /                                                                                                                                        |                                                                                                         | ,,,,,,,,,,,,,,,,,,,,,,,,,,,,,,,,,,,,,,,                                                  |                                                                                   |  |
| Towing Capacity Braked (kg)  Max. Towball Download (kg)  Steering, Brakes & Suspension                                                                                                                                                                                                                                                                                                                                                                                                                                                                                                                                                                                                                                                                                                                                                                                                                                                                                                                                                                                                                                                                                                                                                                                                                                                                                                                                                                                                                                                                                                                                                                                                                                                                                                                                                                                                                                                                                                                                                                                                                                         | 1,100 /                                                                                                                                        | 61                                                                                                      | 10                                                                                       |                                                                                   |  |
| Max. Towball Download (kg) Steering, Brakes & Suspension                                                                                                                                                                                                                                                                                                                                                                                                                                                                                                                                                                                                                                                                                                                                                                                                                                                                                                                                                                                                                                                                                                                                                                                                                                                                                                                                                                                                                                                                                                                                                                                                                                                                                                                                                                                                                                                                                                                                                                                                                                                                       |                                                                                                                                                |                                                                                                         | 1,100 / 1,100                                                                            |                                                                                   |  |
| Steering, Brakes & Suspension                                                                                                                                                                                                                                                                                                                                                                                                                                                                                                                                                                                                                                                                                                                                                                                                                                                                                                                                                                                                                                                                                                                                                                                                                                                                                                                                                                                                                                                                                                                                                                                                                                                                                                                                                                                                                                                                                                                                                                                                                                                                                                  |                                                                                                                                                | 7                                                                                                       |                                                                                          | -                                                                                 |  |
|                                                                                                                                                                                                                                                                                                                                                                                                                                                                                                                                                                                                                                                                                                                                                                                                                                                                                                                                                                                                                                                                                                                                                                                                                                                                                                                                                                                                                                                                                                                                                                                                                                                                                                                                                                                                                                                                                                                                                                                                                                                                                                                                | S                                                                                                                                              | Sport                                                                                                   | Sport +                                                                                  | GT                                                                                |  |
|                                                                                                                                                                                                                                                                                                                                                                                                                                                                                                                                                                                                                                                                                                                                                                                                                                                                                                                                                                                                                                                                                                                                                                                                                                                                                                                                                                                                                                                                                                                                                                                                                                                                                                                                                                                                                                                                                                                                                                                                                                                                                                                                |                                                                                                                                                | •                                                                                                       | Power Steering)                                                                          | )                                                                                 |  |
| Sports Tuned Suspension & Steering                                                                                                                                                                                                                                                                                                                                                                                                                                                                                                                                                                                                                                                                                                                                                                                                                                                                                                                                                                                                                                                                                                                                                                                                                                                                                                                                                                                                                                                                                                                                                                                                                                                                                                                                                                                                                                                                                                                                                                                                                                                                                             | _                                                                                                                                              | _                                                                                                       | _                                                                                        |                                                                                   |  |
| DMS8 System (4 Modes - Normal, Eco, Smart, Sport)                                                                                                                                                                                                                                                                                                                                                                                                                                                                                                                                                                                                                                                                                                                                                                                                                                                                                                                                                                                                                                                                                                                                                                                                                                                                                                                                                                                                                                                                                                                                                                                                                                                                                                                                                                                                                                                                                                                                                                                                                                                                              |                                                                                                                                                |                                                                                                         | •                                                                                        |                                                                                   |  |
| Tilt & Telescopic Adjustable Steering Column                                                                                                                                                                                                                                                                                                                                                                                                                                                                                                                                                                                                                                                                                                                                                                                                                                                                                                                                                                                                                                                                                                                                                                                                                                                                                                                                                                                                                                                                                                                                                                                                                                                                                                                                                                                                                                                                                                                                                                                                                                                                                   |                                                                                                                                                |                                                                                                         |                                                                                          |                                                                                   |  |
| Minimum Turning Circle (m)                                                                                                                                                                                                                                                                                                                                                                                                                                                                                                                                                                                                                                                                                                                                                                                                                                                                                                                                                                                                                                                                                                                                                                                                                                                                                                                                                                                                                                                                                                                                                                                                                                                                                                                                                                                                                                                                                                                                                                                                                                                                                                     |                                                                                                                                                | 10                                                                                                      | 0.6                                                                                      |                                                                                   |  |
| Front Brakes (Ventilated Disc)                                                                                                                                                                                                                                                                                                                                                                                                                                                                                                                                                                                                                                                                                                                                                                                                                                                                                                                                                                                                                                                                                                                                                                                                                                                                                                                                                                                                                                                                                                                                                                                                                                                                                                                                                                                                                                                                                                                                                                                                                                                                                                 |                                                                                                                                                | 280mm                                                                                                   |                                                                                          | 305mm                                                                             |  |
| Rear Brakes (262mm Solid Disc)                                                                                                                                                                                                                                                                                                                                                                                                                                                                                                                                                                                                                                                                                                                                                                                                                                                                                                                                                                                                                                                                                                                                                                                                                                                                                                                                                                                                                                                                                                                                                                                                                                                                                                                                                                                                                                                                                                                                                                                                                                                                                                 |                                                                                                                                                | •                                                                                                       | _                                                                                        | -                                                                                 |  |
| Rear Brakes (284mm Solid Disc)                                                                                                                                                                                                                                                                                                                                                                                                                                                                                                                                                                                                                                                                                                                                                                                                                                                                                                                                                                                                                                                                                                                                                                                                                                                                                                                                                                                                                                                                                                                                                                                                                                                                                                                                                                                                                                                                                                                                                                                                                                                                                                 | 0                                                                                                                                              | •                                                                                                       | •                                                                                        |                                                                                   |  |
| Electronic Parking Brake with Auto Hold                                                                                                                                                                                                                                                                                                                                                                                                                                                                                                                                                                                                                                                                                                                                                                                                                                                                                                                                                                                                                                                                                                                                                                                                                                                                                                                                                                                                                                                                                                                                                                                                                                                                                                                                                                                                                                                                                                                                                                                                                                                                                        | •                                                                                                                                              | •                                                                                                       |                                                                                          |                                                                                   |  |
| Front Suspension                                                                                                                                                                                                                                                                                                                                                                                                                                                                                                                                                                                                                                                                                                                                                                                                                                                                                                                                                                                                                                                                                                                                                                                                                                                                                                                                                                                                                                                                                                                                                                                                                                                                                                                                                                                                                                                                                                                                                                                                                                                                                                               | ° ° • • • • McPherson Strut                                                                                                                    |                                                                                                         |                                                                                          |                                                                                   |  |
| Rear Suspension                                                                                                                                                                                                                                                                                                                                                                                                                                                                                                                                                                                                                                                                                                                                                                                                                                                                                                                                                                                                                                                                                                                                                                                                                                                                                                                                                                                                                                                                                                                                                                                                                                                                                                                                                                                                                                                                                                                                                                                                                                                                                                                | Count                                                                                                                                          | ed Torsion Bear                                                                                         |                                                                                          | Multi-Link                                                                        |  |
| Transmission                                                                                                                                                                                                                                                                                                                                                                                                                                                                                                                                                                                                                                                                                                                                                                                                                                                                                                                                                                                                                                                                                                                                                                                                                                                                                                                                                                                                                                                                                                                                                                                                                                                                                                                                                                                                                                                                                                                                                                                                                                                                                                                   |                                                                                                                                                |                                                                                                         |                                                                                          | Widili Ellik                                                                      |  |
| 6 Speed Automatic (A/T)                                                                                                                                                                                                                                                                                                                                                                                                                                                                                                                                                                                                                                                                                                                                                                                                                                                                                                                                                                                                                                                                                                                                                                                                                                                                                                                                                                                                                                                                                                                                                                                                                                                                                                                                                                                                                                                                                                                                                                                                                                                                                                        |                                                                                                                                                |                                                                                                         |                                                                                          | _                                                                                 |  |
| 7 Speed Dual Clutch Transmission (DCT)                                                                                                                                                                                                                                                                                                                                                                                                                                                                                                                                                                                                                                                                                                                                                                                                                                                                                                                                                                                                                                                                                                                                                                                                                                                                                                                                                                                                                                                                                                                                                                                                                                                                                                                                                                                                                                                                                                                                                                                                                                                                                         | _                                                                                                                                              | _                                                                                                       | _                                                                                        |                                                                                   |  |
| Dimensions (4 Door Sedan/ 5 Door Hatch)                                                                                                                                                                                                                                                                                                                                                                                                                                                                                                                                                                                                                                                                                                                                                                                                                                                                                                                                                                                                                                                                                                                                                                                                                                                                                                                                                                                                                                                                                                                                                                                                                                                                                                                                                                                                                                                                                                                                                                                                                                                                                        |                                                                                                                                                |                                                                                                         |                                                                                          |                                                                                   |  |
| Overall Length (mm)                                                                                                                                                                                                                                                                                                                                                                                                                                                                                                                                                                                                                                                                                                                                                                                                                                                                                                                                                                                                                                                                                                                                                                                                                                                                                                                                                                                                                                                                                                                                                                                                                                                                                                                                                                                                                                                                                                                                                                                                                                                                                                            |                                                                                                                                                | 4,640                                                                                                   | / <b>4</b> 510                                                                           |                                                                                   |  |
| Overall Width (mm)                                                                                                                                                                                                                                                                                                                                                                                                                                                                                                                                                                                                                                                                                                                                                                                                                                                                                                                                                                                                                                                                                                                                                                                                                                                                                                                                                                                                                                                                                                                                                                                                                                                                                                                                                                                                                                                                                                                                                                                                                                                                                                             |                                                                                                                                                | 1,800 /                                                                                                 |                                                                                          |                                                                                   |  |
| Overall Height (mm)                                                                                                                                                                                                                                                                                                                                                                                                                                                                                                                                                                                                                                                                                                                                                                                                                                                                                                                                                                                                                                                                                                                                                                                                                                                                                                                                                                                                                                                                                                                                                                                                                                                                                                                                                                                                                                                                                                                                                                                                                                                                                                            |                                                                                                                                                | 1,440 / 1,445                                                                                           | 1,000                                                                                    | 1,435 / 1,440                                                                     |  |
| Wheelbase (mm)                                                                                                                                                                                                                                                                                                                                                                                                                                                                                                                                                                                                                                                                                                                                                                                                                                                                                                                                                                                                                                                                                                                                                                                                                                                                                                                                                                                                                                                                                                                                                                                                                                                                                                                                                                                                                                                                                                                                                                                                                                                                                                                 |                                                                                                                                                | 2,700 /                                                                                                 | / 2 700                                                                                  | 1,433 / 1,440                                                                     |  |
| Minimum Ground Clearance (mm)                                                                                                                                                                                                                                                                                                                                                                                                                                                                                                                                                                                                                                                                                                                                                                                                                                                                                                                                                                                                                                                                                                                                                                                                                                                                                                                                                                                                                                                                                                                                                                                                                                                                                                                                                                                                                                                                                                                                                                                                                                                                                                  |                                                                                                                                                | 140 / 140                                                                                               | 2,700                                                                                    | 135 / 135                                                                         |  |
| Luggage Space (L, VDA)                                                                                                                                                                                                                                                                                                                                                                                                                                                                                                                                                                                                                                                                                                                                                                                                                                                                                                                                                                                                                                                                                                                                                                                                                                                                                                                                                                                                                                                                                                                                                                                                                                                                                                                                                                                                                                                                                                                                                                                                                                                                                                         |                                                                                                                                                |                                                                                                         | / //28                                                                                   | 133 / 133                                                                         |  |
| Luggage Space (L, SAE)                                                                                                                                                                                                                                                                                                                                                                                                                                                                                                                                                                                                                                                                                                                                                                                                                                                                                                                                                                                                                                                                                                                                                                                                                                                                                                                                                                                                                                                                                                                                                                                                                                                                                                                                                                                                                                                                                                                                                                                                                                                                                                         | 502 / 428<br>434 / 741                                                                                                                         |                                                                                                         |                                                                                          |                                                                                   |  |
| Wheels & Tyres                                                                                                                                                                                                                                                                                                                                                                                                                                                                                                                                                                                                                                                                                                                                                                                                                                                                                                                                                                                                                                                                                                                                                                                                                                                                                                                                                                                                                                                                                                                                                                                                                                                                                                                                                                                                                                                                                                                                                                                                                                                                                                                 |                                                                                                                                                | 434                                                                                                     | . /31                                                                                    |                                                                                   |  |
| Wheel Size & Type                                                                                                                                                                                                                                                                                                                                                                                                                                                                                                                                                                                                                                                                                                                                                                                                                                                                                                                                                                                                                                                                                                                                                                                                                                                                                                                                                                                                                                                                                                                                                                                                                                                                                                                                                                                                                                                                                                                                                                                                                                                                                                              | 16" Steel                                                                                                                                      | 17" Alloy                                                                                               | 17" Alloy                                                                                | 18" Alloy                                                                         |  |
|                                                                                                                                                                                                                                                                                                                                                                                                                                                                                                                                                                                                                                                                                                                                                                                                                                                                                                                                                                                                                                                                                                                                                                                                                                                                                                                                                                                                                                                                                                                                                                                                                                                                                                                                                                                                                                                                                                                                                                                                                                                                                                                                | 205/55 R16                                                                                                                                     | 225/45 R17                                                                                              | 225/45 R17                                                                               | 225/40Z R18                                                                       |  |
| ,                                                                                                                                                                                                                                                                                                                                                                                                                                                                                                                                                                                                                                                                                                                                                                                                                                                                                                                                                                                                                                                                                                                                                                                                                                                                                                                                                                                                                                                                                                                                                                                                                                                                                                                                                                                                                                                                                                                                                                                                                                                                                                                              | 203/33 KIO                                                                                                                                     |                                                                                                         |                                                                                          | 223/402 K16                                                                       |  |
| TPMS (Tyre Pressure Monitoring System)                                                                                                                                                                                                                                                                                                                                                                                                                                                                                                                                                                                                                                                                                                                                                                                                                                                                                                                                                                                                                                                                                                                                                                                                                                                                                                                                                                                                                                                                                                                                                                                                                                                                                                                                                                                                                                                                                                                                                                                                                                                                                         | • Temporary Steel                                                                                                                              |                                                                                                         |                                                                                          |                                                                                   |  |
| Spare Wheel Type Safety                                                                                                                                                                                                                                                                                                                                                                                                                                                                                                                                                                                                                                                                                                                                                                                                                                                                                                                                                                                                                                                                                                                                                                                                                                                                                                                                                                                                                                                                                                                                                                                                                                                                                                                                                                                                                                                                                                                                                                                                                                                                                                        |                                                                                                                                                | rempora                                                                                                 | ar y Sieci                                                                               |                                                                                   |  |
| · ·                                                                                                                                                                                                                                                                                                                                                                                                                                                                                                                                                                                                                                                                                                                                                                                                                                                                                                                                                                                                                                                                                                                                                                                                                                                                                                                                                                                                                                                                                                                                                                                                                                                                                                                                                                                                                                                                                                                                                                                                                                                                                                                            |                                                                                                                                                |                                                                                                         |                                                                                          |                                                                                   |  |
| Active Safety <sup>9</sup> ARS (Apti-Lock Broking System) with ERDIO 8-RAII                                                                                                                                                                                                                                                                                                                                                                                                                                                                                                                                                                                                                                                                                                                                                                                                                                                                                                                                                                                                                                                                                                                                                                                                                                                                                                                                                                                                                                                                                                                                                                                                                                                                                                                                                                                                                                                                                                                                                                                                                                                    |                                                                                                                                                | •                                                                                                       | •                                                                                        | _                                                                                 |  |
| ABS (Anti-Lock Braking System) with EBD <sup>10</sup> & BA <sup>11</sup>                                                                                                                                                                                                                                                                                                                                                                                                                                                                                                                                                                                                                                                                                                                                                                                                                                                                                                                                                                                                                                                                                                                                                                                                                                                                                                                                                                                                                                                                                                                                                                                                                                                                                                                                                                                                                                                                                                                                                                                                                                                       | •                                                                                                                                              | •                                                                                                       | •                                                                                        | •                                                                                 |  |
| ESC (Electronic Stability Control) with TCS <sup>12</sup>                                                                                                                                                                                                                                                                                                                                                                                                                                                                                                                                                                                                                                                                                                                                                                                                                                                                                                                                                                                                                                                                                                                                                                                                                                                                                                                                                                                                                                                                                                                                                                                                                                                                                                                                                                                                                                                                                                                                                                                                                                                                      | •                                                                                                                                              | •                                                                                                       | •                                                                                        | •                                                                                 |  |
| VSM (Vehicle Stability Management)                                                                                                                                                                                                                                                                                                                                                                                                                                                                                                                                                                                                                                                                                                                                                                                                                                                                                                                                                                                                                                                                                                                                                                                                                                                                                                                                                                                                                                                                                                                                                                                                                                                                                                                                                                                                                                                                                                                                                                                                                                                                                             | •                                                                                                                                              | •                                                                                                       | •                                                                                        | •                                                                                 |  |
| HAC (Hill-Start Assist Control)                                                                                                                                                                                                                                                                                                                                                                                                                                                                                                                                                                                                                                                                                                                                                                                                                                                                                                                                                                                                                                                                                                                                                                                                                                                                                                                                                                                                                                                                                                                                                                                                                                                                                                                                                                                                                                                                                                                                                                                                                                                                                                | •                                                                                                                                              | •                                                                                                       | •                                                                                        | •                                                                                 |  |
| ESS (Emergency Stop Signal)                                                                                                                                                                                                                                                                                                                                                                                                                                                                                                                                                                                                                                                                                                                                                                                                                                                                                                                                                                                                                                                                                                                                                                                                                                                                                                                                                                                                                                                                                                                                                                                                                                                                                                                                                                                                                                                                                                                                                                                                                                                                                                    | •                                                                                                                                              | •                                                                                                       | •                                                                                        | •                                                                                 |  |
| Front & Reverse Parking Sensors                                                                                                                                                                                                                                                                                                                                                                                                                                                                                                                                                                                                                                                                                                                                                                                                                                                                                                                                                                                                                                                                                                                                                                                                                                                                                                                                                                                                                                                                                                                                                                                                                                                                                                                                                                                                                                                                                                                                                                                                                                                                                                | •                                                                                                                                              | •                                                                                                       | •                                                                                        | •                                                                                 |  |
| Parking Sensor Dash Display                                                                                                                                                                                                                                                                                                                                                                                                                                                                                                                                                                                                                                                                                                                                                                                                                                                                                                                                                                                                                                                                                                                                                                                                                                                                                                                                                                                                                                                                                                                                                                                                                                                                                                                                                                                                                                                                                                                                                                                                                                                                                                    | •                                                                                                                                              | •                                                                                                       | •                                                                                        | •                                                                                 |  |
| Rear View Camera with In-Audio Display &<br>Dynamic Parking Guidelines                                                                                                                                                                                                                                                                                                                                                                                                                                                                                                                                                                                                                                                                                                                                                                                                                                                                                                                                                                                                                                                                                                                                                                                                                                                                                                                                                                                                                                                                                                                                                                                                                                                                                                                                                                                                                                                                                                                                                                                                                                                         | •                                                                                                                                              | •                                                                                                       | •                                                                                        | •                                                                                 |  |
| CANTIGUES LOS DE LA CARRESTE DEL CARRESTE DEL CARRESTE DE LA CARRE | •                                                                                                                                              | •                                                                                                       | _                                                                                        | _                                                                                 |  |
| -                                                                                                                                                                                                                                                                                                                                                                                                                                                                                                                                                                                                                                                                                                                                                                                                                                                                                                                                                                                                                                                                                                                                                                                                                                                                                                                                                                                                                                                                                                                                                                                                                                                                                                                                                                                                                                                                                                                                                                                                                                                                                                                              | <u> </u>                                                                                                                                       | <u> </u>                                                                                                | •                                                                                        |                                                                                   |  |
| Rear View Mirror (Day & Night)                                                                                                                                                                                                                                                                                                                                                                                                                                                                                                                                                                                                                                                                                                                                                                                                                                                                                                                                                                                                                                                                                                                                                                                                                                                                                                                                                                                                                                                                                                                                                                                                                                                                                                                                                                                                                                                                                                                                                                                                                                                                                                 |                                                                                                                                                | •                                                                                                       | •                                                                                        | •                                                                                 |  |
| -                                                                                                                                                                                                                                                                                                                                                                                                                                                                                                                                                                                                                                                                                                                                                                                                                                                                                                                                                                                                                                                                                                                                                                                                                                                                                                                                                                                                                                                                                                                                                                                                                                                                                                                                                                                                                                                                                                                                                                                                                                                                                                                              | 0                                                                                                                                              |                                                                                                         |                                                                                          |                                                                                   |  |