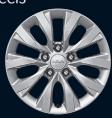

# Cerato MY24 - Mechanical & Feature List

| Engine Type  Capacity (CC)  Max Power (kW @ RPM)  Max Torque (Nm @ RPM)  Bore x Stroke (mm)  Compression Ratio  Model Variants  Fuel (4 Door Sedan / 5 Door Hatch)  Fuel Consumption (L/100km) - Combined <sup>4</sup> Fuel Consumption (L/100km) - Urban <sup>4</sup> Fuel Consumption (L/100km) - Extra-Urban <sup>4</sup> CO <sub>2</sub> Emission (g/km) - Combined  CO <sub>2</sub> Emission (g/km) - Extra-Urban  CO <sub>2</sub> Emission (g/km) - Extra-Urban  Fuel Type Recommended  Fuel Tank Capacity (L)  Weight (4 Door Sedan / 5 Door Hatch)  Tare Weight (kg)  Towing Capacity * (4 Door Sedan / 5 Door Hatch)  Towing Capacity Braked (kg)  Max. Towball Download (kg)  Steering, Brakes & Suspension  Power Steering System                                                                                                                                                                                                                                                                                                                                                                                                                                                                                                                                                                                                                                                                                                                                                                                                                                                                                                                                                                                                                                                                                                                                                                                                                                                                                                                                                                                   | In-line 4 c MPI' D-CVV  1,9  112 @  192 @  81.0 x  10.  S, Sport  7.4 /  10.4 /  5.7 /  173 /  241 /  1,320 /                                  | Tr 16 Valve 99 6,200 4,000 8 97.0 3:1 7.4 7.4 7.10.2 7.5.7 167 7.231 130 Regular L                      | D-CVVT <sup>2</sup> 1,5 150 @ 265 @ 1,50 77.0 > 10. 6.9 / 9.3 / 5.5 / 212 /              | 6,000<br>00 - 4,500<br>x 85.4<br>.0:1<br>6T<br>/ 6.8<br>/ 8.9<br>/ 5.5            |  |
|--------------------------------------------------------------------------------------------------------------------------------------------------------------------------------------------------------------------------------------------------------------------------------------------------------------------------------------------------------------------------------------------------------------------------------------------------------------------------------------------------------------------------------------------------------------------------------------------------------------------------------------------------------------------------------------------------------------------------------------------------------------------------------------------------------------------------------------------------------------------------------------------------------------------------------------------------------------------------------------------------------------------------------------------------------------------------------------------------------------------------------------------------------------------------------------------------------------------------------------------------------------------------------------------------------------------------------------------------------------------------------------------------------------------------------------------------------------------------------------------------------------------------------------------------------------------------------------------------------------------------------------------------------------------------------------------------------------------------------------------------------------------------------------------------------------------------------------------------------------------------------------------------------------------------------------------------------------------------------------------------------------------------------------------------------------------------------------------------------------------------------|------------------------------------------------------------------------------------------------------------------------------------------------|---------------------------------------------------------------------------------------------------------|------------------------------------------------------------------------------------------|-----------------------------------------------------------------------------------|--|
| Max Power (kW @ RPM)  Max Torque (Nm @ RPM)  Bore x Stroke (mm)  Compression Ratio  Model Variants  Fuel (4 Door Sedan / 5 Door Hatch)  Fuel Consumption (L/100km) - Combined <sup>4</sup> Fuel Consumption (L/100km) - Urban <sup>4</sup> Fuel Consumption (L/100km) - Extra-Urban <sup>4</sup> CO <sub>2</sub> Emission (g/km) - Combined  CO <sub>2</sub> Emission (g/km) - Urban  CO <sub>2</sub> Emission (g/km) - Extra-Urban  Fuel Type Recommended  Fuel Tank Capacity (L)  Weight (4 Door Sedan / 5 Door Hatch)  Tare Weight (kg)  Towing Capacity (4 Door Sedan / 5 Door Hatch)  Towing Capacity Unbraked (kg)  Towing Capacity Braked (kg)  Max. Towball Download (kg)  Steering, Brakes & Suspension                                                                                                                                                                                                                                                                                                                                                                                                                                                                                                                                                                                                                                                                                                                                                                                                                                                                                                                                                                                                                                                                                                                                                                                                                                                                                                                                                                                                               | 1,9 112 @ 81.0 y 10. S, Sport 7.4 / 10.4 / 5.7 / 173 / 241 / 134 /                                                                             | 99 6,200 4,000 8,97.0 3:1 Sport+ 7,4 7,4 7,02 7,5,7 167 7,231 7,30 Regular L 5                          | 1,5 (150 @ 265 @ 1,50 (77.0 ) 10. (6.9 ) 9.3 ) 5.5 ) 157 / 212 /                         | 6,000<br>00 - 4,500<br>x 85.4<br>.0:1<br>6T<br>7 6.8<br>7 8.9<br>7 5.5<br>7 158   |  |
| Max Power (kW @ RPM)  Max Torque (Nm @ RPM)  Bore x Stroke (mm)  Compression Ratio  Model Variants  Fuel (4 Door Sedan / 5 Door Hatch)  Fuel Consumption (L/100km) - Combined <sup>4</sup> Fuel Consumption (L/100km) - Urban <sup>4</sup> Fuel Consumption (L/100km) - Extra-Urban <sup>4</sup> CO <sub>2</sub> Emission (g/km) - Combined  CO <sub>2</sub> Emission (g/km) - Urban  CO <sub>2</sub> Emission (g/km) - Extra-Urban  Fuel Type Recommended  Fuel Tank Capacity (L)  Weight (4 Door Sedan / 5 Door Hatch)  Tare Weight (kg)  Towing Capacity (4 Door Sedan / 5 Door Hatch)  Towing Capacity Unbraked (kg)  Towing Capacity Braked (kg)  Max. Towball Download (kg)  Steering, Brakes & Suspension                                                                                                                                                                                                                                                                                                                                                                                                                                                                                                                                                                                                                                                                                                                                                                                                                                                                                                                                                                                                                                                                                                                                                                                                                                                                                                                                                                                                               | 112 @ 192 @ 81.0 \rightarrow 10.  S, Sport  7.4 \rightarrow 10.4 \rightarrow 5.7 \rightarrow 173 \rightarrow 134 \rightarrow 1,320 \rightarrow | 6,200<br>4,000<br>97.0<br>3:1<br>, Sport+<br>77.4<br>710.2<br>75.7<br>7167<br>7231<br>7130<br>8egular U | 150 @ 265 @ 1,50 77.0 \\ 77.0 \\ 10. G 6.9 \\ 9.3 \\ 157 \\ 212 \\ Jnleaded <sup>5</sup> | 6,000<br>00 - 4,500<br>x 85.4<br>0:1<br>6T<br>/ 6.8<br>/ 8.9<br>/ 5.5<br>/ 158    |  |
| Max Torque (Nm @ RPM)  Bore x Stroke (mm)  Compression Ratio  Model Variants  Fuel (4 Door Sedan / 5 Door Hatch)  Fuel Consumption (L/100km) - Combined <sup>4</sup> Fuel Consumption (L/100km) - Urban <sup>4</sup> Fuel Consumption (L/100km) - Extra-Urban <sup>4</sup> CO <sub>2</sub> Emission (g/km) - Combined  CO <sub>2</sub> Emission (g/km) - Urban  CO <sub>2</sub> Emission (g/km) - Extra-Urban  Fuel Type Recommended  Fuel Tank Capacity (L)  Weight (4 Door Sedan / 5 Door Hatch)  Tare Weight (kg)  Towing Capacity G 4 Door Sedan / 5 Door Hatch)  Towing Capacity Unbraked (kg)  Towing Capacity Braked (kg)  Max. Towball Download (kg)  Steering, Brakes & Suspension                                                                                                                                                                                                                                                                                                                                                                                                                                                                                                                                                                                                                                                                                                                                                                                                                                                                                                                                                                                                                                                                                                                                                                                                                                                                                                                                                                                                                                    | 192 @ 81.0 > 10. S, Sport 7.4 / 10.4 / 5.7 / 173 / 241 / 134 /                                                                                 | 4,000<br>4,97.0<br>3:1<br>, Sport+<br>7.4<br>710.2<br>7.5.7<br>167<br>7.231<br>130<br>Regular L         | 265 @ 1,50<br>77.0 ><br>10.<br>6.9 /<br>9.3 /<br>5.5 /<br>157 /<br>212 /                 | 00 - 4,500<br>x 85.4<br>0:1<br>o:1<br>o:1<br>o:1<br>o:1<br>o:1<br>o:1<br>o:1<br>o |  |
| Bore x Stroke (mm)  Compression Ratio  Model Variants  Fuel (4 Door Sedan / 5 Door Hatch)  Fuel Consumption (L/100km) - Combined <sup>4</sup> Fuel Consumption (L/100km) - Urban <sup>4</sup> Fuel Consumption (L/100km) - Extra-Urban <sup>4</sup> CO <sub>2</sub> Emission (g/km) - Combined  CO <sub>2</sub> Emission (g/km) - Urban  CO <sub>2</sub> Emission (g/km) - Extra-Urban  Fuel Type Recommended  Fuel Tank Capacity (L)  Weight (4 Door Sedan / 5 Door Hatch)  Tare Weight (kg)  Towing Capacity Unbraked (kg)  Towing Capacity Braked (kg)  Max. Towball Download (kg)  Steering, Brakes & Suspension                                                                                                                                                                                                                                                                                                                                                                                                                                                                                                                                                                                                                                                                                                                                                                                                                                                                                                                                                                                                                                                                                                                                                                                                                                                                                                                                                                                                                                                                                                           | 81.0 ) 10. S, Sport 7.4 / 10.4 / 5.7 / 173 / 241 / 134 /                                                                                       | ( 97.0<br>3:1<br>. Sport+<br>( 7.4<br>( 10.2<br>( 5.7<br>( 167<br>( 231<br>( 130                        | 77.0 > 10. 6.9 / 9.3 / 5.5 / 157 / 212 / 126 /                                           | x 85.4 .0:1 FT  / 6.8 / 8.9 / 5.5 / 158                                           |  |
| Compression Ratio  Model Variants  Fuel (4 Door Sedan / 5 Door Hatch)  Fuel Consumption (L/100km) - Combined <sup>4</sup> Fuel Consumption (L/100km) - Urban <sup>4</sup> Fuel Consumption (L/100km) - Extra-Urban <sup>4</sup> CO <sub>2</sub> Emission (g/km) - Combined  CO <sub>2</sub> Emission (g/km) - Urban  CO <sub>2</sub> Emission (g/km) - Extra-Urban  Fuel Type Recommended  Fuel Tank Capacity (L)  Weight (4 Door Sedan / 5 Door Hatch)  Tare Weight (kg)  Towing Capacity G 4 Door Sedan / 5 Door Hatch)  Towing Capacity Unbraked (kg)  Towing Capacity Braked (kg)  Max. Towball Download (kg)  Steering, Brakes & Suspension                                                                                                                                                                                                                                                                                                                                                                                                                                                                                                                                                                                                                                                                                                                                                                                                                                                                                                                                                                                                                                                                                                                                                                                                                                                                                                                                                                                                                                                                               | 10. S, Sport  7.4 / 10.4 / 5.7 / 173 / 241 / 134 /                                                                                             | 3:1<br>, Sport+<br>/ 7.4<br>/ 10.2<br>/ 5.7<br>/ 167<br>/ 231<br>/ 130<br>Regular U                     | 10.<br>6.9 /<br>9.3 /<br>5.5 /<br>157 /<br>212 /<br>126 /                                | 0:1<br>6T<br>/ 6.8<br>/ 8.9<br>/ 5.5<br>/ 158                                     |  |
| Model Variants  Fuel (4 Door Sedan / 5 Door Hatch)  Fuel Consumption (L/100km) - Combined <sup>4</sup> Fuel Consumption (L/100km) - Urban <sup>4</sup> Fuel Consumption (L/100km) - Extra-Urban <sup>4</sup> CO <sub>2</sub> Emission (g/km) - Combined  CO <sub>2</sub> Emission (g/km) - Urban  CO <sub>2</sub> Emission (g/km) - Extra-Urban  Fuel Type Recommended  Fuel Tank Capacity (L)  Weight (4 Door Sedan / 5 Door Hatch)  Tare Weight (kg)  Towing Capacity <sup>6</sup> (4 Door Sedan / 5 Door Hatch)  Towing Capacity Unbraked (kg)  Towing Capacity Braked (kg)  Max. Towball Download (kg)  Steering, Brakes & Suspension                                                                                                                                                                                                                                                                                                                                                                                                                                                                                                                                                                                                                                                                                                                                                                                                                                                                                                                                                                                                                                                                                                                                                                                                                                                                                                                                                                                                                                                                                      | S, Sport.  7.4 / 10.4 / 5.7 / 173 / 241 / 134 /                                                                                                | 7.4<br>7.4<br>7.0.2<br>7.5.7<br>7.167<br>7.231<br>7.130<br>Regular U                                    | 6.9 /<br>9.3 /<br>5.5 /<br>157 /<br>212 /<br>126 /<br>Jnleaded <sup>5</sup>              | / 6.8<br>/ 8.9<br>/ 5.5<br>/ 158                                                  |  |
| Fuel (4 Door Sedan / 5 Door Hatch)  Fuel Consumption (L/100km) - Combined <sup>4</sup> Fuel Consumption (L/100km) - Urban <sup>4</sup> Fuel Consumption (L/100km) - Extra-Urban <sup>4</sup> CO <sub>2</sub> Emission (g/km) - Combined  CO <sub>2</sub> Emission (g/km) - Urban  CO <sub>2</sub> Emission (g/km) - Extra-Urban  Fuel Type Recommended  Fuel Tank Capacity (L)  Weight (4 Door Sedan / 5 Door Hatch)  Tare Weight (kg)  Towing Capacity <sup>6</sup> (4 Door Sedan / 5 Door Hatch)  Towing Capacity Unbraked (kg)  Towing Capacity Braked (kg)  Max. Towball Download (kg)  Steering, Brakes & Suspension                                                                                                                                                                                                                                                                                                                                                                                                                                                                                                                                                                                                                                                                                                                                                                                                                                                                                                                                                                                                                                                                                                                                                                                                                                                                                                                                                                                                                                                                                                      | 7.4 /<br>10.4 /<br>5.7 /<br>173 /<br>241 /<br>134 /                                                                                            | 7.7.4<br>7.10.2<br>7.5.7<br>7.167<br>7.231<br>7.130<br>Regular L                                        | 6.9 ,<br>9.3 ,<br>5.5 ,<br>157 ,<br>212 ,<br>126 ,                                       | / 6.8<br>/ 8.9<br>/ 5.5<br>/ 158                                                  |  |
| Fuel Consumption (L/100km) - Combined <sup>4</sup> Fuel Consumption (L/100km) - Urban <sup>4</sup> Fuel Consumption (L/100km) - Extra-Urban <sup>4</sup> CO <sub>2</sub> Emission (g/km) - Combined  CO <sub>2</sub> Emission (g/km) - Urban  CO <sub>2</sub> Emission (g/km) - Extra-Urban  Fuel Type Recommended  Fuel Tank Capacity (L)  Weight (4 Door Sedan / 5 Door Hatch)  Tare Weight (kg)  Towing Capacity <sup>6</sup> (4 Door Sedan / 5 Door Hatch)  Towing Capacity Unbraked (kg)  Towing Capacity Braked (kg)  Max. Towball Download (kg)  Steering, Brakes & Suspension                                                                                                                                                                                                                                                                                                                                                                                                                                                                                                                                                                                                                                                                                                                                                                                                                                                                                                                                                                                                                                                                                                                                                                                                                                                                                                                                                                                                                                                                                                                                          | 10.4 /<br>5.7 /<br>173 /<br>241 /<br>134 /                                                                                                     | 7 10.2<br>7 5.7<br>7 167<br>7 231<br>7 130<br>Regular U                                                 | 9.3 ,<br>5.5 ,<br>157 ,<br>212 ,<br>126 ,<br>Jnleaded <sup>s</sup>                       | / 8.9<br>/ 5.5<br>/ 158<br>/ 209                                                  |  |
| Fuel Consumption (L/100km) - Urban <sup>4</sup> Fuel Consumption (L/100km) - Extra-Urban <sup>4</sup> CO <sub>2</sub> Emission (g/km) - Combined  CO <sub>2</sub> Emission (g/km) - Urban  CO <sub>2</sub> Emission (g/km) - Extra-Urban  Fuel Type Recommended  Fuel Tank Capacity (L)  Weight (4 Door Sedan / 5 Door Hatch)  Tare Weight (kg)  Towing Capacity <sup>6</sup> (4 Door Sedan / 5 Door Hatch)  Towing Capacity Unbraked (kg)  Towing Capacity Braked (kg)  Max. Towball Download (kg)  Steering, Brakes & Suspension                                                                                                                                                                                                                                                                                                                                                                                                                                                                                                                                                                                                                                                                                                                                                                                                                                                                                                                                                                                                                                                                                                                                                                                                                                                                                                                                                                                                                                                                                                                                                                                             | 10.4 /<br>5.7 /<br>173 /<br>241 /<br>134 /                                                                                                     | 7 10.2<br>7 5.7<br>7 167<br>7 231<br>7 130<br>Regular U                                                 | 9.3 ,<br>5.5 ,<br>157 ,<br>212 ,<br>126 ,<br>Jnleaded <sup>s</sup>                       | / 8.9<br>/ 5.5<br>/ 158<br>/ 209                                                  |  |
| CO <sub>2</sub> Emission (g/km) - Combined  CO <sub>2</sub> Emission (g/km) - Urban  CO <sub>2</sub> Emission (g/km) - Extra-Urban  Fuel Type Recommended  Fuel Tank Capacity (L)  Weight (4 Door Sedan / 5 Door Hatch)  Tare Weight (kg)  Towing Capacity (4 Door Sedan / 5 Door Hatch)  Towing Capacity Unbraked (kg)  Towing Capacity Braked (kg)  Max. Towball Download (kg)  Steering, Brakes & Suspension                                                                                                                                                                                                                                                                                                                                                                                                                                                                                                                                                                                                                                                                                                                                                                                                                                                                                                                                                                                                                                                                                                                                                                                                                                                                                                                                                                                                                                                                                                                                                                                                                                                                                                                | 173 /<br>241 /<br>134 /<br>1,320 /                                                                                                             | 7167<br>7231<br>7130<br>Regular U<br>5                                                                  | 157 /<br>212 /<br>126 /<br>Jnleaded <sup>5</sup>                                         | / 158<br>/ 209                                                                    |  |
| CO <sub>2</sub> Emission (g/km) - Combined  CO <sub>2</sub> Emission (g/km) - Urban  CO <sub>2</sub> Emission (g/km) - Extra-Urban  Fuel Type Recommended  Fuel Tank Capacity (L)  Weight (4 Door Sedan / 5 Door Hatch)  Tare Weight (kg)  Towing Capacity (4 Door Sedan / 5 Door Hatch)  Towing Capacity Unbraked (kg)  Towing Capacity Braked (kg)  Max. Towball Download (kg)  Steering, Brakes & Suspension                                                                                                                                                                                                                                                                                                                                                                                                                                                                                                                                                                                                                                                                                                                                                                                                                                                                                                                                                                                                                                                                                                                                                                                                                                                                                                                                                                                                                                                                                                                                                                                                                                                                                                                | 173 /<br>241 /<br>134 /<br>1,320 /                                                                                                             | 7167<br>7231<br>7130<br>Regular U<br>5                                                                  | 157 /<br>212 /<br>126 /<br>Jnleaded <sup>5</sup>                                         | / 158<br>/ 209                                                                    |  |
| CO <sub>2</sub> Emission (g/km) - Urban  CO <sub>2</sub> Emission (g/km) - Extra-Urban  Fuel Type Recommended  Fuel Tank Capacity (L)  Weight (4 Door Sedan / 5 Door Hatch)  Tare Weight (kg)  Towing Capacity <sup>6</sup> (4 Door Sedan / 5 Door Hatch)  Towing Capacity Unbraked (kg)  Towing Capacity Braked (kg)  Max. Towball Download (kg)  Steering, Brakes & Suspension                                                                                                                                                                                                                                                                                                                                                                                                                                                                                                                                                                                                                                                                                                                                                                                                                                                                                                                                                                                                                                                                                                                                                                                                                                                                                                                                                                                                                                                                                                                                                                                                                                                                                                                                               | 1,320 /                                                                                                                                        | 7 130<br>Regular U<br>5                                                                                 | 126 <i>j</i><br>Jnleaded <sup>5</sup>                                                    |                                                                                   |  |
| Fuel Type Recommended  Fuel Tank Capacity (L)  Weight (4 Door Sedan / 5 Door Hatch)  Tare Weight (kg)  Towing Capacity <sup>6</sup> (4 Door Sedan / 5 Door Hatch)  Towing Capacity Unbraked (kg)  Towing Capacity Braked (kg)  Max. Towball Download (kg)  Steering, Brakes & Suspension                                                                                                                                                                                                                                                                                                                                                                                                                                                                                                                                                                                                                                                                                                                                                                                                                                                                                                                                                                                                                                                                                                                                                                                                                                                                                                                                                                                                                                                                                                                                                                                                                                                                                                                                                                                                                                       | 1,320 /                                                                                                                                        | Regular U                                                                                               | Jnleaded <sup>5</sup>                                                                    | / 128                                                                             |  |
| Fuel Tank Capacity (L)  Weight (4 Door Sedan / 5 Door Hatch)  Tare Weight (kg)  Towing Capacity® (4 Door Sedan / 5 Door Hatch)  Towing Capacity Unbraked (kg)  Towing Capacity Braked (kg)  Max. Towball Download (kg)  Steering, Brakes & Suspension                                                                                                                                                                                                                                                                                                                                                                                                                                                                                                                                                                                                                                                                                                                                                                                                                                                                                                                                                                                                                                                                                                                                                                                                                                                                                                                                                                                                                                                                                                                                                                                                                                                                                                                                                                                                                                                                          |                                                                                                                                                | 5                                                                                                       |                                                                                          |                                                                                   |  |
| Weight (4 Door Sedan / 5 Door Hatch)  Tare Weight (kg)  Towing Capacity <sup>6</sup> (4 Door Sedan / 5 Door Hatch)  Towing Capacity Unbraked (kg)  Towing Capacity Braked (kg)  Max. Towball Download (kg)  Steering, Brakes & Suspension                                                                                                                                                                                                                                                                                                                                                                                                                                                                                                                                                                                                                                                                                                                                                                                                                                                                                                                                                                                                                                                                                                                                                                                                                                                                                                                                                                                                                                                                                                                                                                                                                                                                                                                                                                                                                                                                                      |                                                                                                                                                |                                                                                                         | 0                                                                                        |                                                                                   |  |
| Tare Weight (kg)  Towing Capacity <sup>6</sup> (4 Door Sedan / 5 Door Hatch)  Towing Capacity Unbraked (kg)  Towing Capacity Braked (kg)  Max. Towball Download (kg)  Steering, Brakes & Suspension                                                                                                                                                                                                                                                                                                                                                                                                                                                                                                                                                                                                                                                                                                                                                                                                                                                                                                                                                                                                                                                                                                                                                                                                                                                                                                                                                                                                                                                                                                                                                                                                                                                                                                                                                                                                                                                                                                                            |                                                                                                                                                | 1,345                                                                                                   |                                                                                          |                                                                                   |  |
| Towing Capacity <sup>6</sup> (4 Door Sedan / 5 Door Hatch) Towing Capacity Unbraked (kg) Towing Capacity Braked (kg) Max. Towball Download (kg) Steering, Brakes & Suspension                                                                                                                                                                                                                                                                                                                                                                                                                                                                                                                                                                                                                                                                                                                                                                                                                                                                                                                                                                                                                                                                                                                                                                                                                                                                                                                                                                                                                                                                                                                                                                                                                                                                                                                                                                                                                                                                                                                                                  |                                                                                                                                                | 1,345                                                                                                   |                                                                                          |                                                                                   |  |
| Towing Capacity <sup>6</sup> (4 Door Sedan / 5 Door Hatch) Towing Capacity Unbraked (kg) Towing Capacity Braked (kg) Max. Towball Download (kg) Steering, Brakes & Suspension                                                                                                                                                                                                                                                                                                                                                                                                                                                                                                                                                                                                                                                                                                                                                                                                                                                                                                                                                                                                                                                                                                                                                                                                                                                                                                                                                                                                                                                                                                                                                                                                                                                                                                                                                                                                                                                                                                                                                  |                                                                                                                                                |                                                                                                         | 1,370                                                                                    | / 1,395                                                                           |  |
| Towing Capacity Unbraked (kg)  Towing Capacity Braked (kg)  Max. Towball Download (kg)  Steering, Brakes & Suspension                                                                                                                                                                                                                                                                                                                                                                                                                                                                                                                                                                                                                                                                                                                                                                                                                                                                                                                                                                                                                                                                                                                                                                                                                                                                                                                                                                                                                                                                                                                                                                                                                                                                                                                                                                                                                                                                                                                                                                                                          | 1,100 /                                                                                                                                        |                                                                                                         | ,,,,,,,,,,,,,,,,,,,,,,,,,,,,,,,,,,,,,,,                                                  |                                                                                   |  |
| Towing Capacity Braked (kg)  Max. Towball Download (kg)  Steering, Brakes & Suspension                                                                                                                                                                                                                                                                                                                                                                                                                                                                                                                                                                                                                                                                                                                                                                                                                                                                                                                                                                                                                                                                                                                                                                                                                                                                                                                                                                                                                                                                                                                                                                                                                                                                                                                                                                                                                                                                                                                                                                                                                                         | 1,100 /                                                                                                                                        | 61                                                                                                      | 10                                                                                       |                                                                                   |  |
| Max. Towball Download (kg) Steering, Brakes & Suspension                                                                                                                                                                                                                                                                                                                                                                                                                                                                                                                                                                                                                                                                                                                                                                                                                                                                                                                                                                                                                                                                                                                                                                                                                                                                                                                                                                                                                                                                                                                                                                                                                                                                                                                                                                                                                                                                                                                                                                                                                                                                       |                                                                                                                                                |                                                                                                         | 1,100 / 1,100                                                                            |                                                                                   |  |
| Steering, Brakes & Suspension                                                                                                                                                                                                                                                                                                                                                                                                                                                                                                                                                                                                                                                                                                                                                                                                                                                                                                                                                                                                                                                                                                                                                                                                                                                                                                                                                                                                                                                                                                                                                                                                                                                                                                                                                                                                                                                                                                                                                                                                                                                                                                  |                                                                                                                                                | 7                                                                                                       |                                                                                          | -                                                                                 |  |
|                                                                                                                                                                                                                                                                                                                                                                                                                                                                                                                                                                                                                                                                                                                                                                                                                                                                                                                                                                                                                                                                                                                                                                                                                                                                                                                                                                                                                                                                                                                                                                                                                                                                                                                                                                                                                                                                                                                                                                                                                                                                                                                                | S                                                                                                                                              | Sport                                                                                                   | Sport +                                                                                  | GT                                                                                |  |
|                                                                                                                                                                                                                                                                                                                                                                                                                                                                                                                                                                                                                                                                                                                                                                                                                                                                                                                                                                                                                                                                                                                                                                                                                                                                                                                                                                                                                                                                                                                                                                                                                                                                                                                                                                                                                                                                                                                                                                                                                                                                                                                                |                                                                                                                                                | •                                                                                                       | Power Steering)                                                                          | )                                                                                 |  |
| Sports Tuned Suspension & Steering                                                                                                                                                                                                                                                                                                                                                                                                                                                                                                                                                                                                                                                                                                                                                                                                                                                                                                                                                                                                                                                                                                                                                                                                                                                                                                                                                                                                                                                                                                                                                                                                                                                                                                                                                                                                                                                                                                                                                                                                                                                                                             | _                                                                                                                                              | _                                                                                                       | _                                                                                        |                                                                                   |  |
| DMS8 System (4 Modes - Normal, Eco, Smart, Sport)                                                                                                                                                                                                                                                                                                                                                                                                                                                                                                                                                                                                                                                                                                                                                                                                                                                                                                                                                                                                                                                                                                                                                                                                                                                                                                                                                                                                                                                                                                                                                                                                                                                                                                                                                                                                                                                                                                                                                                                                                                                                              |                                                                                                                                                |                                                                                                         | •                                                                                        |                                                                                   |  |
| Tilt & Telescopic Adjustable Steering Column                                                                                                                                                                                                                                                                                                                                                                                                                                                                                                                                                                                                                                                                                                                                                                                                                                                                                                                                                                                                                                                                                                                                                                                                                                                                                                                                                                                                                                                                                                                                                                                                                                                                                                                                                                                                                                                                                                                                                                                                                                                                                   |                                                                                                                                                |                                                                                                         |                                                                                          |                                                                                   |  |
| Minimum Turning Circle (m)                                                                                                                                                                                                                                                                                                                                                                                                                                                                                                                                                                                                                                                                                                                                                                                                                                                                                                                                                                                                                                                                                                                                                                                                                                                                                                                                                                                                                                                                                                                                                                                                                                                                                                                                                                                                                                                                                                                                                                                                                                                                                                     |                                                                                                                                                | 10                                                                                                      | 0.6                                                                                      |                                                                                   |  |
| Front Brakes (Ventilated Disc)                                                                                                                                                                                                                                                                                                                                                                                                                                                                                                                                                                                                                                                                                                                                                                                                                                                                                                                                                                                                                                                                                                                                                                                                                                                                                                                                                                                                                                                                                                                                                                                                                                                                                                                                                                                                                                                                                                                                                                                                                                                                                                 |                                                                                                                                                | 280mm                                                                                                   |                                                                                          | 305mm                                                                             |  |
| Rear Brakes (262mm Solid Disc)                                                                                                                                                                                                                                                                                                                                                                                                                                                                                                                                                                                                                                                                                                                                                                                                                                                                                                                                                                                                                                                                                                                                                                                                                                                                                                                                                                                                                                                                                                                                                                                                                                                                                                                                                                                                                                                                                                                                                                                                                                                                                                 |                                                                                                                                                | •                                                                                                       | _                                                                                        | -                                                                                 |  |
| Rear Brakes (284mm Solid Disc)                                                                                                                                                                                                                                                                                                                                                                                                                                                                                                                                                                                                                                                                                                                                                                                                                                                                                                                                                                                                                                                                                                                                                                                                                                                                                                                                                                                                                                                                                                                                                                                                                                                                                                                                                                                                                                                                                                                                                                                                                                                                                                 | 0                                                                                                                                              | •                                                                                                       | •                                                                                        |                                                                                   |  |
| Electronic Parking Brake with Auto Hold                                                                                                                                                                                                                                                                                                                                                                                                                                                                                                                                                                                                                                                                                                                                                                                                                                                                                                                                                                                                                                                                                                                                                                                                                                                                                                                                                                                                                                                                                                                                                                                                                                                                                                                                                                                                                                                                                                                                                                                                                                                                                        | •                                                                                                                                              | •                                                                                                       |                                                                                          |                                                                                   |  |
| Front Suspension                                                                                                                                                                                                                                                                                                                                                                                                                                                                                                                                                                                                                                                                                                                                                                                                                                                                                                                                                                                                                                                                                                                                                                                                                                                                                                                                                                                                                                                                                                                                                                                                                                                                                                                                                                                                                                                                                                                                                                                                                                                                                                               | ° ° • • • • McPherson Strut                                                                                                                    |                                                                                                         |                                                                                          |                                                                                   |  |
| Rear Suspension                                                                                                                                                                                                                                                                                                                                                                                                                                                                                                                                                                                                                                                                                                                                                                                                                                                                                                                                                                                                                                                                                                                                                                                                                                                                                                                                                                                                                                                                                                                                                                                                                                                                                                                                                                                                                                                                                                                                                                                                                                                                                                                | Count                                                                                                                                          | ed Torsion Bear                                                                                         |                                                                                          | Multi-Link                                                                        |  |
| Transmission                                                                                                                                                                                                                                                                                                                                                                                                                                                                                                                                                                                                                                                                                                                                                                                                                                                                                                                                                                                                                                                                                                                                                                                                                                                                                                                                                                                                                                                                                                                                                                                                                                                                                                                                                                                                                                                                                                                                                                                                                                                                                                                   |                                                                                                                                                |                                                                                                         |                                                                                          | Widili Ellik                                                                      |  |
| 6 Speed Automatic (A/T)                                                                                                                                                                                                                                                                                                                                                                                                                                                                                                                                                                                                                                                                                                                                                                                                                                                                                                                                                                                                                                                                                                                                                                                                                                                                                                                                                                                                                                                                                                                                                                                                                                                                                                                                                                                                                                                                                                                                                                                                                                                                                                        |                                                                                                                                                |                                                                                                         |                                                                                          | _                                                                                 |  |
| 7 Speed Dual Clutch Transmission (DCT)                                                                                                                                                                                                                                                                                                                                                                                                                                                                                                                                                                                                                                                                                                                                                                                                                                                                                                                                                                                                                                                                                                                                                                                                                                                                                                                                                                                                                                                                                                                                                                                                                                                                                                                                                                                                                                                                                                                                                                                                                                                                                         | _                                                                                                                                              | _                                                                                                       | _                                                                                        |                                                                                   |  |
| Dimensions (4 Door Sedan/ 5 Door Hatch)                                                                                                                                                                                                                                                                                                                                                                                                                                                                                                                                                                                                                                                                                                                                                                                                                                                                                                                                                                                                                                                                                                                                                                                                                                                                                                                                                                                                                                                                                                                                                                                                                                                                                                                                                                                                                                                                                                                                                                                                                                                                                        |                                                                                                                                                |                                                                                                         |                                                                                          |                                                                                   |  |
| Overall Length (mm)                                                                                                                                                                                                                                                                                                                                                                                                                                                                                                                                                                                                                                                                                                                                                                                                                                                                                                                                                                                                                                                                                                                                                                                                                                                                                                                                                                                                                                                                                                                                                                                                                                                                                                                                                                                                                                                                                                                                                                                                                                                                                                            |                                                                                                                                                | 4,640                                                                                                   | / <b>4</b> 510                                                                           |                                                                                   |  |
| Overall Width (mm)                                                                                                                                                                                                                                                                                                                                                                                                                                                                                                                                                                                                                                                                                                                                                                                                                                                                                                                                                                                                                                                                                                                                                                                                                                                                                                                                                                                                                                                                                                                                                                                                                                                                                                                                                                                                                                                                                                                                                                                                                                                                                                             |                                                                                                                                                | 1,800 /                                                                                                 |                                                                                          |                                                                                   |  |
| Overall Height (mm)                                                                                                                                                                                                                                                                                                                                                                                                                                                                                                                                                                                                                                                                                                                                                                                                                                                                                                                                                                                                                                                                                                                                                                                                                                                                                                                                                                                                                                                                                                                                                                                                                                                                                                                                                                                                                                                                                                                                                                                                                                                                                                            |                                                                                                                                                | 1,440 / 1,445                                                                                           | 1,000                                                                                    | 1,435 / 1,440                                                                     |  |
| Wheelbase (mm)                                                                                                                                                                                                                                                                                                                                                                                                                                                                                                                                                                                                                                                                                                                                                                                                                                                                                                                                                                                                                                                                                                                                                                                                                                                                                                                                                                                                                                                                                                                                                                                                                                                                                                                                                                                                                                                                                                                                                                                                                                                                                                                 |                                                                                                                                                | 2,700 /                                                                                                 | / 2 700                                                                                  | 1,433 / 1,440                                                                     |  |
| Minimum Ground Clearance (mm)                                                                                                                                                                                                                                                                                                                                                                                                                                                                                                                                                                                                                                                                                                                                                                                                                                                                                                                                                                                                                                                                                                                                                                                                                                                                                                                                                                                                                                                                                                                                                                                                                                                                                                                                                                                                                                                                                                                                                                                                                                                                                                  |                                                                                                                                                | 140 / 140                                                                                               | 2,700                                                                                    | 135 / 135                                                                         |  |
| Luggage Space (L, VDA)                                                                                                                                                                                                                                                                                                                                                                                                                                                                                                                                                                                                                                                                                                                                                                                                                                                                                                                                                                                                                                                                                                                                                                                                                                                                                                                                                                                                                                                                                                                                                                                                                                                                                                                                                                                                                                                                                                                                                                                                                                                                                                         |                                                                                                                                                |                                                                                                         | / //28                                                                                   | 133 / 133                                                                         |  |
| Luggage Space (L, SAE)                                                                                                                                                                                                                                                                                                                                                                                                                                                                                                                                                                                                                                                                                                                                                                                                                                                                                                                                                                                                                                                                                                                                                                                                                                                                                                                                                                                                                                                                                                                                                                                                                                                                                                                                                                                                                                                                                                                                                                                                                                                                                                         | 502 / 428<br>434 / 741                                                                                                                         |                                                                                                         |                                                                                          |                                                                                   |  |
| Wheels & Tyres                                                                                                                                                                                                                                                                                                                                                                                                                                                                                                                                                                                                                                                                                                                                                                                                                                                                                                                                                                                                                                                                                                                                                                                                                                                                                                                                                                                                                                                                                                                                                                                                                                                                                                                                                                                                                                                                                                                                                                                                                                                                                                                 |                                                                                                                                                | 434                                                                                                     | . /31                                                                                    |                                                                                   |  |
| Wheel Size & Type                                                                                                                                                                                                                                                                                                                                                                                                                                                                                                                                                                                                                                                                                                                                                                                                                                                                                                                                                                                                                                                                                                                                                                                                                                                                                                                                                                                                                                                                                                                                                                                                                                                                                                                                                                                                                                                                                                                                                                                                                                                                                                              | 16" Steel                                                                                                                                      | 17" Alloy                                                                                               | 17" Alloy                                                                                | 18" Alloy                                                                         |  |
|                                                                                                                                                                                                                                                                                                                                                                                                                                                                                                                                                                                                                                                                                                                                                                                                                                                                                                                                                                                                                                                                                                                                                                                                                                                                                                                                                                                                                                                                                                                                                                                                                                                                                                                                                                                                                                                                                                                                                                                                                                                                                                                                | 205/55 R16                                                                                                                                     | 225/45 R17                                                                                              | 225/45 R17                                                                               | 225/40Z R18                                                                       |  |
| ,                                                                                                                                                                                                                                                                                                                                                                                                                                                                                                                                                                                                                                                                                                                                                                                                                                                                                                                                                                                                                                                                                                                                                                                                                                                                                                                                                                                                                                                                                                                                                                                                                                                                                                                                                                                                                                                                                                                                                                                                                                                                                                                              | 203/33 KIO                                                                                                                                     |                                                                                                         |                                                                                          | 223/402 K16                                                                       |  |
| TPMS (Tyre Pressure Monitoring System)                                                                                                                                                                                                                                                                                                                                                                                                                                                                                                                                                                                                                                                                                                                                                                                                                                                                                                                                                                                                                                                                                                                                                                                                                                                                                                                                                                                                                                                                                                                                                                                                                                                                                                                                                                                                                                                                                                                                                                                                                                                                                         | • Temporary Steel                                                                                                                              |                                                                                                         |                                                                                          |                                                                                   |  |
| Spare Wheel Type Safety                                                                                                                                                                                                                                                                                                                                                                                                                                                                                                                                                                                                                                                                                                                                                                                                                                                                                                                                                                                                                                                                                                                                                                                                                                                                                                                                                                                                                                                                                                                                                                                                                                                                                                                                                                                                                                                                                                                                                                                                                                                                                                        |                                                                                                                                                | rempora                                                                                                 | ar y Sieci                                                                               |                                                                                   |  |
| · ·                                                                                                                                                                                                                                                                                                                                                                                                                                                                                                                                                                                                                                                                                                                                                                                                                                                                                                                                                                                                                                                                                                                                                                                                                                                                                                                                                                                                                                                                                                                                                                                                                                                                                                                                                                                                                                                                                                                                                                                                                                                                                                                            |                                                                                                                                                |                                                                                                         |                                                                                          |                                                                                   |  |
| Active Safety <sup>9</sup> ARS (Apti-Lock Broking System) with ERDIO 8-RAII                                                                                                                                                                                                                                                                                                                                                                                                                                                                                                                                                                                                                                                                                                                                                                                                                                                                                                                                                                                                                                                                                                                                                                                                                                                                                                                                                                                                                                                                                                                                                                                                                                                                                                                                                                                                                                                                                                                                                                                                                                                    |                                                                                                                                                | •                                                                                                       | •                                                                                        | _                                                                                 |  |
| ABS (Anti-Lock Braking System) with EBD <sup>10</sup> & BA <sup>11</sup>                                                                                                                                                                                                                                                                                                                                                                                                                                                                                                                                                                                                                                                                                                                                                                                                                                                                                                                                                                                                                                                                                                                                                                                                                                                                                                                                                                                                                                                                                                                                                                                                                                                                                                                                                                                                                                                                                                                                                                                                                                                       | •                                                                                                                                              | •                                                                                                       | •                                                                                        | •                                                                                 |  |
| ESC (Electronic Stability Control) with TCS <sup>12</sup>                                                                                                                                                                                                                                                                                                                                                                                                                                                                                                                                                                                                                                                                                                                                                                                                                                                                                                                                                                                                                                                                                                                                                                                                                                                                                                                                                                                                                                                                                                                                                                                                                                                                                                                                                                                                                                                                                                                                                                                                                                                                      | •                                                                                                                                              | •                                                                                                       | •                                                                                        | •                                                                                 |  |
| VSM (Vehicle Stability Management)                                                                                                                                                                                                                                                                                                                                                                                                                                                                                                                                                                                                                                                                                                                                                                                                                                                                                                                                                                                                                                                                                                                                                                                                                                                                                                                                                                                                                                                                                                                                                                                                                                                                                                                                                                                                                                                                                                                                                                                                                                                                                             | •                                                                                                                                              | •                                                                                                       | •                                                                                        | •                                                                                 |  |
| HAC (Hill-Start Assist Control)                                                                                                                                                                                                                                                                                                                                                                                                                                                                                                                                                                                                                                                                                                                                                                                                                                                                                                                                                                                                                                                                                                                                                                                                                                                                                                                                                                                                                                                                                                                                                                                                                                                                                                                                                                                                                                                                                                                                                                                                                                                                                                | •                                                                                                                                              | •                                                                                                       | •                                                                                        | •                                                                                 |  |
| ESS (Emergency Stop Signal)                                                                                                                                                                                                                                                                                                                                                                                                                                                                                                                                                                                                                                                                                                                                                                                                                                                                                                                                                                                                                                                                                                                                                                                                                                                                                                                                                                                                                                                                                                                                                                                                                                                                                                                                                                                                                                                                                                                                                                                                                                                                                                    | •                                                                                                                                              | •                                                                                                       | •                                                                                        | •                                                                                 |  |
| Front & Reverse Parking Sensors                                                                                                                                                                                                                                                                                                                                                                                                                                                                                                                                                                                                                                                                                                                                                                                                                                                                                                                                                                                                                                                                                                                                                                                                                                                                                                                                                                                                                                                                                                                                                                                                                                                                                                                                                                                                                                                                                                                                                                                                                                                                                                | •                                                                                                                                              | •                                                                                                       | •                                                                                        | •                                                                                 |  |
| Parking Sensor Dash Display                                                                                                                                                                                                                                                                                                                                                                                                                                                                                                                                                                                                                                                                                                                                                                                                                                                                                                                                                                                                                                                                                                                                                                                                                                                                                                                                                                                                                                                                                                                                                                                                                                                                                                                                                                                                                                                                                                                                                                                                                                                                                                    | •                                                                                                                                              | •                                                                                                       | •                                                                                        | •                                                                                 |  |
| Rear View Camera with In-Audio Display &<br>Dynamic Parking Guidelines                                                                                                                                                                                                                                                                                                                                                                                                                                                                                                                                                                                                                                                                                                                                                                                                                                                                                                                                                                                                                                                                                                                                                                                                                                                                                                                                                                                                                                                                                                                                                                                                                                                                                                                                                                                                                                                                                                                                                                                                                                                         | •                                                                                                                                              | •                                                                                                       | •                                                                                        | •                                                                                 |  |
| CANTIGUES LOS DE LA CARRESTE DEL CARRESTE DEL CARRESTE DE LA CARRE | •                                                                                                                                              | •                                                                                                       | _                                                                                        | _                                                                                 |  |
| -                                                                                                                                                                                                                                                                                                                                                                                                                                                                                                                                                                                                                                                                                                                                                                                                                                                                                                                                                                                                                                                                                                                                                                                                                                                                                                                                                                                                                                                                                                                                                                                                                                                                                                                                                                                                                                                                                                                                                                                                                                                                                                                              | <u> </u>                                                                                                                                       | <u> </u>                                                                                                | •                                                                                        |                                                                                   |  |
| Rear View Mirror (Day & Night)                                                                                                                                                                                                                                                                                                                                                                                                                                                                                                                                                                                                                                                                                                                                                                                                                                                                                                                                                                                                                                                                                                                                                                                                                                                                                                                                                                                                                                                                                                                                                                                                                                                                                                                                                                                                                                                                                                                                                                                                                                                                                                 |                                                                                                                                                | •                                                                                                       | •                                                                                        | •                                                                                 |  |
| -                                                                                                                                                                                                                                                                                                                                                                                                                                                                                                                                                                                                                                                                                                                                                                                                                                                                                                                                                                                                                                                                                                                                                                                                                                                                                                                                                                                                                                                                                                                                                                                                                                                                                                                                                                                                                                                                                                                                                                                                                                                                                                                              | 0                                                                                                                                              |                                                                                                         |                                                                                          |                                                                                   |  |