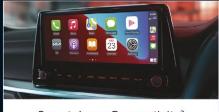

# Cerato MY24 - Mechanical & Feature List

| Engine Type  Capacity (CC)  Max Power (kW @ RPM)  Max Torque (Nm @ RPM)  Bore x Stroke (mm)  Compression Ratio  Model Variants  Fuel (4 Door Sedan / 5 Door Hatch)  Fuel Consumption (L/100km) - Combined <sup>4</sup> Fuel Consumption (L/100km) - Urban <sup>4</sup> Fuel Consumption (L/100km) - Extra-Urban <sup>4</sup> CO <sub>2</sub> Emission (g/km) - Combined  CO <sub>2</sub> Emission (g/km) - Extra-Urban  CO <sub>2</sub> Emission (g/km) - Extra-Urban  Fuel Type Recommended  Fuel Tank Capacity (L)  Weight (4 Door Sedan / 5 Door Hatch)  Tare Weight (kg)  Towing Capacity * (4 Door Sedan / 5 Door Hatch)  Towing Capacity Braked (kg)  Max. Towball Download (kg)  Steering, Brakes & Suspension  Power Steering System                                                                                                                                                                                                                                                                                                                                                                                                                                                                                                                                                                                                                                                                                                                                                                                                                                                                                                                                                                                                                                                                                                                                                                                                                                                                                                                                                                                   | In-line 4 c MPI' D-CVV  1,9  112 @  192 @  81.0 x  10.  S, Sport  7.4 /  10.4 /  5.7 /  173 /  241 /  1,320 /                                  | Tr 16 Valve 99 6,200 4,000 8 97.0 3:1 7.4 7.4 7.10.2 7.5.7 167 7.231 130 Regular L                      | D-CVVT <sup>2</sup> 1,5 150 @ 265 @ 1,50 77.0 > 10. 6.9 / 9.3 / 5.5 / 212 /              | 6,000<br>00 - 4,500<br>x 85.4<br>.0:1<br>6T<br>/ 6.8<br>/ 8.9<br>/ 5.5            |  |
|--------------------------------------------------------------------------------------------------------------------------------------------------------------------------------------------------------------------------------------------------------------------------------------------------------------------------------------------------------------------------------------------------------------------------------------------------------------------------------------------------------------------------------------------------------------------------------------------------------------------------------------------------------------------------------------------------------------------------------------------------------------------------------------------------------------------------------------------------------------------------------------------------------------------------------------------------------------------------------------------------------------------------------------------------------------------------------------------------------------------------------------------------------------------------------------------------------------------------------------------------------------------------------------------------------------------------------------------------------------------------------------------------------------------------------------------------------------------------------------------------------------------------------------------------------------------------------------------------------------------------------------------------------------------------------------------------------------------------------------------------------------------------------------------------------------------------------------------------------------------------------------------------------------------------------------------------------------------------------------------------------------------------------------------------------------------------------------------------------------------------------|------------------------------------------------------------------------------------------------------------------------------------------------|---------------------------------------------------------------------------------------------------------|------------------------------------------------------------------------------------------|-----------------------------------------------------------------------------------|--|
| Max Power (kW @ RPM)  Max Torque (Nm @ RPM)  Bore x Stroke (mm)  Compression Ratio  Model Variants  Fuel (4 Door Sedan / 5 Door Hatch)  Fuel Consumption (L/100km) - Combined <sup>4</sup> Fuel Consumption (L/100km) - Urban <sup>4</sup> Fuel Consumption (L/100km) - Extra-Urban <sup>4</sup> CO <sub>2</sub> Emission (g/km) - Combined  CO <sub>2</sub> Emission (g/km) - Urban  CO <sub>2</sub> Emission (g/km) - Extra-Urban  Fuel Type Recommended  Fuel Tank Capacity (L)  Weight (4 Door Sedan / 5 Door Hatch)  Tare Weight (kg)  Towing Capacity (4 Door Sedan / 5 Door Hatch)  Towing Capacity Unbraked (kg)  Towing Capacity Braked (kg)  Max. Towball Download (kg)  Steering, Brakes & Suspension                                                                                                                                                                                                                                                                                                                                                                                                                                                                                                                                                                                                                                                                                                                                                                                                                                                                                                                                                                                                                                                                                                                                                                                                                                                                                                                                                                                                               | 1,9 112 @ 81.0 y 10. S, Sport 7.4 / 10.4 / 5.7 / 173 / 241 / 134 /                                                                             | 99 6,200 4,000 8,97.0 3:1 Sport+ 7,4 7,4 7,02 7,5,7 167 7,231 7,30 Regular L 5                          | 1,5 (150 @ 265 @ 1,50 (77.0 ) 10. (6.9 ) 9.3 ) 5.5 ) 157 / 212 /                         | 6,000<br>00 - 4,500<br>x 85.4<br>.0:1<br>6T<br>7 6.8<br>7 8.9<br>7 5.5<br>7 158   |  |
| Max Power (kW @ RPM)  Max Torque (Nm @ RPM)  Bore x Stroke (mm)  Compression Ratio  Model Variants  Fuel (4 Door Sedan / 5 Door Hatch)  Fuel Consumption (L/100km) - Combined <sup>4</sup> Fuel Consumption (L/100km) - Urban <sup>4</sup> Fuel Consumption (L/100km) - Extra-Urban <sup>4</sup> CO <sub>2</sub> Emission (g/km) - Combined  CO <sub>2</sub> Emission (g/km) - Urban  CO <sub>2</sub> Emission (g/km) - Extra-Urban  Fuel Type Recommended  Fuel Tank Capacity (L)  Weight (4 Door Sedan / 5 Door Hatch)  Tare Weight (kg)  Towing Capacity (4 Door Sedan / 5 Door Hatch)  Towing Capacity Unbraked (kg)  Towing Capacity Braked (kg)  Max. Towball Download (kg)  Steering, Brakes & Suspension                                                                                                                                                                                                                                                                                                                                                                                                                                                                                                                                                                                                                                                                                                                                                                                                                                                                                                                                                                                                                                                                                                                                                                                                                                                                                                                                                                                                               | 112 @ 192 @ 81.0 \rightarrow 10.  S, Sport  7.4 \rightarrow 10.4 \rightarrow 5.7 \rightarrow 173 \rightarrow 134 \rightarrow 1,320 \rightarrow | 6,200<br>4,000<br>97.0<br>3:1<br>, Sport+<br>77.4<br>710.2<br>75.7<br>7167<br>7231<br>7130<br>8egular U | 150 @ 265 @ 1,50 77.0 \\ 77.0 \\ 10. G 6.9 \\ 9.3 \\ 157 \\ 212 \\ Jnleaded <sup>5</sup> | 6,000<br>00 - 4,500<br>x 85.4<br>0:1<br>6T<br>/ 6.8<br>/ 8.9<br>/ 5.5<br>/ 158    |  |
| Max Torque (Nm @ RPM)  Bore x Stroke (mm)  Compression Ratio  Model Variants  Fuel (4 Door Sedan / 5 Door Hatch)  Fuel Consumption (L/100km) - Combined <sup>4</sup> Fuel Consumption (L/100km) - Urban <sup>4</sup> Fuel Consumption (L/100km) - Extra-Urban <sup>4</sup> CO <sub>2</sub> Emission (g/km) - Combined  CO <sub>2</sub> Emission (g/km) - Urban  CO <sub>2</sub> Emission (g/km) - Extra-Urban  Fuel Type Recommended  Fuel Tank Capacity (L)  Weight (4 Door Sedan / 5 Door Hatch)  Tare Weight (kg)  Towing Capacity G 4 Door Sedan / 5 Door Hatch)  Towing Capacity Unbraked (kg)  Towing Capacity Braked (kg)  Max. Towball Download (kg)  Steering, Brakes & Suspension                                                                                                                                                                                                                                                                                                                                                                                                                                                                                                                                                                                                                                                                                                                                                                                                                                                                                                                                                                                                                                                                                                                                                                                                                                                                                                                                                                                                                                    | 192 @ 81.0 > 10. S, Sport 7.4 / 10.4 / 5.7 / 173 / 241 / 134 /                                                                                 | 4,000<br>4,97.0<br>3:1<br>, Sport+<br>7.4<br>710.2<br>7.5.7<br>167<br>7.231<br>130<br>Regular L         | 265 @ 1,50<br>77.0 ><br>10.<br>6.9 /<br>9.3 /<br>5.5 /<br>157 /<br>212 /                 | 00 - 4,500<br>x 85.4<br>0:1<br>o:1<br>o:1<br>o:1<br>o:1<br>o:1<br>o:1<br>o:1<br>o |  |
| Bore x Stroke (mm)  Compression Ratio  Model Variants  Fuel (4 Door Sedan / 5 Door Hatch)  Fuel Consumption (L/100km) - Combined <sup>4</sup> Fuel Consumption (L/100km) - Urban <sup>4</sup> Fuel Consumption (L/100km) - Extra-Urban <sup>4</sup> CO <sub>2</sub> Emission (g/km) - Combined  CO <sub>2</sub> Emission (g/km) - Urban  CO <sub>2</sub> Emission (g/km) - Extra-Urban  Fuel Type Recommended  Fuel Tank Capacity (L)  Weight (4 Door Sedan / 5 Door Hatch)  Tare Weight (kg)  Towing Capacity Unbraked (kg)  Towing Capacity Braked (kg)  Max. Towball Download (kg)  Steering, Brakes & Suspension                                                                                                                                                                                                                                                                                                                                                                                                                                                                                                                                                                                                                                                                                                                                                                                                                                                                                                                                                                                                                                                                                                                                                                                                                                                                                                                                                                                                                                                                                                           | 81.0 ) 10. S, Sport 7.4 / 10.4 / 5.7 / 173 / 241 / 134 /                                                                                       | ( 97.0<br>3:1<br>. Sport+<br>( 7.4<br>( 10.2<br>( 5.7<br>( 167<br>( 231<br>( 130                        | 77.0 > 10. 6.9 / 9.3 / 5.5 / 157 / 212 / 126 /                                           | x 85.4 .0:1 FT  / 6.8 / 8.9 / 5.5 / 158                                           |  |
| Compression Ratio  Model Variants  Fuel (4 Door Sedan / 5 Door Hatch)  Fuel Consumption (L/100km) - Combined <sup>4</sup> Fuel Consumption (L/100km) - Urban <sup>4</sup> Fuel Consumption (L/100km) - Extra-Urban <sup>4</sup> CO <sub>2</sub> Emission (g/km) - Combined  CO <sub>2</sub> Emission (g/km) - Urban  CO <sub>2</sub> Emission (g/km) - Extra-Urban  Fuel Type Recommended  Fuel Tank Capacity (L)  Weight (4 Door Sedan / 5 Door Hatch)  Tare Weight (kg)  Towing Capacity G 4 Door Sedan / 5 Door Hatch)  Towing Capacity Unbraked (kg)  Towing Capacity Braked (kg)  Max. Towball Download (kg)  Steering, Brakes & Suspension                                                                                                                                                                                                                                                                                                                                                                                                                                                                                                                                                                                                                                                                                                                                                                                                                                                                                                                                                                                                                                                                                                                                                                                                                                                                                                                                                                                                                                                                               | 10. S, Sport  7.4 / 10.4 / 5.7 / 173 / 241 / 134 /                                                                                             | 3:1<br>, Sport+<br>/ 7.4<br>/ 10.2<br>/ 5.7<br>/ 167<br>/ 231<br>/ 130<br>Regular U                     | 10.<br>6.9 /<br>9.3 /<br>5.5 /<br>157 /<br>212 /<br>126 /                                | 0:1<br>6T<br>/ 6.8<br>/ 8.9<br>/ 5.5<br>/ 158                                     |  |
| Model Variants  Fuel (4 Door Sedan / 5 Door Hatch)  Fuel Consumption (L/100km) - Combined <sup>4</sup> Fuel Consumption (L/100km) - Urban <sup>4</sup> Fuel Consumption (L/100km) - Extra-Urban <sup>4</sup> CO <sub>2</sub> Emission (g/km) - Combined  CO <sub>2</sub> Emission (g/km) - Urban  CO <sub>2</sub> Emission (g/km) - Extra-Urban  Fuel Type Recommended  Fuel Tank Capacity (L)  Weight (4 Door Sedan / 5 Door Hatch)  Tare Weight (kg)  Towing Capacity <sup>6</sup> (4 Door Sedan / 5 Door Hatch)  Towing Capacity Unbraked (kg)  Towing Capacity Braked (kg)  Max. Towball Download (kg)  Steering, Brakes & Suspension                                                                                                                                                                                                                                                                                                                                                                                                                                                                                                                                                                                                                                                                                                                                                                                                                                                                                                                                                                                                                                                                                                                                                                                                                                                                                                                                                                                                                                                                                      | S, Sport.  7.4 / 10.4 / 5.7 / 173 / 241 / 134 /                                                                                                | 7.4<br>7.4<br>7.0.2<br>7.5.7<br>7.167<br>7.231<br>7.130<br>Regular U                                    | 6.9 /<br>9.3 /<br>5.5 /<br>157 /<br>212 /<br>126 /<br>Jnleaded <sup>5</sup>              | / 6.8<br>/ 8.9<br>/ 5.5<br>/ 158                                                  |  |
| Fuel (4 Door Sedan / 5 Door Hatch)  Fuel Consumption (L/100km) - Combined <sup>4</sup> Fuel Consumption (L/100km) - Urban <sup>4</sup> Fuel Consumption (L/100km) - Extra-Urban <sup>4</sup> CO <sub>2</sub> Emission (g/km) - Combined  CO <sub>2</sub> Emission (g/km) - Urban  CO <sub>2</sub> Emission (g/km) - Extra-Urban  Fuel Type Recommended  Fuel Tank Capacity (L)  Weight (4 Door Sedan / 5 Door Hatch)  Tare Weight (kg)  Towing Capacity <sup>6</sup> (4 Door Sedan / 5 Door Hatch)  Towing Capacity Unbraked (kg)  Towing Capacity Braked (kg)  Max. Towball Download (kg)  Steering, Brakes & Suspension                                                                                                                                                                                                                                                                                                                                                                                                                                                                                                                                                                                                                                                                                                                                                                                                                                                                                                                                                                                                                                                                                                                                                                                                                                                                                                                                                                                                                                                                                                      | 7.4 /<br>10.4 /<br>5.7 /<br>173 /<br>241 /<br>134 /                                                                                            | 7.7.4<br>7.10.2<br>7.5.7<br>7.167<br>7.231<br>7.130<br>Regular L                                        | 6.9 ,<br>9.3 ,<br>5.5 ,<br>157 ,<br>212 ,<br>126 ,                                       | / 6.8<br>/ 8.9<br>/ 5.5<br>/ 158                                                  |  |
| Fuel Consumption (L/100km) - Combined <sup>4</sup> Fuel Consumption (L/100km) - Urban <sup>4</sup> Fuel Consumption (L/100km) - Extra-Urban <sup>4</sup> CO <sub>2</sub> Emission (g/km) - Combined  CO <sub>2</sub> Emission (g/km) - Urban  CO <sub>2</sub> Emission (g/km) - Extra-Urban  Fuel Type Recommended  Fuel Tank Capacity (L)  Weight (4 Door Sedan / 5 Door Hatch)  Tare Weight (kg)  Towing Capacity <sup>6</sup> (4 Door Sedan / 5 Door Hatch)  Towing Capacity Unbraked (kg)  Towing Capacity Braked (kg)  Max. Towball Download (kg)  Steering, Brakes & Suspension                                                                                                                                                                                                                                                                                                                                                                                                                                                                                                                                                                                                                                                                                                                                                                                                                                                                                                                                                                                                                                                                                                                                                                                                                                                                                                                                                                                                                                                                                                                                          | 10.4 /<br>5.7 /<br>173 /<br>241 /<br>134 /                                                                                                     | 7 10.2<br>7 5.7<br>7 167<br>7 231<br>7 130<br>Regular U                                                 | 9.3 ,<br>5.5 ,<br>157 ,<br>212 ,<br>126 ,<br>Jnleaded <sup>s</sup>                       | / 8.9<br>/ 5.5<br>/ 158<br>/ 209                                                  |  |
| Fuel Consumption (L/100km) - Urban <sup>4</sup> Fuel Consumption (L/100km) - Extra-Urban <sup>4</sup> CO <sub>2</sub> Emission (g/km) - Combined  CO <sub>2</sub> Emission (g/km) - Urban  CO <sub>2</sub> Emission (g/km) - Extra-Urban  Fuel Type Recommended  Fuel Tank Capacity (L)  Weight (4 Door Sedan / 5 Door Hatch)  Tare Weight (kg)  Towing Capacity <sup>6</sup> (4 Door Sedan / 5 Door Hatch)  Towing Capacity Unbraked (kg)  Towing Capacity Braked (kg)  Max. Towball Download (kg)  Steering, Brakes & Suspension                                                                                                                                                                                                                                                                                                                                                                                                                                                                                                                                                                                                                                                                                                                                                                                                                                                                                                                                                                                                                                                                                                                                                                                                                                                                                                                                                                                                                                                                                                                                                                                             | 10.4 /<br>5.7 /<br>173 /<br>241 /<br>134 /                                                                                                     | 7 10.2<br>7 5.7<br>7 167<br>7 231<br>7 130<br>Regular U                                                 | 9.3 ,<br>5.5 ,<br>157 ,<br>212 ,<br>126 ,<br>Jnleaded <sup>s</sup>                       | / 8.9<br>/ 5.5<br>/ 158<br>/ 209                                                  |  |
| CO <sub>2</sub> Emission (g/km) - Combined  CO <sub>2</sub> Emission (g/km) - Urban  CO <sub>2</sub> Emission (g/km) - Extra-Urban  Fuel Type Recommended  Fuel Tank Capacity (L)  Weight (4 Door Sedan / 5 Door Hatch)  Tare Weight (kg)  Towing Capacity (4 Door Sedan / 5 Door Hatch)  Towing Capacity Unbraked (kg)  Towing Capacity Braked (kg)  Max. Towball Download (kg)  Steering, Brakes & Suspension                                                                                                                                                                                                                                                                                                                                                                                                                                                                                                                                                                                                                                                                                                                                                                                                                                                                                                                                                                                                                                                                                                                                                                                                                                                                                                                                                                                                                                                                                                                                                                                                                                                                                                                | 173 /<br>241 /<br>134 /<br>1,320 /                                                                                                             | 7167<br>7231<br>7130<br>Regular U<br>5                                                                  | 157 /<br>212 /<br>126 /<br>Jnleaded <sup>5</sup>                                         | / 158<br>/ 209                                                                    |  |
| CO <sub>2</sub> Emission (g/km) - Combined  CO <sub>2</sub> Emission (g/km) - Urban  CO <sub>2</sub> Emission (g/km) - Extra-Urban  Fuel Type Recommended  Fuel Tank Capacity (L)  Weight (4 Door Sedan / 5 Door Hatch)  Tare Weight (kg)  Towing Capacity (4 Door Sedan / 5 Door Hatch)  Towing Capacity Unbraked (kg)  Towing Capacity Braked (kg)  Max. Towball Download (kg)  Steering, Brakes & Suspension                                                                                                                                                                                                                                                                                                                                                                                                                                                                                                                                                                                                                                                                                                                                                                                                                                                                                                                                                                                                                                                                                                                                                                                                                                                                                                                                                                                                                                                                                                                                                                                                                                                                                                                | 173 /<br>241 /<br>134 /<br>1,320 /                                                                                                             | 7167<br>7231<br>7130<br>Regular U<br>5                                                                  | 157 /<br>212 /<br>126 /<br>Jnleaded <sup>5</sup>                                         | / 158<br>/ 209                                                                    |  |
| CO <sub>2</sub> Emission (g/km) - Urban  CO <sub>2</sub> Emission (g/km) - Extra-Urban  Fuel Type Recommended  Fuel Tank Capacity (L)  Weight (4 Door Sedan / 5 Door Hatch)  Tare Weight (kg)  Towing Capacity <sup>6</sup> (4 Door Sedan / 5 Door Hatch)  Towing Capacity Unbraked (kg)  Towing Capacity Braked (kg)  Max. Towball Download (kg)  Steering, Brakes & Suspension                                                                                                                                                                                                                                                                                                                                                                                                                                                                                                                                                                                                                                                                                                                                                                                                                                                                                                                                                                                                                                                                                                                                                                                                                                                                                                                                                                                                                                                                                                                                                                                                                                                                                                                                               | 1,320 /                                                                                                                                        | 7 130<br>Regular U<br>5                                                                                 | 126 <i>j</i><br>Jnleaded <sup>5</sup>                                                    |                                                                                   |  |
| Fuel Type Recommended  Fuel Tank Capacity (L)  Weight (4 Door Sedan / 5 Door Hatch)  Tare Weight (kg)  Towing Capacity <sup>6</sup> (4 Door Sedan / 5 Door Hatch)  Towing Capacity Unbraked (kg)  Towing Capacity Braked (kg)  Max. Towball Download (kg)  Steering, Brakes & Suspension                                                                                                                                                                                                                                                                                                                                                                                                                                                                                                                                                                                                                                                                                                                                                                                                                                                                                                                                                                                                                                                                                                                                                                                                                                                                                                                                                                                                                                                                                                                                                                                                                                                                                                                                                                                                                                       | 1,320 /                                                                                                                                        | Regular U                                                                                               | Jnleaded <sup>5</sup>                                                                    | / 128                                                                             |  |
| Fuel Tank Capacity (L)  Weight (4 Door Sedan / 5 Door Hatch)  Tare Weight (kg)  Towing Capacity® (4 Door Sedan / 5 Door Hatch)  Towing Capacity Unbraked (kg)  Towing Capacity Braked (kg)  Max. Towball Download (kg)  Steering, Brakes & Suspension                                                                                                                                                                                                                                                                                                                                                                                                                                                                                                                                                                                                                                                                                                                                                                                                                                                                                                                                                                                                                                                                                                                                                                                                                                                                                                                                                                                                                                                                                                                                                                                                                                                                                                                                                                                                                                                                          |                                                                                                                                                | 5                                                                                                       |                                                                                          |                                                                                   |  |
| Weight (4 Door Sedan / 5 Door Hatch)  Tare Weight (kg)  Towing Capacity <sup>6</sup> (4 Door Sedan / 5 Door Hatch)  Towing Capacity Unbraked (kg)  Towing Capacity Braked (kg)  Max. Towball Download (kg)  Steering, Brakes & Suspension                                                                                                                                                                                                                                                                                                                                                                                                                                                                                                                                                                                                                                                                                                                                                                                                                                                                                                                                                                                                                                                                                                                                                                                                                                                                                                                                                                                                                                                                                                                                                                                                                                                                                                                                                                                                                                                                                      |                                                                                                                                                |                                                                                                         | 0                                                                                        |                                                                                   |  |
| Tare Weight (kg)  Towing Capacity <sup>6</sup> (4 Door Sedan / 5 Door Hatch)  Towing Capacity Unbraked (kg)  Towing Capacity Braked (kg)  Max. Towball Download (kg)  Steering, Brakes & Suspension                                                                                                                                                                                                                                                                                                                                                                                                                                                                                                                                                                                                                                                                                                                                                                                                                                                                                                                                                                                                                                                                                                                                                                                                                                                                                                                                                                                                                                                                                                                                                                                                                                                                                                                                                                                                                                                                                                                            |                                                                                                                                                | 1,345                                                                                                   |                                                                                          |                                                                                   |  |
| Towing Capacity <sup>6</sup> (4 Door Sedan / 5 Door Hatch) Towing Capacity Unbraked (kg) Towing Capacity Braked (kg) Max. Towball Download (kg) Steering, Brakes & Suspension                                                                                                                                                                                                                                                                                                                                                                                                                                                                                                                                                                                                                                                                                                                                                                                                                                                                                                                                                                                                                                                                                                                                                                                                                                                                                                                                                                                                                                                                                                                                                                                                                                                                                                                                                                                                                                                                                                                                                  |                                                                                                                                                | 1,345                                                                                                   |                                                                                          |                                                                                   |  |
| Towing Capacity <sup>6</sup> (4 Door Sedan / 5 Door Hatch) Towing Capacity Unbraked (kg) Towing Capacity Braked (kg) Max. Towball Download (kg) Steering, Brakes & Suspension                                                                                                                                                                                                                                                                                                                                                                                                                                                                                                                                                                                                                                                                                                                                                                                                                                                                                                                                                                                                                                                                                                                                                                                                                                                                                                                                                                                                                                                                                                                                                                                                                                                                                                                                                                                                                                                                                                                                                  |                                                                                                                                                |                                                                                                         | 1,370                                                                                    | / 1,395                                                                           |  |
| Towing Capacity Unbraked (kg)  Towing Capacity Braked (kg)  Max. Towball Download (kg)  Steering, Brakes & Suspension                                                                                                                                                                                                                                                                                                                                                                                                                                                                                                                                                                                                                                                                                                                                                                                                                                                                                                                                                                                                                                                                                                                                                                                                                                                                                                                                                                                                                                                                                                                                                                                                                                                                                                                                                                                                                                                                                                                                                                                                          | 1,100 /                                                                                                                                        |                                                                                                         | ,,,,,,,,,,,,,,,,,,,,,,,,,,,,,,,,,,,,,,,                                                  |                                                                                   |  |
| Towing Capacity Braked (kg)  Max. Towball Download (kg)  Steering, Brakes & Suspension                                                                                                                                                                                                                                                                                                                                                                                                                                                                                                                                                                                                                                                                                                                                                                                                                                                                                                                                                                                                                                                                                                                                                                                                                                                                                                                                                                                                                                                                                                                                                                                                                                                                                                                                                                                                                                                                                                                                                                                                                                         | 1,100 /                                                                                                                                        | 61                                                                                                      | 10                                                                                       |                                                                                   |  |
| Max. Towball Download (kg) Steering, Brakes & Suspension                                                                                                                                                                                                                                                                                                                                                                                                                                                                                                                                                                                                                                                                                                                                                                                                                                                                                                                                                                                                                                                                                                                                                                                                                                                                                                                                                                                                                                                                                                                                                                                                                                                                                                                                                                                                                                                                                                                                                                                                                                                                       |                                                                                                                                                |                                                                                                         | 1,100 / 1,100                                                                            |                                                                                   |  |
| Steering, Brakes & Suspension                                                                                                                                                                                                                                                                                                                                                                                                                                                                                                                                                                                                                                                                                                                                                                                                                                                                                                                                                                                                                                                                                                                                                                                                                                                                                                                                                                                                                                                                                                                                                                                                                                                                                                                                                                                                                                                                                                                                                                                                                                                                                                  |                                                                                                                                                | 7                                                                                                       |                                                                                          | -                                                                                 |  |
|                                                                                                                                                                                                                                                                                                                                                                                                                                                                                                                                                                                                                                                                                                                                                                                                                                                                                                                                                                                                                                                                                                                                                                                                                                                                                                                                                                                                                                                                                                                                                                                                                                                                                                                                                                                                                                                                                                                                                                                                                                                                                                                                | S                                                                                                                                              | Sport                                                                                                   | Sport +                                                                                  | GT                                                                                |  |
|                                                                                                                                                                                                                                                                                                                                                                                                                                                                                                                                                                                                                                                                                                                                                                                                                                                                                                                                                                                                                                                                                                                                                                                                                                                                                                                                                                                                                                                                                                                                                                                                                                                                                                                                                                                                                                                                                                                                                                                                                                                                                                                                |                                                                                                                                                | •                                                                                                       | Power Steering)                                                                          | )                                                                                 |  |
| Sports Tuned Suspension & Steering                                                                                                                                                                                                                                                                                                                                                                                                                                                                                                                                                                                                                                                                                                                                                                                                                                                                                                                                                                                                                                                                                                                                                                                                                                                                                                                                                                                                                                                                                                                                                                                                                                                                                                                                                                                                                                                                                                                                                                                                                                                                                             | _                                                                                                                                              | _                                                                                                       | _                                                                                        |                                                                                   |  |
| DMS8 System (4 Modes - Normal, Eco, Smart, Sport)                                                                                                                                                                                                                                                                                                                                                                                                                                                                                                                                                                                                                                                                                                                                                                                                                                                                                                                                                                                                                                                                                                                                                                                                                                                                                                                                                                                                                                                                                                                                                                                                                                                                                                                                                                                                                                                                                                                                                                                                                                                                              |                                                                                                                                                |                                                                                                         | •                                                                                        |                                                                                   |  |
| Tilt & Telescopic Adjustable Steering Column                                                                                                                                                                                                                                                                                                                                                                                                                                                                                                                                                                                                                                                                                                                                                                                                                                                                                                                                                                                                                                                                                                                                                                                                                                                                                                                                                                                                                                                                                                                                                                                                                                                                                                                                                                                                                                                                                                                                                                                                                                                                                   |                                                                                                                                                |                                                                                                         |                                                                                          |                                                                                   |  |
| Minimum Turning Circle (m)                                                                                                                                                                                                                                                                                                                                                                                                                                                                                                                                                                                                                                                                                                                                                                                                                                                                                                                                                                                                                                                                                                                                                                                                                                                                                                                                                                                                                                                                                                                                                                                                                                                                                                                                                                                                                                                                                                                                                                                                                                                                                                     |                                                                                                                                                | 10                                                                                                      | 0.6                                                                                      |                                                                                   |  |
| Front Brakes (Ventilated Disc)                                                                                                                                                                                                                                                                                                                                                                                                                                                                                                                                                                                                                                                                                                                                                                                                                                                                                                                                                                                                                                                                                                                                                                                                                                                                                                                                                                                                                                                                                                                                                                                                                                                                                                                                                                                                                                                                                                                                                                                                                                                                                                 |                                                                                                                                                | 280mm                                                                                                   |                                                                                          | 305mm                                                                             |  |
| Rear Brakes (262mm Solid Disc)                                                                                                                                                                                                                                                                                                                                                                                                                                                                                                                                                                                                                                                                                                                                                                                                                                                                                                                                                                                                                                                                                                                                                                                                                                                                                                                                                                                                                                                                                                                                                                                                                                                                                                                                                                                                                                                                                                                                                                                                                                                                                                 |                                                                                                                                                | •                                                                                                       | _                                                                                        | -                                                                                 |  |
| Rear Brakes (284mm Solid Disc)                                                                                                                                                                                                                                                                                                                                                                                                                                                                                                                                                                                                                                                                                                                                                                                                                                                                                                                                                                                                                                                                                                                                                                                                                                                                                                                                                                                                                                                                                                                                                                                                                                                                                                                                                                                                                                                                                                                                                                                                                                                                                                 | 0                                                                                                                                              | •                                                                                                       | •                                                                                        |                                                                                   |  |
| Electronic Parking Brake with Auto Hold                                                                                                                                                                                                                                                                                                                                                                                                                                                                                                                                                                                                                                                                                                                                                                                                                                                                                                                                                                                                                                                                                                                                                                                                                                                                                                                                                                                                                                                                                                                                                                                                                                                                                                                                                                                                                                                                                                                                                                                                                                                                                        | •                                                                                                                                              | •                                                                                                       |                                                                                          |                                                                                   |  |
| Front Suspension                                                                                                                                                                                                                                                                                                                                                                                                                                                                                                                                                                                                                                                                                                                                                                                                                                                                                                                                                                                                                                                                                                                                                                                                                                                                                                                                                                                                                                                                                                                                                                                                                                                                                                                                                                                                                                                                                                                                                                                                                                                                                                               | ° ° • • • • McPherson Strut                                                                                                                    |                                                                                                         |                                                                                          |                                                                                   |  |
| Rear Suspension                                                                                                                                                                                                                                                                                                                                                                                                                                                                                                                                                                                                                                                                                                                                                                                                                                                                                                                                                                                                                                                                                                                                                                                                                                                                                                                                                                                                                                                                                                                                                                                                                                                                                                                                                                                                                                                                                                                                                                                                                                                                                                                | Count                                                                                                                                          | ed Torsion Bear                                                                                         |                                                                                          | Multi-Link                                                                        |  |
| Transmission                                                                                                                                                                                                                                                                                                                                                                                                                                                                                                                                                                                                                                                                                                                                                                                                                                                                                                                                                                                                                                                                                                                                                                                                                                                                                                                                                                                                                                                                                                                                                                                                                                                                                                                                                                                                                                                                                                                                                                                                                                                                                                                   |                                                                                                                                                |                                                                                                         |                                                                                          | Widili Ellik                                                                      |  |
| 6 Speed Automatic (A/T)                                                                                                                                                                                                                                                                                                                                                                                                                                                                                                                                                                                                                                                                                                                                                                                                                                                                                                                                                                                                                                                                                                                                                                                                                                                                                                                                                                                                                                                                                                                                                                                                                                                                                                                                                                                                                                                                                                                                                                                                                                                                                                        |                                                                                                                                                |                                                                                                         |                                                                                          | _                                                                                 |  |
| 7 Speed Dual Clutch Transmission (DCT)                                                                                                                                                                                                                                                                                                                                                                                                                                                                                                                                                                                                                                                                                                                                                                                                                                                                                                                                                                                                                                                                                                                                                                                                                                                                                                                                                                                                                                                                                                                                                                                                                                                                                                                                                                                                                                                                                                                                                                                                                                                                                         | _                                                                                                                                              | _                                                                                                       | _                                                                                        |                                                                                   |  |
| Dimensions (4 Door Sedan/ 5 Door Hatch)                                                                                                                                                                                                                                                                                                                                                                                                                                                                                                                                                                                                                                                                                                                                                                                                                                                                                                                                                                                                                                                                                                                                                                                                                                                                                                                                                                                                                                                                                                                                                                                                                                                                                                                                                                                                                                                                                                                                                                                                                                                                                        |                                                                                                                                                |                                                                                                         |                                                                                          |                                                                                   |  |
| Overall Length (mm)                                                                                                                                                                                                                                                                                                                                                                                                                                                                                                                                                                                                                                                                                                                                                                                                                                                                                                                                                                                                                                                                                                                                                                                                                                                                                                                                                                                                                                                                                                                                                                                                                                                                                                                                                                                                                                                                                                                                                                                                                                                                                                            |                                                                                                                                                | 4,640                                                                                                   | / <b>4</b> 510                                                                           |                                                                                   |  |
| Overall Width (mm)                                                                                                                                                                                                                                                                                                                                                                                                                                                                                                                                                                                                                                                                                                                                                                                                                                                                                                                                                                                                                                                                                                                                                                                                                                                                                                                                                                                                                                                                                                                                                                                                                                                                                                                                                                                                                                                                                                                                                                                                                                                                                                             |                                                                                                                                                | 1,800 /                                                                                                 |                                                                                          |                                                                                   |  |
| Overall Height (mm)                                                                                                                                                                                                                                                                                                                                                                                                                                                                                                                                                                                                                                                                                                                                                                                                                                                                                                                                                                                                                                                                                                                                                                                                                                                                                                                                                                                                                                                                                                                                                                                                                                                                                                                                                                                                                                                                                                                                                                                                                                                                                                            |                                                                                                                                                | 1,440 / 1,445                                                                                           | 1,000                                                                                    | 1,435 / 1,440                                                                     |  |
| Wheelbase (mm)                                                                                                                                                                                                                                                                                                                                                                                                                                                                                                                                                                                                                                                                                                                                                                                                                                                                                                                                                                                                                                                                                                                                                                                                                                                                                                                                                                                                                                                                                                                                                                                                                                                                                                                                                                                                                                                                                                                                                                                                                                                                                                                 |                                                                                                                                                | 2,700 /                                                                                                 | / 2 700                                                                                  | 1,433 / 1,440                                                                     |  |
| Minimum Ground Clearance (mm)                                                                                                                                                                                                                                                                                                                                                                                                                                                                                                                                                                                                                                                                                                                                                                                                                                                                                                                                                                                                                                                                                                                                                                                                                                                                                                                                                                                                                                                                                                                                                                                                                                                                                                                                                                                                                                                                                                                                                                                                                                                                                                  |                                                                                                                                                | 140 / 140                                                                                               | 2,700                                                                                    | 135 / 135                                                                         |  |
| Luggage Space (L, VDA)                                                                                                                                                                                                                                                                                                                                                                                                                                                                                                                                                                                                                                                                                                                                                                                                                                                                                                                                                                                                                                                                                                                                                                                                                                                                                                                                                                                                                                                                                                                                                                                                                                                                                                                                                                                                                                                                                                                                                                                                                                                                                                         |                                                                                                                                                |                                                                                                         | / //28                                                                                   | 133 / 133                                                                         |  |
| Luggage Space (L, SAE)                                                                                                                                                                                                                                                                                                                                                                                                                                                                                                                                                                                                                                                                                                                                                                                                                                                                                                                                                                                                                                                                                                                                                                                                                                                                                                                                                                                                                                                                                                                                                                                                                                                                                                                                                                                                                                                                                                                                                                                                                                                                                                         | 502 / 428<br>434 / 741                                                                                                                         |                                                                                                         |                                                                                          |                                                                                   |  |
| Wheels & Tyres                                                                                                                                                                                                                                                                                                                                                                                                                                                                                                                                                                                                                                                                                                                                                                                                                                                                                                                                                                                                                                                                                                                                                                                                                                                                                                                                                                                                                                                                                                                                                                                                                                                                                                                                                                                                                                                                                                                                                                                                                                                                                                                 |                                                                                                                                                | 434                                                                                                     | . /31                                                                                    |                                                                                   |  |
| Wheel Size & Type                                                                                                                                                                                                                                                                                                                                                                                                                                                                                                                                                                                                                                                                                                                                                                                                                                                                                                                                                                                                                                                                                                                                                                                                                                                                                                                                                                                                                                                                                                                                                                                                                                                                                                                                                                                                                                                                                                                                                                                                                                                                                                              | 16" Steel                                                                                                                                      | 17" Alloy                                                                                               | 17" Alloy                                                                                | 18" Alloy                                                                         |  |
|                                                                                                                                                                                                                                                                                                                                                                                                                                                                                                                                                                                                                                                                                                                                                                                                                                                                                                                                                                                                                                                                                                                                                                                                                                                                                                                                                                                                                                                                                                                                                                                                                                                                                                                                                                                                                                                                                                                                                                                                                                                                                                                                | 205/55 R16                                                                                                                                     | 225/45 R17                                                                                              | 225/45 R17                                                                               | 225/40Z R18                                                                       |  |
| ,                                                                                                                                                                                                                                                                                                                                                                                                                                                                                                                                                                                                                                                                                                                                                                                                                                                                                                                                                                                                                                                                                                                                                                                                                                                                                                                                                                                                                                                                                                                                                                                                                                                                                                                                                                                                                                                                                                                                                                                                                                                                                                                              | 203/33 KIO                                                                                                                                     |                                                                                                         |                                                                                          | 223/402 K16                                                                       |  |
| TPMS (Tyre Pressure Monitoring System)                                                                                                                                                                                                                                                                                                                                                                                                                                                                                                                                                                                                                                                                                                                                                                                                                                                                                                                                                                                                                                                                                                                                                                                                                                                                                                                                                                                                                                                                                                                                                                                                                                                                                                                                                                                                                                                                                                                                                                                                                                                                                         | • Temporary Steel                                                                                                                              |                                                                                                         |                                                                                          |                                                                                   |  |
| Spare Wheel Type Safety                                                                                                                                                                                                                                                                                                                                                                                                                                                                                                                                                                                                                                                                                                                                                                                                                                                                                                                                                                                                                                                                                                                                                                                                                                                                                                                                                                                                                                                                                                                                                                                                                                                                                                                                                                                                                                                                                                                                                                                                                                                                                                        |                                                                                                                                                | rempora                                                                                                 | ar y Sieci                                                                               |                                                                                   |  |
| · ·                                                                                                                                                                                                                                                                                                                                                                                                                                                                                                                                                                                                                                                                                                                                                                                                                                                                                                                                                                                                                                                                                                                                                                                                                                                                                                                                                                                                                                                                                                                                                                                                                                                                                                                                                                                                                                                                                                                                                                                                                                                                                                                            |                                                                                                                                                |                                                                                                         |                                                                                          |                                                                                   |  |
| Active Safety <sup>9</sup> ARS (Apti-Lock Broking System) with ERDIO 8-RAII                                                                                                                                                                                                                                                                                                                                                                                                                                                                                                                                                                                                                                                                                                                                                                                                                                                                                                                                                                                                                                                                                                                                                                                                                                                                                                                                                                                                                                                                                                                                                                                                                                                                                                                                                                                                                                                                                                                                                                                                                                                    |                                                                                                                                                | •                                                                                                       | •                                                                                        | _                                                                                 |  |
| ABS (Anti-Lock Braking System) with EBD <sup>10</sup> & BA <sup>11</sup>                                                                                                                                                                                                                                                                                                                                                                                                                                                                                                                                                                                                                                                                                                                                                                                                                                                                                                                                                                                                                                                                                                                                                                                                                                                                                                                                                                                                                                                                                                                                                                                                                                                                                                                                                                                                                                                                                                                                                                                                                                                       | •                                                                                                                                              | •                                                                                                       | •                                                                                        | •                                                                                 |  |
| ESC (Electronic Stability Control) with TCS <sup>12</sup>                                                                                                                                                                                                                                                                                                                                                                                                                                                                                                                                                                                                                                                                                                                                                                                                                                                                                                                                                                                                                                                                                                                                                                                                                                                                                                                                                                                                                                                                                                                                                                                                                                                                                                                                                                                                                                                                                                                                                                                                                                                                      | •                                                                                                                                              | •                                                                                                       | •                                                                                        | •                                                                                 |  |
| VSM (Vehicle Stability Management)                                                                                                                                                                                                                                                                                                                                                                                                                                                                                                                                                                                                                                                                                                                                                                                                                                                                                                                                                                                                                                                                                                                                                                                                                                                                                                                                                                                                                                                                                                                                                                                                                                                                                                                                                                                                                                                                                                                                                                                                                                                                                             | •                                                                                                                                              | •                                                                                                       | •                                                                                        | •                                                                                 |  |
| HAC (Hill-Start Assist Control)                                                                                                                                                                                                                                                                                                                                                                                                                                                                                                                                                                                                                                                                                                                                                                                                                                                                                                                                                                                                                                                                                                                                                                                                                                                                                                                                                                                                                                                                                                                                                                                                                                                                                                                                                                                                                                                                                                                                                                                                                                                                                                | •                                                                                                                                              | •                                                                                                       | •                                                                                        | •                                                                                 |  |
| ESS (Emergency Stop Signal)                                                                                                                                                                                                                                                                                                                                                                                                                                                                                                                                                                                                                                                                                                                                                                                                                                                                                                                                                                                                                                                                                                                                                                                                                                                                                                                                                                                                                                                                                                                                                                                                                                                                                                                                                                                                                                                                                                                                                                                                                                                                                                    | •                                                                                                                                              | •                                                                                                       | •                                                                                        | •                                                                                 |  |
| Front & Reverse Parking Sensors                                                                                                                                                                                                                                                                                                                                                                                                                                                                                                                                                                                                                                                                                                                                                                                                                                                                                                                                                                                                                                                                                                                                                                                                                                                                                                                                                                                                                                                                                                                                                                                                                                                                                                                                                                                                                                                                                                                                                                                                                                                                                                | •                                                                                                                                              | •                                                                                                       | •                                                                                        | •                                                                                 |  |
| Parking Sensor Dash Display                                                                                                                                                                                                                                                                                                                                                                                                                                                                                                                                                                                                                                                                                                                                                                                                                                                                                                                                                                                                                                                                                                                                                                                                                                                                                                                                                                                                                                                                                                                                                                                                                                                                                                                                                                                                                                                                                                                                                                                                                                                                                                    | •                                                                                                                                              | •                                                                                                       | •                                                                                        | •                                                                                 |  |
| Rear View Camera with In-Audio Display &<br>Dynamic Parking Guidelines                                                                                                                                                                                                                                                                                                                                                                                                                                                                                                                                                                                                                                                                                                                                                                                                                                                                                                                                                                                                                                                                                                                                                                                                                                                                                                                                                                                                                                                                                                                                                                                                                                                                                                                                                                                                                                                                                                                                                                                                                                                         | •                                                                                                                                              | •                                                                                                       | •                                                                                        | •                                                                                 |  |
| CANTIGUES LOS DE LA CARRESTE DEL CARRESTE DEL CARRESTE DE LA CARRE | •                                                                                                                                              | •                                                                                                       | _                                                                                        | _                                                                                 |  |
| -                                                                                                                                                                                                                                                                                                                                                                                                                                                                                                                                                                                                                                                                                                                                                                                                                                                                                                                                                                                                                                                                                                                                                                                                                                                                                                                                                                                                                                                                                                                                                                                                                                                                                                                                                                                                                                                                                                                                                                                                                                                                                                                              | <u> </u>                                                                                                                                       | <u> </u>                                                                                                | •                                                                                        |                                                                                   |  |
| Rear View Mirror (Day & Night)                                                                                                                                                                                                                                                                                                                                                                                                                                                                                                                                                                                                                                                                                                                                                                                                                                                                                                                                                                                                                                                                                                                                                                                                                                                                                                                                                                                                                                                                                                                                                                                                                                                                                                                                                                                                                                                                                                                                                                                                                                                                                                 |                                                                                                                                                | •                                                                                                       | •                                                                                        | •                                                                                 |  |
| -                                                                                                                                                                                                                                                                                                                                                                                                                                                                                                                                                                                                                                                                                                                                                                                                                                                                                                                                                                                                                                                                                                                                                                                                                                                                                                                                                                                                                                                                                                                                                                                                                                                                                                                                                                                                                                                                                                                                                                                                                                                                                                                              | 0                                                                                                                                              |                                                                                                         |                                                                                          |                                                                                   |  |