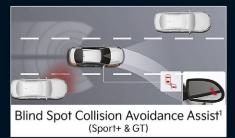

# Cerato MY24 - Mechanical & Feature List

| Engine Type  Capacity (CC)  Max Power (kW @ RPM)  Max Torque (Nm @ RPM)  Bore x Stroke (mm)  Compression Ratio  Model Variants  Fuel (4 Door Sedan / 5 Door Hatch)  Fuel Consumption (L/100km) - Combined <sup>4</sup> Fuel Consumption (L/100km) - Urban <sup>4</sup> Fuel Consumption (L/100km) - Extra-Urban <sup>4</sup> CO <sub>2</sub> Emission (g/km) - Combined  CO <sub>2</sub> Emission (g/km) - Extra-Urban  CO <sub>2</sub> Emission (g/km) - Extra-Urban  Fuel Type Recommended  Fuel Tank Capacity (L)  Weight (4 Door Sedan / 5 Door Hatch)  Tare Weight (kg)  Towing Capacity * (4 Door Sedan / 5 Door Hatch)  Towing Capacity Braked (kg)  Max. Towball Download (kg)  Steering, Brakes & Suspension  Power Steering System                                                                                                                                                                                                                                                                                                                                                                                                                                                                                                                                                                                                                                                                                                                                                                                                                                                                                                                                                                                                                                                                                                                                                                                                                                                                                                                                                                                   | In-line 4 c MPI' D-CVV  1,9  112 @  192 @  81.0 x  10.  S, Sport  7.4 /  10.4 /  5.7 /  173 /  241 /  1,320 /                                  | Tr 16 Valve 99 6,200 4,000 8 97.0 3:1 7.4 7.4 7.10.2 7.5.7 167 7.231 130 Regular L                      | D-CVVT <sup>2</sup> 1,5 150 @ 265 @ 1,50 77.0 > 10. 6.9 / 9.3 / 5.5 / 212 /              | 6,000<br>00 - 4,500<br>x 85.4<br>.0:1<br>6T<br>/ 6.8<br>/ 8.9<br>/ 5.5            |  |
|--------------------------------------------------------------------------------------------------------------------------------------------------------------------------------------------------------------------------------------------------------------------------------------------------------------------------------------------------------------------------------------------------------------------------------------------------------------------------------------------------------------------------------------------------------------------------------------------------------------------------------------------------------------------------------------------------------------------------------------------------------------------------------------------------------------------------------------------------------------------------------------------------------------------------------------------------------------------------------------------------------------------------------------------------------------------------------------------------------------------------------------------------------------------------------------------------------------------------------------------------------------------------------------------------------------------------------------------------------------------------------------------------------------------------------------------------------------------------------------------------------------------------------------------------------------------------------------------------------------------------------------------------------------------------------------------------------------------------------------------------------------------------------------------------------------------------------------------------------------------------------------------------------------------------------------------------------------------------------------------------------------------------------------------------------------------------------------------------------------------------------|------------------------------------------------------------------------------------------------------------------------------------------------|---------------------------------------------------------------------------------------------------------|------------------------------------------------------------------------------------------|-----------------------------------------------------------------------------------|--|
| Max Power (kW @ RPM)  Max Torque (Nm @ RPM)  Bore x Stroke (mm)  Compression Ratio  Model Variants  Fuel (4 Door Sedan / 5 Door Hatch)  Fuel Consumption (L/100km) - Combined <sup>4</sup> Fuel Consumption (L/100km) - Urban <sup>4</sup> Fuel Consumption (L/100km) - Extra-Urban <sup>4</sup> CO <sub>2</sub> Emission (g/km) - Combined  CO <sub>2</sub> Emission (g/km) - Urban  CO <sub>2</sub> Emission (g/km) - Extra-Urban  Fuel Type Recommended  Fuel Tank Capacity (L)  Weight (4 Door Sedan / 5 Door Hatch)  Tare Weight (kg)  Towing Capacity (4 Door Sedan / 5 Door Hatch)  Towing Capacity Unbraked (kg)  Towing Capacity Braked (kg)  Max. Towball Download (kg)  Steering, Brakes & Suspension                                                                                                                                                                                                                                                                                                                                                                                                                                                                                                                                                                                                                                                                                                                                                                                                                                                                                                                                                                                                                                                                                                                                                                                                                                                                                                                                                                                                               | 1,9 112 @ 81.0 y 10. S, Sport 7.4 / 10.4 / 5.7 / 173 / 241 / 134 /                                                                             | 99 6,200 4,000 8,97.0 3:1 Sport+ 7,4 7,4 7,02 7,5,7 167 7,231 7,30 Regular L 5                          | 1,5 (150 @ 265 @ 1,50 (77.0 ) 10. (6.9 ) 9.3 ) 5.5 ) 157 / 212 /                         | 6,000<br>00 - 4,500<br>x 85.4<br>.0:1<br>6T<br>7 6.8<br>7 8.9<br>7 5.5<br>7 158   |  |
| Max Power (kW @ RPM)  Max Torque (Nm @ RPM)  Bore x Stroke (mm)  Compression Ratio  Model Variants  Fuel (4 Door Sedan / 5 Door Hatch)  Fuel Consumption (L/100km) - Combined <sup>4</sup> Fuel Consumption (L/100km) - Urban <sup>4</sup> Fuel Consumption (L/100km) - Extra-Urban <sup>4</sup> CO <sub>2</sub> Emission (g/km) - Combined  CO <sub>2</sub> Emission (g/km) - Urban  CO <sub>2</sub> Emission (g/km) - Extra-Urban  Fuel Type Recommended  Fuel Tank Capacity (L)  Weight (4 Door Sedan / 5 Door Hatch)  Tare Weight (kg)  Towing Capacity (4 Door Sedan / 5 Door Hatch)  Towing Capacity Unbraked (kg)  Towing Capacity Braked (kg)  Max. Towball Download (kg)  Steering, Brakes & Suspension                                                                                                                                                                                                                                                                                                                                                                                                                                                                                                                                                                                                                                                                                                                                                                                                                                                                                                                                                                                                                                                                                                                                                                                                                                                                                                                                                                                                               | 112 @ 192 @ 81.0 \rightarrow 10.  S, Sport  7.4 \rightarrow 10.4 \rightarrow 5.7 \rightarrow 173 \rightarrow 134 \rightarrow 1,320 \rightarrow | 6,200<br>4,000<br>97.0<br>3:1<br>, Sport+<br>77.4<br>710.2<br>75.7<br>7167<br>7231<br>7130<br>8egular U | 150 @ 265 @ 1,50 77.0 \\ 77.0 \\ 10. G 6.9 \\ 9.3 \\ 157 \\ 212 \\ Jnleaded <sup>5</sup> | 6,000<br>00 - 4,500<br>x 85.4<br>0:1<br>6T<br>/ 6.8<br>/ 8.9<br>/ 5.5<br>/ 158    |  |
| Max Torque (Nm @ RPM)  Bore x Stroke (mm)  Compression Ratio  Model Variants  Fuel (4 Door Sedan / 5 Door Hatch)  Fuel Consumption (L/100km) - Combined <sup>4</sup> Fuel Consumption (L/100km) - Urban <sup>4</sup> Fuel Consumption (L/100km) - Extra-Urban <sup>4</sup> CO <sub>2</sub> Emission (g/km) - Combined  CO <sub>2</sub> Emission (g/km) - Urban  CO <sub>2</sub> Emission (g/km) - Extra-Urban  Fuel Type Recommended  Fuel Tank Capacity (L)  Weight (4 Door Sedan / 5 Door Hatch)  Tare Weight (kg)  Towing Capacity G 4 Door Sedan / 5 Door Hatch)  Towing Capacity Unbraked (kg)  Towing Capacity Braked (kg)  Max. Towball Download (kg)  Steering, Brakes & Suspension                                                                                                                                                                                                                                                                                                                                                                                                                                                                                                                                                                                                                                                                                                                                                                                                                                                                                                                                                                                                                                                                                                                                                                                                                                                                                                                                                                                                                                    | 192 @ 81.0 > 10. S, Sport 7.4 / 10.4 / 5.7 / 173 / 241 / 134 /                                                                                 | 4,000<br>4,97.0<br>3:1<br>, Sport+<br>7.4<br>710.2<br>7.5.7<br>167<br>7.231<br>130<br>Regular L         | 265 @ 1,50<br>77.0 ><br>10.<br>6.9 /<br>9.3 /<br>5.5 /<br>157 /<br>212 /                 | 00 - 4,500<br>x 85.4<br>0:1<br>o:1<br>o:1<br>o:1<br>o:1<br>o:1<br>o:1<br>o:1<br>o |  |
| Bore x Stroke (mm)  Compression Ratio  Model Variants  Fuel (4 Door Sedan / 5 Door Hatch)  Fuel Consumption (L/100km) - Combined <sup>4</sup> Fuel Consumption (L/100km) - Urban <sup>4</sup> Fuel Consumption (L/100km) - Extra-Urban <sup>4</sup> CO <sub>2</sub> Emission (g/km) - Combined  CO <sub>2</sub> Emission (g/km) - Urban  CO <sub>2</sub> Emission (g/km) - Extra-Urban  Fuel Type Recommended  Fuel Tank Capacity (L)  Weight (4 Door Sedan / 5 Door Hatch)  Tare Weight (kg)  Towing Capacity Unbraked (kg)  Towing Capacity Braked (kg)  Max. Towball Download (kg)  Steering, Brakes & Suspension                                                                                                                                                                                                                                                                                                                                                                                                                                                                                                                                                                                                                                                                                                                                                                                                                                                                                                                                                                                                                                                                                                                                                                                                                                                                                                                                                                                                                                                                                                           | 81.0 ) 10. S, Sport 7.4 / 10.4 / 5.7 / 173 / 241 / 134 /                                                                                       | ( 97.0<br>3:1<br>. Sport+<br>( 7.4<br>( 10.2<br>( 5.7<br>( 167<br>( 231<br>( 130                        | 77.0 > 10. 6.9 / 9.3 / 5.5 / 157 / 212 / 126 /                                           | x 85.4 .0:1 FT  / 6.8 / 8.9 / 5.5 / 158                                           |  |
| Compression Ratio  Model Variants  Fuel (4 Door Sedan / 5 Door Hatch)  Fuel Consumption (L/100km) - Combined <sup>4</sup> Fuel Consumption (L/100km) - Urban <sup>4</sup> Fuel Consumption (L/100km) - Extra-Urban <sup>4</sup> CO <sub>2</sub> Emission (g/km) - Combined  CO <sub>2</sub> Emission (g/km) - Urban  CO <sub>2</sub> Emission (g/km) - Extra-Urban  Fuel Type Recommended  Fuel Tank Capacity (L)  Weight (4 Door Sedan / 5 Door Hatch)  Tare Weight (kg)  Towing Capacity G 4 Door Sedan / 5 Door Hatch)  Towing Capacity Unbraked (kg)  Towing Capacity Braked (kg)  Max. Towball Download (kg)  Steering, Brakes & Suspension                                                                                                                                                                                                                                                                                                                                                                                                                                                                                                                                                                                                                                                                                                                                                                                                                                                                                                                                                                                                                                                                                                                                                                                                                                                                                                                                                                                                                                                                               | 10. S, Sport  7.4 / 10.4 / 5.7 / 173 / 241 / 134 /                                                                                             | 3:1<br>, Sport+<br>/ 7.4<br>/ 10.2<br>/ 5.7<br>/ 167<br>/ 231<br>/ 130<br>Regular U                     | 10.<br>6.9 /<br>9.3 /<br>5.5 /<br>157 /<br>212 /<br>126 /                                | 0:1<br>6T<br>/ 6.8<br>/ 8.9<br>/ 5.5<br>/ 158                                     |  |
| Model Variants  Fuel (4 Door Sedan / 5 Door Hatch)  Fuel Consumption (L/100km) - Combined <sup>4</sup> Fuel Consumption (L/100km) - Urban <sup>4</sup> Fuel Consumption (L/100km) - Extra-Urban <sup>4</sup> CO <sub>2</sub> Emission (g/km) - Combined  CO <sub>2</sub> Emission (g/km) - Urban  CO <sub>2</sub> Emission (g/km) - Extra-Urban  Fuel Type Recommended  Fuel Tank Capacity (L)  Weight (4 Door Sedan / 5 Door Hatch)  Tare Weight (kg)  Towing Capacity <sup>6</sup> (4 Door Sedan / 5 Door Hatch)  Towing Capacity Unbraked (kg)  Towing Capacity Braked (kg)  Max. Towball Download (kg)  Steering, Brakes & Suspension                                                                                                                                                                                                                                                                                                                                                                                                                                                                                                                                                                                                                                                                                                                                                                                                                                                                                                                                                                                                                                                                                                                                                                                                                                                                                                                                                                                                                                                                                      | S, Sport.  7.4 / 10.4 / 5.7 / 173 / 241 / 134 /                                                                                                | 7.4<br>7.4<br>7.0.2<br>7.5.7<br>7.167<br>7.231<br>7.130<br>Regular U                                    | 6.9 /<br>9.3 /<br>5.5 /<br>157 /<br>212 /<br>126 /<br>Jnleaded <sup>5</sup>              | / 6.8<br>/ 8.9<br>/ 5.5<br>/ 158                                                  |  |
| Fuel (4 Door Sedan / 5 Door Hatch)  Fuel Consumption (L/100km) - Combined <sup>4</sup> Fuel Consumption (L/100km) - Urban <sup>4</sup> Fuel Consumption (L/100km) - Extra-Urban <sup>4</sup> CO <sub>2</sub> Emission (g/km) - Combined  CO <sub>2</sub> Emission (g/km) - Urban  CO <sub>2</sub> Emission (g/km) - Extra-Urban  Fuel Type Recommended  Fuel Tank Capacity (L)  Weight (4 Door Sedan / 5 Door Hatch)  Tare Weight (kg)  Towing Capacity <sup>6</sup> (4 Door Sedan / 5 Door Hatch)  Towing Capacity Unbraked (kg)  Towing Capacity Braked (kg)  Max. Towball Download (kg)  Steering, Brakes & Suspension                                                                                                                                                                                                                                                                                                                                                                                                                                                                                                                                                                                                                                                                                                                                                                                                                                                                                                                                                                                                                                                                                                                                                                                                                                                                                                                                                                                                                                                                                                      | 7.4 /<br>10.4 /<br>5.7 /<br>173 /<br>241 /<br>134 /                                                                                            | 7.7.4<br>7.10.2<br>7.5.7<br>7.167<br>7.231<br>7.130<br>Regular L                                        | 6.9 ,<br>9.3 ,<br>5.5 ,<br>157 ,<br>212 ,<br>126 ,                                       | / 6.8<br>/ 8.9<br>/ 5.5<br>/ 158                                                  |  |
| Fuel Consumption (L/100km) - Combined <sup>4</sup> Fuel Consumption (L/100km) - Urban <sup>4</sup> Fuel Consumption (L/100km) - Extra-Urban <sup>4</sup> CO <sub>2</sub> Emission (g/km) - Combined  CO <sub>2</sub> Emission (g/km) - Urban  CO <sub>2</sub> Emission (g/km) - Extra-Urban  Fuel Type Recommended  Fuel Tank Capacity (L)  Weight (4 Door Sedan / 5 Door Hatch)  Tare Weight (kg)  Towing Capacity <sup>6</sup> (4 Door Sedan / 5 Door Hatch)  Towing Capacity Unbraked (kg)  Towing Capacity Braked (kg)  Max. Towball Download (kg)  Steering, Brakes & Suspension                                                                                                                                                                                                                                                                                                                                                                                                                                                                                                                                                                                                                                                                                                                                                                                                                                                                                                                                                                                                                                                                                                                                                                                                                                                                                                                                                                                                                                                                                                                                          | 10.4 /<br>5.7 /<br>173 /<br>241 /<br>134 /                                                                                                     | 7 10.2<br>7 5.7<br>7 167<br>7 231<br>7 130<br>Regular U                                                 | 9.3 ,<br>5.5 ,<br>157 ,<br>212 ,<br>126 ,<br>Jnleaded <sup>s</sup>                       | / 8.9<br>/ 5.5<br>/ 158<br>/ 209                                                  |  |
| Fuel Consumption (L/100km) - Urban <sup>4</sup> Fuel Consumption (L/100km) - Extra-Urban <sup>4</sup> CO <sub>2</sub> Emission (g/km) - Combined  CO <sub>2</sub> Emission (g/km) - Urban  CO <sub>2</sub> Emission (g/km) - Extra-Urban  Fuel Type Recommended  Fuel Tank Capacity (L)  Weight (4 Door Sedan / 5 Door Hatch)  Tare Weight (kg)  Towing Capacity <sup>6</sup> (4 Door Sedan / 5 Door Hatch)  Towing Capacity Unbraked (kg)  Towing Capacity Braked (kg)  Max. Towball Download (kg)  Steering, Brakes & Suspension                                                                                                                                                                                                                                                                                                                                                                                                                                                                                                                                                                                                                                                                                                                                                                                                                                                                                                                                                                                                                                                                                                                                                                                                                                                                                                                                                                                                                                                                                                                                                                                             | 10.4 /<br>5.7 /<br>173 /<br>241 /<br>134 /                                                                                                     | 7 10.2<br>7 5.7<br>7 167<br>7 231<br>7 130<br>Regular U                                                 | 9.3 ,<br>5.5 ,<br>157 ,<br>212 ,<br>126 ,<br>Jnleaded <sup>s</sup>                       | / 8.9<br>/ 5.5<br>/ 158<br>/ 209                                                  |  |
| CO <sub>2</sub> Emission (g/km) - Combined  CO <sub>2</sub> Emission (g/km) - Urban  CO <sub>2</sub> Emission (g/km) - Extra-Urban  Fuel Type Recommended  Fuel Tank Capacity (L)  Weight (4 Door Sedan / 5 Door Hatch)  Tare Weight (kg)  Towing Capacity (4 Door Sedan / 5 Door Hatch)  Towing Capacity Unbraked (kg)  Towing Capacity Braked (kg)  Max. Towball Download (kg)  Steering, Brakes & Suspension                                                                                                                                                                                                                                                                                                                                                                                                                                                                                                                                                                                                                                                                                                                                                                                                                                                                                                                                                                                                                                                                                                                                                                                                                                                                                                                                                                                                                                                                                                                                                                                                                                                                                                                | 173 /<br>241 /<br>134 /<br>1,320 /                                                                                                             | 7167<br>7231<br>7130<br>Regular U<br>5                                                                  | 157 /<br>212 /<br>126 /<br>Jnleaded <sup>5</sup>                                         | / 158<br>/ 209                                                                    |  |
| CO <sub>2</sub> Emission (g/km) - Combined  CO <sub>2</sub> Emission (g/km) - Urban  CO <sub>2</sub> Emission (g/km) - Extra-Urban  Fuel Type Recommended  Fuel Tank Capacity (L)  Weight (4 Door Sedan / 5 Door Hatch)  Tare Weight (kg)  Towing Capacity (4 Door Sedan / 5 Door Hatch)  Towing Capacity Unbraked (kg)  Towing Capacity Braked (kg)  Max. Towball Download (kg)  Steering, Brakes & Suspension                                                                                                                                                                                                                                                                                                                                                                                                                                                                                                                                                                                                                                                                                                                                                                                                                                                                                                                                                                                                                                                                                                                                                                                                                                                                                                                                                                                                                                                                                                                                                                                                                                                                                                                | 173 /<br>241 /<br>134 /<br>1,320 /                                                                                                             | 7167<br>7231<br>7130<br>Regular U<br>5                                                                  | 157 /<br>212 /<br>126 /<br>Jnleaded <sup>5</sup>                                         | / 158<br>/ 209                                                                    |  |
| CO <sub>2</sub> Emission (g/km) - Urban  CO <sub>2</sub> Emission (g/km) - Extra-Urban  Fuel Type Recommended  Fuel Tank Capacity (L)  Weight (4 Door Sedan / 5 Door Hatch)  Tare Weight (kg)  Towing Capacity <sup>6</sup> (4 Door Sedan / 5 Door Hatch)  Towing Capacity Unbraked (kg)  Towing Capacity Braked (kg)  Max. Towball Download (kg)  Steering, Brakes & Suspension                                                                                                                                                                                                                                                                                                                                                                                                                                                                                                                                                                                                                                                                                                                                                                                                                                                                                                                                                                                                                                                                                                                                                                                                                                                                                                                                                                                                                                                                                                                                                                                                                                                                                                                                               | 1,320 /                                                                                                                                        | 7 130<br>Regular U<br>5                                                                                 | 126 <i>j</i><br>Jnleaded <sup>5</sup>                                                    |                                                                                   |  |
| Fuel Type Recommended  Fuel Tank Capacity (L)  Weight (4 Door Sedan / 5 Door Hatch)  Tare Weight (kg)  Towing Capacity <sup>6</sup> (4 Door Sedan / 5 Door Hatch)  Towing Capacity Unbraked (kg)  Towing Capacity Braked (kg)  Max. Towball Download (kg)  Steering, Brakes & Suspension                                                                                                                                                                                                                                                                                                                                                                                                                                                                                                                                                                                                                                                                                                                                                                                                                                                                                                                                                                                                                                                                                                                                                                                                                                                                                                                                                                                                                                                                                                                                                                                                                                                                                                                                                                                                                                       | 1,320 /                                                                                                                                        | Regular U                                                                                               | Jnleaded <sup>5</sup>                                                                    | / 128                                                                             |  |
| Fuel Tank Capacity (L)  Weight (4 Door Sedan / 5 Door Hatch)  Tare Weight (kg)  Towing Capacity® (4 Door Sedan / 5 Door Hatch)  Towing Capacity Unbraked (kg)  Towing Capacity Braked (kg)  Max. Towball Download (kg)  Steering, Brakes & Suspension                                                                                                                                                                                                                                                                                                                                                                                                                                                                                                                                                                                                                                                                                                                                                                                                                                                                                                                                                                                                                                                                                                                                                                                                                                                                                                                                                                                                                                                                                                                                                                                                                                                                                                                                                                                                                                                                          |                                                                                                                                                | 5                                                                                                       |                                                                                          |                                                                                   |  |
| Weight (4 Door Sedan / 5 Door Hatch)  Tare Weight (kg)  Towing Capacity <sup>6</sup> (4 Door Sedan / 5 Door Hatch)  Towing Capacity Unbraked (kg)  Towing Capacity Braked (kg)  Max. Towball Download (kg)  Steering, Brakes & Suspension                                                                                                                                                                                                                                                                                                                                                                                                                                                                                                                                                                                                                                                                                                                                                                                                                                                                                                                                                                                                                                                                                                                                                                                                                                                                                                                                                                                                                                                                                                                                                                                                                                                                                                                                                                                                                                                                                      |                                                                                                                                                |                                                                                                         | 0                                                                                        |                                                                                   |  |
| Tare Weight (kg)  Towing Capacity <sup>6</sup> (4 Door Sedan / 5 Door Hatch)  Towing Capacity Unbraked (kg)  Towing Capacity Braked (kg)  Max. Towball Download (kg)  Steering, Brakes & Suspension                                                                                                                                                                                                                                                                                                                                                                                                                                                                                                                                                                                                                                                                                                                                                                                                                                                                                                                                                                                                                                                                                                                                                                                                                                                                                                                                                                                                                                                                                                                                                                                                                                                                                                                                                                                                                                                                                                                            |                                                                                                                                                | 1,345                                                                                                   |                                                                                          |                                                                                   |  |
| Towing Capacity <sup>6</sup> (4 Door Sedan / 5 Door Hatch) Towing Capacity Unbraked (kg) Towing Capacity Braked (kg) Max. Towball Download (kg) Steering, Brakes & Suspension                                                                                                                                                                                                                                                                                                                                                                                                                                                                                                                                                                                                                                                                                                                                                                                                                                                                                                                                                                                                                                                                                                                                                                                                                                                                                                                                                                                                                                                                                                                                                                                                                                                                                                                                                                                                                                                                                                                                                  |                                                                                                                                                | 1,345                                                                                                   |                                                                                          |                                                                                   |  |
| Towing Capacity <sup>6</sup> (4 Door Sedan / 5 Door Hatch) Towing Capacity Unbraked (kg) Towing Capacity Braked (kg) Max. Towball Download (kg) Steering, Brakes & Suspension                                                                                                                                                                                                                                                                                                                                                                                                                                                                                                                                                                                                                                                                                                                                                                                                                                                                                                                                                                                                                                                                                                                                                                                                                                                                                                                                                                                                                                                                                                                                                                                                                                                                                                                                                                                                                                                                                                                                                  |                                                                                                                                                |                                                                                                         | 1,370                                                                                    | / 1,395                                                                           |  |
| Towing Capacity Unbraked (kg)  Towing Capacity Braked (kg)  Max. Towball Download (kg)  Steering, Brakes & Suspension                                                                                                                                                                                                                                                                                                                                                                                                                                                                                                                                                                                                                                                                                                                                                                                                                                                                                                                                                                                                                                                                                                                                                                                                                                                                                                                                                                                                                                                                                                                                                                                                                                                                                                                                                                                                                                                                                                                                                                                                          | 1,100 /                                                                                                                                        |                                                                                                         | ,,,,,,,,,,,,,,,,,,,,,,,,,,,,,,,,,,,,,,,                                                  |                                                                                   |  |
| Towing Capacity Braked (kg)  Max. Towball Download (kg)  Steering, Brakes & Suspension                                                                                                                                                                                                                                                                                                                                                                                                                                                                                                                                                                                                                                                                                                                                                                                                                                                                                                                                                                                                                                                                                                                                                                                                                                                                                                                                                                                                                                                                                                                                                                                                                                                                                                                                                                                                                                                                                                                                                                                                                                         | 1,100 /                                                                                                                                        | 61                                                                                                      | 10                                                                                       |                                                                                   |  |
| Max. Towball Download (kg) Steering, Brakes & Suspension                                                                                                                                                                                                                                                                                                                                                                                                                                                                                                                                                                                                                                                                                                                                                                                                                                                                                                                                                                                                                                                                                                                                                                                                                                                                                                                                                                                                                                                                                                                                                                                                                                                                                                                                                                                                                                                                                                                                                                                                                                                                       |                                                                                                                                                |                                                                                                         | 1,100 / 1,100                                                                            |                                                                                   |  |
| Steering, Brakes & Suspension                                                                                                                                                                                                                                                                                                                                                                                                                                                                                                                                                                                                                                                                                                                                                                                                                                                                                                                                                                                                                                                                                                                                                                                                                                                                                                                                                                                                                                                                                                                                                                                                                                                                                                                                                                                                                                                                                                                                                                                                                                                                                                  |                                                                                                                                                | 7                                                                                                       |                                                                                          | -                                                                                 |  |
|                                                                                                                                                                                                                                                                                                                                                                                                                                                                                                                                                                                                                                                                                                                                                                                                                                                                                                                                                                                                                                                                                                                                                                                                                                                                                                                                                                                                                                                                                                                                                                                                                                                                                                                                                                                                                                                                                                                                                                                                                                                                                                                                | S                                                                                                                                              | Sport                                                                                                   | Sport +                                                                                  | GT                                                                                |  |
|                                                                                                                                                                                                                                                                                                                                                                                                                                                                                                                                                                                                                                                                                                                                                                                                                                                                                                                                                                                                                                                                                                                                                                                                                                                                                                                                                                                                                                                                                                                                                                                                                                                                                                                                                                                                                                                                                                                                                                                                                                                                                                                                |                                                                                                                                                | •                                                                                                       | Power Steering)                                                                          | )                                                                                 |  |
| Sports Tuned Suspension & Steering                                                                                                                                                                                                                                                                                                                                                                                                                                                                                                                                                                                                                                                                                                                                                                                                                                                                                                                                                                                                                                                                                                                                                                                                                                                                                                                                                                                                                                                                                                                                                                                                                                                                                                                                                                                                                                                                                                                                                                                                                                                                                             | _                                                                                                                                              | _                                                                                                       | _                                                                                        |                                                                                   |  |
| DMS8 System (4 Modes - Normal, Eco, Smart, Sport)                                                                                                                                                                                                                                                                                                                                                                                                                                                                                                                                                                                                                                                                                                                                                                                                                                                                                                                                                                                                                                                                                                                                                                                                                                                                                                                                                                                                                                                                                                                                                                                                                                                                                                                                                                                                                                                                                                                                                                                                                                                                              |                                                                                                                                                |                                                                                                         | •                                                                                        |                                                                                   |  |
| Tilt & Telescopic Adjustable Steering Column                                                                                                                                                                                                                                                                                                                                                                                                                                                                                                                                                                                                                                                                                                                                                                                                                                                                                                                                                                                                                                                                                                                                                                                                                                                                                                                                                                                                                                                                                                                                                                                                                                                                                                                                                                                                                                                                                                                                                                                                                                                                                   |                                                                                                                                                |                                                                                                         |                                                                                          |                                                                                   |  |
| Minimum Turning Circle (m)                                                                                                                                                                                                                                                                                                                                                                                                                                                                                                                                                                                                                                                                                                                                                                                                                                                                                                                                                                                                                                                                                                                                                                                                                                                                                                                                                                                                                                                                                                                                                                                                                                                                                                                                                                                                                                                                                                                                                                                                                                                                                                     |                                                                                                                                                | 10                                                                                                      | 0.6                                                                                      |                                                                                   |  |
| Front Brakes (Ventilated Disc)                                                                                                                                                                                                                                                                                                                                                                                                                                                                                                                                                                                                                                                                                                                                                                                                                                                                                                                                                                                                                                                                                                                                                                                                                                                                                                                                                                                                                                                                                                                                                                                                                                                                                                                                                                                                                                                                                                                                                                                                                                                                                                 |                                                                                                                                                | 280mm                                                                                                   |                                                                                          | 305mm                                                                             |  |
| Rear Brakes (262mm Solid Disc)                                                                                                                                                                                                                                                                                                                                                                                                                                                                                                                                                                                                                                                                                                                                                                                                                                                                                                                                                                                                                                                                                                                                                                                                                                                                                                                                                                                                                                                                                                                                                                                                                                                                                                                                                                                                                                                                                                                                                                                                                                                                                                 |                                                                                                                                                | •                                                                                                       | _                                                                                        | -                                                                                 |  |
| Rear Brakes (284mm Solid Disc)                                                                                                                                                                                                                                                                                                                                                                                                                                                                                                                                                                                                                                                                                                                                                                                                                                                                                                                                                                                                                                                                                                                                                                                                                                                                                                                                                                                                                                                                                                                                                                                                                                                                                                                                                                                                                                                                                                                                                                                                                                                                                                 | 0                                                                                                                                              | •                                                                                                       | •                                                                                        |                                                                                   |  |
| Electronic Parking Brake with Auto Hold                                                                                                                                                                                                                                                                                                                                                                                                                                                                                                                                                                                                                                                                                                                                                                                                                                                                                                                                                                                                                                                                                                                                                                                                                                                                                                                                                                                                                                                                                                                                                                                                                                                                                                                                                                                                                                                                                                                                                                                                                                                                                        | •                                                                                                                                              | •                                                                                                       |                                                                                          |                                                                                   |  |
| Front Suspension                                                                                                                                                                                                                                                                                                                                                                                                                                                                                                                                                                                                                                                                                                                                                                                                                                                                                                                                                                                                                                                                                                                                                                                                                                                                                                                                                                                                                                                                                                                                                                                                                                                                                                                                                                                                                                                                                                                                                                                                                                                                                                               | ° ° • • • • McPherson Strut                                                                                                                    |                                                                                                         |                                                                                          |                                                                                   |  |
| Rear Suspension                                                                                                                                                                                                                                                                                                                                                                                                                                                                                                                                                                                                                                                                                                                                                                                                                                                                                                                                                                                                                                                                                                                                                                                                                                                                                                                                                                                                                                                                                                                                                                                                                                                                                                                                                                                                                                                                                                                                                                                                                                                                                                                | Count                                                                                                                                          | ed Torsion Bear                                                                                         |                                                                                          | Multi-Link                                                                        |  |
| Transmission                                                                                                                                                                                                                                                                                                                                                                                                                                                                                                                                                                                                                                                                                                                                                                                                                                                                                                                                                                                                                                                                                                                                                                                                                                                                                                                                                                                                                                                                                                                                                                                                                                                                                                                                                                                                                                                                                                                                                                                                                                                                                                                   |                                                                                                                                                |                                                                                                         |                                                                                          | Widili Ellik                                                                      |  |
| 6 Speed Automatic (A/T)                                                                                                                                                                                                                                                                                                                                                                                                                                                                                                                                                                                                                                                                                                                                                                                                                                                                                                                                                                                                                                                                                                                                                                                                                                                                                                                                                                                                                                                                                                                                                                                                                                                                                                                                                                                                                                                                                                                                                                                                                                                                                                        |                                                                                                                                                |                                                                                                         |                                                                                          | _                                                                                 |  |
| 7 Speed Dual Clutch Transmission (DCT)                                                                                                                                                                                                                                                                                                                                                                                                                                                                                                                                                                                                                                                                                                                                                                                                                                                                                                                                                                                                                                                                                                                                                                                                                                                                                                                                                                                                                                                                                                                                                                                                                                                                                                                                                                                                                                                                                                                                                                                                                                                                                         | _                                                                                                                                              | _                                                                                                       | _                                                                                        |                                                                                   |  |
| Dimensions (4 Door Sedan/ 5 Door Hatch)                                                                                                                                                                                                                                                                                                                                                                                                                                                                                                                                                                                                                                                                                                                                                                                                                                                                                                                                                                                                                                                                                                                                                                                                                                                                                                                                                                                                                                                                                                                                                                                                                                                                                                                                                                                                                                                                                                                                                                                                                                                                                        |                                                                                                                                                |                                                                                                         |                                                                                          |                                                                                   |  |
| Overall Length (mm)                                                                                                                                                                                                                                                                                                                                                                                                                                                                                                                                                                                                                                                                                                                                                                                                                                                                                                                                                                                                                                                                                                                                                                                                                                                                                                                                                                                                                                                                                                                                                                                                                                                                                                                                                                                                                                                                                                                                                                                                                                                                                                            |                                                                                                                                                | 4,640                                                                                                   | / <b>4</b> 510                                                                           |                                                                                   |  |
| Overall Width (mm)                                                                                                                                                                                                                                                                                                                                                                                                                                                                                                                                                                                                                                                                                                                                                                                                                                                                                                                                                                                                                                                                                                                                                                                                                                                                                                                                                                                                                                                                                                                                                                                                                                                                                                                                                                                                                                                                                                                                                                                                                                                                                                             |                                                                                                                                                | 1,800 /                                                                                                 |                                                                                          |                                                                                   |  |
| Overall Height (mm)                                                                                                                                                                                                                                                                                                                                                                                                                                                                                                                                                                                                                                                                                                                                                                                                                                                                                                                                                                                                                                                                                                                                                                                                                                                                                                                                                                                                                                                                                                                                                                                                                                                                                                                                                                                                                                                                                                                                                                                                                                                                                                            |                                                                                                                                                | 1,440 / 1,445                                                                                           | 1,000                                                                                    | 1,435 / 1,440                                                                     |  |
| Wheelbase (mm)                                                                                                                                                                                                                                                                                                                                                                                                                                                                                                                                                                                                                                                                                                                                                                                                                                                                                                                                                                                                                                                                                                                                                                                                                                                                                                                                                                                                                                                                                                                                                                                                                                                                                                                                                                                                                                                                                                                                                                                                                                                                                                                 |                                                                                                                                                | 2,700 /                                                                                                 | / 2 700                                                                                  | 1,433 / 1,440                                                                     |  |
| Minimum Ground Clearance (mm)                                                                                                                                                                                                                                                                                                                                                                                                                                                                                                                                                                                                                                                                                                                                                                                                                                                                                                                                                                                                                                                                                                                                                                                                                                                                                                                                                                                                                                                                                                                                                                                                                                                                                                                                                                                                                                                                                                                                                                                                                                                                                                  |                                                                                                                                                | 140 / 140                                                                                               | 2,700                                                                                    | 135 / 135                                                                         |  |
| Luggage Space (L, VDA)                                                                                                                                                                                                                                                                                                                                                                                                                                                                                                                                                                                                                                                                                                                                                                                                                                                                                                                                                                                                                                                                                                                                                                                                                                                                                                                                                                                                                                                                                                                                                                                                                                                                                                                                                                                                                                                                                                                                                                                                                                                                                                         |                                                                                                                                                |                                                                                                         | / //28                                                                                   | 133 / 133                                                                         |  |
| Luggage Space (L, SAE)                                                                                                                                                                                                                                                                                                                                                                                                                                                                                                                                                                                                                                                                                                                                                                                                                                                                                                                                                                                                                                                                                                                                                                                                                                                                                                                                                                                                                                                                                                                                                                                                                                                                                                                                                                                                                                                                                                                                                                                                                                                                                                         | 502 / 428<br>434 / 741                                                                                                                         |                                                                                                         |                                                                                          |                                                                                   |  |
| Wheels & Tyres                                                                                                                                                                                                                                                                                                                                                                                                                                                                                                                                                                                                                                                                                                                                                                                                                                                                                                                                                                                                                                                                                                                                                                                                                                                                                                                                                                                                                                                                                                                                                                                                                                                                                                                                                                                                                                                                                                                                                                                                                                                                                                                 |                                                                                                                                                | 434                                                                                                     | . /31                                                                                    |                                                                                   |  |
| Wheel Size & Type                                                                                                                                                                                                                                                                                                                                                                                                                                                                                                                                                                                                                                                                                                                                                                                                                                                                                                                                                                                                                                                                                                                                                                                                                                                                                                                                                                                                                                                                                                                                                                                                                                                                                                                                                                                                                                                                                                                                                                                                                                                                                                              | 16" Steel                                                                                                                                      | 17" Alloy                                                                                               | 17" Alloy                                                                                | 18" Alloy                                                                         |  |
|                                                                                                                                                                                                                                                                                                                                                                                                                                                                                                                                                                                                                                                                                                                                                                                                                                                                                                                                                                                                                                                                                                                                                                                                                                                                                                                                                                                                                                                                                                                                                                                                                                                                                                                                                                                                                                                                                                                                                                                                                                                                                                                                | 205/55 R16                                                                                                                                     | 225/45 R17                                                                                              | 225/45 R17                                                                               | 225/40Z R18                                                                       |  |
| ,                                                                                                                                                                                                                                                                                                                                                                                                                                                                                                                                                                                                                                                                                                                                                                                                                                                                                                                                                                                                                                                                                                                                                                                                                                                                                                                                                                                                                                                                                                                                                                                                                                                                                                                                                                                                                                                                                                                                                                                                                                                                                                                              | 203/33 KIO                                                                                                                                     |                                                                                                         |                                                                                          | 223/402 K16                                                                       |  |
| TPMS (Tyre Pressure Monitoring System)                                                                                                                                                                                                                                                                                                                                                                                                                                                                                                                                                                                                                                                                                                                                                                                                                                                                                                                                                                                                                                                                                                                                                                                                                                                                                                                                                                                                                                                                                                                                                                                                                                                                                                                                                                                                                                                                                                                                                                                                                                                                                         | • Temporary Steel                                                                                                                              |                                                                                                         |                                                                                          |                                                                                   |  |
| Spare Wheel Type Safety                                                                                                                                                                                                                                                                                                                                                                                                                                                                                                                                                                                                                                                                                                                                                                                                                                                                                                                                                                                                                                                                                                                                                                                                                                                                                                                                                                                                                                                                                                                                                                                                                                                                                                                                                                                                                                                                                                                                                                                                                                                                                                        |                                                                                                                                                | rempora                                                                                                 | ar y Sieci                                                                               |                                                                                   |  |
| · ·                                                                                                                                                                                                                                                                                                                                                                                                                                                                                                                                                                                                                                                                                                                                                                                                                                                                                                                                                                                                                                                                                                                                                                                                                                                                                                                                                                                                                                                                                                                                                                                                                                                                                                                                                                                                                                                                                                                                                                                                                                                                                                                            |                                                                                                                                                |                                                                                                         |                                                                                          |                                                                                   |  |
| Active Safety <sup>9</sup> ARS (Apti-Lock Broking System) with ERDIO 8-RAII                                                                                                                                                                                                                                                                                                                                                                                                                                                                                                                                                                                                                                                                                                                                                                                                                                                                                                                                                                                                                                                                                                                                                                                                                                                                                                                                                                                                                                                                                                                                                                                                                                                                                                                                                                                                                                                                                                                                                                                                                                                    |                                                                                                                                                | •                                                                                                       | •                                                                                        | _                                                                                 |  |
| ABS (Anti-Lock Braking System) with EBD <sup>10</sup> & BA <sup>11</sup>                                                                                                                                                                                                                                                                                                                                                                                                                                                                                                                                                                                                                                                                                                                                                                                                                                                                                                                                                                                                                                                                                                                                                                                                                                                                                                                                                                                                                                                                                                                                                                                                                                                                                                                                                                                                                                                                                                                                                                                                                                                       | •                                                                                                                                              | •                                                                                                       | •                                                                                        | •                                                                                 |  |
| ESC (Electronic Stability Control) with TCS <sup>12</sup>                                                                                                                                                                                                                                                                                                                                                                                                                                                                                                                                                                                                                                                                                                                                                                                                                                                                                                                                                                                                                                                                                                                                                                                                                                                                                                                                                                                                                                                                                                                                                                                                                                                                                                                                                                                                                                                                                                                                                                                                                                                                      | •                                                                                                                                              | •                                                                                                       | •                                                                                        | •                                                                                 |  |
| VSM (Vehicle Stability Management)                                                                                                                                                                                                                                                                                                                                                                                                                                                                                                                                                                                                                                                                                                                                                                                                                                                                                                                                                                                                                                                                                                                                                                                                                                                                                                                                                                                                                                                                                                                                                                                                                                                                                                                                                                                                                                                                                                                                                                                                                                                                                             | •                                                                                                                                              | •                                                                                                       | •                                                                                        | •                                                                                 |  |
| HAC (Hill-Start Assist Control)                                                                                                                                                                                                                                                                                                                                                                                                                                                                                                                                                                                                                                                                                                                                                                                                                                                                                                                                                                                                                                                                                                                                                                                                                                                                                                                                                                                                                                                                                                                                                                                                                                                                                                                                                                                                                                                                                                                                                                                                                                                                                                | •                                                                                                                                              | •                                                                                                       | •                                                                                        | •                                                                                 |  |
| ESS (Emergency Stop Signal)                                                                                                                                                                                                                                                                                                                                                                                                                                                                                                                                                                                                                                                                                                                                                                                                                                                                                                                                                                                                                                                                                                                                                                                                                                                                                                                                                                                                                                                                                                                                                                                                                                                                                                                                                                                                                                                                                                                                                                                                                                                                                                    | •                                                                                                                                              | •                                                                                                       | •                                                                                        | •                                                                                 |  |
| Front & Reverse Parking Sensors                                                                                                                                                                                                                                                                                                                                                                                                                                                                                                                                                                                                                                                                                                                                                                                                                                                                                                                                                                                                                                                                                                                                                                                                                                                                                                                                                                                                                                                                                                                                                                                                                                                                                                                                                                                                                                                                                                                                                                                                                                                                                                | •                                                                                                                                              | •                                                                                                       | •                                                                                        | •                                                                                 |  |
| Parking Sensor Dash Display                                                                                                                                                                                                                                                                                                                                                                                                                                                                                                                                                                                                                                                                                                                                                                                                                                                                                                                                                                                                                                                                                                                                                                                                                                                                                                                                                                                                                                                                                                                                                                                                                                                                                                                                                                                                                                                                                                                                                                                                                                                                                                    | •                                                                                                                                              | •                                                                                                       | •                                                                                        | •                                                                                 |  |
| Rear View Camera with In-Audio Display &<br>Dynamic Parking Guidelines                                                                                                                                                                                                                                                                                                                                                                                                                                                                                                                                                                                                                                                                                                                                                                                                                                                                                                                                                                                                                                                                                                                                                                                                                                                                                                                                                                                                                                                                                                                                                                                                                                                                                                                                                                                                                                                                                                                                                                                                                                                         | •                                                                                                                                              | •                                                                                                       | •                                                                                        | •                                                                                 |  |
| CANTIGUES LOS DE LA CARRESTE DEL CARRESTE DEL CARRESTE DE LA CARRE | •                                                                                                                                              | •                                                                                                       | _                                                                                        | _                                                                                 |  |
| -                                                                                                                                                                                                                                                                                                                                                                                                                                                                                                                                                                                                                                                                                                                                                                                                                                                                                                                                                                                                                                                                                                                                                                                                                                                                                                                                                                                                                                                                                                                                                                                                                                                                                                                                                                                                                                                                                                                                                                                                                                                                                                                              | <u> </u>                                                                                                                                       | <u> </u>                                                                                                | •                                                                                        |                                                                                   |  |
| Rear View Mirror (Day & Night)                                                                                                                                                                                                                                                                                                                                                                                                                                                                                                                                                                                                                                                                                                                                                                                                                                                                                                                                                                                                                                                                                                                                                                                                                                                                                                                                                                                                                                                                                                                                                                                                                                                                                                                                                                                                                                                                                                                                                                                                                                                                                                 |                                                                                                                                                | •                                                                                                       | •                                                                                        | •                                                                                 |  |
| -                                                                                                                                                                                                                                                                                                                                                                                                                                                                                                                                                                                                                                                                                                                                                                                                                                                                                                                                                                                                                                                                                                                                                                                                                                                                                                                                                                                                                                                                                                                                                                                                                                                                                                                                                                                                                                                                                                                                                                                                                                                                                                                              | 0                                                                                                                                              |                                                                                                         |                                                                                          |                                                                                   |  |