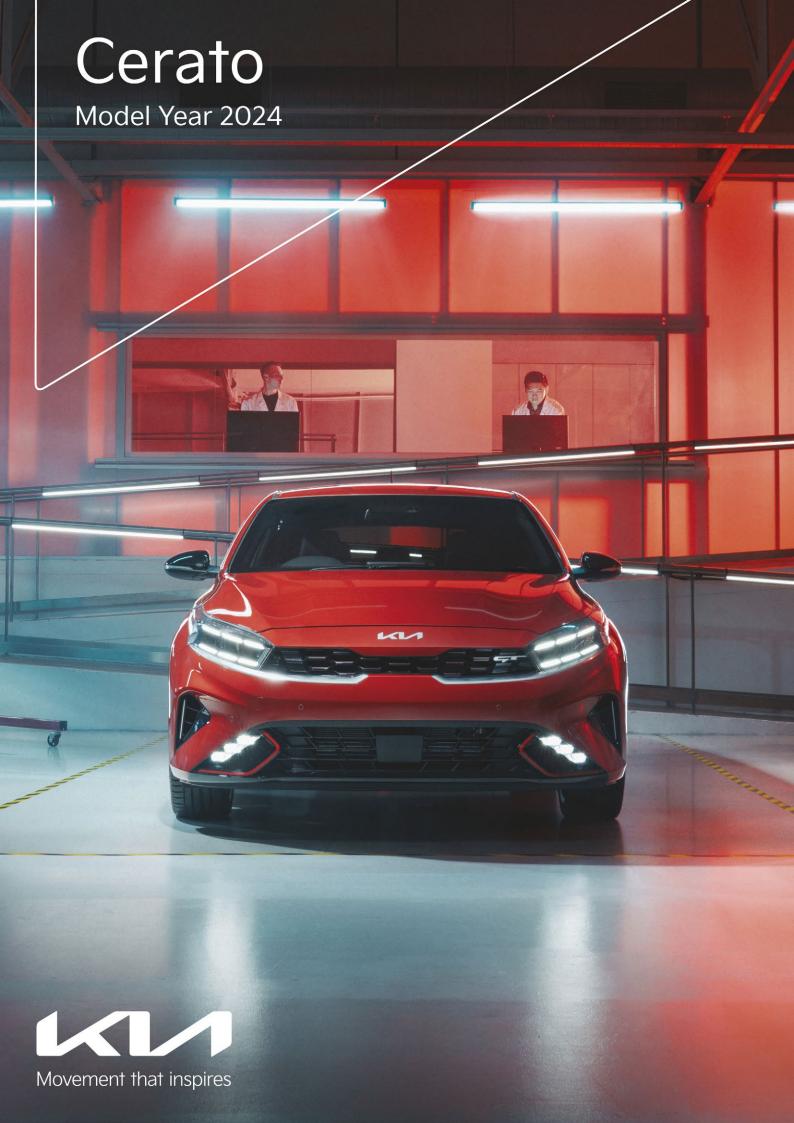

# Cerato MY24 - Mechanical & Feature List

| Engine Type  Capacity (CC)  Max Power (kW @ RPM)  Max Torque (Nm @ RPM)  Bore x Stroke (mm)  Compression Ratio  Model Variants  Fuel (4 Door Sedan / 5 Door Hatch)  Fuel Consumption (L/100km) - Combined <sup>4</sup> Fuel Consumption (L/100km) - Urban <sup>4</sup> Fuel Consumption (L/100km) - Extra-Urban <sup>4</sup> CO <sub>2</sub> Emission (g/km) - Combined  CO <sub>2</sub> Emission (g/km) - Extra-Urban  CO <sub>2</sub> Emission (g/km) - Extra-Urban  Fuel Type Recommended  Fuel Tank Capacity (L)  Weight (4 Door Sedan / 5 Door Hatch)  Tare Weight (kg)  Towing Capacity * (4 Door Sedan / 5 Door Hatch)  Towing Capacity Braked (kg)  Max. Towball Download (kg)  Steering, Brakes & Suspension  Power Steering System                                                                                                                                                                                                                                                                                                                                                                                                                                                                                                                                                                                                                                                                                                                                                                                                                                                                                                                                                                                                                                                                                                                                                                                                                                                                                                                                                                                   | In-line 4 c MPI' D-CVV  1,9  112 @  192 @  81.0 x  10.  S, Sport  7.4 /  10.4 /  5.7 /  173 /  241 /  1,320 /                                  | Tr 16 Valve 99 6,200 4,000 8 97.0 3:1 7.4 7.4 7.10.2 7.5.7 167 7.231 130 Regular L                      | D-CVVT <sup>2</sup> 1,5 150 @ 265 @ 1,50 77.0 > 10. 6.9 / 9.3 / 5.5 / 212 /              | 6,000<br>00 - 4,500<br>x 85.4<br>.0:1<br>6T<br>/ 6.8<br>/ 8.9<br>/ 5.5            |  |
|--------------------------------------------------------------------------------------------------------------------------------------------------------------------------------------------------------------------------------------------------------------------------------------------------------------------------------------------------------------------------------------------------------------------------------------------------------------------------------------------------------------------------------------------------------------------------------------------------------------------------------------------------------------------------------------------------------------------------------------------------------------------------------------------------------------------------------------------------------------------------------------------------------------------------------------------------------------------------------------------------------------------------------------------------------------------------------------------------------------------------------------------------------------------------------------------------------------------------------------------------------------------------------------------------------------------------------------------------------------------------------------------------------------------------------------------------------------------------------------------------------------------------------------------------------------------------------------------------------------------------------------------------------------------------------------------------------------------------------------------------------------------------------------------------------------------------------------------------------------------------------------------------------------------------------------------------------------------------------------------------------------------------------------------------------------------------------------------------------------------------------|------------------------------------------------------------------------------------------------------------------------------------------------|---------------------------------------------------------------------------------------------------------|------------------------------------------------------------------------------------------|-----------------------------------------------------------------------------------|--|
| Max Power (kW @ RPM)  Max Torque (Nm @ RPM)  Bore x Stroke (mm)  Compression Ratio  Model Variants  Fuel (4 Door Sedan / 5 Door Hatch)  Fuel Consumption (L/100km) - Combined <sup>4</sup> Fuel Consumption (L/100km) - Urban <sup>4</sup> Fuel Consumption (L/100km) - Extra-Urban <sup>4</sup> CO <sub>2</sub> Emission (g/km) - Combined  CO <sub>2</sub> Emission (g/km) - Urban  CO <sub>2</sub> Emission (g/km) - Extra-Urban  Fuel Type Recommended  Fuel Tank Capacity (L)  Weight (4 Door Sedan / 5 Door Hatch)  Tare Weight (kg)  Towing Capacity (4 Door Sedan / 5 Door Hatch)  Towing Capacity Unbraked (kg)  Towing Capacity Braked (kg)  Max. Towball Download (kg)  Steering, Brakes & Suspension                                                                                                                                                                                                                                                                                                                                                                                                                                                                                                                                                                                                                                                                                                                                                                                                                                                                                                                                                                                                                                                                                                                                                                                                                                                                                                                                                                                                               | 1,9 112 @ 81.0 y 10. S, Sport 7.4 / 10.4 / 5.7 / 173 / 241 / 134 /                                                                             | 99 6,200 4,000 8,97.0 3:1 Sport+ 7,4 7,4 7,02 7,5,7 167 7,231 7,30 Regular L 5                          | 1,5 (150 @ 265 @ 1,50 (77.0 ) 10. (6.9 ) 9.3 ) 5.5 ) 157 / 212 /                         | 6,000<br>00 - 4,500<br>x 85.4<br>.0:1<br>6T<br>7 6.8<br>7 8.9<br>7 5.5<br>7 158   |  |
| Max Power (kW @ RPM)  Max Torque (Nm @ RPM)  Bore x Stroke (mm)  Compression Ratio  Model Variants  Fuel (4 Door Sedan / 5 Door Hatch)  Fuel Consumption (L/100km) - Combined <sup>4</sup> Fuel Consumption (L/100km) - Urban <sup>4</sup> Fuel Consumption (L/100km) - Extra-Urban <sup>4</sup> CO <sub>2</sub> Emission (g/km) - Combined  CO <sub>2</sub> Emission (g/km) - Urban  CO <sub>2</sub> Emission (g/km) - Extra-Urban  Fuel Type Recommended  Fuel Tank Capacity (L)  Weight (4 Door Sedan / 5 Door Hatch)  Tare Weight (kg)  Towing Capacity (4 Door Sedan / 5 Door Hatch)  Towing Capacity Unbraked (kg)  Towing Capacity Braked (kg)  Max. Towball Download (kg)  Steering, Brakes & Suspension                                                                                                                                                                                                                                                                                                                                                                                                                                                                                                                                                                                                                                                                                                                                                                                                                                                                                                                                                                                                                                                                                                                                                                                                                                                                                                                                                                                                               | 112 @ 192 @ 81.0 \rightarrow 10.  S, Sport  7.4 \rightarrow 10.4 \rightarrow 5.7 \rightarrow 173 \rightarrow 134 \rightarrow 1,320 \rightarrow | 6,200<br>4,000<br>97.0<br>3:1<br>, Sport+<br>77.4<br>710.2<br>75.7<br>7167<br>7231<br>7130<br>8egular U | 150 @ 265 @ 1,50 77.0 \\ 77.0 \\ 10. G 6.9 \\ 9.3 \\ 157 \\ 212 \\ Jnleaded <sup>5</sup> | 6,000<br>00 - 4,500<br>x 85.4<br>0:1<br>6T<br>/ 6.8<br>/ 8.9<br>/ 5.5<br>/ 158    |  |
| Max Torque (Nm @ RPM)  Bore x Stroke (mm)  Compression Ratio  Model Variants  Fuel (4 Door Sedan / 5 Door Hatch)  Fuel Consumption (L/100km) - Combined <sup>4</sup> Fuel Consumption (L/100km) - Urban <sup>4</sup> Fuel Consumption (L/100km) - Extra-Urban <sup>4</sup> CO <sub>2</sub> Emission (g/km) - Combined  CO <sub>2</sub> Emission (g/km) - Urban  CO <sub>2</sub> Emission (g/km) - Extra-Urban  Fuel Type Recommended  Fuel Tank Capacity (L)  Weight (4 Door Sedan / 5 Door Hatch)  Tare Weight (kg)  Towing Capacity G 4 Door Sedan / 5 Door Hatch)  Towing Capacity Unbraked (kg)  Towing Capacity Braked (kg)  Max. Towball Download (kg)  Steering, Brakes & Suspension                                                                                                                                                                                                                                                                                                                                                                                                                                                                                                                                                                                                                                                                                                                                                                                                                                                                                                                                                                                                                                                                                                                                                                                                                                                                                                                                                                                                                                    | 192 @ 81.0 > 10. S, Sport 7.4 / 10.4 / 5.7 / 173 / 241 / 134 /                                                                                 | 4,000<br>4,97.0<br>3:1<br>, Sport+<br>7.4<br>710.2<br>7.5.7<br>167<br>7.231<br>130<br>Regular L         | 265 @ 1,50<br>77.0 ><br>10.<br>6.9 /<br>9.3 /<br>5.5 /<br>157 /<br>212 /                 | 00 - 4,500<br>x 85.4<br>0:1<br>o:1<br>o:1<br>o:1<br>o:1<br>o:1<br>o:1<br>o:1<br>o |  |
| Bore x Stroke (mm)  Compression Ratio  Model Variants  Fuel (4 Door Sedan / 5 Door Hatch)  Fuel Consumption (L/100km) - Combined <sup>4</sup> Fuel Consumption (L/100km) - Urban <sup>4</sup> Fuel Consumption (L/100km) - Extra-Urban <sup>4</sup> CO <sub>2</sub> Emission (g/km) - Combined  CO <sub>2</sub> Emission (g/km) - Urban  CO <sub>2</sub> Emission (g/km) - Extra-Urban  Fuel Type Recommended  Fuel Tank Capacity (L)  Weight (4 Door Sedan / 5 Door Hatch)  Tare Weight (kg)  Towing Capacity Unbraked (kg)  Towing Capacity Braked (kg)  Max. Towball Download (kg)  Steering, Brakes & Suspension                                                                                                                                                                                                                                                                                                                                                                                                                                                                                                                                                                                                                                                                                                                                                                                                                                                                                                                                                                                                                                                                                                                                                                                                                                                                                                                                                                                                                                                                                                           | 81.0 ) 10. S, Sport 7.4 / 10.4 / 5.7 / 173 / 241 / 134 /                                                                                       | ( 97.0<br>3:1<br>. Sport+<br>( 7.4<br>( 10.2<br>( 5.7<br>( 167<br>( 231<br>( 130                        | 77.0 > 10. 6.9 / 9.3 / 5.5 / 157 / 212 / 126 /                                           | x 85.4 .0:1 FT  / 6.8 / 8.9 / 5.5 / 158                                           |  |
| Compression Ratio  Model Variants  Fuel (4 Door Sedan / 5 Door Hatch)  Fuel Consumption (L/100km) - Combined <sup>4</sup> Fuel Consumption (L/100km) - Urban <sup>4</sup> Fuel Consumption (L/100km) - Extra-Urban <sup>4</sup> CO <sub>2</sub> Emission (g/km) - Combined  CO <sub>2</sub> Emission (g/km) - Urban  CO <sub>2</sub> Emission (g/km) - Extra-Urban  Fuel Type Recommended  Fuel Tank Capacity (L)  Weight (4 Door Sedan / 5 Door Hatch)  Tare Weight (kg)  Towing Capacity G 4 Door Sedan / 5 Door Hatch)  Towing Capacity Unbraked (kg)  Towing Capacity Braked (kg)  Max. Towball Download (kg)  Steering, Brakes & Suspension                                                                                                                                                                                                                                                                                                                                                                                                                                                                                                                                                                                                                                                                                                                                                                                                                                                                                                                                                                                                                                                                                                                                                                                                                                                                                                                                                                                                                                                                               | 10. S, Sport  7.4 / 10.4 / 5.7 / 173 / 241 / 134 /                                                                                             | 3:1<br>, Sport+<br>/ 7.4<br>/ 10.2<br>/ 5.7<br>/ 167<br>/ 231<br>/ 130<br>Regular U                     | 10.<br>6.9 /<br>9.3 /<br>5.5 /<br>157 /<br>212 /<br>126 /                                | 0:1<br>6T<br>/ 6.8<br>/ 8.9<br>/ 5.5<br>/ 158                                     |  |
| Model Variants  Fuel (4 Door Sedan / 5 Door Hatch)  Fuel Consumption (L/100km) - Combined <sup>4</sup> Fuel Consumption (L/100km) - Urban <sup>4</sup> Fuel Consumption (L/100km) - Extra-Urban <sup>4</sup> CO <sub>2</sub> Emission (g/km) - Combined  CO <sub>2</sub> Emission (g/km) - Urban  CO <sub>2</sub> Emission (g/km) - Extra-Urban  Fuel Type Recommended  Fuel Tank Capacity (L)  Weight (4 Door Sedan / 5 Door Hatch)  Tare Weight (kg)  Towing Capacity <sup>6</sup> (4 Door Sedan / 5 Door Hatch)  Towing Capacity Unbraked (kg)  Towing Capacity Braked (kg)  Max. Towball Download (kg)  Steering, Brakes & Suspension                                                                                                                                                                                                                                                                                                                                                                                                                                                                                                                                                                                                                                                                                                                                                                                                                                                                                                                                                                                                                                                                                                                                                                                                                                                                                                                                                                                                                                                                                      | S, Sport.  7.4 / 10.4 / 5.7 / 173 / 241 / 134 /                                                                                                | 7.4<br>7.4<br>7.0.2<br>7.5.7<br>7.167<br>7.231<br>7.130<br>Regular U                                    | 6.9 /<br>9.3 /<br>5.5 /<br>157 /<br>212 /<br>126 /<br>Jnleaded <sup>5</sup>              | / 6.8<br>/ 8.9<br>/ 5.5<br>/ 158                                                  |  |
| Fuel (4 Door Sedan / 5 Door Hatch)  Fuel Consumption (L/100km) - Combined <sup>4</sup> Fuel Consumption (L/100km) - Urban <sup>4</sup> Fuel Consumption (L/100km) - Extra-Urban <sup>4</sup> CO <sub>2</sub> Emission (g/km) - Combined  CO <sub>2</sub> Emission (g/km) - Urban  CO <sub>2</sub> Emission (g/km) - Extra-Urban  Fuel Type Recommended  Fuel Tank Capacity (L)  Weight (4 Door Sedan / 5 Door Hatch)  Tare Weight (kg)  Towing Capacity <sup>6</sup> (4 Door Sedan / 5 Door Hatch)  Towing Capacity Unbraked (kg)  Towing Capacity Braked (kg)  Max. Towball Download (kg)  Steering, Brakes & Suspension                                                                                                                                                                                                                                                                                                                                                                                                                                                                                                                                                                                                                                                                                                                                                                                                                                                                                                                                                                                                                                                                                                                                                                                                                                                                                                                                                                                                                                                                                                      | 7.4 /<br>10.4 /<br>5.7 /<br>173 /<br>241 /<br>134 /                                                                                            | 7.7.4<br>7.10.2<br>7.5.7<br>7.167<br>7.231<br>7.130<br>Regular L                                        | 6.9 ,<br>9.3 ,<br>5.5 ,<br>157 ,<br>212 ,<br>126 ,                                       | / 6.8<br>/ 8.9<br>/ 5.5<br>/ 158                                                  |  |
| Fuel Consumption (L/100km) - Combined <sup>4</sup> Fuel Consumption (L/100km) - Urban <sup>4</sup> Fuel Consumption (L/100km) - Extra-Urban <sup>4</sup> CO <sub>2</sub> Emission (g/km) - Combined  CO <sub>2</sub> Emission (g/km) - Urban  CO <sub>2</sub> Emission (g/km) - Extra-Urban  Fuel Type Recommended  Fuel Tank Capacity (L)  Weight (4 Door Sedan / 5 Door Hatch)  Tare Weight (kg)  Towing Capacity <sup>6</sup> (4 Door Sedan / 5 Door Hatch)  Towing Capacity Unbraked (kg)  Towing Capacity Braked (kg)  Max. Towball Download (kg)  Steering, Brakes & Suspension                                                                                                                                                                                                                                                                                                                                                                                                                                                                                                                                                                                                                                                                                                                                                                                                                                                                                                                                                                                                                                                                                                                                                                                                                                                                                                                                                                                                                                                                                                                                          | 10.4 /<br>5.7 /<br>173 /<br>241 /<br>134 /                                                                                                     | 7 10.2<br>7 5.7<br>7 167<br>7 231<br>7 130<br>Regular U                                                 | 9.3 ,<br>5.5 ,<br>157 ,<br>212 ,<br>126 ,<br>Jnleaded <sup>s</sup>                       | / 8.9<br>/ 5.5<br>/ 158<br>/ 209                                                  |  |
| Fuel Consumption (L/100km) - Urban <sup>4</sup> Fuel Consumption (L/100km) - Extra-Urban <sup>4</sup> CO <sub>2</sub> Emission (g/km) - Combined  CO <sub>2</sub> Emission (g/km) - Urban  CO <sub>2</sub> Emission (g/km) - Extra-Urban  Fuel Type Recommended  Fuel Tank Capacity (L)  Weight (4 Door Sedan / 5 Door Hatch)  Tare Weight (kg)  Towing Capacity <sup>6</sup> (4 Door Sedan / 5 Door Hatch)  Towing Capacity Unbraked (kg)  Towing Capacity Braked (kg)  Max. Towball Download (kg)  Steering, Brakes & Suspension                                                                                                                                                                                                                                                                                                                                                                                                                                                                                                                                                                                                                                                                                                                                                                                                                                                                                                                                                                                                                                                                                                                                                                                                                                                                                                                                                                                                                                                                                                                                                                                             | 10.4 /<br>5.7 /<br>173 /<br>241 /<br>134 /                                                                                                     | 7 10.2<br>7 5.7<br>7 167<br>7 231<br>7 130<br>Regular U                                                 | 9.3 ,<br>5.5 ,<br>157 ,<br>212 ,<br>126 ,<br>Jnleaded <sup>s</sup>                       | / 8.9<br>/ 5.5<br>/ 158<br>/ 209                                                  |  |
| CO <sub>2</sub> Emission (g/km) - Combined  CO <sub>2</sub> Emission (g/km) - Urban  CO <sub>2</sub> Emission (g/km) - Extra-Urban  Fuel Type Recommended  Fuel Tank Capacity (L)  Weight (4 Door Sedan / 5 Door Hatch)  Tare Weight (kg)  Towing Capacity (4 Door Sedan / 5 Door Hatch)  Towing Capacity Unbraked (kg)  Towing Capacity Braked (kg)  Max. Towball Download (kg)  Steering, Brakes & Suspension                                                                                                                                                                                                                                                                                                                                                                                                                                                                                                                                                                                                                                                                                                                                                                                                                                                                                                                                                                                                                                                                                                                                                                                                                                                                                                                                                                                                                                                                                                                                                                                                                                                                                                                | 173 /<br>241 /<br>134 /<br>1,320 /                                                                                                             | 7167<br>7231<br>7130<br>Regular U<br>5                                                                  | 157 /<br>212 /<br>126 /<br>Jnleaded <sup>5</sup>                                         | / 158<br>/ 209                                                                    |  |
| CO <sub>2</sub> Emission (g/km) - Combined  CO <sub>2</sub> Emission (g/km) - Urban  CO <sub>2</sub> Emission (g/km) - Extra-Urban  Fuel Type Recommended  Fuel Tank Capacity (L)  Weight (4 Door Sedan / 5 Door Hatch)  Tare Weight (kg)  Towing Capacity (4 Door Sedan / 5 Door Hatch)  Towing Capacity Unbraked (kg)  Towing Capacity Braked (kg)  Max. Towball Download (kg)  Steering, Brakes & Suspension                                                                                                                                                                                                                                                                                                                                                                                                                                                                                                                                                                                                                                                                                                                                                                                                                                                                                                                                                                                                                                                                                                                                                                                                                                                                                                                                                                                                                                                                                                                                                                                                                                                                                                                | 173 /<br>241 /<br>134 /<br>1,320 /                                                                                                             | 7167<br>7231<br>7130<br>Regular U<br>5                                                                  | 157 /<br>212 /<br>126 /<br>Jnleaded <sup>5</sup>                                         | / 158<br>/ 209                                                                    |  |
| CO <sub>2</sub> Emission (g/km) - Urban  CO <sub>2</sub> Emission (g/km) - Extra-Urban  Fuel Type Recommended  Fuel Tank Capacity (L)  Weight (4 Door Sedan / 5 Door Hatch)  Tare Weight (kg)  Towing Capacity <sup>6</sup> (4 Door Sedan / 5 Door Hatch)  Towing Capacity Unbraked (kg)  Towing Capacity Braked (kg)  Max. Towball Download (kg)  Steering, Brakes & Suspension                                                                                                                                                                                                                                                                                                                                                                                                                                                                                                                                                                                                                                                                                                                                                                                                                                                                                                                                                                                                                                                                                                                                                                                                                                                                                                                                                                                                                                                                                                                                                                                                                                                                                                                                               | 1,320 /                                                                                                                                        | 7 130<br>Regular U<br>5                                                                                 | 126 <i>j</i><br>Jnleaded <sup>5</sup>                                                    |                                                                                   |  |
| Fuel Type Recommended  Fuel Tank Capacity (L)  Weight (4 Door Sedan / 5 Door Hatch)  Tare Weight (kg)  Towing Capacity <sup>6</sup> (4 Door Sedan / 5 Door Hatch)  Towing Capacity Unbraked (kg)  Towing Capacity Braked (kg)  Max. Towball Download (kg)  Steering, Brakes & Suspension                                                                                                                                                                                                                                                                                                                                                                                                                                                                                                                                                                                                                                                                                                                                                                                                                                                                                                                                                                                                                                                                                                                                                                                                                                                                                                                                                                                                                                                                                                                                                                                                                                                                                                                                                                                                                                       | 1,320 /                                                                                                                                        | Regular U                                                                                               | Jnleaded <sup>5</sup>                                                                    | / 128                                                                             |  |
| Fuel Tank Capacity (L)  Weight (4 Door Sedan / 5 Door Hatch)  Tare Weight (kg)  Towing Capacity® (4 Door Sedan / 5 Door Hatch)  Towing Capacity Unbraked (kg)  Towing Capacity Braked (kg)  Max. Towball Download (kg)  Steering, Brakes & Suspension                                                                                                                                                                                                                                                                                                                                                                                                                                                                                                                                                                                                                                                                                                                                                                                                                                                                                                                                                                                                                                                                                                                                                                                                                                                                                                                                                                                                                                                                                                                                                                                                                                                                                                                                                                                                                                                                          |                                                                                                                                                | 5                                                                                                       |                                                                                          |                                                                                   |  |
| Weight (4 Door Sedan / 5 Door Hatch)  Tare Weight (kg)  Towing Capacity <sup>6</sup> (4 Door Sedan / 5 Door Hatch)  Towing Capacity Unbraked (kg)  Towing Capacity Braked (kg)  Max. Towball Download (kg)  Steering, Brakes & Suspension                                                                                                                                                                                                                                                                                                                                                                                                                                                                                                                                                                                                                                                                                                                                                                                                                                                                                                                                                                                                                                                                                                                                                                                                                                                                                                                                                                                                                                                                                                                                                                                                                                                                                                                                                                                                                                                                                      |                                                                                                                                                |                                                                                                         | 0                                                                                        |                                                                                   |  |
| Tare Weight (kg)  Towing Capacity <sup>6</sup> (4 Door Sedan / 5 Door Hatch)  Towing Capacity Unbraked (kg)  Towing Capacity Braked (kg)  Max. Towball Download (kg)  Steering, Brakes & Suspension                                                                                                                                                                                                                                                                                                                                                                                                                                                                                                                                                                                                                                                                                                                                                                                                                                                                                                                                                                                                                                                                                                                                                                                                                                                                                                                                                                                                                                                                                                                                                                                                                                                                                                                                                                                                                                                                                                                            |                                                                                                                                                | 1,345                                                                                                   |                                                                                          |                                                                                   |  |
| Towing Capacity <sup>6</sup> (4 Door Sedan / 5 Door Hatch) Towing Capacity Unbraked (kg) Towing Capacity Braked (kg) Max. Towball Download (kg) Steering, Brakes & Suspension                                                                                                                                                                                                                                                                                                                                                                                                                                                                                                                                                                                                                                                                                                                                                                                                                                                                                                                                                                                                                                                                                                                                                                                                                                                                                                                                                                                                                                                                                                                                                                                                                                                                                                                                                                                                                                                                                                                                                  |                                                                                                                                                | 1,345                                                                                                   |                                                                                          |                                                                                   |  |
| Towing Capacity <sup>6</sup> (4 Door Sedan / 5 Door Hatch) Towing Capacity Unbraked (kg) Towing Capacity Braked (kg) Max. Towball Download (kg) Steering, Brakes & Suspension                                                                                                                                                                                                                                                                                                                                                                                                                                                                                                                                                                                                                                                                                                                                                                                                                                                                                                                                                                                                                                                                                                                                                                                                                                                                                                                                                                                                                                                                                                                                                                                                                                                                                                                                                                                                                                                                                                                                                  |                                                                                                                                                |                                                                                                         | 1,370                                                                                    | / 1,395                                                                           |  |
| Towing Capacity Unbraked (kg)  Towing Capacity Braked (kg)  Max. Towball Download (kg)  Steering, Brakes & Suspension                                                                                                                                                                                                                                                                                                                                                                                                                                                                                                                                                                                                                                                                                                                                                                                                                                                                                                                                                                                                                                                                                                                                                                                                                                                                                                                                                                                                                                                                                                                                                                                                                                                                                                                                                                                                                                                                                                                                                                                                          | 1,100 /                                                                                                                                        |                                                                                                         | ,,,,,,,,,,,,,,,,,,,,,,,,,,,,,,,,,,,,,,,                                                  |                                                                                   |  |
| Towing Capacity Braked (kg)  Max. Towball Download (kg)  Steering, Brakes & Suspension                                                                                                                                                                                                                                                                                                                                                                                                                                                                                                                                                                                                                                                                                                                                                                                                                                                                                                                                                                                                                                                                                                                                                                                                                                                                                                                                                                                                                                                                                                                                                                                                                                                                                                                                                                                                                                                                                                                                                                                                                                         | 1,100 /                                                                                                                                        | 61                                                                                                      | 10                                                                                       |                                                                                   |  |
| Max. Towball Download (kg) Steering, Brakes & Suspension                                                                                                                                                                                                                                                                                                                                                                                                                                                                                                                                                                                                                                                                                                                                                                                                                                                                                                                                                                                                                                                                                                                                                                                                                                                                                                                                                                                                                                                                                                                                                                                                                                                                                                                                                                                                                                                                                                                                                                                                                                                                       |                                                                                                                                                |                                                                                                         | 1,100 / 1,100                                                                            |                                                                                   |  |
| Steering, Brakes & Suspension                                                                                                                                                                                                                                                                                                                                                                                                                                                                                                                                                                                                                                                                                                                                                                                                                                                                                                                                                                                                                                                                                                                                                                                                                                                                                                                                                                                                                                                                                                                                                                                                                                                                                                                                                                                                                                                                                                                                                                                                                                                                                                  |                                                                                                                                                | 7                                                                                                       |                                                                                          | -                                                                                 |  |
|                                                                                                                                                                                                                                                                                                                                                                                                                                                                                                                                                                                                                                                                                                                                                                                                                                                                                                                                                                                                                                                                                                                                                                                                                                                                                                                                                                                                                                                                                                                                                                                                                                                                                                                                                                                                                                                                                                                                                                                                                                                                                                                                | S                                                                                                                                              | Sport                                                                                                   | Sport +                                                                                  | GT                                                                                |  |
|                                                                                                                                                                                                                                                                                                                                                                                                                                                                                                                                                                                                                                                                                                                                                                                                                                                                                                                                                                                                                                                                                                                                                                                                                                                                                                                                                                                                                                                                                                                                                                                                                                                                                                                                                                                                                                                                                                                                                                                                                                                                                                                                |                                                                                                                                                | •                                                                                                       | Power Steering)                                                                          | )                                                                                 |  |
| Sports Tuned Suspension & Steering                                                                                                                                                                                                                                                                                                                                                                                                                                                                                                                                                                                                                                                                                                                                                                                                                                                                                                                                                                                                                                                                                                                                                                                                                                                                                                                                                                                                                                                                                                                                                                                                                                                                                                                                                                                                                                                                                                                                                                                                                                                                                             | _                                                                                                                                              | _                                                                                                       | _                                                                                        |                                                                                   |  |
| DMS8 System (4 Modes - Normal, Eco, Smart, Sport)                                                                                                                                                                                                                                                                                                                                                                                                                                                                                                                                                                                                                                                                                                                                                                                                                                                                                                                                                                                                                                                                                                                                                                                                                                                                                                                                                                                                                                                                                                                                                                                                                                                                                                                                                                                                                                                                                                                                                                                                                                                                              |                                                                                                                                                |                                                                                                         | •                                                                                        |                                                                                   |  |
| Tilt & Telescopic Adjustable Steering Column                                                                                                                                                                                                                                                                                                                                                                                                                                                                                                                                                                                                                                                                                                                                                                                                                                                                                                                                                                                                                                                                                                                                                                                                                                                                                                                                                                                                                                                                                                                                                                                                                                                                                                                                                                                                                                                                                                                                                                                                                                                                                   |                                                                                                                                                |                                                                                                         |                                                                                          |                                                                                   |  |
| Minimum Turning Circle (m)                                                                                                                                                                                                                                                                                                                                                                                                                                                                                                                                                                                                                                                                                                                                                                                                                                                                                                                                                                                                                                                                                                                                                                                                                                                                                                                                                                                                                                                                                                                                                                                                                                                                                                                                                                                                                                                                                                                                                                                                                                                                                                     |                                                                                                                                                | 10                                                                                                      | 0.6                                                                                      |                                                                                   |  |
| Front Brakes (Ventilated Disc)                                                                                                                                                                                                                                                                                                                                                                                                                                                                                                                                                                                                                                                                                                                                                                                                                                                                                                                                                                                                                                                                                                                                                                                                                                                                                                                                                                                                                                                                                                                                                                                                                                                                                                                                                                                                                                                                                                                                                                                                                                                                                                 |                                                                                                                                                | 280mm                                                                                                   |                                                                                          | 305mm                                                                             |  |
| Rear Brakes (262mm Solid Disc)                                                                                                                                                                                                                                                                                                                                                                                                                                                                                                                                                                                                                                                                                                                                                                                                                                                                                                                                                                                                                                                                                                                                                                                                                                                                                                                                                                                                                                                                                                                                                                                                                                                                                                                                                                                                                                                                                                                                                                                                                                                                                                 |                                                                                                                                                | •                                                                                                       | _                                                                                        | -                                                                                 |  |
| Rear Brakes (284mm Solid Disc)                                                                                                                                                                                                                                                                                                                                                                                                                                                                                                                                                                                                                                                                                                                                                                                                                                                                                                                                                                                                                                                                                                                                                                                                                                                                                                                                                                                                                                                                                                                                                                                                                                                                                                                                                                                                                                                                                                                                                                                                                                                                                                 | 0                                                                                                                                              | •                                                                                                       | •                                                                                        |                                                                                   |  |
| Electronic Parking Brake with Auto Hold                                                                                                                                                                                                                                                                                                                                                                                                                                                                                                                                                                                                                                                                                                                                                                                                                                                                                                                                                                                                                                                                                                                                                                                                                                                                                                                                                                                                                                                                                                                                                                                                                                                                                                                                                                                                                                                                                                                                                                                                                                                                                        | •                                                                                                                                              | •                                                                                                       |                                                                                          |                                                                                   |  |
| Front Suspension                                                                                                                                                                                                                                                                                                                                                                                                                                                                                                                                                                                                                                                                                                                                                                                                                                                                                                                                                                                                                                                                                                                                                                                                                                                                                                                                                                                                                                                                                                                                                                                                                                                                                                                                                                                                                                                                                                                                                                                                                                                                                                               | ° ° • • • • McPherson Strut                                                                                                                    |                                                                                                         |                                                                                          |                                                                                   |  |
| Rear Suspension                                                                                                                                                                                                                                                                                                                                                                                                                                                                                                                                                                                                                                                                                                                                                                                                                                                                                                                                                                                                                                                                                                                                                                                                                                                                                                                                                                                                                                                                                                                                                                                                                                                                                                                                                                                                                                                                                                                                                                                                                                                                                                                | Count                                                                                                                                          | ed Torsion Bear                                                                                         |                                                                                          | Multi-Link                                                                        |  |
| Transmission                                                                                                                                                                                                                                                                                                                                                                                                                                                                                                                                                                                                                                                                                                                                                                                                                                                                                                                                                                                                                                                                                                                                                                                                                                                                                                                                                                                                                                                                                                                                                                                                                                                                                                                                                                                                                                                                                                                                                                                                                                                                                                                   |                                                                                                                                                |                                                                                                         |                                                                                          | Widili Ellik                                                                      |  |
| 6 Speed Automatic (A/T)                                                                                                                                                                                                                                                                                                                                                                                                                                                                                                                                                                                                                                                                                                                                                                                                                                                                                                                                                                                                                                                                                                                                                                                                                                                                                                                                                                                                                                                                                                                                                                                                                                                                                                                                                                                                                                                                                                                                                                                                                                                                                                        |                                                                                                                                                |                                                                                                         |                                                                                          | _                                                                                 |  |
| 7 Speed Dual Clutch Transmission (DCT)                                                                                                                                                                                                                                                                                                                                                                                                                                                                                                                                                                                                                                                                                                                                                                                                                                                                                                                                                                                                                                                                                                                                                                                                                                                                                                                                                                                                                                                                                                                                                                                                                                                                                                                                                                                                                                                                                                                                                                                                                                                                                         | _                                                                                                                                              | _                                                                                                       | _                                                                                        |                                                                                   |  |
| Dimensions (4 Door Sedan/ 5 Door Hatch)                                                                                                                                                                                                                                                                                                                                                                                                                                                                                                                                                                                                                                                                                                                                                                                                                                                                                                                                                                                                                                                                                                                                                                                                                                                                                                                                                                                                                                                                                                                                                                                                                                                                                                                                                                                                                                                                                                                                                                                                                                                                                        |                                                                                                                                                |                                                                                                         |                                                                                          |                                                                                   |  |
| Overall Length (mm)                                                                                                                                                                                                                                                                                                                                                                                                                                                                                                                                                                                                                                                                                                                                                                                                                                                                                                                                                                                                                                                                                                                                                                                                                                                                                                                                                                                                                                                                                                                                                                                                                                                                                                                                                                                                                                                                                                                                                                                                                                                                                                            |                                                                                                                                                | 4,640                                                                                                   | / <b>4</b> 510                                                                           |                                                                                   |  |
| Overall Width (mm)                                                                                                                                                                                                                                                                                                                                                                                                                                                                                                                                                                                                                                                                                                                                                                                                                                                                                                                                                                                                                                                                                                                                                                                                                                                                                                                                                                                                                                                                                                                                                                                                                                                                                                                                                                                                                                                                                                                                                                                                                                                                                                             |                                                                                                                                                | 1,800 /                                                                                                 |                                                                                          |                                                                                   |  |
| Overall Height (mm)                                                                                                                                                                                                                                                                                                                                                                                                                                                                                                                                                                                                                                                                                                                                                                                                                                                                                                                                                                                                                                                                                                                                                                                                                                                                                                                                                                                                                                                                                                                                                                                                                                                                                                                                                                                                                                                                                                                                                                                                                                                                                                            |                                                                                                                                                | 1,440 / 1,445                                                                                           | 1,000                                                                                    | 1,435 / 1,440                                                                     |  |
| Wheelbase (mm)                                                                                                                                                                                                                                                                                                                                                                                                                                                                                                                                                                                                                                                                                                                                                                                                                                                                                                                                                                                                                                                                                                                                                                                                                                                                                                                                                                                                                                                                                                                                                                                                                                                                                                                                                                                                                                                                                                                                                                                                                                                                                                                 |                                                                                                                                                | 2,700 /                                                                                                 | / 2 700                                                                                  | 1,433 / 1,440                                                                     |  |
| Minimum Ground Clearance (mm)                                                                                                                                                                                                                                                                                                                                                                                                                                                                                                                                                                                                                                                                                                                                                                                                                                                                                                                                                                                                                                                                                                                                                                                                                                                                                                                                                                                                                                                                                                                                                                                                                                                                                                                                                                                                                                                                                                                                                                                                                                                                                                  |                                                                                                                                                | 140 / 140                                                                                               | 2,700                                                                                    | 135 / 135                                                                         |  |
| Luggage Space (L, VDA)                                                                                                                                                                                                                                                                                                                                                                                                                                                                                                                                                                                                                                                                                                                                                                                                                                                                                                                                                                                                                                                                                                                                                                                                                                                                                                                                                                                                                                                                                                                                                                                                                                                                                                                                                                                                                                                                                                                                                                                                                                                                                                         |                                                                                                                                                |                                                                                                         | / //28                                                                                   | 133 / 133                                                                         |  |
| Luggage Space (L, SAE)                                                                                                                                                                                                                                                                                                                                                                                                                                                                                                                                                                                                                                                                                                                                                                                                                                                                                                                                                                                                                                                                                                                                                                                                                                                                                                                                                                                                                                                                                                                                                                                                                                                                                                                                                                                                                                                                                                                                                                                                                                                                                                         | 502 / 428<br>434 / 741                                                                                                                         |                                                                                                         |                                                                                          |                                                                                   |  |
| Wheels & Tyres                                                                                                                                                                                                                                                                                                                                                                                                                                                                                                                                                                                                                                                                                                                                                                                                                                                                                                                                                                                                                                                                                                                                                                                                                                                                                                                                                                                                                                                                                                                                                                                                                                                                                                                                                                                                                                                                                                                                                                                                                                                                                                                 |                                                                                                                                                | 434                                                                                                     | . /31                                                                                    |                                                                                   |  |
| Wheel Size & Type                                                                                                                                                                                                                                                                                                                                                                                                                                                                                                                                                                                                                                                                                                                                                                                                                                                                                                                                                                                                                                                                                                                                                                                                                                                                                                                                                                                                                                                                                                                                                                                                                                                                                                                                                                                                                                                                                                                                                                                                                                                                                                              | 16" Steel                                                                                                                                      | 17" Alloy                                                                                               | 17" Alloy                                                                                | 18" Alloy                                                                         |  |
|                                                                                                                                                                                                                                                                                                                                                                                                                                                                                                                                                                                                                                                                                                                                                                                                                                                                                                                                                                                                                                                                                                                                                                                                                                                                                                                                                                                                                                                                                                                                                                                                                                                                                                                                                                                                                                                                                                                                                                                                                                                                                                                                | 205/55 R16                                                                                                                                     | 225/45 R17                                                                                              | 225/45 R17                                                                               | 225/40Z R18                                                                       |  |
| ,                                                                                                                                                                                                                                                                                                                                                                                                                                                                                                                                                                                                                                                                                                                                                                                                                                                                                                                                                                                                                                                                                                                                                                                                                                                                                                                                                                                                                                                                                                                                                                                                                                                                                                                                                                                                                                                                                                                                                                                                                                                                                                                              | 203/33 KIO                                                                                                                                     |                                                                                                         |                                                                                          | 223/402 K16                                                                       |  |
| TPMS (Tyre Pressure Monitoring System)                                                                                                                                                                                                                                                                                                                                                                                                                                                                                                                                                                                                                                                                                                                                                                                                                                                                                                                                                                                                                                                                                                                                                                                                                                                                                                                                                                                                                                                                                                                                                                                                                                                                                                                                                                                                                                                                                                                                                                                                                                                                                         | • Temporary Steel                                                                                                                              |                                                                                                         |                                                                                          |                                                                                   |  |
| Spare Wheel Type Safety                                                                                                                                                                                                                                                                                                                                                                                                                                                                                                                                                                                                                                                                                                                                                                                                                                                                                                                                                                                                                                                                                                                                                                                                                                                                                                                                                                                                                                                                                                                                                                                                                                                                                                                                                                                                                                                                                                                                                                                                                                                                                                        |                                                                                                                                                | rempora                                                                                                 | ar y Sieci                                                                               |                                                                                   |  |
| · ·                                                                                                                                                                                                                                                                                                                                                                                                                                                                                                                                                                                                                                                                                                                                                                                                                                                                                                                                                                                                                                                                                                                                                                                                                                                                                                                                                                                                                                                                                                                                                                                                                                                                                                                                                                                                                                                                                                                                                                                                                                                                                                                            |                                                                                                                                                |                                                                                                         |                                                                                          |                                                                                   |  |
| Active Safety <sup>9</sup> ARS (Apti-Lock Broking System) with ERDIO 8-RAII                                                                                                                                                                                                                                                                                                                                                                                                                                                                                                                                                                                                                                                                                                                                                                                                                                                                                                                                                                                                                                                                                                                                                                                                                                                                                                                                                                                                                                                                                                                                                                                                                                                                                                                                                                                                                                                                                                                                                                                                                                                    |                                                                                                                                                | •                                                                                                       | •                                                                                        | _                                                                                 |  |
| ABS (Anti-Lock Braking System) with EBD <sup>10</sup> & BA <sup>11</sup>                                                                                                                                                                                                                                                                                                                                                                                                                                                                                                                                                                                                                                                                                                                                                                                                                                                                                                                                                                                                                                                                                                                                                                                                                                                                                                                                                                                                                                                                                                                                                                                                                                                                                                                                                                                                                                                                                                                                                                                                                                                       | •                                                                                                                                              | •                                                                                                       | •                                                                                        | •                                                                                 |  |
| ESC (Electronic Stability Control) with TCS <sup>12</sup>                                                                                                                                                                                                                                                                                                                                                                                                                                                                                                                                                                                                                                                                                                                                                                                                                                                                                                                                                                                                                                                                                                                                                                                                                                                                                                                                                                                                                                                                                                                                                                                                                                                                                                                                                                                                                                                                                                                                                                                                                                                                      | •                                                                                                                                              | •                                                                                                       | •                                                                                        | •                                                                                 |  |
| VSM (Vehicle Stability Management)                                                                                                                                                                                                                                                                                                                                                                                                                                                                                                                                                                                                                                                                                                                                                                                                                                                                                                                                                                                                                                                                                                                                                                                                                                                                                                                                                                                                                                                                                                                                                                                                                                                                                                                                                                                                                                                                                                                                                                                                                                                                                             | •                                                                                                                                              | •                                                                                                       | •                                                                                        | •                                                                                 |  |
| HAC (Hill-Start Assist Control)                                                                                                                                                                                                                                                                                                                                                                                                                                                                                                                                                                                                                                                                                                                                                                                                                                                                                                                                                                                                                                                                                                                                                                                                                                                                                                                                                                                                                                                                                                                                                                                                                                                                                                                                                                                                                                                                                                                                                                                                                                                                                                | •                                                                                                                                              | •                                                                                                       | •                                                                                        | •                                                                                 |  |
| ESS (Emergency Stop Signal)                                                                                                                                                                                                                                                                                                                                                                                                                                                                                                                                                                                                                                                                                                                                                                                                                                                                                                                                                                                                                                                                                                                                                                                                                                                                                                                                                                                                                                                                                                                                                                                                                                                                                                                                                                                                                                                                                                                                                                                                                                                                                                    | •                                                                                                                                              | •                                                                                                       | •                                                                                        | •                                                                                 |  |
| Front & Reverse Parking Sensors                                                                                                                                                                                                                                                                                                                                                                                                                                                                                                                                                                                                                                                                                                                                                                                                                                                                                                                                                                                                                                                                                                                                                                                                                                                                                                                                                                                                                                                                                                                                                                                                                                                                                                                                                                                                                                                                                                                                                                                                                                                                                                | •                                                                                                                                              | •                                                                                                       | •                                                                                        | •                                                                                 |  |
| Parking Sensor Dash Display                                                                                                                                                                                                                                                                                                                                                                                                                                                                                                                                                                                                                                                                                                                                                                                                                                                                                                                                                                                                                                                                                                                                                                                                                                                                                                                                                                                                                                                                                                                                                                                                                                                                                                                                                                                                                                                                                                                                                                                                                                                                                                    | •                                                                                                                                              | •                                                                                                       | •                                                                                        | •                                                                                 |  |
| Rear View Camera with In-Audio Display &<br>Dynamic Parking Guidelines                                                                                                                                                                                                                                                                                                                                                                                                                                                                                                                                                                                                                                                                                                                                                                                                                                                                                                                                                                                                                                                                                                                                                                                                                                                                                                                                                                                                                                                                                                                                                                                                                                                                                                                                                                                                                                                                                                                                                                                                                                                         | •                                                                                                                                              | •                                                                                                       | •                                                                                        | •                                                                                 |  |
| CANTIGUES LOS DE LA CARRESTE DEL CARRESTE DEL CARRESTE DE LA CARRE | •                                                                                                                                              | •                                                                                                       | _                                                                                        | _                                                                                 |  |
| -                                                                                                                                                                                                                                                                                                                                                                                                                                                                                                                                                                                                                                                                                                                                                                                                                                                                                                                                                                                                                                                                                                                                                                                                                                                                                                                                                                                                                                                                                                                                                                                                                                                                                                                                                                                                                                                                                                                                                                                                                                                                                                                              | <u> </u>                                                                                                                                       | <u> </u>                                                                                                | •                                                                                        |                                                                                   |  |
| Rear View Mirror (Day & Night)                                                                                                                                                                                                                                                                                                                                                                                                                                                                                                                                                                                                                                                                                                                                                                                                                                                                                                                                                                                                                                                                                                                                                                                                                                                                                                                                                                                                                                                                                                                                                                                                                                                                                                                                                                                                                                                                                                                                                                                                                                                                                                 |                                                                                                                                                | •                                                                                                       | •                                                                                        | •                                                                                 |  |
| -                                                                                                                                                                                                                                                                                                                                                                                                                                                                                                                                                                                                                                                                                                                                                                                                                                                                                                                                                                                                                                                                                                                                                                                                                                                                                                                                                                                                                                                                                                                                                                                                                                                                                                                                                                                                                                                                                                                                                                                                                                                                                                                              | 0                                                                                                                                              |                                                                                                         |                                                                                          |                                                                                   |  |